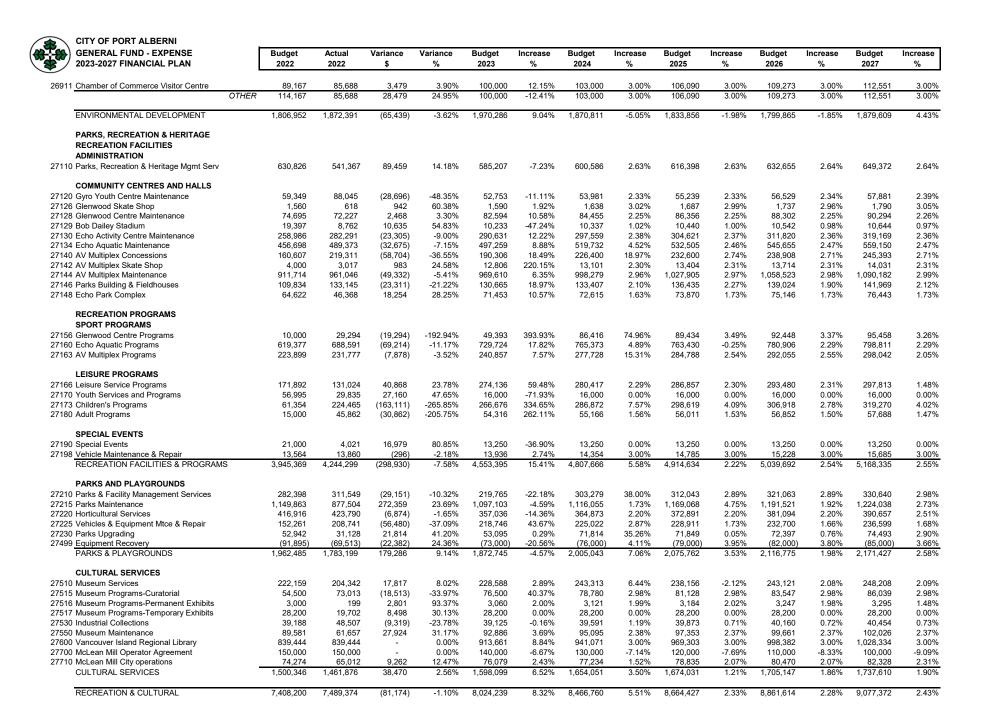

26701 Alberni Harbour Quay Overhead

26770 Harbour Quay - Buildings Maintenance

26810 Security Lighting Incentive Program

OTHER ENVIRONMENTAL DEVELOPMENT

ALBERNI HARBOUR QUAY

18,360

143,727

162 087

25,000

31,495

99,595

131.090

(13, 135)

44,132

30 997

25,000

-71.54%

30.71%

19.12%

100.00%

18,727

138,328

157.055

2.00%

-3.76%

-3 10%

-100.00%

19,289

152,096

171 385

3.00%

9.95%

9 12%

19,868

155,438

175,306

3.00%

2.20%

2 29%

20,464

158,856

179.320

3.00%

2.20%

2 29%

21,078

162,351

183,429