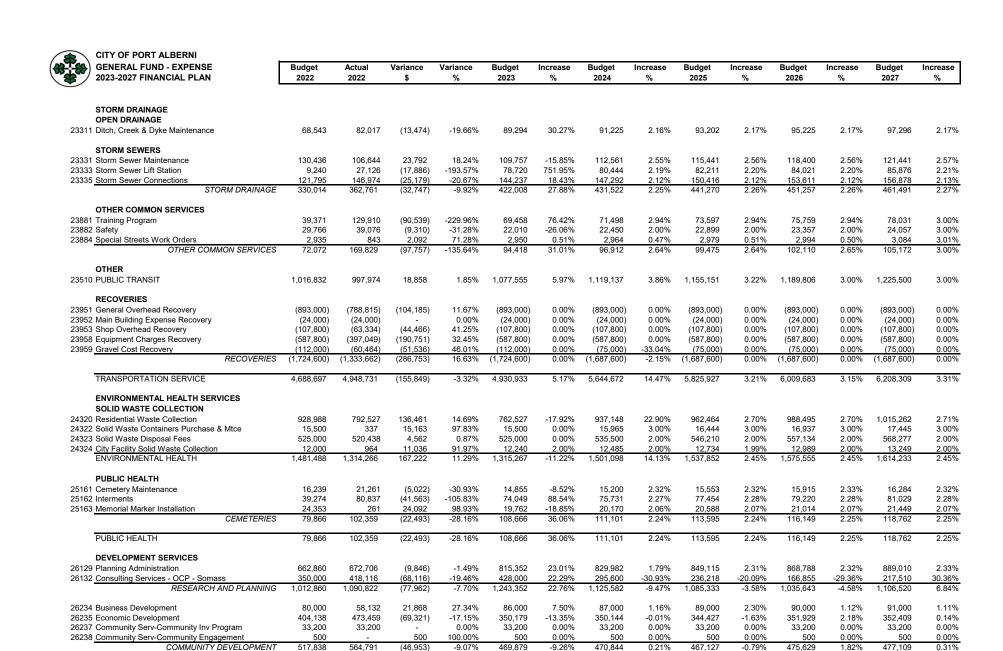

26701 Alberni Harbour Quay Overhead

26770 Harbour Quay - Buildings Maintenance

26810 Security Lighting Incentive Program

OTHER ENVIRONMENTAL DEVELOPMENT

ALBERNI HARBOUR QUAY

18,360

143,727

162 087

25,000

31,495

99,595

131.090

(13, 135)

44,132

30 997

25,000

-71.54%

30.71%

19.12%

100.00%

18,727

138,328

157.055

2.00%

-3.76%

-3 10%

-100.00%

19,289

152,096

171 385

3.00%

9.95%

9 12%

19,868

155,438

175,306

3.00%

2.20%

2 29%

20,464

158,856

179.320

3.00%

2.20%

2 29%

21,078

162,351

183,429