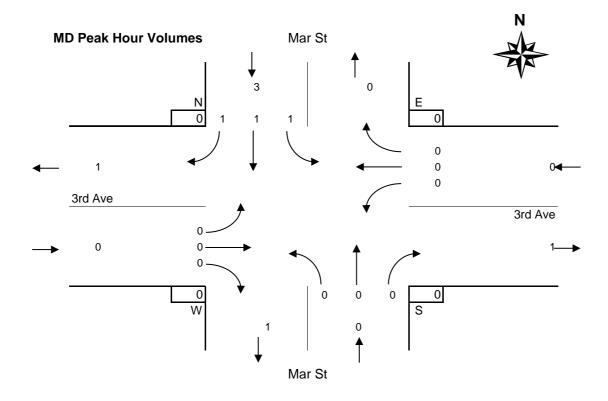

### MD Peak Period 3 Hours

|        |      | Ма    | r St  |       |      | Ma    | r St   |       |      | 3rd   | Ave    |       |      | 3rd   | Ave   |       |        |  |
|--------|------|-------|-------|-------|------|-------|--------|-------|------|-------|--------|-------|------|-------|-------|-------|--------|--|
|        | NO   | RTH / | Appro | ach   | SO   | UTH A | Approa | ach   | W    | EST A | Approa | ach   | E    | AST A | pproa | ach   | Total  |  |
| Totals | Left | Thru  | Right | Total | Left | Thru  | Right  | Total | Left | Thru  | Right  | Total | Left | Thru  | Right | Total | Volume |  |
| Total  | 62   | 290   | 46    | 398   | 13   | 370   | 20     | 403   | 25   | 14    | 18     | 57    | 5    | 16    | 117   | 138   | 996    |  |
| Avg Hr | 21   | 97    | 15    | 133   | 4    | 123   | 7      | 134   | 8    | 5     | 6      | 19    | 2    | 5     | 39    | 46    | 332    |  |

| (  | Cross | walks | 3  |
|----|-------|-------|----|
| N  | S     | W     | Е  |
| 12 | 4     | 11    | 33 |
| 4  | 1     | 4     | 11 |

|        |      | Ма  | r St  |     |      | Ma    | r St  |       |      | 3rd   | Ave    |       |      | 3rd   | Ave   |       |        |  |
|--------|------|-----|-------|-----|------|-------|-------|-------|------|-------|--------|-------|------|-------|-------|-------|--------|--|
|        | NO   | RTH | Appro | ach | SO   | UTH / | Appro | ach   | W    | EST A | Approa | ach   | E    | AST A | pproa | ich   | Total  |  |
| Totals | Left |     |       |     | Left | Thru  | Right | Total | Left | Thru  | Right  | Total | Left | Thru  | Right | Total | Volume |  |
| Total  |      |     |       |     |      |       |       |       |      |       |        |       |      |       |       |       |        |  |
| Avg Hr |      |     |       |     |      |       |       |       |      |       |        |       |      |       |       |       |        |  |