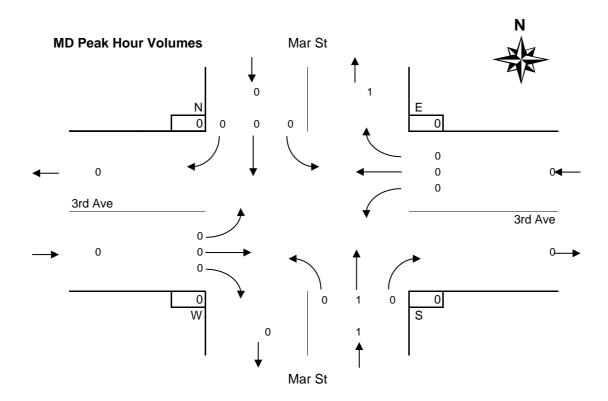

| Time          |       | Ма     | r St    |        |      | Ma     | r St   |       |      | 3rd   | Ave    |       |      | 3rd   | Ave   |       |         |       |    |      |       |       |      |        |       |
|---------------|-------|--------|---------|--------|------|--------|--------|-------|------|-------|--------|-------|------|-------|-------|-------|---------|-------|----|------|-------|-------|------|--------|-------|
| Period        | NO    | RTH    | Appro   | ach    | SO   | UTH A  | Approa | ach   | W    | EST A | Approa | ach   | E/   | AST A | pproa | ch    | Total V | olume | ak | C    | Cross | walks |      | Con    | flict |
| <b>Begins</b> | Left  | Thru   | Right   | Total  | Left | Thru   | Right  | Total | Left | Thru  | Right  | Total | Left | Thru  | Right | Total | 15-min  | Hour  | Pe | N    | S     | W     | Е    | 15 min | Hr    |
| 7:00          | 0     | 8      | 1       | 9      | 0    | 14     | 0      | 14    | 0    | 0     | 0      | 0     | 1    | 0     | 1     | 2     | 25      |       |    | 0    | 0     | 0     | 1    | 15     |       |
| 7:15          | 1     | 11     | 0       |        | 0    | 10     | 0      | 10    | 0    | 1     | 0      | 1     | 0    | 0     | 0     | 0     | 23      |       |    | 0    | 1     | 0     | 0    | 12     |       |
| 7:30          | 0     |        | 0       |        | 0    | 18     | 1      | 19    | 2    | 0     |        | 3     | 0    | 0     | 2     | 2     | 33      |       |    | 0    | 1     | 0     | 2    | 23     |       |
| 7:45          | 0     | _      | 0       | -      | 0    | 24     | 0      | 24    | 0    | 0     | 0      | 0     | 0    | 1     | 1     | 2     | 35      | 116   |    | 3    | 0     | 0     | 0    | 26     | 76    |
| 8:00          | 2     | 14     | 1       |        | 0    | 21     | 2      | 23    | 1    | 0     | 0      | 1     | 0    | 0     | 3     | 3     | 44      | 135   |    | 0    | 0     | 0     | 2    | 29     | 90    |
| 8:15          | 2     |        | 1       | 12     | 3    | 23     | 2      | 28    | 2    | 0     | ·      | 2     | 0    | 0     | 3     | 3     | 45      | 157   |    | 0    | 0     | 1     | 0    | 32     | 110   |
| 8:30          | 2     |        | 2       | 22     | 1    | 21     | 3      | 25    | 2    | 0     |        | 3     | 0    | 0     | 4     | 4     | 54      | 178   |    | 0    | 0     | 1     | 2    | 32     | 119   |
| 8:45          | 3     |        | 2       |        | 3    | 24     | 0      | 27    | 2    | 0     |        | 3     | 0    | 0     | 1     | 1     | 63      | 206   |    | 1    | 2     | 1     | 1    | 35     | 128   |
| 9:00          | 1     | 15     | 0       |        | 0    | 24     | 2      | 26    | 1    | 2     |        | 3     | 2    | 0     | 4     | 6     | 51      | 213   |    | 0    | 0     | 1     | 0    | 32     | 131   |
| 9:15          | 5     |        | 2       |        | 0    | 28     | 1      | 29    | 3    | 0     |        | 3     | 1    | 1     | 3     | 5     | 58      | 226   |    | 0    | 1     | 1     | 3    | 41     | 140   |
| 9:30          | 0     |        | 2       |        | 0    | 23     | 0      | 23    | 3    | 0     |        | 4     | 0    | 0     | 4     | 4     | 50      | 222   |    | 0    | 0     | 1     | 1    | 30     | 138   |
| 9:45          | 8     |        | 3       |        | 1    | 30     | 1      | 32    | 2    | 0     | 2      | 4     | 0    | 1     | 9     | 10    | 73      | 232   |    | 0    | 1     | 2     | 2    | 51     | 154   |
| 10:00         | 5     |        | 2       |        | 3    | 30     | 1      | 34    | 1    | 0     |        | 1     | 0    | 2     | 19    | 21    | 85      | 266   |    | 1    | 0     | 0     | 1    | 58     | 180   |
| 10:15         | 6     |        | 1       | 28     | 0    | 29     | 0      | 29    | 1    | 0     | 0      | 1     | 1    | 1     | 8     | 10    | 68      | 276   |    | 1    | 0     | 1     | 1    | 45     | 184   |
| 10:30         | 3     |        | 0       |        | 2    | 31     | 3      | 36    | 1    | 0     | 0      | 1     | 0    | 0     | 9     | 9     | 67      | 293   |    | 1    | 0     | 1     | 1    | 47     | 201   |
| 10:45         | 4     |        | 4       | 29     | 1    | 29     | 0      | 30    | 4    | 2     | 1      | 7     | 1    | 1     | 11    | 13    | 79      | 299   |    | 0    | 0     | 0     | 0    | 49     | 199   |
| 11:00         | 4     | 18     | 2       | 24     | 1    | 34     | 0      | 35    | 1    | 1     | 1      | 3     | 2    | 0     | 12    | 14    | 76      | 290   | *  | 0    | 0     | 2     | 1    | 51     | 192   |
| 11:15         | 4     |        | 5       |        | 1    | 31     | 0      | 32    | 3    | 0     | 2      | 5     | 0    | 0     | 6     | 6     | 69      | 291   | *  | 1    | 0     | 1     | 0    | 44     | 191   |
| 11:30         | 1     | 20     | 3       |        | 1    | 34     | 0      | 35    | 2    | 1     | 1      | 4     | 1    | 0     | 13    | 14    | 77      | 301   | *  | 0    | 1     | 1     | 0    | 50     | 194   |
| 11:45         | 4     | 29     | 1       | 34     | 5    | 30     | 3      | 38    | 4    | 3     | 0      | 7     | 2    | 2     | 5     | 9     | 88      | 310   | +  | 0    | 0     | 1     | 0    | 48     | 193   |
|               |       |        |         |        |      |        |        |       |      |       |        |       |      |       |       |       |         |       |    |      |       |       |      | _      |       |
| Total         | 55    |        | 32      |        | 22   | 508    | 19     | 549   | 35   | 10    |        | 56    |      | 9     | 118   | 138   | 1163    |       |    | 8    | 7     | 15    | 18   |        | 744   |
| Avg Hr        | 11    | 67     | 6       | 84     | 4    | 102    | 4      | 110   | 7    | 2     | 2      | 11    | 2    | 2     | 24    | 28    | 233     |       |    | 2    | 1     | 3     | 4    |        |       |
| D             |       |        | • 4     |        | _    |        |        |       |      |       |        |       |      |       |       |       |         |       |    |      |       |       |      |        |       |
| Peak h        |       |        |         |        |      |        | _      |       |      | _     |        |       | _    | _     |       |       | 1       |       |    |      |       | _     |      |        |       |
| Pk Hr         | 13    |        | 11      | 108    | 8    |        | 3      | 140   | 10   | 5     |        | 19    |      |       | 36    | 43    | 310     | *     | _  | 1    | 1     | 5     | 1    | -      | 193   |
| 15x4          | 16    |        | 20      | 136    | 20   | 136    | 12     | 152   | 16   | 12    | 8      | 28    | 8    | 8     | 52    | 56    | 352     | +     | _  | 4    | 4     | 8     | 4    | -      | 240   |
| PHF           | 0.81  | 0.72   | 0.55    | 0.79   | 0.40 | 0.95   | 0.25   | 0.92  | 0.63 | 0.42  | 0.50   | 0.68  | 0.63 | 0.25  | 0.69  | 0.77  | 0.88    |       | L  | 0.25 | 0.25  | 0.63  | 0.25 | L      | 0.80  |
| Peak h        | our o | of con | flictin | a voli | ımas | for th | e inte | react | ion  |       |        |       |      |       |       |       |         |       |    |      |       |       |      |        |       |
| Pk Hr         | 22    |        | 6       | _      | 6    |        | 5      | 131   | 5    | 0     | 2      | 7     | 1    | 4     | 45    | 50    | 293     | *     | Г  | 3    | 1     | 4     | 5    | Г      | 201   |
| 15x4          | 32    |        | 12      | 116    | 12   | 124    | 12     | 144   | 8    | 0     | 8      | 16    | 4    | 8     | 76    | 84    | 340     | +     | F  | 4    | 4     | 8     | 8    |        | 260   |
| PHF           | 0.69  | 0.88   | 0.50    | 0.91   | 0.50 | 0.97   | 0.42   | 0.91  | 0.63 | n/a   |        | 0.44  | 0.25 | 0.50  | 0.59  | 0.60  | 0.86    |       | ŀ  | 0.75 | 0.25  |       | 0.63 |        | 0.77  |
| 1 1 11        | 0.03  | 0.00   | 0.50    | 0.31   | 0.50 | 0.31   | U.7Z   | 0.31  | 0.00 | II/a  | 0.20   | V.77  | 0.23 | 0.50  | 0.03  | 0.00  | 0.00    |       | L  | 5.75 | 0.20  | 3.30  | 0.00 | L      | 0.11  |