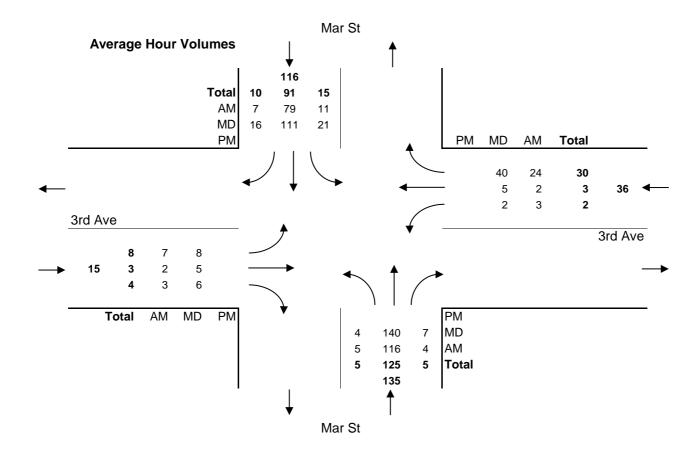

|        |      | Ма    | r St  |       |      | Ма    | r St  |       |      | 3rd   | Ave    |       |      | 3rd   | Ave   |       |        | _   |  |
|--------|------|-------|-------|-------|------|-------|-------|-------|------|-------|--------|-------|------|-------|-------|-------|--------|-----|--|
|        | NO   | RTH / | Appro | ach   | SO   | UTH / | Appro | ach   | W    | EST A | Approa | ach   | E    | AST A | pproa | ich   | Total  |     |  |
|        | Left | Thru  | Right | Total | Left | Thru  | Right | Total | Left | Thru  | Right  | Total | Left | Thru  | Right | Total | Volume | . [ |  |
| Total  | 117  | 623   | 78    | 818   | 35   | 878   | 39    | 952   | 60   | 24    | 29     | 113   | 16   | 25    | 235   | 276   | 2159   |     |  |
| Avg Hr | 15   | 78    | 10    | 102   | 4    | 110   | 5     | 119   | 8    | 3     | 4      | 14    | 2    | 3     | 29    | 35    | 270    |     |  |

| (  | Cross   | walks | 3  |  |  |  |  |  |  |  |  |  |
|----|---------|-------|----|--|--|--|--|--|--|--|--|--|
| N  | N S W E |       |    |  |  |  |  |  |  |  |  |  |
| 20 | 11      | 26    | 51 |  |  |  |  |  |  |  |  |  |
| 3  | 1       | 3     | 6  |  |  |  |  |  |  |  |  |  |

# AM Peak Period 5 Hours

|        |      | Ма             | r St  |       |      | Ma    | r St   |       |      | 3rd   | Ave    |       |      | 3rd   | Ave   |       |        |  |
|--------|------|----------------|-------|-------|------|-------|--------|-------|------|-------|--------|-------|------|-------|-------|-------|--------|--|
|        | NO   | NORTH Approach |       |       | SO   | UTH A | Approa | ach   | W    | EST A | Approa | ach   | E    | AST A | pproa | ach   | Total  |  |
| Totals | Left | Thru           | Right | Total | Left | Thru  | Right  | Total | Left | Thru  | Right  | Total | Left | Thru  | Right | Total | Volume |  |
| Period | 55   | 333            | 32    | 420   | 22   | 508   | 19     | 549   | 35   | 10    | 11     | 56    | 11   | 9     | 118   | 138   | 1163   |  |
| Avg Hr | 11   | 67             | 6     | 84    | 4    | 102   | 4      | 110   | 7    | 2     | 2      | 11    | 2    | 2     | 24    | 28    | 233    |  |

| ( | Cross | walks | S  |
|---|-------|-------|----|
| N | S     | W     | Е  |
| 8 | 7     | 15    | 18 |
| 2 | 1     | 3     | 4  |

### MD Peak Period 3 Hours

|        |      | Ма    | r St  |       |      | Ma    | r St   |       |      | 3rd   | Ave    |       |      | 3rd   | Ave   |       |        |  |
|--------|------|-------|-------|-------|------|-------|--------|-------|------|-------|--------|-------|------|-------|-------|-------|--------|--|
|        | NO   | RTH / | Appro | ach   | SO   | UTH A | Approa | ach   | W    | EST A | Approa | ach   | E    | AST A | pproa | ach   | Total  |  |
| Totals | Left | Thru  | Right | Total | Left | Thru  | Right  | Total | Left | Thru  | Right  | Total | Left | Thru  | Right | Total | Volume |  |
| Total  | 62   | 290   | 46    | 398   | 13   | 370   | 20     | 403   | 25   | 14    | 18     | 57    | 5    | 16    | 117   | 138   | 996    |  |
| Avg Hr | 21   | 97    | 15    | 133   | 4    | 123   | 7      | 134   | 8    | 5     | 6      | 19    | 2    | 5     | 39    | 46    | 332    |  |

| (  | Cross | walks | 3  |
|----|-------|-------|----|
| N  | S     | W     | Е  |
| 12 | 4     | 11    | 33 |
| 4  | 1     | 4     | 11 |

|        |      | Ма  | r St  |     |      | Ma    | r St  |       |      | 3rd   | Ave    |       |      | 3rd   | Ave   |       |        |  |
|--------|------|-----|-------|-----|------|-------|-------|-------|------|-------|--------|-------|------|-------|-------|-------|--------|--|
|        | NO   | RTH | Appro | ach | SO   | UTH / | Appro | ach   | W    | EST A | Approa | ach   | E    | AST A | pproa | ich   | Total  |  |
| Totals | Left |     |       |     | Left | Thru  | Right | Total | Left | Thru  | Right  | Total | Left | Thru  | Right | Total | Volume |  |
| Total  |      |     |       |     |      |       |       |       |      |       |        |       |      |       |       |       |        |  |
| Avg Hr |      |     |       |     |      |       |       |       |      |       |        |       |      |       |       |       |        |  |