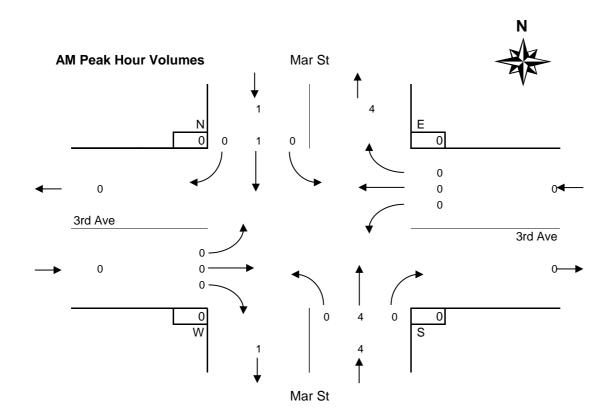

# Survey Data Regular Vehicles

| Time           |        | Ma       | r St   |          |        | Ma       | r St   |          |        | 3rd  | Ave    |        |        | 3rd    | Ave    |          |          |            |                      |        |        |                   |                   |
|----------------|--------|----------|--------|----------|--------|----------|--------|----------|--------|------|--------|--------|--------|--------|--------|----------|----------|------------|----------------------|--------|--------|-------------------|-------------------|
| Period         | NO     | RTH A    | Appro  | ach      | SO     | UTH /    | Approa | ach      | WI     |      | Approa | ach    | E      | AST A  |        | ch       | Total V  | olume      | Peak                 |        |        | walks             |                   |
| <b>Begins</b>  | Left   | Thru     | Right  | Total    | Left   | Thru     | Right  | Total    | Left   | Thru | Right  | Total  | Left   | Thru   | Right  | Total    | 15-min   | Hour       | Pe                   | N      | S      | W                 | Е                 |
| 7:00           | 0      | 8        | 1      | 9        | 0      | 14       | 0      | 14       | 0      | 0    | 0      | 0      | 1      | 0      | 1      | 2        | 25       |            |                      | 0      | 0      | 0                 | 1                 |
| 7:15           | 1      | 11       | 0      | 12       | 0      |          |        | 10       | 0      | 1    | 0      | 1      | 0      | 0      | 0      | 0        | 23       |            |                      | 0      | 1      | 0                 | 0                 |
| 7:30           | 0      | 9        | 0      | 9        | 0      |          |        | 19       | 2      | 0    | 1      | 3      | 0      | 0      | 2      | 2        | 33       | 4.4.0      | Н                    | 0      | 1      | 0                 | 2                 |
| 7:45           | 0      | 9        | 0      | 9        | 0      |          |        | 24       | 0      | 0    | 0      | 0      | 0      | 1      | 1      | 2        | 35       | 116        |                      | 3      | 0      | 0                 | 0                 |
| 8:00           | 2      | 14       | 1      | 17<br>12 | 0      | 21       | 2      | 23       | 1      | 0    |        | 1      | 0      | 0      | 3      | 3        | 44       | 135        | $\vdash$             | 0      | 0      | 0                 | 2                 |
| 8:15<br>8:30   | 2<br>2 | 9<br>18  | 1<br>2 | 22       | 3<br>1 | 23<br>21 | 2<br>3 | 28<br>25 | 2<br>2 | 0    | 0      | 3      | 0      | 0      | 3<br>4 | 3<br>4   | 45<br>54 | 157<br>178 |                      | 0      | 0      | 1                 | 0<br>2            |
| 8:45           | 3      | 27       | 2      | 32       | 3      | 24       |        | 27       | 2      | 0    | 1      | 3      | 0      | 0      | 1      | 1        | 63       | 206        |                      | 1      | 2      | 1                 | <del>-</del>      |
| 9:00           | 1      | 15       | 0      | 16       | 0      |          |        | 26       | 1      | 2    | 0      | 3      | 2      | 0      | 4      | 6        | 51       | 213        | H                    | 0      | 0      | 1                 | 0                 |
| 9:15           | 5      | 14       | 2      | 21       | 0      |          | 1      | 29       | 3      | 0    | 0      | 3      | 1      | 1      | 3      | 5        | 58       | 226        |                      | 0      | 1      | 1                 | 3                 |
| 9:30           | 0      | 17       | 2      | 19       | 0      | 23       |        | 23       | 3      | 0    |        | 4      | 0      | 0      | 4      | 4        | 50       | 222        |                      | 0      | 0      | 1                 | $\frac{3}{1}$     |
| 9:45           | 8      | 16       | 3      | 27       | 1      | 30       |        | 32       | 2      | 0    |        | 4      | 0      | 1      | 9      | 10       | 73       | 232        |                      | 0      | 1      | 2                 | 2                 |
| 10:00          | 5      | 22       | 2      | 29       | 3      |          | 1      | 34       | 1      | 0    |        | 1      | 0      | 2      | 19     | 21       | 85       | 266        |                      | 1      | 0      | 0                 | <del>-</del> 1    |
| 10:15          | 6      | 21       | 1      | 28       | 0      |          |        | 29       | 1      | 0    |        | 1      | 1      | 1      | 8      | 10       | 68       | 276        |                      | 1      | 0      | 1                 | 1                 |
| 10:30          | 3      | 18       | 0      | 21       | 2      | 31       | 3      | 36       | 1      | 0    |        | 1      | 0      | 0      | 9      | 9        | 67       | 293        |                      | 1      | 0      | 1                 | 1                 |
| 10:45          | 4      | 21       | 4      | 29       | 1      | 29       |        | 30       | 4      | 2    | 1      | 7      | 1      | 1      | 11     | 13       | 79       | 299        |                      | 0      | 0      | 0                 | 0                 |
| 11:00          | 4      | 18       | 2      | 24       | 1      | 34       |        | 35       | 1      | 1    | 1      | 3      | 2      | 0      | 12     | 14       | 76       | 290        | *                    | 0      | 0      | 2                 | 1                 |
| 11:15          | 4      | 17       | 5      | 26       | 1      | 31       | 0      | 32       | 3      | 0    | 2      | 5      | 0      | 0      | 6      | 6        | 69       | 291        | *                    | 1      | 0      | 1                 | 0                 |
| 11:30          | 1      | 20       | 3      | 24       | 1      | 34       | 0      | 35       | 2      | 1    | 1      | 4      | 1      | 0      | 13     | 14       | 77       | 301        | *                    | 0      | 1      | 1                 | 0                 |
| 11:45          | 4      | 29       | 1      | 34       | 5      | 30       | 3      | 38       | 4      | 3    | 0      | 7      | 2      | 2      | 5      | 9        | 88       | 310        | +                    | 0      | 0      | 1                 | 0                 |
| Total          | 55     | 333      | 32     | 420      | 22     | 508      | 19     | 549      | 35     | 10   | 11     | 56     | 11     | 9      | 118    | 138      | 1163     |            |                      | 8      | 7      | 15                | 18                |
|                |        |          |        |          |        |          |        |          |        |      |        |        |        |        |        |          |          |            |                      |        |        |                   |                   |
| 12:00          | 7      | 29       | 5      | 41       | 3      |          |        |          | 4      | 2    | 4      | 10     | 0      | 2      | 11     | 13       |          |            | Ц                    | 0      | 2      | 4                 | 3                 |
| 12:15          | 4      | 23       | 7      | 34       | 0      |          | 3      | 24       | 4      | 0    | 1      | 5      | 0      | 2      | 10     | 12       | 75       |            |                      | 0      | 0      | 0                 | 3                 |
| 12:30          | 4      | 21       | 3      | 28       | 4      | 30       | 1      | 35       | 0      | 2    | 1      | 3      | 0      | 3      | 12     | 15       | 81       |            |                      | 1      | 0      | 0                 | 1                 |
| 12:45          | 10     | 20       | 2      | 32       | 0      | 31       | 3      | 34       | 2      | 2    | 1      | 5      | 0      | 0      | 8      | 8        | 79       | 333        | *                    | 1      | 1      | 1                 | 2                 |
| 13:00          | 7      | 25       | 5      | 37       | 0      | 29       | 1      | 30       | 1      | 0    | 2      | 3      | 0      | 1      | 6      | 7        | 77       | 312        | *                    | 2      | 0      | 0                 | 5                 |
| 13:15          | 6      | 23       | 8      | 37       | 2      | 27       | 1      | 30       | 1      | 3    | 2      | 6      | 0      | 2      | 14     | 16       | 89       | 326        | *                    | 2      | 0      | 0                 | 3                 |
| 13:30          | 4      | 30       | 3      | 37       | 0      |          |        | 41       | 2      | 3    | 1      | 6      | 2      | 2      | 8      | 12       | 96       | 341        | +                    | 0      | 0      | 0                 | 0                 |
| 13:45          | 3      | 17       | 2      | 22       | 0      |          |        | 31       | 1      | 0    |        | 2      | 0      | 0      | 13     | 13       | 68       | 330        |                      | 1      | 0      | 1                 | 4                 |
| 14:00<br>14:15 | 2      | 21<br>27 | 3<br>2 | 26<br>37 | 2<br>1 | 32<br>38 | 0<br>1 | 34<br>40 | 4      | 0    |        | 5      | 0      | 1      | 9      | 10<br>10 | 75<br>91 | 328<br>330 |                      | 1<br>1 | 1<br>0 | 0                 | 5<br>2            |
| 14:13          | 8<br>4 | 21       | 4      | 29       | 0      | 34       |        | 35       | 3<br>0 | 1    | 1      | 4<br>2 | 1<br>0 | 2<br>0 | 9      | 9        | 75       | 309        |                      | 3      | 0      | 2                 | 0                 |
| 14:45          | 3      | 33       |        |          | 1      |          |        | 35       | 3      | 1    | 2      | 6      | 2      | 1      | 10     |          |          | 333        |                      | 0      | 0      | 1                 | 5                 |
| n/a            | 3      | 33       |        | 30       |        | 33       | - 1    | 33       |        | '    |        | 0      |        | - 1    | 10     | 13       | 32       | 333        | H                    |        |        |                   | $\dashv$          |
| n/a            |        |          |        |          |        |          |        |          |        |      |        |        |        |        |        |          |          |            | H                    |        |        | $\rightarrow$     |                   |
| n/a            |        |          |        |          |        |          |        |          |        |      |        |        |        |        |        |          |          |            |                      |        |        |                   |                   |
| n/a            |        |          |        |          |        |          |        |          |        |      |        |        |        |        |        |          |          |            |                      |        |        |                   |                   |
| Total          | 62     | 290      | 46     | 398      | 13     | 370      | 20     | 403      | 25     | 14   | 18     | 57     | 5      | 16     | 117    | 138      | 996      |            |                      | 12     | 4      | 11                | 33                |
|                |        |          |        |          |        |          |        |          |        |      | -      |        | -      | -      |        |          |          |            |                      |        |        |                   |                   |
| n/a            |        |          |        |          |        |          |        |          |        |      |        |        |        |        |        |          |          |            |                      |        |        |                   |                   |
| n/a            |        |          |        |          |        |          |        |          |        |      |        |        |        |        |        |          |          |            |                      |        |        |                   |                   |
| n/a            |        |          |        |          |        |          |        |          |        |      |        |        |        |        |        |          |          |            |                      |        |        |                   |                   |
| n/a            |        |          |        |          |        |          |        |          |        |      |        |        |        |        |        |          |          |            |                      |        |        |                   |                   |
| n/a            |        |          |        |          |        |          |        |          |        |      |        |        |        |        |        |          |          |            | Ш                    |        |        |                   |                   |
| n/a            |        |          |        |          |        |          |        |          |        |      |        |        |        |        |        |          |          |            | Ц                    |        |        |                   | ]                 |
| n/a            |        |          |        |          |        |          |        |          |        |      |        |        |        |        |        |          |          |            | Ш                    |        |        |                   |                   |
| n/a            |        |          |        |          |        |          |        |          |        |      |        |        |        |        |        |          |          |            | Ш                    |        |        |                   |                   |
| n/a            |        |          |        |          |        |          |        |          |        |      |        |        |        |        |        |          |          |            | Ш                    |        |        |                   |                   |
| n/a            |        |          |        |          |        |          |        |          |        |      |        |        |        |        |        |          |          |            | Н                    |        |        |                   |                   |
| n/a            |        |          |        |          |        |          |        |          |        |      |        |        |        |        |        |          |          |            | ${oldsymbol{arphi}}$ |        |        |                   |                   |
| n/a            |        |          |        |          |        |          |        |          |        |      |        |        |        |        |        |          |          |            | H                    |        |        | $\longrightarrow$ |                   |
| n/a            |        |          |        |          |        |          |        |          |        |      |        |        |        |        |        |          |          |            | H                    |        |        | $\longrightarrow$ |                   |
| n/a            |        |          |        |          |        |          |        |          |        |      |        |        |        |        |        |          |          |            | $\vdash \vdash$      |        |        | $\longrightarrow$ |                   |
| n/a            |        |          |        |          |        |          |        |          |        |      |        |        |        |        |        |          |          |            | H                    |        |        |                   |                   |
| n/a<br>n/a     |        |          |        |          |        |          |        |          |        |      |        |        |        |        |        |          |          |            | H                    |        |        |                   |                   |
| n/a<br>n/a     |        |          |        |          |        |          |        |          |        |      |        |        |        |        |        |          |          |            | H                    |        |        | $\longrightarrow$ |                   |
| n/a<br>n/a     |        |          |        |          |        |          |        |          |        |      |        |        |        |        |        |          |          |            | H                    |        |        | $\longrightarrow$ |                   |
| n/a            |        |          |        |          |        |          |        |          |        |      |        |        |        |        |        |          |          |            | $\vdash \vdash$      |        |        | $\dashv$          | $\longrightarrow$ |
| Total          |        |          |        |          |        |          |        |          |        |      |        |        |        |        |        |          |          |            | H                    |        |        |                   |                   |
| Total          |        |          |        |          |        |          |        |          |        |      |        |        |        |        |        |          |          |            |                      |        |        |                   |                   |

# AM Peak Period 5 Hours

|        |      | Ма             | r St  |       |      | Ma    | r St   |       |      | 3rd   | Ave    |       |      | 3rd   | Ave   |       |        |  |
|--------|------|----------------|-------|-------|------|-------|--------|-------|------|-------|--------|-------|------|-------|-------|-------|--------|--|
|        | NO   | NORTH Approach |       |       | SO   | UTH A | Approa | ach   | W    | EST A | Approa | ach   | E    | AST A | pproa | ach   | Total  |  |
| Totals | Left | Thru           | Right | Total | Left | Thru  | Right  | Total | Left | Thru  | Right  | Total | Left | Thru  | Right | Total | Volume |  |
| Period | 55   | 333            | 32    | 420   | 22   | 508   | 19     | 549   | 35   | 10    | 11     | 56    | 11   | 9     | 118   | 138   | 1163   |  |
| Avg Hr | 11   | 67             | 6     | 84    | 4    | 102   | 4      | 110   | 7    | 2     | 2      | 11    | 2    | 2     | 24    | 28    | 233    |  |

| ( | Cross | walks | S  |
|---|-------|-------|----|
| N | S     | W     | Е  |
| 8 | 7     | 15    | 18 |
| 2 | 1     | 3     | 4  |