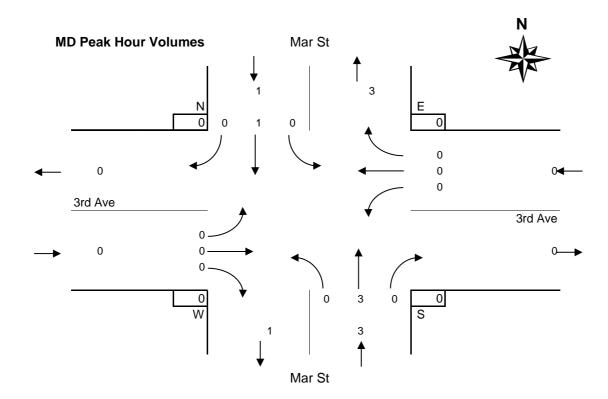

<sup>\*\*</sup> Calculated peak hour occurs during the first or last hour of shift and therefore may be invalid. \*\*

PHF 0.53 0.79

0.82

0.50 **0.89** 

| Time          |      | Ma   | r St  |       |      | Ma    | r St   |       |      |       | Ave    |       |      | 3rd   | Ave   |       |                   |       |    |      |       |       |      |          |        |
|---------------|------|------|-------|-------|------|-------|--------|-------|------|-------|--------|-------|------|-------|-------|-------|-------------------|-------|----|------|-------|-------|------|----------|--------|
| Period        | NO   | RTH  | Appro | ach   | SO   | UTH A | Approa | ach   | W    | EST A | Approa | ach   | E/   | AST A | pproa | ıch   | Total V<br>15-min | olume | ak | (    | Cross | walks | ,    | Cor      | nflict |
| <b>Begins</b> | Left | Thru | Right | Total | Left | Thru  | Right  | Total | Left | Thru  | Right  | Total | Left | Thru  | Right | Total | 15-min            | Hour  | Pe | N    | S     | W     | Е    | 15 min   | Hr     |
| 12:00         | 7    | 29   | 5     | 41    | 3    | 28    | 3      | 34    | 4    | 2     | 4      | 10    | 0    | 2     | 11    | 13    | 98                |       |    | 0    | 2     | 4     | 3    | 55       |        |
| 12:15         | 4    | 23   | 7     |       | 0    |       | 3      | 24    | 4    | 0     |        | 5     | 0    | 2     | 10    | 12    | 75                |       |    | 0    | 0     | 0     | 3    | 46       |        |
| 12:30         | 4    |      | 3     |       | 4    | 30    | 1      | 35    | 0    |       |        | 3     | 0    | 3     | 12    | 15    |                   |       |    | 1    | 0     | 0     | 1    | 50       |        |
| 12:45         | 10   |      | 2     |       | 0    |       | 3      | 34    | 2    |       |        | 5     | 0    | 0     | 8     |       |                   | 333   | *  | 1    | 1     | 1     | 2    | 54       | 205    |
| 13:00         | 7    | 20   | 5     |       | 0    | _     | 1      | 30    | 1    | 0     |        | 3     | 0    | 1     | 6     |       | 77                | 312   | *  | 2    | 0     | 0     | 5    | 45       | 195    |
| 13:15         | 6    |      | 8     |       | 2    |       | 1      | 30    | 1    | 3     |        | 6     | 0    | 2     | 14    | 16    |                   | 326   | -  | 2    | 0     |       | 3    | 51       | 200    |
| 13:30         | 4    | 30   | 3     |       | 0    |       |        | 41    | 2    |       |        | 6     | 2    | 2     | 8     |       | 96                | 341   |    | 0    | 0     | 0     | 0    | 57       | 207    |
| 13:45         | 3    |      | 2     |       | 0    | 29    | 2      | 31    | 1    | 0     |        | 2     | 0    | 0     | 13    |       |                   | 330   | _  | 1    | 0     | 1     | 4    | 48       | 201    |
| 14:00         | 2    |      | 3     |       | 2    | 32    | 0      | 34    | 4    | 0     |        | 5     | 0    | 1     | 9     | _     |                   | 328   |    | 1    | 1     | 0     | 5    | 48       | 204    |
| 14:15         | 8    |      | 2     |       | 1    | 38    |        | 40    | 3    | 0     | 1      | 4     | 1    | 2     | 7     | 10    | 91                | 330   | -  | 1    | 0     | 2     | 2    | 59       | 212    |
| 14:30         | 4    |      | 4     | 29    | 0    |       |        | 35    | 0    |       | 1      | 2     | 0    | 0     | 9     |       |                   | 309   | -  | 3    | 0     | 2     | 0    | 48       | 203    |
| 14:45         | 3    | 33   | 2     | 38    | 1    | 33    | 1      | 35    | 3    | 1     | 2      | 6     | 2    | 1     | 10    | 13    | 92                | 333   |    | 0    | 0     | 1     | 5    | 51       | 206    |
| n/a           |      |      |       |       |      |       |        |       |      |       |        |       |      |       |       |       |                   |       |    |      |       |       |      | igsquare |        |
| n/a           |      |      |       |       |      |       |        |       |      |       |        |       |      |       |       |       |                   |       |    |      |       |       |      | igsquare |        |
| n/a           |      |      |       |       |      |       |        |       |      |       |        |       |      |       |       |       |                   |       |    |      |       |       |      | igsquare |        |
| n/a           |      |      |       |       |      |       |        |       |      |       |        |       |      |       |       |       |                   |       |    |      |       |       |      |          |        |
|               |      |      |       |       |      |       |        |       |      |       |        |       |      |       |       |       |                   | ī     |    |      |       |       |      |          |        |
| Total         | 62   |      |       |       |      | _     |        | 403   | 25   | 14    |        |       | 5    |       | 117   | 138   |                   |       |    | 12   | 4     | 11    | 33   | l l      | 610    |
| Avg Hr        | 21   | 97   | 15    | 133   | 4    | 123   | 7      | 134   | 8    | 5     | 6      | 19    | 2    | 5     | 39    | 46    | 332               |       |    | 4    | 1     | 4     | 11   | j        |        |
|               |      |      | _     | _     |      |       |        |       |      |       |        |       |      |       |       |       |                   |       |    |      |       |       |      |          |        |
| Peak h        |      |      |       |       |      |       |        |       |      |       |        |       |      |       |       |       |                   | ī     |    |      |       |       |      |          |        |
| Pk Hr         | 27   |      |       |       |      |       |        | 135   |      |       |        |       |      |       |       |       |                   | *     |    | 5    | 1     | 1     | 10   |          | 207    |
| 15x4          | 40   | _    | 32    |       | 8    | 152   | 12     | 164   | 8    |       | _      |       | 8    |       | 56    | 64    |                   | +     |    | 8    | 4     | 4     | 20   | 1        | 276    |
| PHF           | 0.68 | 0.82 | 0.56  | 0.97  | 0.25 | 0.82  | 0.67   | 0.82  | 0.75 | 0.67  | 0.75   | 0.83  | 0.25 | 0.63  | 0.64  | 0.67  | 0.89              |       |    | 0.63 | 0.25  | 0.25  | 0.50 | i L      | 0.75   |
|               |      | _    |       | _     |      |       | _      |       |      |       |        |       |      |       |       |       |                   |       |    |      |       |       |      |          |        |
| Peak h        |      |      |       | _     |      |       |        |       |      |       |        |       |      |       |       |       |                   | ī     |    |      |       |       |      |          |        |
| Pk Hr         | 17   |      |       |       | 3    |       | 6      | 146   | 10   |       |        | 17    | 3    |       | 37    | 45    |                   | *     |    | 3    | 1     | 3     | 11   |          | 212    |
| 15x4          | 32   | 120  | 12    | 148   | 8    | 152   | 12     | 164   | 16   | 12    | 4      | 24    | 8    | 8     | 52    | 52    | 384               | +     |    | 4    | 4     | 8     | 20   |          | 272    |
|               |      |      |       |       |      |       |        |       |      |       |        |       |      |       |       |       |                   |       |    |      |       |       |      |          |        |

### MD Peak Period 3 Hours

|        |      | Ма    | r St  |       |      | Ma    | r St   |       |      | 3rd   | Ave    |       |      | 3rd   | Ave   |       |        |  |
|--------|------|-------|-------|-------|------|-------|--------|-------|------|-------|--------|-------|------|-------|-------|-------|--------|--|
|        | NO   | RTH / | Appro | ach   | SO   | UTH A | Approa | ach   | W    | EST A | Approa | ach   | E    | AST A | pproa | ach   | Total  |  |
| Totals | Left | Thru  | Right | Total | Left | Thru  | Right  | Total | Left | Thru  | Right  | Total | Left | Thru  | Right | Total | Volume |  |
| Total  | 62   | 290   | 46    | 398   | 13   | 370   | 20     | 403   | 25   | 14    | 18     | 57    | 5    | 16    | 117   | 138   | 996    |  |
| Avg Hr | 21   | 97    | 15    | 133   | 4    | 123   | 7      | 134   | 8    | 5     | 6      | 19    | 2    | 5     | 39    | 46    | 332    |  |

| (  | Cross | walks | 3  |
|----|-------|-------|----|
| N  | S     | W     | Е  |
| 12 | 4     | 11    | 33 |
| 4  | 1     | 4     | 11 |

|        |      | Ма  | r St  |     |      | Ma    | r St  |       |      | 3rd   | Ave    |       |      | 3rd   | Ave   |       |        |  |
|--------|------|-----|-------|-----|------|-------|-------|-------|------|-------|--------|-------|------|-------|-------|-------|--------|--|
|        | NO   | RTH | Appro | ach | SO   | UTH / | Appro | ach   | W    | EST A | Approa | ach   | E    | AST A | pproa | ich   | Total  |  |
| Totals | Left |     |       |     | Left | Thru  | Right | Total | Left | Thru  | Right  | Total | Left | Thru  | Right | Total | Volume |  |
| Total  |      |     |       |     |      |       |       |       |      |       |        |       |      |       |       |       |        |  |
| Avg Hr |      |     |       |     |      |       |       |       |      |       |        |       |      |       |       |       |        |  |