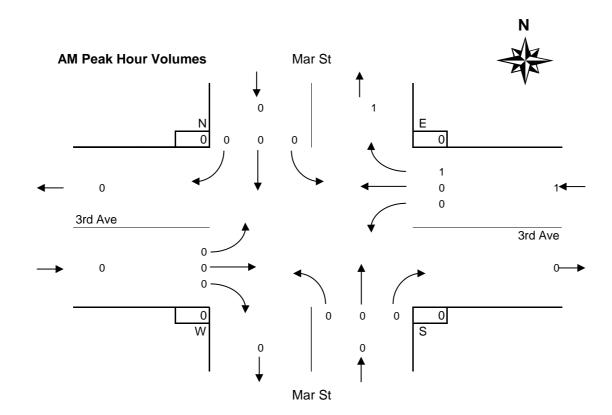

# AM Peak Period 5 Hours

|        |      | Ма             | r St  |       |      | Ma    | r St   |       |      | 3rd   | Ave    |       |      | 3rd   | Ave   |       |        |  |
|--------|------|----------------|-------|-------|------|-------|--------|-------|------|-------|--------|-------|------|-------|-------|-------|--------|--|
|        | NO   | NORTH Approach |       |       | SO   | UTH A | Approa | ach   | W    | EST A | Approa | ach   | E    | AST A | pproa | ach   | Total  |  |
| Totals | Left | Thru           | Right | Total | Left | Thru  | Right  | Total | Left | Thru  | Right  | Total | Left | Thru  | Right | Total | Volume |  |
| Period | 55   | 333            | 32    | 420   | 22   | 508   | 19     | 549   | 35   | 10    | 11     | 56    | 11   | 9     | 118   | 138   | 1163   |  |
| Avg Hr | 11   | 67             | 6     | 84    | 4    | 102   | 4      | 110   | 7    | 2     | 2      | 11    | 2    | 2     | 24    | 28    | 233    |  |

| ( | Cross | walks | S  |
|---|-------|-------|----|
| N | S     | W     | Е  |
| 8 | 7     | 15    | 18 |
| 2 | 1     | 3     | 4  |