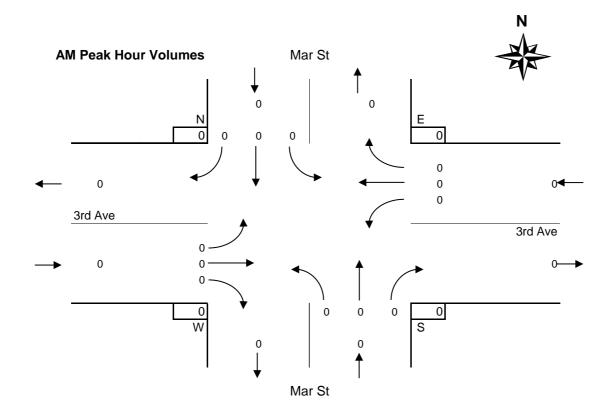

# AM Peak Period 5 Hours

|        |      | Ма             | r St  |       |      | Ma    | r St   |       |      | 3rd   | Ave    |       |      | 3rd   | Ave   |       |        |  |
|--------|------|----------------|-------|-------|------|-------|--------|-------|------|-------|--------|-------|------|-------|-------|-------|--------|--|
|        | NO   | NORTH Approach |       |       | SO   | UTH A | Approa | ach   | W    | EST A | Approa | ach   | E    | AST A | pproa | ach   | Total  |  |
| Totals | Left | Thru           | Right | Total | Left | Thru  | Right  | Total | Left | Thru  | Right  | Total | Left | Thru  | Right | Total | Volume |  |
| Period | 55   | 333            | 32    | 420   | 22   | 508   | 19     | 549   | 35   | 10    | 11     | 56    | 11   | 9     | 118   | 138   | 1163   |  |
| Avg Hr | 11   | 67             | 6     | 84    | 4    | 102   | 4      | 110   | 7    | 2     | 2      | 11    | 2    | 2     | 24    | 28    | 233    |  |

| ( | Cross | walks | S  |
|---|-------|-------|----|
| N | S     | W     | Е  |
| 8 | 7     | 15    | 18 |
| 2 | 1     | 3     | 4  |