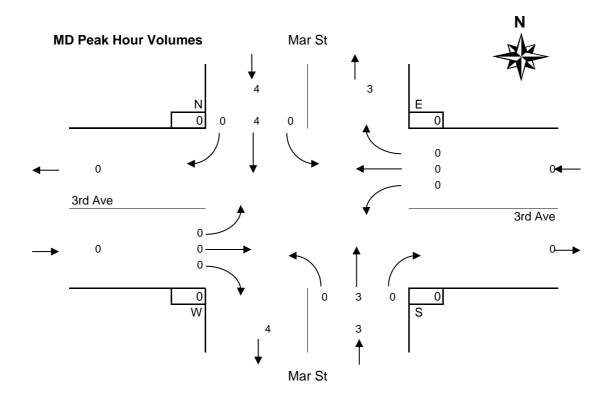

# Survey Data Regular Vehicles

| Time           |        | Ma       | r St   |          |        | Ma       | r St   |          |        | 3rd  | Ave    |        |        | 3rd    | Ave    |          |          |            |                      |        |        |                   |                   |
|----------------|--------|----------|--------|----------|--------|----------|--------|----------|--------|------|--------|--------|--------|--------|--------|----------|----------|------------|----------------------|--------|--------|-------------------|-------------------|
| Period         | NO     | RTH A    | Appro  | ach      | SO     | UTH /    | Approa | ach      | WI     |      | Approa | ach    | E      | AST A  |        | ch       | Total V  | olume      | Peak                 |        |        | walks             |                   |
| <b>Begins</b>  | Left   | Thru     | Right  | Total    | Left   | Thru     | Right  | Total    | Left   | Thru | Right  | Total  | Left   | Thru   | Right  | Total    | 15-min   | Hour       | Pe                   | N      | S      | W                 | Е                 |
| 7:00           | 0      | 8        | 1      | 9        | 0      | 14       | 0      | 14       | 0      | 0    | 0      | 0      | 1      | 0      | 1      | 2        | 25       |            |                      | 0      | 0      | 0                 | 1                 |
| 7:15           | 1      | 11       | 0      | 12       | 0      |          |        | 10       | 0      | 1    | 0      | 1      | 0      | 0      | 0      | 0        | 23       |            |                      | 0      | 1      | 0                 | 0                 |
| 7:30           | 0      | 9        | 0      | 9        | 0      |          |        | 19       | 2      | 0    | 1      | 3      | 0      | 0      | 2      | 2        | 33       | 4.4.0      | Н                    | 0      | 1      | 0                 | 2                 |
| 7:45           | 0      | 9        | 0      | 9        | 0      |          |        | 24       | 0      | 0    | 0      | 0      | 0      | 1      | 1      | 2        | 35       | 116        |                      | 3      | 0      | 0                 | 0                 |
| 8:00           | 2      | 14       | 1      | 17<br>12 | 0      | 21       | 2      | 23       | 1      | 0    |        | 1      | 0      | 0      | 3      | 3        | 44       | 135        | $\vdash$             | 0      | 0      | 0                 | 2                 |
| 8:15<br>8:30   | 2<br>2 | 9<br>18  | 1<br>2 | 22       | 3<br>1 | 23<br>21 | 2<br>3 | 28<br>25 | 2<br>2 | 0    | 0      | 3      | 0      | 0      | 3<br>4 | 3<br>4   | 45<br>54 | 157<br>178 |                      | 0      | 0      | 1                 | 0<br>2            |
| 8:45           | 3      | 27       | 2      | 32       | 3      | 24       |        | 27       | 2      | 0    | 1      | 3      | 0      | 0      | 1      | 1        | 63       | 206        |                      | 1      | 2      | 1                 | <del>-</del>      |
| 9:00           | 1      | 15       | 0      | 16       | 0      |          |        | 26       | 1      | 2    | 0      | 3      | 2      | 0      | 4      | 6        | 51       | 213        | H                    | 0      | 0      | 1                 | 0                 |
| 9:15           | 5      | 14       | 2      | 21       | 0      |          | 1      | 29       | 3      | 0    | 0      | 3      | 1      | 1      | 3      | 5        | 58       | 226        |                      | 0      | 1      | 1                 | 3                 |
| 9:30           | 0      | 17       | 2      | 19       | 0      | 23       |        | 23       | 3      | 0    |        | 4      | 0      | 0      | 4      | 4        | 50       | 222        |                      | 0      | 0      | 1                 | $\frac{3}{1}$     |
| 9:45           | 8      | 16       | 3      | 27       | 1      | 30       |        | 32       | 2      | 0    |        | 4      | 0      | 1      | 9      | 10       | 73       | 232        |                      | 0      | 1      | 2                 | 2                 |
| 10:00          | 5      | 22       | 2      | 29       | 3      |          | 1      | 34       | 1      | 0    |        | 1      | 0      | 2      | 19     | 21       | 85       | 266        |                      | 1      | 0      | 0                 | <del>-</del> 1    |
| 10:15          | 6      | 21       | 1      | 28       | 0      |          |        | 29       | 1      | 0    |        | 1      | 1      | 1      | 8      | 10       | 68       | 276        |                      | 1      | 0      | 1                 | 1                 |
| 10:30          | 3      | 18       | 0      | 21       | 2      | 31       | 3      | 36       | 1      | 0    |        | 1      | 0      | 0      | 9      | 9        | 67       | 293        |                      | 1      | 0      | 1                 | 1                 |
| 10:45          | 4      | 21       | 4      | 29       | 1      | 29       |        | 30       | 4      | 2    | 1      | 7      | 1      | 1      | 11     | 13       | 79       | 299        |                      | 0      | 0      | 0                 | 0                 |
| 11:00          | 4      | 18       | 2      | 24       | 1      | 34       |        | 35       | 1      | 1    | 1      | 3      | 2      | 0      | 12     | 14       | 76       | 290        | *                    | 0      | 0      | 2                 | 1                 |
| 11:15          | 4      | 17       | 5      | 26       | 1      | 31       | 0      | 32       | 3      | 0    | 2      | 5      | 0      | 0      | 6      | 6        | 69       | 291        | *                    | 1      | 0      | 1                 | 0                 |
| 11:30          | 1      | 20       | 3      | 24       | 1      | 34       | 0      | 35       | 2      | 1    | 1      | 4      | 1      | 0      | 13     | 14       | 77       | 301        | *                    | 0      | 1      | 1                 | 0                 |
| 11:45          | 4      | 29       | 1      | 34       | 5      | 30       | 3      | 38       | 4      | 3    | 0      | 7      | 2      | 2      | 5      | 9        | 88       | 310        | +                    | 0      | 0      | 1                 | 0                 |
| Total          | 55     | 333      | 32     | 420      | 22     | 508      | 19     | 549      | 35     | 10   | 11     | 56     | 11     | 9      | 118    | 138      | 1163     |            |                      | 8      | 7      | 15                | 18                |
|                |        |          |        |          |        |          |        |          |        |      |        |        |        |        |        |          |          |            |                      |        |        |                   |                   |
| 12:00          | 7      | 29       | 5      | 41       | 3      |          |        |          | 4      | 2    | 4      | 10     | 0      | 2      | 11     | 13       |          |            | Ц                    | 0      | 2      | 4                 | 3                 |
| 12:15          | 4      | 23       | 7      | 34       | 0      |          | 3      | 24       | 4      | 0    | 1      | 5      | 0      | 2      | 10     | 12       | 75       |            |                      | 0      | 0      | 0                 | 3                 |
| 12:30          | 4      | 21       | 3      | 28       | 4      | 30       | 1      | 35       | 0      | 2    | 1      | 3      | 0      | 3      | 12     | 15       | 81       |            |                      | 1      | 0      | 0                 | 1                 |
| 12:45          | 10     | 20       | 2      | 32       | 0      | 31       | 3      | 34       | 2      | 2    | 1      | 5      | 0      | 0      | 8      | 8        | 79       | 333        | *                    | 1      | 1      | 1                 | 2                 |
| 13:00          | 7      | 25       | 5      | 37       | 0      | 29       | 1      | 30       | 1      | 0    | 2      | 3      | 0      | 1      | 6      | 7        | 77       | 312        | *                    | 2      | 0      | 0                 | 5                 |
| 13:15          | 6      | 23       | 8      | 37       | 2      | 27       | 1      | 30       | 1      | 3    | 2      | 6      | 0      | 2      | 14     | 16       | 89       | 326        | *                    | 2      | 0      | 0                 | 3                 |
| 13:30          | 4      | 30       | 3      | 37       | 0      |          |        | 41       | 2      | 3    | 1      | 6      | 2      | 2      | 8      | 12       | 96       | 341        | +                    | 0      | 0      | 0                 | 0                 |
| 13:45          | 3      | 17       | 2      | 22       | 0      |          |        | 31       | 1      | 0    |        | 2      | 0      | 0      | 13     | 13       | 68       | 330        |                      | 1      | 0      | 1                 | 4                 |
| 14:00<br>14:15 | 2      | 21<br>27 | 3<br>2 | 26<br>37 | 2<br>1 | 32<br>38 | 0<br>1 | 34<br>40 | 4      | 0    |        | 5      | 0      | 1      | 9      | 10<br>10 | 75<br>91 | 328<br>330 |                      | 1<br>1 | 1<br>0 | 0                 | 5<br>2            |
| 14:13          | 8<br>4 | 21       | 4      | 29       | 0      | 34       |        | 35       | 3<br>0 | 1    | 1      | 4<br>2 | 1<br>0 | 2<br>0 | 9      | 9        | 75       | 309        |                      | 3      | 0      | 2                 | 0                 |
| 14:45          | 3      | 33       |        |          | 1      |          |        | 35       | 3      | 1    | 2      | 6      | 2      | 1      | 10     |          |          | 333        |                      | 0      | 0      | 1                 | 5                 |
| n/a            | 3      | 33       |        | 30       |        | 33       | - 1    | 33       |        | '    |        | 0      |        | - 1    | 10     | 13       | 32       | 333        | H                    |        |        |                   | $\dashv$          |
| n/a            |        |          |        |          |        |          |        |          |        |      |        |        |        |        |        |          |          |            | H                    |        |        | $\rightarrow$     |                   |
| n/a            |        |          |        |          |        |          |        |          |        |      |        |        |        |        |        |          |          |            |                      |        |        |                   |                   |
| n/a            |        |          |        |          |        |          |        |          |        |      |        |        |        |        |        |          |          |            |                      |        |        |                   |                   |
| Total          | 62     | 290      | 46     | 398      | 13     | 370      | 20     | 403      | 25     | 14   | 18     | 57     | 5      | 16     | 117    | 138      | 996      |            |                      | 12     | 4      | 11                | 33                |
|                |        |          |        |          |        |          |        |          |        |      | -      |        | -      | -      |        |          |          |            |                      |        |        |                   |                   |
| n/a            |        |          |        |          |        |          |        |          |        |      |        |        |        |        |        |          |          |            |                      |        |        |                   |                   |
| n/a            |        |          |        |          |        |          |        |          |        |      |        |        |        |        |        |          |          |            |                      |        |        |                   |                   |
| n/a            |        |          |        |          |        |          |        |          |        |      |        |        |        |        |        |          |          |            |                      |        |        |                   |                   |
| n/a            |        |          |        |          |        |          |        |          |        |      |        |        |        |        |        |          |          |            |                      |        |        |                   |                   |
| n/a            |        |          |        |          |        |          |        |          |        |      |        |        |        |        |        |          |          |            | Ш                    |        |        |                   |                   |
| n/a            |        |          |        |          |        |          |        |          |        |      |        |        |        |        |        |          |          |            | Ц                    |        |        |                   | ]                 |
| n/a            |        |          |        |          |        |          |        |          |        |      |        |        |        |        |        |          |          |            | Ш                    |        |        |                   |                   |
| n/a            |        |          |        |          |        |          |        |          |        |      |        |        |        |        |        |          |          |            | Ш                    |        |        |                   |                   |
| n/a            |        |          |        |          |        |          |        |          |        |      |        |        |        |        |        |          |          |            | Ш                    |        |        |                   |                   |
| n/a            |        |          |        |          |        |          |        |          |        |      |        |        |        |        |        |          |          |            | Н                    |        |        |                   |                   |
| n/a            |        |          |        |          |        |          |        |          |        |      |        |        |        |        |        |          |          |            | ${oldsymbol{arphi}}$ |        |        |                   |                   |
| n/a            |        |          |        |          |        |          |        |          |        |      |        |        |        |        |        |          |          |            | H                    |        |        | $\longrightarrow$ |                   |
| n/a            |        |          |        |          |        |          |        |          |        |      |        |        |        |        |        |          |          |            | H                    |        |        | $\longrightarrow$ |                   |
| n/a            |        |          |        |          |        |          |        |          |        |      |        |        |        |        |        |          |          |            | $\vdash \vdash$      |        |        | $\longrightarrow$ |                   |
| n/a            |        |          |        |          |        |          |        |          |        |      |        |        |        |        |        |          |          |            | H                    |        |        |                   |                   |
| n/a<br>n/a     |        |          |        |          |        |          |        |          |        |      |        |        |        |        |        |          |          |            | H                    |        |        |                   |                   |
| n/a<br>n/a     |        |          |        |          |        |          |        |          |        |      |        |        |        |        |        |          |          |            | H                    |        |        | $\longrightarrow$ |                   |
| n/a<br>n/a     |        |          |        |          |        |          |        |          |        |      |        |        |        |        |        |          |          |            | H                    |        |        | $\longrightarrow$ |                   |
| n/a            |        |          |        |          |        |          |        |          |        |      |        |        |        |        |        |          |          |            | $\vdash \vdash$      |        |        | $\dashv$          | $\longrightarrow$ |
| Total          |        |          |        |          |        |          |        |          |        |      |        |        |        |        |        |          |          |            | H                    |        |        |                   |                   |
| Total          |        |          |        |          |        |          |        |          |        |      |        |        |        |        |        |          |          |            |                      |        |        |                   |                   |

| Time          |       | Ма     | r St    |        |      | Ma     | r St   |       |      | 3rd   | Ave    |       |      | 3rd   | Ave   |       |         |       |    |      |       |       |      |        |       |
|---------------|-------|--------|---------|--------|------|--------|--------|-------|------|-------|--------|-------|------|-------|-------|-------|---------|-------|----|------|-------|-------|------|--------|-------|
| Period        | NO    | RTH    | Appro   | ach    | SO   | UTH A  | Approa | ach   | W    | EST A | Approa | ach   | E/   | AST A | pproa | ch    | Total V | olume | ak | C    | Cross | walks |      | Con    | flict |
| <b>Begins</b> | Left  | Thru   | Right   | Total  | Left | Thru   | Right  | Total | Left | Thru  | Right  | Total | Left | Thru  | Right | Total | 15-min  | Hour  | Pe | N    | S     | W     | Е    | 15 min | Hr    |
| 7:00          | 0     | 8      | 1       | 9      | 0    | 14     | 0      | 14    | 0    | 0     | 0      | 0     | 1    | 0     | 1     | 2     | 25      |       |    | 0    | 0     | 0     | 1    | 15     |       |
| 7:15          | 1     | 11     | 0       |        | 0    | 10     | 0      | 10    | 0    | 1     | 0      | 1     | 0    | 0     | 0     | 0     | 23      |       |    | 0    | 1     | 0     | 0    | 12     |       |
| 7:30          | 0     |        | 0       |        | 0    | 18     | 1      | 19    | 2    | 0     |        | 3     | 0    | 0     | 2     | 2     | 33      |       |    | 0    | 1     | 0     | 2    | 23     |       |
| 7:45          | 0     | _      | 0       | -      | 0    | 24     | 0      | 24    | 0    | 0     | 0      | 0     | 0    | 1     | 1     | 2     | 35      | 116   |    | 3    | 0     | 0     | 0    | 26     | 76    |
| 8:00          | 2     | 14     | 1       |        | 0    | 21     | 2      | 23    | 1    | 0     | 0      | 1     | 0    | 0     | 3     | 3     | 44      | 135   |    | 0    | 0     | 0     | 2    | 29     | 90    |
| 8:15          | 2     |        | 1       | 12     | 3    | 23     | 2      | 28    | 2    | 0     | ·      | 2     | 0    | 0     | 3     | 3     | 45      | 157   |    | 0    | 0     | 1     | 0    | 32     | 110   |
| 8:30          | 2     |        | 2       | 22     | 1    | 21     | 3      | 25    | 2    | 0     |        | 3     | 0    | 0     | 4     | 4     | 54      | 178   |    | 0    | 0     | 1     | 2    | 32     | 119   |
| 8:45          | 3     |        | 2       |        | 3    | 24     | 0      | 27    | 2    | 0     |        | 3     | 0    | 0     | 1     | 1     | 63      | 206   |    | 1    | 2     | 1     | 1    | 35     | 128   |
| 9:00          | 1     | 15     | 0       |        | 0    | 24     | 2      | 26    | 1    | 2     |        | 3     | 2    | 0     | 4     | 6     | 51      | 213   |    | 0    | 0     | 1     | 0    | 32     | 131   |
| 9:15          | 5     |        | 2       |        | 0    | 28     | 1      | 29    | 3    | 0     |        | 3     | 1    | 1     | 3     | 5     | 58      | 226   |    | 0    | 1     | 1     | 3    | 41     | 140   |
| 9:30          | 0     |        | 2       |        | 0    | 23     | 0      | 23    | 3    | 0     |        | 4     | 0    | 0     | 4     | 4     | 50      | 222   |    | 0    | 0     | 1     | 1    | 30     | 138   |
| 9:45          | 8     |        | 3       |        | 1    | 30     | 1      | 32    | 2    | 0     | 2      | 4     | 0    | 1     | 9     | 10    | 73      | 232   |    | 0    | 1     | 2     | 2    | 51     | 154   |
| 10:00         | 5     |        | 2       |        | 3    | 30     | 1      | 34    | 1    | 0     |        | 1     | 0    | 2     | 19    | 21    | 85      | 266   |    | 1    | 0     | 0     | 1    | 58     | 180   |
| 10:15         | 6     |        | 1       | 28     | 0    | 29     | 0      | 29    | 1    | 0     | 0      | 1     | 1    | 1     | 8     | 10    | 68      | 276   |    | 1    | 0     | 1     | 1    | 45     | 184   |
| 10:30         | 3     |        | 0       |        | 2    | 31     | 3      | 36    | 1    | 0     | 0      | 1     | 0    | 0     | 9     | 9     | 67      | 293   |    | 1    | 0     | 1     | 1    | 47     | 201   |
| 10:45         | 4     |        | 4       | 29     | 1    | 29     | 0      | 30    | 4    | 2     | 1      | 7     | 1    | 1     | 11    | 13    | 79      | 299   |    | 0    | 0     | 0     | 0    | 49     | 199   |
| 11:00         | 4     | 18     | 2       | 24     | 1    | 34     | 0      | 35    | 1    | 1     | 1      | 3     | 2    | 0     | 12    | 14    | 76      | 290   | *  | 0    | 0     | 2     | 1    | 51     | 192   |
| 11:15         | 4     |        | 5       |        | 1    | 31     | 0      | 32    | 3    | 0     | 2      | 5     | 0    | 0     | 6     | 6     | 69      | 291   | *  | 1    | 0     | 1     | 0    | 44     | 191   |
| 11:30         | 1     | 20     | 3       |        | 1    | 34     | 0      | 35    | 2    | 1     | 1      | 4     | 1    | 0     | 13    | 14    | 77      | 301   | *  | 0    | 1     | 1     | 0    | 50     | 194   |
| 11:45         | 4     | 29     | 1       | 34     | 5    | 30     | 3      | 38    | 4    | 3     | 0      | 7     | 2    | 2     | 5     | 9     | 88      | 310   | +  | 0    | 0     | 1     | 0    | 48     | 193   |
|               |       |        |         |        |      |        |        |       |      |       |        |       |      |       |       |       |         |       |    |      |       |       |      | _      |       |
| Total         | 55    |        | 32      |        | 22   | 508    | 19     | 549   | 35   | 10    |        | 56    |      | 9     | 118   | 138   | 1163    |       |    | 8    | 7     | 15    | 18   |        | 744   |
| Avg Hr        | 11    | 67     | 6       | 84     | 4    | 102    | 4      | 110   | 7    | 2     | 2      | 11    | 2    | 2     | 24    | 28    | 233     |       |    | 2    | 1     | 3     | 4    |        |       |
| D             |       |        | • 4     |        | _    |        |        |       |      |       |        |       |      |       |       |       |         |       |    |      |       |       |      |        |       |
| Peak h        |       |        |         |        |      |        | _      |       |      | _     |        |       | _    | _     |       |       | 1       |       |    |      |       | _     |      |        |       |
| Pk Hr         | 13    |        | 11      | 108    | 8    |        | 3      | 140   | 10   | 5     |        | 19    |      |       | 36    | 43    | 310     | *     | _  | 1    | 1     | 5     | 1    | -      | 193   |
| 15x4          | 16    |        | 20      | 136    | 20   | 136    | 12     | 152   | 16   | 12    | 8      | 28    | 8    | 8     | 52    | 56    | 352     | +     | _  | 4    | 4     | 8     | 4    | -      | 240   |
| PHF           | 0.81  | 0.72   | 0.55    | 0.79   | 0.40 | 0.95   | 0.25   | 0.92  | 0.63 | 0.42  | 0.50   | 0.68  | 0.63 | 0.25  | 0.69  | 0.77  | 0.88    |       | L  | 0.25 | 0.25  | 0.63  | 0.25 | L      | 0.80  |
| Peak h        | our o | of con | flictin | a voli | ımas | for th | e inte | react | ion  |       |        |       |      |       |       |       |         |       |    |      |       |       |      |        |       |
| Pk Hr         | 22    |        | 6       | _      | 6    |        | 5      | 131   | 5    | 0     | 2      | 7     | 1    | 4     | 45    | 50    | 293     | *     | Г  | 3    | 1     | 4     | 5    | Г      | 201   |
| 15x4          | 32    |        | 12      | 116    | 12   | 124    | 12     | 144   | 8    | 0     | 8      | 16    | 4    | 8     | 76    | 84    | 340     | +     | F  | 4    | 4     | 8     | 8    |        | 260   |
| PHF           | 0.69  | 0.88   | 0.50    | 0.91   | 0.50 | 0.97   | 0.42   | 0.91  | 0.63 | n/a   |        | 0.44  | 0.25 | 0.50  | 0.59  | 0.60  | 0.86    |       | ŀ  | 0.75 | 0.25  |       | 0.63 |        | 0.77  |
| 1 1 11        | 0.03  | 0.00   | 0.50    | 0.31   | 0.50 | 0.31   | U.7Z   | 0.31  | 0.00 | II/a  | 0.20   | V.77  | 0.23 | 0.50  | 0.03  | 0.00  | 0.00    |       | L  | 5.75 | 0.20  | 3.30  | 0.00 | L      | 0.11  |

### MD Peak Period 3 Hours

|        |      | Ма    | r St  |       |      | Ma    | r St   |       |      | 3rd   | Ave    |       |      | 3rd   | Ave   |       |        |  |
|--------|------|-------|-------|-------|------|-------|--------|-------|------|-------|--------|-------|------|-------|-------|-------|--------|--|
|        | NO   | RTH / | Appro | ach   | SO   | UTH A | Approa | ach   | W    | EST A | Approa | ach   | E    | AST A | pproa | ach   | Total  |  |
| Totals | Left | Thru  | Right | Total | Left | Thru  | Right  | Total | Left | Thru  | Right  | Total | Left | Thru  | Right | Total | Volume |  |
| Total  | 62   | 290   | 46    | 398   | 13   | 370   | 20     | 403   | 25   | 14    | 18     | 57    | 5    | 16    | 117   | 138   | 996    |  |
| Avg Hr | 21   | 97    | 15    | 133   | 4    | 123   | 7      | 134   | 8    | 5     | 6      | 19    | 2    | 5     | 39    | 46    | 332    |  |