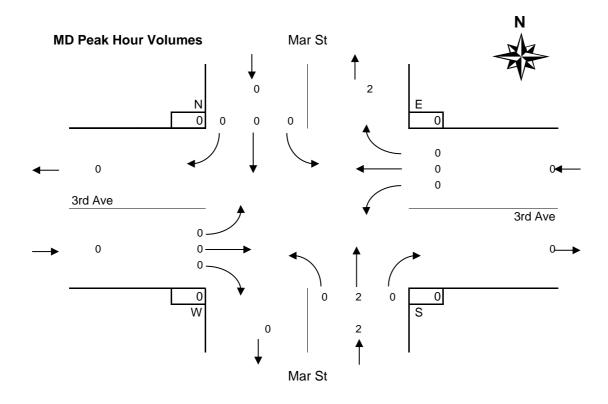

### MD Peak Period 3 Hours

|        |      | Ма    | r St  |       |      | Ma    | r St   |       |      | 3rd   | Ave    |       |      | 3rd   | Ave   |       |        |  |
|--------|------|-------|-------|-------|------|-------|--------|-------|------|-------|--------|-------|------|-------|-------|-------|--------|--|
|        | NO   | RTH / | Appro | ach   | SO   | UTH A | Approa | ach   | W    | EST A | Approa | ach   | E    | AST A | pproa | ach   | Total  |  |
| Totals | Left | Thru  | Right | Total | Left | Thru  | Right  | Total | Left | Thru  | Right  | Total | Left | Thru  | Right | Total | Volume |  |
| Total  | 62   | 290   | 46    | 398   | 13   | 370   | 20     | 403   | 25   | 14    | 18     | 57    | 5    | 16    | 117   | 138   | 996    |  |
| Avg Hr | 21   | 97    | 15    | 133   | 4    | 123   | 7      | 134   | 8    | 5     | 6      | 19    | 2    | 5     | 39    | 46    | 332    |  |

| (  | Cross | walks | 3  |
|----|-------|-------|----|
| N  | S     | W     | Е  |
| 12 | 4     | 11    | 33 |
| 4  | 1     | 4     | 11 |

|        |      | Ма  | r St  |     |      | Ma    | r St  |       |      | 3rd   | Ave    |       |      | 3rd   | Ave   |       |        |  |
|--------|------|-----|-------|-----|------|-------|-------|-------|------|-------|--------|-------|------|-------|-------|-------|--------|--|
|        | NO   | RTH | Appro | ach | SO   | UTH / | Appro | ach   | W    | EST A | Approa | ach   | E    | AST A | pproa | ich   | Total  |  |
| Totals | Left |     |       |     | Left | Thru  | Right | Total | Left | Thru  | Right  | Total | Left | Thru  | Right | Total | Volume |  |
| Total  |      |     |       |     |      |       |       |       |      |       |        |       |      |       |       |       |        |  |
| Avg Hr |      |     |       |     |      |       |       |       |      |       |        |       |      |       |       |       |        |  |