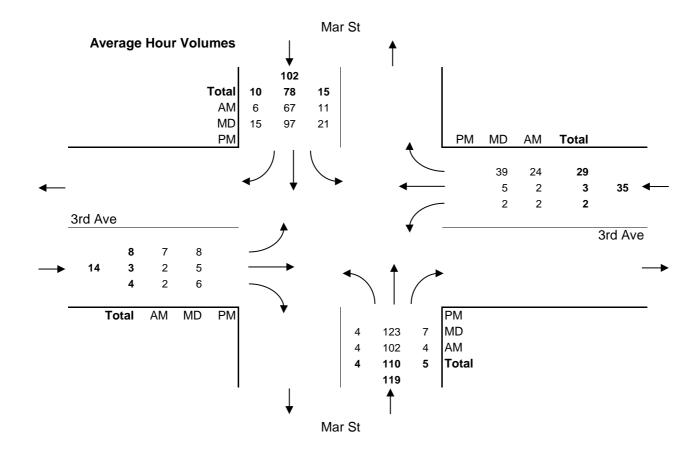

|        |      | Ма    | r St  |       |      | Ма    | r St  |       |      | 3rd   | Ave    |       |      | 3rd   | Ave   |       |        | _   |  |
|--------|------|-------|-------|-------|------|-------|-------|-------|------|-------|--------|-------|------|-------|-------|-------|--------|-----|--|
|        | NO   | RTH / | Appro | ach   | SO   | UTH / | Appro | ach   | W    | EST A | Approa | ach   | E    | AST A | pproa | ich   | Total  |     |  |
|        | Left | Thru  | Right | Total | Left | Thru  | Right | Total | Left | Thru  | Right  | Total | Left | Thru  | Right | Total | Volume | . [ |  |
| Total  | 117  | 623   | 78    | 818   | 35   | 878   | 39    | 952   | 60   | 24    | 29     | 113   | 16   | 25    | 235   | 276   | 2159   |     |  |
| Avg Hr | 15   | 78    | 10    | 102   | 4    | 110   | 5     | 119   | 8    | 3     | 4      | 14    | 2    | 3     | 29    | 35    | 270    |     |  |

| (  | Cross   | walks | 3  |  |  |  |  |  |  |  |  |  |
|----|---------|-------|----|--|--|--|--|--|--|--|--|--|
| N  | N S W E |       |    |  |  |  |  |  |  |  |  |  |
| 20 | 11      | 26    | 51 |  |  |  |  |  |  |  |  |  |
| 3  | 1       | 3     | 6  |  |  |  |  |  |  |  |  |  |