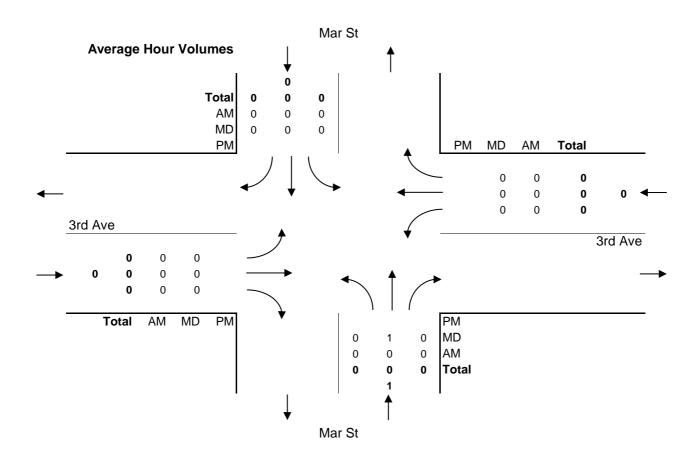

|        |      | Ма    | r St  |       |      | Ма    | r St  |       |      | 3rd   | Ave    |       |      | 3rd   | Ave   |       |        | _   |  |
|--------|------|-------|-------|-------|------|-------|-------|-------|------|-------|--------|-------|------|-------|-------|-------|--------|-----|--|
|        | NO   | RTH / | Appro | ach   | SO   | UTH / | Appro | ach   | W    | EST A | Approa | ach   | E    | AST A | pproa | ich   | Total  |     |  |
|        | Left | Thru  | Right | Total | Left | Thru  | Right | Total | Left | Thru  | Right  | Total | Left | Thru  | Right | Total | Volume | . [ |  |
| Total  | 117  | 623   | 78    | 818   | 35   | 878   | 39    | 952   | 60   | 24    | 29     | 113   | 16   | 25    | 235   | 276   | 2159   |     |  |
| Avg Hr | 15   | 78    | 10    | 102   | 4    | 110   | 5     | 119   | 8    | 3     | 4      | 14    | 2    | 3     | 29    | 35    | 270    |     |  |

| (  | Cross   | walks | 3  |  |  |  |  |  |  |  |  |  |
|----|---------|-------|----|--|--|--|--|--|--|--|--|--|
| N  | N S W E |       |    |  |  |  |  |  |  |  |  |  |
| 20 | 11      | 26    | 51 |  |  |  |  |  |  |  |  |  |
| 3  | 1       | 3     | 6  |  |  |  |  |  |  |  |  |  |