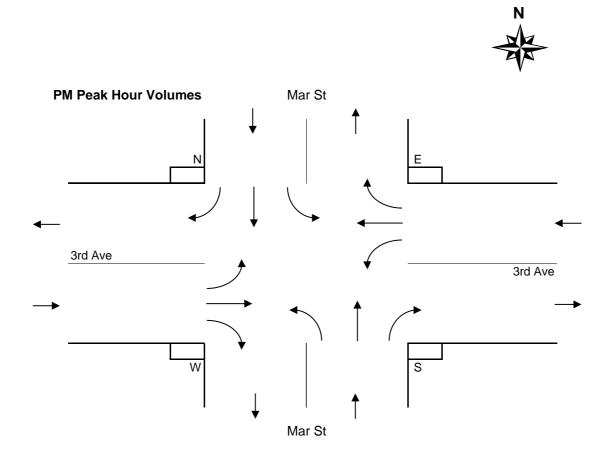

# Survey Data Regular Vehicles

| Time           |        | Ma       | r St   |          |        | Ma       | r St   |          |        | 3rd  | Ave    |        |        | 3rd    | Ave    |          |          |            |                      |        |        |                   |                   |
|----------------|--------|----------|--------|----------|--------|----------|--------|----------|--------|------|--------|--------|--------|--------|--------|----------|----------|------------|----------------------|--------|--------|-------------------|-------------------|
| Period         | NO     | RTH A    | Appro  | ach      | SO     | UTH /    | Approa | ach      | WI     |      | Approa | ach    | E      | AST A  |        | ch       | Total V  | olume      | Peak                 |        |        | walks             |                   |
| <b>Begins</b>  | Left   | Thru     | Right  | Total    | Left   | Thru     | Right  | Total    | Left   | Thru | Right  | Total  | Left   | Thru   | Right  | Total    | 15-min   | Hour       | Pe                   | N      | S      | W                 | Е                 |
| 7:00           | 0      | 8        | 1      | 9        | 0      | 14       | 0      | 14       | 0      | 0    | 0      | 0      | 1      | 0      | 1      | 2        | 25       |            |                      | 0      | 0      | 0                 | 1                 |
| 7:15           | 1      | 11       | 0      | 12       | 0      |          |        | 10       | 0      | 1    | 0      | 1      | 0      | 0      | 0      | 0        | 23       |            |                      | 0      | 1      | 0                 | 0                 |
| 7:30           | 0      | 9        | 0      | 9        | 0      |          |        | 19       | 2      | 0    | 1      | 3      | 0      | 0      | 2      | 2        | 33       | 4.4.0      | Н                    | 0      | 1      | 0                 | 2                 |
| 7:45           | 0      | 9        | 0      | 9        | 0      |          |        | 24       | 0      | 0    | 0      | 0      | 0      | 1      | 1      | 2        | 35       | 116        |                      | 3      | 0      | 0                 | 0                 |
| 8:00           | 2      | 14       | 1      | 17<br>12 | 0      | 21       | 2      | 23       | 1      | 0    |        | 1      | 0      | 0      | 3      | 3        | 44       | 135        | $\vdash$             | 0      | 0      | 0                 | 2                 |
| 8:15<br>8:30   | 2<br>2 | 9<br>18  | 1<br>2 | 22       | 3<br>1 | 23<br>21 | 2<br>3 | 28<br>25 | 2<br>2 | 0    | 0      | 3      | 0      | 0      | 3<br>4 | 3<br>4   | 45<br>54 | 157<br>178 |                      | 0      | 0      | 1                 | 0<br>2            |
| 8:45           | 3      | 27       | 2      | 32       | 3      | 24       |        | 27       | 2      | 0    | 1      | 3      | 0      | 0      | 1      | 1        | 63       | 206        |                      | 1      | 2      | 1                 | <del>-</del>      |
| 9:00           | 1      | 15       | 0      | 16       | 0      |          |        | 26       | 1      | 2    | 0      | 3      | 2      | 0      | 4      | 6        | 51       | 213        | H                    | 0      | 0      | 1                 | 0                 |
| 9:15           | 5      | 14       | 2      | 21       | 0      |          | 1      | 29       | 3      | 0    | 0      | 3      | 1      | 1      | 3      | 5        | 58       | 226        |                      | 0      | 1      | 1                 | 3                 |
| 9:30           | 0      | 17       | 2      | 19       | 0      | 23       |        | 23       | 3      | 0    |        | 4      | 0      | 0      | 4      | 4        | 50       | 222        |                      | 0      | 0      | 1                 | $\frac{3}{1}$     |
| 9:45           | 8      | 16       | 3      | 27       | 1      | 30       |        | 32       | 2      | 0    |        | 4      | 0      | 1      | 9      | 10       | 73       | 232        |                      | 0      | 1      | 2                 | 2                 |
| 10:00          | 5      | 22       | 2      | 29       | 3      |          | 1      | 34       | 1      | 0    |        | 1      | 0      | 2      | 19     | 21       | 85       | 266        |                      | 1      | 0      | 0                 | <del>-</del> 1    |
| 10:15          | 6      | 21       | 1      | 28       | 0      |          |        | 29       | 1      | 0    |        | 1      | 1      | 1      | 8      | 10       | 68       | 276        |                      | 1      | 0      | 1                 | 1                 |
| 10:30          | 3      | 18       | 0      | 21       | 2      | 31       | 3      | 36       | 1      | 0    |        | 1      | 0      | 0      | 9      | 9        | 67       | 293        |                      | 1      | 0      | 1                 | 1                 |
| 10:45          | 4      | 21       | 4      | 29       | 1      | 29       |        | 30       | 4      | 2    | 1      | 7      | 1      | 1      | 11     | 13       | 79       | 299        |                      | 0      | 0      | 0                 | 0                 |
| 11:00          | 4      | 18       | 2      | 24       | 1      | 34       |        | 35       | 1      | 1    | 1      | 3      | 2      | 0      | 12     | 14       | 76       | 290        | *                    | 0      | 0      | 2                 | 1                 |
| 11:15          | 4      | 17       | 5      | 26       | 1      | 31       | 0      | 32       | 3      | 0    | 2      | 5      | 0      | 0      | 6      | 6        | 69       | 291        | *                    | 1      | 0      | 1                 | 0                 |
| 11:30          | 1      | 20       | 3      | 24       | 1      | 34       | 0      | 35       | 2      | 1    | 1      | 4      | 1      | 0      | 13     | 14       | 77       | 301        | *                    | 0      | 1      | 1                 | 0                 |
| 11:45          | 4      | 29       | 1      | 34       | 5      | 30       | 3      | 38       | 4      | 3    | 0      | 7      | 2      | 2      | 5      | 9        | 88       | 310        | +                    | 0      | 0      | 1                 | 0                 |
| Total          | 55     | 333      | 32     | 420      | 22     | 508      | 19     | 549      | 35     | 10   | 11     | 56     | 11     | 9      | 118    | 138      | 1163     |            |                      | 8      | 7      | 15                | 18                |
|                |        |          |        |          |        |          |        |          |        |      |        |        |        |        |        |          |          |            |                      |        |        |                   |                   |
| 12:00          | 7      | 29       | 5      | 41       | 3      |          |        |          | 4      | 2    | 4      | 10     | 0      | 2      | 11     | 13       |          |            | Ц                    | 0      | 2      | 4                 | 3                 |
| 12:15          | 4      | 23       | 7      | 34       | 0      |          | 3      | 24       | 4      | 0    | 1      | 5      | 0      | 2      | 10     | 12       | 75       |            |                      | 0      | 0      | 0                 | 3                 |
| 12:30          | 4      | 21       | 3      | 28       | 4      | 30       | 1      | 35       | 0      | 2    | 1      | 3      | 0      | 3      | 12     | 15       | 81       |            |                      | 1      | 0      | 0                 | 1                 |
| 12:45          | 10     | 20       | 2      | 32       | 0      | 31       | 3      | 34       | 2      | 2    | 1      | 5      | 0      | 0      | 8      | 8        | 79       | 333        | *                    | 1      | 1      | 1                 | 2                 |
| 13:00          | 7      | 25       | 5      | 37       | 0      | 29       | 1      | 30       | 1      | 0    | 2      | 3      | 0      | 1      | 6      | 7        | 77       | 312        | *                    | 2      | 0      | 0                 | 5                 |
| 13:15          | 6      | 23       | 8      | 37       | 2      | 27       | 1      | 30       | 1      | 3    | 2      | 6      | 0      | 2      | 14     | 16       | 89       | 326        | *                    | 2      | 0      | 0                 | 3                 |
| 13:30          | 4      | 30       | 3      | 37       | 0      |          |        | 41       | 2      | 3    | 1      | 6      | 2      | 2      | 8      | 12       | 96       | 341        | +                    | 0      | 0      | 0                 | 0                 |
| 13:45          | 3      | 17       | 2      | 22       | 0      |          |        | 31       | 1      | 0    |        | 2      | 0      | 0      | 13     | 13       | 68       | 330        |                      | 1      | 0      | 1                 | 4                 |
| 14:00<br>14:15 | 2      | 21<br>27 | 3<br>2 | 26<br>37 | 2<br>1 | 32<br>38 | 0<br>1 | 34<br>40 | 4      | 0    |        | 5      | 0      | 1      | 9      | 10<br>10 | 75<br>91 | 328<br>330 |                      | 1<br>1 | 1<br>0 | 0                 | 5<br>2            |
| 14:13          | 8<br>4 | 21       | 4      | 29       | 0      | 34       |        | 35       | 3<br>0 | 1    | 1      | 4<br>2 | 1<br>0 | 2<br>0 | 9      | 9        | 75       | 309        |                      | 3      | 0      | 2                 | 0                 |
| 14:45          | 3      | 33       |        |          | 1      |          |        | 35       | 3      | 1    | 2      | 6      | 2      | 1      | 10     |          |          | 333        |                      | 0      | 0      | 1                 | 5                 |
| n/a            | 3      | 33       |        | 30       |        | 33       | - 1    | 33       |        | '    |        | 0      |        | - 1    | 10     | 13       | 32       | 333        | H                    |        |        |                   | $\dashv$          |
| n/a            |        |          |        |          |        |          |        |          |        |      |        |        |        |        |        |          |          |            | H                    |        |        | $\rightarrow$     |                   |
| n/a            |        |          |        |          |        |          |        |          |        |      |        |        |        |        |        |          |          |            |                      |        |        |                   |                   |
| n/a            |        |          |        |          |        |          |        |          |        |      |        |        |        |        |        |          |          |            |                      |        |        |                   |                   |
| Total          | 62     | 290      | 46     | 398      | 13     | 370      | 20     | 403      | 25     | 14   | 18     | 57     | 5      | 16     | 117    | 138      | 996      |            |                      | 12     | 4      | 11                | 33                |
|                |        |          |        |          |        |          |        |          |        |      | -      |        | -      | -      |        |          |          |            |                      |        |        |                   |                   |
| n/a            |        |          |        |          |        |          |        |          |        |      |        |        |        |        |        |          |          |            |                      |        |        |                   |                   |
| n/a            |        |          |        |          |        |          |        |          |        |      |        |        |        |        |        |          |          |            |                      |        |        |                   |                   |
| n/a            |        |          |        |          |        |          |        |          |        |      |        |        |        |        |        |          |          |            |                      |        |        |                   |                   |
| n/a            |        |          |        |          |        |          |        |          |        |      |        |        |        |        |        |          |          |            |                      |        |        |                   |                   |
| n/a            |        |          |        |          |        |          |        |          |        |      |        |        |        |        |        |          |          |            | Ш                    |        |        |                   |                   |
| n/a            |        |          |        |          |        |          |        |          |        |      |        |        |        |        |        |          |          |            | Ц                    |        |        |                   | ]                 |
| n/a            |        |          |        |          |        |          |        |          |        |      |        |        |        |        |        |          |          |            | Ш                    |        |        |                   |                   |
| n/a            |        |          |        |          |        |          |        |          |        |      |        |        |        |        |        |          |          |            | Ш                    |        |        |                   |                   |
| n/a            |        |          |        |          |        |          |        |          |        |      |        |        |        |        |        |          |          |            | Ш                    |        |        |                   |                   |
| n/a            |        |          |        |          |        |          |        |          |        |      |        |        |        |        |        |          |          |            | Н                    |        |        |                   |                   |
| n/a            |        |          |        |          |        |          |        |          |        |      |        |        |        |        |        |          |          |            | ${oldsymbol{arphi}}$ |        |        |                   |                   |
| n/a            |        |          |        |          |        |          |        |          |        |      |        |        |        |        |        |          |          |            | H                    |        |        | $\longrightarrow$ |                   |
| n/a            |        |          |        |          |        |          |        |          |        |      |        |        |        |        |        |          |          |            | H                    |        |        | $\longrightarrow$ |                   |
| n/a            |        |          |        |          |        |          |        |          |        |      |        |        |        |        |        |          |          |            | $\vdash \vdash$      |        |        | $\longrightarrow$ |                   |
| n/a            |        |          |        |          |        |          |        |          |        |      |        |        |        |        |        |          |          |            | H                    |        |        |                   |                   |
| n/a<br>n/a     |        |          |        |          |        |          |        |          |        |      |        |        |        |        |        |          |          |            | H                    |        |        |                   |                   |
| n/a<br>n/a     |        |          |        |          |        |          |        |          |        |      |        |        |        |        |        |          |          |            | H                    |        |        | $\longrightarrow$ |                   |
| n/a<br>n/a     |        |          |        |          |        |          |        |          |        |      |        |        |        |        |        |          |          |            | H                    |        |        | $\longrightarrow$ |                   |
| n/a            |        |          |        |          |        |          |        |          |        |      |        |        |        |        |        |          |          |            | $\vdash \vdash$      |        |        | $\dashv$          | $\longrightarrow$ |
| Total          |        |          |        |          |        |          |        |          |        |      |        |        |        |        |        |          |          |            | H                    |        |        |                   |                   |
| Total          |        |          |        |          |        |          |        |          |        |      |        |        |        |        |        |          |          |            |                      |        |        |                   |                   |

| Time          |       | Ма     | r St    |        |      | Ma     | r St   |       |      | 3rd   | Ave    |       |      | 3rd   | Ave   |       |         |       |    |      |       |       |      |        |       |
|---------------|-------|--------|---------|--------|------|--------|--------|-------|------|-------|--------|-------|------|-------|-------|-------|---------|-------|----|------|-------|-------|------|--------|-------|
| Period        | NO    | RTH    | Appro   | ach    | SO   | UTH A  | Approa | ach   | W    | EST A | Approa | ach   | E/   | AST A | pproa | ch    | Total V | olume | ak | C    | Cross | walks |      | Con    | flict |
| <b>Begins</b> | Left  | Thru   | Right   | Total  | Left | Thru   | Right  | Total | Left | Thru  | Right  | Total | Left | Thru  | Right | Total | 15-min  | Hour  | Pe | N    | S     | W     | Е    | 15 min | Hr    |
| 7:00          | 0     | 8      | 1       | 9      | 0    | 14     | 0      | 14    | 0    | 0     | 0      | 0     | 1    | 0     | 1     | 2     | 25      |       |    | 0    | 0     | 0     | 1    | 15     |       |
| 7:15          | 1     | 11     | 0       |        | 0    | 10     | 0      | 10    | 0    | 1     | 0      | 1     | 0    | 0     | 0     | 0     | 23      |       |    | 0    | 1     | 0     | 0    | 12     |       |
| 7:30          | 0     |        | 0       |        | 0    | 18     | 1      | 19    | 2    | 0     |        | 3     | 0    | 0     | 2     | 2     | 33      |       |    | 0    | 1     | 0     | 2    | 23     |       |
| 7:45          | 0     | _      | 0       | -      | 0    | 24     | 0      | 24    | 0    | 0     | 0      | 0     | 0    | 1     | 1     | 2     | 35      | 116   |    | 3    | 0     | 0     | 0    | 26     | 76    |
| 8:00          | 2     | 14     | 1       |        | 0    | 21     | 2      | 23    | 1    | 0     | 0      | 1     | 0    | 0     | 3     | 3     | 44      | 135   |    | 0    | 0     | 0     | 2    | 29     | 90    |
| 8:15          | 2     |        | 1       | 12     | 3    | 23     | 2      | 28    | 2    | 0     | ·      | 2     | 0    | 0     | 3     | 3     | 45      | 157   |    | 0    | 0     | 1     | 0    | 32     | 110   |
| 8:30          | 2     |        | 2       | 22     | 1    | 21     | 3      | 25    | 2    | 0     |        | 3     | 0    | 0     | 4     | 4     | 54      | 178   |    | 0    | 0     | 1     | 2    | 32     | 119   |
| 8:45          | 3     |        | 2       |        | 3    | 24     | 0      | 27    | 2    | 0     |        | 3     | 0    | 0     | 1     | 1     | 63      | 206   |    | 1    | 2     | 1     | 1    | 35     | 128   |
| 9:00          | 1     | 15     | 0       |        | 0    | 24     | 2      | 26    | 1    | 2     |        | 3     | 2    | 0     | 4     | 6     | 51      | 213   |    | 0    | 0     | 1     | 0    | 32     | 131   |
| 9:15          | 5     |        | 2       |        | 0    | 28     | 1      | 29    | 3    | 0     |        | 3     | 1    | 1     | 3     | 5     | 58      | 226   |    | 0    | 1     | 1     | 3    | 41     | 140   |
| 9:30          | 0     |        | 2       |        | 0    | 23     | 0      | 23    | 3    | 0     |        | 4     | 0    | 0     | 4     | 4     | 50      | 222   |    | 0    | 0     | 1     | 1    | 30     | 138   |
| 9:45          | 8     |        | 3       |        | 1    | 30     | 1      | 32    | 2    | 0     | 2      | 4     | 0    | 1     | 9     | 10    | 73      | 232   |    | 0    | 1     | 2     | 2    | 51     | 154   |
| 10:00         | 5     |        | 2       |        | 3    | 30     | 1      | 34    | 1    | 0     |        | 1     | 0    | 2     | 19    | 21    | 85      | 266   |    | 1    | 0     | 0     | 1    | 58     | 180   |
| 10:15         | 6     |        | 1       | 28     | 0    | 29     | 0      | 29    | 1    | 0     | 0      | 1     | 1    | 1     | 8     | 10    | 68      | 276   |    | 1    | 0     | 1     | 1    | 45     | 184   |
| 10:30         | 3     |        | 0       |        | 2    | 31     | 3      | 36    | 1    | 0     | 0      | 1     | 0    | 0     | 9     | 9     | 67      | 293   |    | 1    | 0     | 1     | 1    | 47     | 201   |
| 10:45         | 4     |        | 4       | 29     | 1    | 29     | 0      | 30    | 4    | 2     | 1      | 7     | 1    | 1     | 11    | 13    | 79      | 299   |    | 0    | 0     | 0     | 0    | 49     | 199   |
| 11:00         | 4     | 18     | 2       | 24     | 1    | 34     | 0      | 35    | 1    | 1     | 1      | 3     | 2    | 0     | 12    | 14    | 76      | 290   | *  | 0    | 0     | 2     | 1    | 51     | 192   |
| 11:15         | 4     |        | 5       |        | 1    | 31     | 0      | 32    | 3    | 0     | 2      | 5     | 0    | 0     | 6     | 6     | 69      | 291   | *  | 1    | 0     | 1     | 0    | 44     | 191   |
| 11:30         | 1     | 20     | 3       |        | 1    | 34     | 0      | 35    | 2    | 1     | 1      | 4     | 1    | 0     | 13    | 14    | 77      | 301   | *  | 0    | 1     | 1     | 0    | 50     | 194   |
| 11:45         | 4     | 29     | 1       | 34     | 5    | 30     | 3      | 38    | 4    | 3     | 0      | 7     | 2    | 2     | 5     | 9     | 88      | 310   | +  | 0    | 0     | 1     | 0    | 48     | 193   |
|               |       |        |         |        |      |        |        |       |      |       |        |       |      |       |       |       |         |       |    |      |       |       |      | _      |       |
| Total         | 55    |        | 32      |        | 22   | 508    | 19     | 549   | 35   | 10    |        | 56    |      | 9     | 118   | 138   | 1163    |       |    | 8    | 7     | 15    | 18   |        | 744   |
| Avg Hr        | 11    | 67     | 6       | 84     | 4    | 102    | 4      | 110   | 7    | 2     | 2      | 11    | 2    | 2     | 24    | 28    | 233     |       |    | 2    | 1     | 3     | 4    |        |       |
| D             |       |        | • 4     |        | _    |        |        |       |      |       |        |       |      |       |       |       |         |       |    |      |       |       |      |        |       |
| Peak h        |       |        |         |        |      |        | _      |       |      | _     |        |       | _    | _     |       |       | 1       |       |    |      |       | _     |      |        |       |
| Pk Hr         | 13    |        | 11      | 108    | 8    |        | 3      | 140   | 10   | 5     |        | 19    |      |       | 36    | 43    | 310     | *     | _  | 1    | 1     | 5     | 1    | -      | 193   |
| 15x4          | 16    |        | 20      | 136    | 20   | 136    | 12     | 152   | 16   | 12    | 8      | 28    | 8    | 8     | 52    | 56    | 352     | +     | _  | 4    | 4     | 8     | 4    | -      | 240   |
| PHF           | 0.81  | 0.72   | 0.55    | 0.79   | 0.40 | 0.95   | 0.25   | 0.92  | 0.63 | 0.42  | 0.50   | 0.68  | 0.63 | 0.25  | 0.69  | 0.77  | 0.88    |       | L  | 0.25 | 0.25  | 0.63  | 0.25 | L      | 0.80  |
| Peak h        | our o | of con | flictin | a voli | ımas | for th | e inte | react | ion  |       |        |       |      |       |       |       |         |       |    |      |       |       |      |        |       |
| Pk Hr         | 22    |        | 6       | _      | 6    |        | 5      | 131   | 5    | 0     | 2      | 7     | 1    | 4     | 45    | 50    | 293     | *     | Г  | 3    | 1     | 4     | 5    | Г      | 201   |
| 15x4          | 32    |        | 12      | 116    | 12   | 124    | 12     | 144   | 8    | 0     | 8      | 16    | 4    | 8     | 76    | 84    | 340     | +     | F  | 4    | 4     | 8     | 8    |        | 260   |
| PHF           | 0.69  | 0.88   | 0.50    | 0.91   | 0.50 | 0.97   | 0.42   | 0.91  | 0.63 | n/a   |        | 0.44  | 0.25 | 0.50  | 0.59  | 0.60  | 0.86    |       | ŀ  | 0.75 | 0.25  |       | 0.63 |        | 0.77  |
| 1 1 11        | 0.03  | 0.00   | 0.50    | 0.31   | 0.50 | 0.31   | U.7Z   | 0.31  | 0.00 | II/a  | 0.20   | V.77  | 0.23 | 0.50  | 0.03  | 0.00  | 0.00    |       | L  | 5.75 | 0.20  | 3.30  | 0.00 | L      | 0.11  |