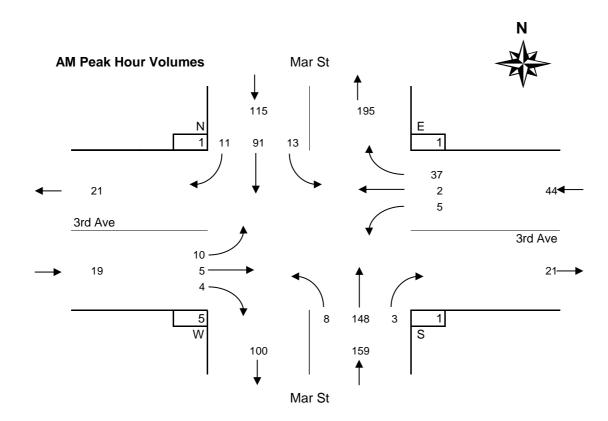

# Survey Data Regular Vehicles

| Time           |        | Ma       | r St   |          |        | Ma       | r St   |          |        | 3rd  | Ave    |        |        | 3rd    | Ave    |          |          |            |                      |        |        |                   |                   |
|----------------|--------|----------|--------|----------|--------|----------|--------|----------|--------|------|--------|--------|--------|--------|--------|----------|----------|------------|----------------------|--------|--------|-------------------|-------------------|
| Period         | NO     | RTH A    | Appro  | ach      | SO     | UTH /    | Approa | ach      | WI     |      | Approa | ach    | E      | AST A  |        | ch       | Total V  | olume      | Peak                 |        |        | walks             |                   |
| <b>Begins</b>  | Left   | Thru     | Right  | Total    | Left   | Thru     | Right  | Total    | Left   | Thru | Right  | Total  | Left   | Thru   | Right  | Total    | 15-min   | Hour       | Pe                   | N      | S      | W                 | Е                 |
| 7:00           | 0      | 8        | 1      | 9        | 0      | 14       | 0      | 14       | 0      | 0    | 0      | 0      | 1      | 0      | 1      | 2        | 25       |            |                      | 0      | 0      | 0                 | 1                 |
| 7:15           | 1      | 11       | 0      | 12       | 0      |          |        | 10       | 0      | 1    | 0      | 1      | 0      | 0      | 0      | 0        | 23       |            |                      | 0      | 1      | 0                 | 0                 |
| 7:30           | 0      | 9        | 0      | 9        | 0      |          |        | 19       | 2      | 0    | 1      | 3      | 0      | 0      | 2      | 2        | 33       | 4.4.0      | Н                    | 0      | 1      | 0                 | 2                 |
| 7:45           | 0      | 9        | 0      | 9        | 0      |          |        | 24       | 0      | 0    | 0      | 0      | 0      | 1      | 1      | 2        | 35       | 116        |                      | 3      | 0      | 0                 | 0                 |
| 8:00           | 2      | 14       | 1      | 17<br>12 | 0      | 21       | 2      | 23       | 1      | 0    |        | 1      | 0      | 0      | 3      | 3        | 44       | 135        | $\vdash$             | 0      | 0      | 0                 | 2                 |
| 8:15<br>8:30   | 2<br>2 | 9<br>18  | 1<br>2 | 22       | 3<br>1 | 23<br>21 | 2<br>3 | 28<br>25 | 2<br>2 | 0    | 0      | 3      | 0      | 0      | 3<br>4 | 3<br>4   | 45<br>54 | 157<br>178 |                      | 0      | 0      | 1                 | 0<br>2            |
| 8:45           | 3      | 27       | 2      | 32       | 3      | 24       |        | 27       | 2      | 0    | 1      | 3      | 0      | 0      | 1      | 1        | 63       | 206        |                      | 1      | 2      | 1                 | <del>-</del>      |
| 9:00           | 1      | 15       | 0      | 16       | 0      |          |        | 26       | 1      | 2    | 0      | 3      | 2      | 0      | 4      | 6        | 51       | 213        | H                    | 0      | 0      | 1                 | 0                 |
| 9:15           | 5      | 14       | 2      | 21       | 0      |          | 1      | 29       | 3      | 0    | 0      | 3      | 1      | 1      | 3      | 5        | 58       | 226        |                      | 0      | 1      | 1                 | 3                 |
| 9:30           | 0      | 17       | 2      | 19       | 0      | 23       |        | 23       | 3      | 0    |        | 4      | 0      | 0      | 4      | 4        | 50       | 222        |                      | 0      | 0      | 1                 | $\frac{3}{1}$     |
| 9:45           | 8      | 16       | 3      | 27       | 1      | 30       |        | 32       | 2      | 0    |        | 4      | 0      | 1      | 9      | 10       | 73       | 232        |                      | 0      | 1      | 2                 | 2                 |
| 10:00          | 5      | 22       | 2      | 29       | 3      |          | 1      | 34       | 1      | 0    |        | 1      | 0      | 2      | 19     | 21       | 85       | 266        |                      | 1      | 0      | 0                 | <del>-</del> 1    |
| 10:15          | 6      | 21       | 1      | 28       | 0      |          |        | 29       | 1      | 0    |        | 1      | 1      | 1      | 8      | 10       | 68       | 276        |                      | 1      | 0      | 1                 | 1                 |
| 10:30          | 3      | 18       | 0      | 21       | 2      | 31       | 3      | 36       | 1      | 0    |        | 1      | 0      | 0      | 9      | 9        | 67       | 293        |                      | 1      | 0      | 1                 | 1                 |
| 10:45          | 4      | 21       | 4      | 29       | 1      | 29       |        | 30       | 4      | 2    | 1      | 7      | 1      | 1      | 11     | 13       | 79       | 299        |                      | 0      | 0      | 0                 | 0                 |
| 11:00          | 4      | 18       | 2      | 24       | 1      | 34       |        | 35       | 1      | 1    | 1      | 3      | 2      | 0      | 12     | 14       | 76       | 290        | *                    | 0      | 0      | 2                 | 1                 |
| 11:15          | 4      | 17       | 5      | 26       | 1      | 31       | 0      | 32       | 3      | 0    | 2      | 5      | 0      | 0      | 6      | 6        | 69       | 291        | *                    | 1      | 0      | 1                 | 0                 |
| 11:30          | 1      | 20       | 3      | 24       | 1      | 34       | 0      | 35       | 2      | 1    | 1      | 4      | 1      | 0      | 13     | 14       | 77       | 301        | *                    | 0      | 1      | 1                 | 0                 |
| 11:45          | 4      | 29       | 1      | 34       | 5      | 30       | 3      | 38       | 4      | 3    | 0      | 7      | 2      | 2      | 5      | 9        | 88       | 310        | +                    | 0      | 0      | 1                 | 0                 |
| Total          | 55     | 333      | 32     | 420      | 22     | 508      | 19     | 549      | 35     | 10   | 11     | 56     | 11     | 9      | 118    | 138      | 1163     |            |                      | 8      | 7      | 15                | 18                |
|                |        |          |        |          |        |          |        |          |        |      |        |        |        |        |        |          |          |            |                      |        |        |                   |                   |
| 12:00          | 7      | 29       | 5      | 41       | 3      |          |        |          | 4      | 2    | 4      | 10     | 0      | 2      | 11     | 13       |          |            | Ц                    | 0      | 2      | 4                 | 3                 |
| 12:15          | 4      | 23       | 7      | 34       | 0      |          | 3      | 24       | 4      | 0    | 1      | 5      | 0      | 2      | 10     | 12       | 75       |            |                      | 0      | 0      | 0                 | 3                 |
| 12:30          | 4      | 21       | 3      | 28       | 4      | 30       | 1      | 35       | 0      | 2    | 1      | 3      | 0      | 3      | 12     | 15       | 81       |            |                      | 1      | 0      | 0                 | 1                 |
| 12:45          | 10     | 20       | 2      | 32       | 0      | 31       | 3      | 34       | 2      | 2    | 1      | 5      | 0      | 0      | 8      | 8        | 79       | 333        | *                    | 1      | 1      | 1                 | 2                 |
| 13:00          | 7      | 25       | 5      | 37       | 0      | 29       | 1      | 30       | 1      | 0    | 2      | 3      | 0      | 1      | 6      | 7        | 77       | 312        | *                    | 2      | 0      | 0                 | 5                 |
| 13:15          | 6      | 23       | 8      | 37       | 2      | 27       | 1      | 30       | 1      | 3    | 2      | 6      | 0      | 2      | 14     | 16       | 89       | 326        | *                    | 2      | 0      | 0                 | 3                 |
| 13:30          | 4      | 30       | 3      | 37       | 0      |          |        | 41       | 2      | 3    | 1      | 6      | 2      | 2      | 8      | 12       | 96       | 341        | +                    | 0      | 0      | 0                 | 0                 |
| 13:45          | 3      | 17       | 2      | 22       | 0      |          |        | 31       | 1      | 0    |        | 2      | 0      | 0      | 13     | 13       | 68       | 330        |                      | 1      | 0      | 1                 | 4                 |
| 14:00<br>14:15 | 2      | 21<br>27 | 3<br>2 | 26<br>37 | 2<br>1 | 32<br>38 | 0<br>1 | 34<br>40 | 4      | 0    |        | 5      | 0      | 1      | 9      | 10<br>10 | 75<br>91 | 328<br>330 |                      | 1<br>1 | 1<br>0 | 0                 | 5<br>2            |
| 14:13          | 8<br>4 | 21       | 4      | 29       | 0      | 34       |        | 35       | 3<br>0 | 1    | 1      | 4<br>2 | 1<br>0 | 2<br>0 | 9      | 9        | 75       | 309        |                      | 3      | 0      | 2                 | 0                 |
| 14:45          | 3      | 33       |        |          | 1      |          |        | 35       | 3      | 1    | 2      | 6      | 2      | 1      | 10     |          |          | 333        |                      | 0      | 0      | 1                 | 5                 |
| n/a            | 3      | 33       |        | 30       |        | 33       | - 1    | 33       |        | '    |        | 0      |        | - 1    | 10     | 13       | 32       | 333        | H                    |        |        |                   | $\dashv$          |
| n/a            |        |          |        |          |        |          |        |          |        |      |        |        |        |        |        |          |          |            | H                    |        |        | $\rightarrow$     |                   |
| n/a            |        |          |        |          |        |          |        |          |        |      |        |        |        |        |        |          |          |            |                      |        |        |                   |                   |
| n/a            |        |          |        |          |        |          |        |          |        |      |        |        |        |        |        |          |          |            |                      |        |        |                   |                   |
| Total          | 62     | 290      | 46     | 398      | 13     | 370      | 20     | 403      | 25     | 14   | 18     | 57     | 5      | 16     | 117    | 138      | 996      |            |                      | 12     | 4      | 11                | 33                |
|                |        |          |        |          |        |          |        |          |        |      | -      |        | -      | -      |        |          |          |            |                      |        |        |                   |                   |
| n/a            |        |          |        |          |        |          |        |          |        |      |        |        |        |        |        |          |          |            |                      |        |        |                   |                   |
| n/a            |        |          |        |          |        |          |        |          |        |      |        |        |        |        |        |          |          |            |                      |        |        |                   |                   |
| n/a            |        |          |        |          |        |          |        |          |        |      |        |        |        |        |        |          |          |            |                      |        |        |                   |                   |
| n/a            |        |          |        |          |        |          |        |          |        |      |        |        |        |        |        |          |          |            |                      |        |        |                   |                   |
| n/a            |        |          |        |          |        |          |        |          |        |      |        |        |        |        |        |          |          |            | Ш                    |        |        |                   |                   |
| n/a            |        |          |        |          |        |          |        |          |        |      |        |        |        |        |        |          |          |            | Ц                    |        |        |                   | ]                 |
| n/a            |        |          |        |          |        |          |        |          |        |      |        |        |        |        |        |          |          |            | Ш                    |        |        |                   |                   |
| n/a            |        |          |        |          |        |          |        |          |        |      |        |        |        |        |        |          |          |            | Ш                    |        |        |                   |                   |
| n/a            |        |          |        |          |        |          |        |          |        |      |        |        |        |        |        |          |          |            | Ш                    |        |        |                   |                   |
| n/a            |        |          |        |          |        |          |        |          |        |      |        |        |        |        |        |          |          |            | Н                    |        |        |                   |                   |
| n/a            |        |          |        |          |        |          |        |          |        |      |        |        |        |        |        |          |          |            | ${oldsymbol{arphi}}$ |        |        |                   |                   |
| n/a            |        |          |        |          |        |          |        |          |        |      |        |        |        |        |        |          |          |            | H                    |        |        | $\longrightarrow$ |                   |
| n/a            |        |          |        |          |        |          |        |          |        |      |        |        |        |        |        |          |          |            | H                    |        |        | $\longrightarrow$ |                   |
| n/a            |        |          |        |          |        |          |        |          |        |      |        |        |        |        |        |          |          |            | $\vdash \vdash$      |        |        | $\longrightarrow$ |                   |
| n/a            |        |          |        |          |        |          |        |          |        |      |        |        |        |        |        |          |          |            | H                    |        |        |                   |                   |
| n/a<br>n/a     |        |          |        |          |        |          |        |          |        |      |        |        |        |        |        |          |          |            | H                    |        |        |                   |                   |
| n/a<br>n/a     |        |          |        |          |        |          |        |          |        |      |        |        |        |        |        |          |          |            | H                    |        |        | $\longrightarrow$ |                   |
| n/a<br>n/a     |        |          |        |          |        |          |        |          |        |      |        |        |        |        |        |          |          |            | H                    |        |        | $\longrightarrow$ |                   |
| n/a            |        |          |        |          |        |          |        |          |        |      |        |        |        |        |        |          |          |            | $\vdash \vdash$      |        |        | $\dashv$          | $\longrightarrow$ |
| Total          |        |          |        |          |        |          |        |          |        |      |        |        |        |        |        |          |          |            | H                    |        |        |                   |                   |
| Total          |        |          |        |          |        |          |        |          |        |      |        |        |        |        |        |          |          |            |                      |        |        |                   |                   |

| Time          |       | Ма     | r St    |        |      | Ma     | r St   |       |      | 3rd   | Ave    |       |      | 3rd   | Ave   |       |         |       |    |      |       |       |      |        |       |
|---------------|-------|--------|---------|--------|------|--------|--------|-------|------|-------|--------|-------|------|-------|-------|-------|---------|-------|----|------|-------|-------|------|--------|-------|
| Period        | NO    | RTH    | Appro   | ach    | SO   | UTH A  | Approa | ach   | W    | EST A | Approa | ach   | E/   | AST A | pproa | ch    | Total V | olume | ak | C    | Cross | walks |      | Con    | flict |
| <b>Begins</b> | Left  | Thru   | Right   | Total  | Left | Thru   | Right  | Total | Left | Thru  | Right  | Total | Left | Thru  | Right | Total | 15-min  | Hour  | Pe | N    | S     | W     | Е    | 15 min | Hr    |
| 7:00          | 0     | 8      | 1       | 9      | 0    | 14     | 0      | 14    | 0    | 0     | 0      | 0     | 1    | 0     | 1     | 2     | 25      |       |    | 0    | 0     | 0     | 1    | 15     |       |
| 7:15          | 1     | 11     | 0       |        | 0    | 10     | 0      | 10    | 0    | 1     | 0      | 1     | 0    | 0     | 0     | 0     | 23      |       |    | 0    | 1     | 0     | 0    | 12     |       |
| 7:30          | 0     |        | 0       |        | 0    | 18     | 1      | 19    | 2    | 0     |        | 3     | 0    | 0     | 2     | 2     | 33      |       |    | 0    | 1     | 0     | 2    | 23     |       |
| 7:45          | 0     | _      | 0       | -      | 0    | 24     | 0      | 24    | 0    | 0     | 0      | 0     | 0    | 1     | 1     | 2     | 35      | 116   |    | 3    | 0     | 0     | 0    | 26     | 76    |
| 8:00          | 2     | 14     | 1       |        | 0    | 21     | 2      | 23    | 1    | 0     | 0      | 1     | 0    | 0     | 3     | 3     | 44      | 135   |    | 0    | 0     | 0     | 2    | 29     | 90    |
| 8:15          | 2     |        | 1       | 12     | 3    | 23     | 2      | 28    | 2    | 0     | ·      | 2     | 0    | 0     | 3     | 3     | 45      | 157   |    | 0    | 0     | 1     | 0    | 32     | 110   |
| 8:30          | 2     |        | 2       | 22     | 1    | 21     | 3      | 25    | 2    | 0     |        | 3     | 0    | 0     | 4     | 4     | 54      | 178   |    | 0    | 0     | 1     | 2    | 32     | 119   |
| 8:45          | 3     |        | 2       |        | 3    | 24     | 0      | 27    | 2    | 0     |        | 3     | 0    | 0     | 1     | 1     | 63      | 206   |    | 1    | 2     | 1     | 1    | 35     | 128   |
| 9:00          | 1     | 15     | 0       |        | 0    | 24     | 2      | 26    | 1    | 2     |        | 3     | 2    | 0     | 4     | 6     | 51      | 213   |    | 0    | 0     | 1     | 0    | 32     | 131   |
| 9:15          | 5     |        | 2       |        | 0    | 28     | 1      | 29    | 3    | 0     |        | 3     | 1    | 1     | 3     | 5     | 58      | 226   |    | 0    | 1     | 1     | 3    | 41     | 140   |
| 9:30          | 0     |        | 2       |        | 0    | 23     | 0      | 23    | 3    | 0     |        | 4     | 0    | 0     | 4     | 4     | 50      | 222   |    | 0    | 0     | 1     | 1    | 30     | 138   |
| 9:45          | 8     |        | 3       |        | 1    | 30     | 1      | 32    | 2    | 0     | 2      | 4     | 0    | 1     | 9     | 10    | 73      | 232   |    | 0    | 1     | 2     | 2    | 51     | 154   |
| 10:00         | 5     |        | 2       |        | 3    | 30     | 1      | 34    | 1    | 0     |        | 1     | 0    | 2     | 19    | 21    | 85      | 266   |    | 1    | 0     | 0     | 1    | 58     | 180   |
| 10:15         | 6     |        | 1       | 28     | 0    | 29     | 0      | 29    | 1    | 0     | 0      | 1     | 1    | 1     | 8     | 10    | 68      | 276   |    | 1    | 0     | 1     | 1    | 45     | 184   |
| 10:30         | 3     |        | 0       |        | 2    | 31     | 3      | 36    | 1    | 0     | 0      | 1     | 0    | 0     | 9     | 9     | 67      | 293   |    | 1    | 0     | 1     | 1    | 47     | 201   |
| 10:45         | 4     |        | 4       | 29     | 1    | 29     | 0      | 30    | 4    | 2     | 1      | 7     | 1    | 1     | 11    | 13    | 79      | 299   |    | 0    | 0     | 0     | 0    | 49     | 199   |
| 11:00         | 4     | 18     | 2       | 24     | 1    | 34     | 0      | 35    | 1    | 1     | 1      | 3     | 2    | 0     | 12    | 14    | 76      | 290   | *  | 0    | 0     | 2     | 1    | 51     | 192   |
| 11:15         | 4     |        | 5       |        | 1    | 31     | 0      | 32    | 3    | 0     | 2      | 5     | 0    | 0     | 6     | 6     | 69      | 291   | *  | 1    | 0     | 1     | 0    | 44     | 191   |
| 11:30         | 1     | 20     | 3       |        | 1    | 34     | 0      | 35    | 2    | 1     | 1      | 4     | 1    | 0     | 13    | 14    | 77      | 301   | *  | 0    | 1     | 1     | 0    | 50     | 194   |
| 11:45         | 4     | 29     | 1       | 34     | 5    | 30     | 3      | 38    | 4    | 3     | 0      | 7     | 2    | 2     | 5     | 9     | 88      | 310   | +  | 0    | 0     | 1     | 0    | 48     | 193   |
|               |       |        |         |        |      |        |        |       |      |       |        |       |      |       |       |       |         |       |    |      |       |       |      | _      |       |
| Total         | 55    |        | 32      |        | 22   | 508    | 19     | 549   | 35   | 10    |        | 56    |      | 9     | 118   | 138   | 1163    |       |    | 8    | 7     | 15    | 18   |        | 744   |
| Avg Hr        | 11    | 67     | 6       | 84     | 4    | 102    | 4      | 110   | 7    | 2     | 2      | 11    | 2    | 2     | 24    | 28    | 233     |       |    | 2    | 1     | 3     | 4    |        |       |
| D             |       |        | • 4     |        | _    |        |        |       |      |       |        |       |      |       |       |       |         |       |    |      |       |       |      |        |       |
| Peak h        |       |        |         |        |      |        | _      |       |      | _     |        |       | _    | _     |       |       | 1       |       |    |      |       | _     |      |        |       |
| Pk Hr         | 13    |        | 11      | 108    | 8    |        | 3      | 140   | 10   | 5     |        | 19    |      |       | 36    | 43    | 310     | *     | _  | 1    | 1     | 5     | 1    | -      | 193   |
| 15x4          | 16    |        | 20      | 136    | 20   | 136    | 12     | 152   | 16   | 12    | 8      | 28    | 8    | 8     | 52    | 56    | 352     | +     | _  | 4    | 4     | 8     | 4    | -      | 240   |
| PHF           | 0.81  | 0.72   | 0.55    | 0.79   | 0.40 | 0.95   | 0.25   | 0.92  | 0.63 | 0.42  | 0.50   | 0.68  | 0.63 | 0.25  | 0.69  | 0.77  | 0.88    |       | L  | 0.25 | 0.25  | 0.63  | 0.25 | L      | 0.80  |
| Peak h        | our o | of con | flictin | a voli | ımas | for th | e inte | react | ion  |       |        |       |      |       |       |       |         |       |    |      |       |       |      |        |       |
| Pk Hr         | 22    |        | 6       | _      | 6    |        | 5      | 131   | 5    | 0     | 2      | 7     | 1    | 4     | 45    | 50    | 293     | *     | Г  | 3    | 1     | 4     | 5    | Г      | 201   |
| 15x4          | 32    |        | 12      | 116    | 12   | 124    | 12     | 144   | 8    | 0     | 8      | 16    | 4    | 8     | 76    | 84    | 340     | +     | F  | 4    | 4     | 8     | 8    |        | 260   |
| PHF           | 0.69  | 0.88   | 0.50    | 0.91   | 0.50 | 0.97   | 0.42   | 0.91  | 0.63 | n/a   |        | 0.44  | 0.25 | 0.50  | 0.59  | 0.60  | 0.86    |       | ŀ  | 0.75 | 0.25  |       | 0.63 |        | 0.77  |
| 1 1 11        | 0.03  | 0.00   | 0.50    | 0.31   | 0.50 | 0.31   | U.7Z   | 0.31  | 0.00 | II/a  | 0.20   | V.77  | 0.23 | 0.50  | 0.03  | 0.00  | 0.00    |       | L  | 5.75 | 0.20  | 3.30  | 0.00 | L      | 0.11  |

# AM Peak Period 5 Hours

|        |      | Ма             | r St  |       |      | Ma    | r St   |       |      | 3rd   | Ave    |       |      | 3rd   | Ave   |       |        |  |
|--------|------|----------------|-------|-------|------|-------|--------|-------|------|-------|--------|-------|------|-------|-------|-------|--------|--|
|        | NO   | NORTH Approach |       |       | SO   | UTH A | Approa | ach   | W    | EST A | Approa | ach   | E    | AST A | pproa | ach   | Total  |  |
| Totals | Left | Thru           | Right | Total | Left | Thru  | Right  | Total | Left | Thru  | Right  | Total | Left | Thru  | Right | Total | Volume |  |
| Period | 55   | 333            | 32    | 420   | 22   | 508   | 19     | 549   | 35   | 10    | 11     | 56    | 11   | 9     | 118   | 138   | 1163   |  |
| Avg Hr | 11   | 67             | 6     | 84    | 4    | 102   | 4      | 110   | 7    | 2     | 2      | 11    | 2    | 2     | 24    | 28    | 233    |  |