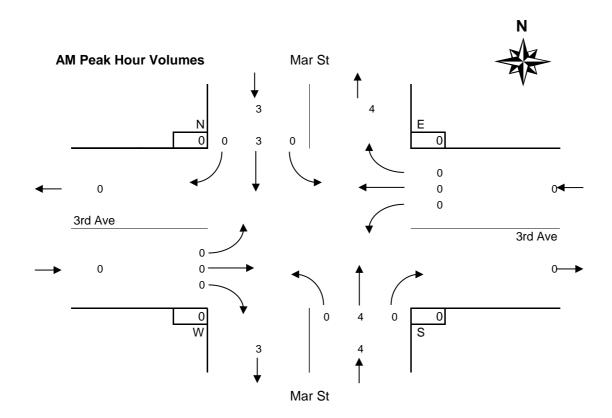

# AM Peak Period 5 Hours

|        |      | Ма             | r St  |       |      | Ma    | r St   |       |      | 3rd   | Ave    |       |      | 3rd   | Ave   |       |        |  |
|--------|------|----------------|-------|-------|------|-------|--------|-------|------|-------|--------|-------|------|-------|-------|-------|--------|--|
|        | NO   | NORTH Approach |       |       | SO   | UTH A | Approa | ach   | W    | EST A | Approa | ach   | E    | AST A | pproa | ach   | Total  |  |
| Totals | Left | Thru           | Right | Total | Left | Thru  | Right  | Total | Left | Thru  | Right  | Total | Left | Thru  | Right | Total | Volume |  |
| Period | 55   | 333            | 32    | 420   | 22   | 508   | 19     | 549   | 35   | 10    | 11     | 56    | 11   | 9     | 118   | 138   | 1163   |  |
| Avg Hr | 11   | 67             | 6     | 84    | 4    | 102   | 4      | 110   | 7    | 2     | 2      | 11    | 2    | 2     | 24    | 28    | 233    |  |

| ( | Cross | walks | S  |
|---|-------|-------|----|
| N | S     | W     | Е  |
| 8 | 7     | 15    | 18 |
| 2 | 1     | 3     | 4  |