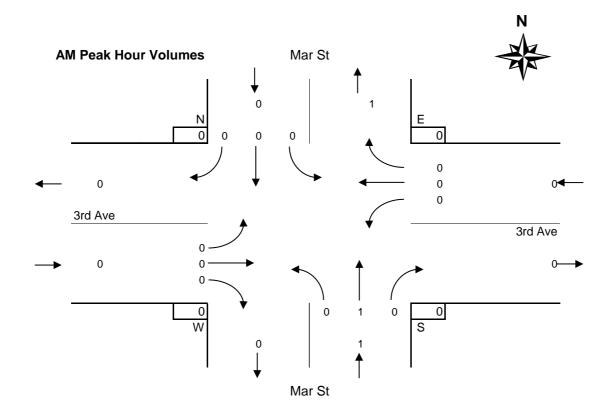

# AM Peak Period 5 Hours

|        |      | Ма             | r St  |       |      | Ma    | r St   |       |      | 3rd   | Ave    |       |      | 3rd   | Ave   |       |        |  |
|--------|------|----------------|-------|-------|------|-------|--------|-------|------|-------|--------|-------|------|-------|-------|-------|--------|--|
|        | NO   | NORTH Approach |       |       | SO   | UTH A | Approa | ach   | W    | EST A | Approa | ach   | E    | AST A | pproa | ach   | Total  |  |
| Totals | Left | Thru           | Right | Total | Left | Thru  | Right  | Total | Left | Thru  | Right  | Total | Left | Thru  | Right | Total | Volume |  |
| Period | 55   | 333            | 32    | 420   | 22   | 508   | 19     | 549   | 35   | 10    | 11     | 56    | 11   | 9     | 118   | 138   | 1163   |  |
| Avg Hr | 11   | 67             | 6     | 84    | 4    | 102   | 4      | 110   | 7    | 2     | 2      | 11    | 2    | 2     | 24    | 28    | 233    |  |

| ( | Cross | walks | S  |
|---|-------|-------|----|
| N | S     | W     | Е  |
| 8 | 7     | 15    | 18 |
| 2 | 1     | 3     | 4  |