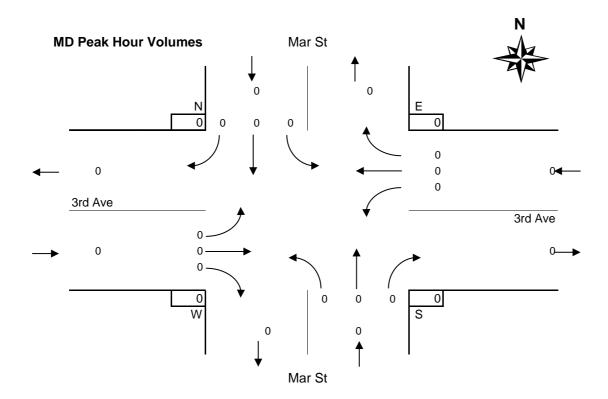

### MD Peak Period 3 Hours

|        |      | Ма    | r St  |       |      | Ma    | r St   |       |      | 3rd   | Ave    |       |      | 3rd   | Ave   |       |        |  |
|--------|------|-------|-------|-------|------|-------|--------|-------|------|-------|--------|-------|------|-------|-------|-------|--------|--|
|        | NO   | RTH / | Appro | ach   | SO   | UTH A | Approa | ach   | W    | EST A | Approa | ach   | E    | AST A | pproa | ach   | Total  |  |
| Totals | Left | Thru  | Right | Total | Left | Thru  | Right  | Total | Left | Thru  | Right  | Total | Left | Thru  | Right | Total | Volume |  |
| Total  | 62   | 290   | 46    | 398   | 13   | 370   | 20     | 403   | 25   | 14    | 18     | 57    | 5    | 16    | 117   | 138   | 996    |  |
| Avg Hr | 21   | 97    | 15    | 133   | 4    | 123   | 7      | 134   | 8    | 5     | 6      | 19    | 2    | 5     | 39    | 46    | 332    |  |

| (  | Cross | walks | 3  |
|----|-------|-------|----|
| N  | S     | W     | Е  |
| 12 | 4     | 11    | 33 |
| 4  | 1     | 4     | 11 |

|        |      | Ма  | r St  |     |      | Ma    | r St  |       |      | 3rd   | Ave    |       |      | 3rd   | Ave   |       |        |  |
|--------|------|-----|-------|-----|------|-------|-------|-------|------|-------|--------|-------|------|-------|-------|-------|--------|--|
|        | NO   | RTH | Appro | ach | SO   | UTH / | Appro | ach   | W    | EST A | Approa | ach   | E    | AST A | pproa | ich   | Total  |  |
| Totals | Left |     |       |     | Left | Thru  | Right | Total | Left | Thru  | Right  | Total | Left | Thru  | Right | Total | Volume |  |
| Total  |      |     |       |     |      |       |       |       |      |       |        |       |      |       |       |       |        |  |
| Avg Hr |      |     |       |     |      |       |       |       |      |       |        |       |      |       |       |       |        |  |