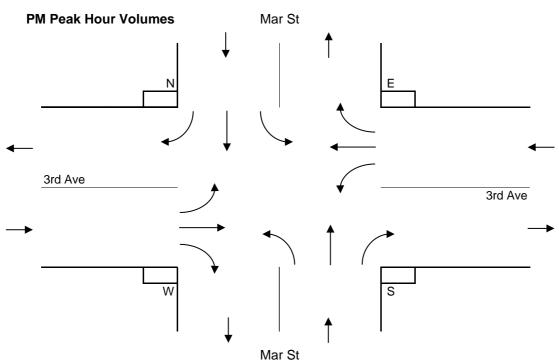

<sup>\*\*</sup> Calculated peak hour occurs during the first or last hour of shift and therefore may be invalid. \*\*

PHF 0.53 0.79

0.82

0.50 **0.89** 

| Time          |      | Ma   | r St  |       |      | Ma    | r St   |       |      |       | Ave    |       |      | 3rd   | Ave   |       |                   |       |    |      |       |       |      |          |        |
|---------------|------|------|-------|-------|------|-------|--------|-------|------|-------|--------|-------|------|-------|-------|-------|-------------------|-------|----|------|-------|-------|------|----------|--------|
| Period        | NO   | RTH  | Appro | ach   | SO   | UTH A | Approa | ach   | W    | EST A | Approa | ach   | E/   | AST A | pproa | ıch   | Total V<br>15-min | olume | ak | (    | Cross | walks | ,    | Cor      | nflict |
| <b>Begins</b> | Left | Thru | Right | Total | Left | Thru  | Right  | Total | Left | Thru  | Right  | Total | Left | Thru  | Right | Total | 15-min            | Hour  | Pe | N    | S     | W     | Е    | 15 min   | Hr     |
| 12:00         | 7    | 29   | 5     | 41    | 3    | 28    | 3      | 34    | 4    | 2     | 4      | 10    | 0    | 2     | 11    | 13    | 98                |       |    | 0    | 2     | 4     | 3    | 55       |        |
| 12:15         | 4    | 23   | 7     |       | 0    |       | 3      | 24    | 4    | 0     |        | 5     | 0    | 2     | 10    | 12    | 75                |       |    | 0    | 0     | 0     | 3    | 46       |        |
| 12:30         | 4    |      | 3     |       | 4    | 30    | 1      | 35    | 0    |       |        | 3     | 0    | 3     | 12    | 15    |                   |       |    | 1    | 0     | 0     | 1    | 50       |        |
| 12:45         | 10   |      | 2     |       | 0    |       | 3      | 34    | 2    |       |        | 5     | 0    | 0     | 8     |       |                   | 333   | *  | 1    | 1     | 1     | 2    | 54       | 205    |
| 13:00         | 7    | 20   | 5     |       | 0    | _     | 1      | 30    | 1    | 0     |        | 3     | 0    | 1     | 6     |       | 77                | 312   | *  | 2    | 0     | 0     | 5    | 45       | 195    |
| 13:15         | 6    |      | 8     |       | 2    |       | 1      | 30    | 1    | 3     |        | 6     | 0    | 2     | 14    | 16    |                   | 326   | -  | 2    | 0     |       | 3    | 51       | 200    |
| 13:30         | 4    | 30   | 3     |       | 0    |       |        | 41    | 2    |       |        | 6     | 2    | 2     | 8     |       | 96                | 341   |    | 0    | 0     | 0     | 0    | 57       | 207    |
| 13:45         | 3    |      | 2     |       | 0    | 29    | 2      | 31    | 1    | 0     |        | 2     | 0    | 0     | 13    |       |                   | 330   | _  | 1    | 0     | 1     | 4    | 48       | 201    |
| 14:00         | 2    |      | 3     |       | 2    | 32    | 0      | 34    | 4    | 0     |        | 5     | 0    | 1     | 9     | _     |                   | 328   |    | 1    | 1     | 0     | 5    | 48       | 204    |
| 14:15         | 8    |      | 2     |       | 1    | 38    |        | 40    | 3    | 0     | 1      | 4     | 1    | 2     | 7     | 10    | 91                | 330   | -  | 1    | 0     | 2     | 2    | 59       | 212    |
| 14:30         | 4    |      | 4     | 29    | 0    |       |        | 35    | 0    |       | 1      | 2     | 0    | 0     | 9     |       |                   | 309   | -  | 3    | 0     | 2     | 0    | 48       | 203    |
| 14:45         | 3    | 33   | 2     | 38    | 1    | 33    | 1      | 35    | 3    | 1     | 2      | 6     | 2    | 1     | 10    | 13    | 92                | 333   |    | 0    | 0     | 1     | 5    | 51       | 206    |
| n/a           |      |      |       |       |      |       |        |       |      |       |        |       |      |       |       |       |                   |       |    |      |       |       |      | igsquare |        |
| n/a           |      |      |       |       |      |       |        |       |      |       |        |       |      |       |       |       |                   |       |    |      |       |       |      | igsquare |        |
| n/a           |      |      |       |       |      |       |        |       |      |       |        |       |      |       |       |       |                   |       |    |      |       |       |      | igsquare |        |
| n/a           |      |      |       |       |      |       |        |       |      |       |        |       |      |       |       |       |                   |       |    |      |       |       |      |          |        |
|               |      |      |       |       |      |       |        |       |      |       |        |       |      |       |       |       |                   | ī     |    |      |       |       |      |          |        |
| Total         | 62   |      |       |       |      | _     |        | 403   | 25   | 14    |        |       | 5    |       | 117   | 138   |                   |       |    | 12   | 4     | 11    | 33   | l l      | 610    |
| Avg Hr        | 21   | 97   | 15    | 133   | 4    | 123   | 7      | 134   | 8    | 5     | 6      | 19    | 2    | 5     | 39    | 46    | 332               |       |    | 4    | 1     | 4     | 11   | j        |        |
|               |      |      | _     | _     |      |       |        |       |      |       |        |       |      |       |       |       |                   |       |    |      |       |       |      |          |        |
| Peak h        |      |      |       |       |      |       |        |       |      |       |        |       |      |       |       |       |                   | ī     |    |      |       |       |      |          |        |
| Pk Hr         | 27   |      |       |       |      |       |        | 135   |      |       |        |       |      |       |       |       |                   | *     |    | 5    | 1     | 1     | 10   |          | 207    |
| 15x4          | 40   | _    | 32    |       | 8    | 152   | 12     | 164   | 8    |       | _      |       | 8    |       | 56    | 64    |                   | +     |    | 8    | 4     | 4     | 20   | 1        | 276    |
| PHF           | 0.68 | 0.82 | 0.56  | 0.97  | 0.25 | 0.82  | 0.67   | 0.82  | 0.75 | 0.67  | 0.75   | 0.83  | 0.25 | 0.63  | 0.64  | 0.67  | 0.89              |       |    | 0.63 | 0.25  | 0.25  | 0.50 | i L      | 0.75   |
|               |      | _    |       | _     |      |       | _      |       |      |       |        |       |      |       |       |       |                   |       |    |      |       |       |      |          |        |
| Peak h        |      |      |       | _     |      |       |        |       |      |       |        |       |      |       |       |       |                   | ī     |    |      |       |       |      |          |        |
| Pk Hr         | 17   |      |       |       | 3    |       | 6      | 146   | 10   |       |        | 17    | 3    |       | 37    | 45    |                   | *     |    | 3    | 1     | 3     | 11   |          | 212    |
| 15x4          | 32   | 120  | 12    | 148   | 8    | 152   | 12     | 164   | 16   | 12    | 4      | 24    | 8    | 8     | 52    | 52    | 384               | +     |    | 4    | 4     | 8     | 20   |          | 272    |
|               |      |      |       |       |      |       |        |       |      |       |        |       |      |       |       |       |                   |       |    |      |       |       |      |          |        |