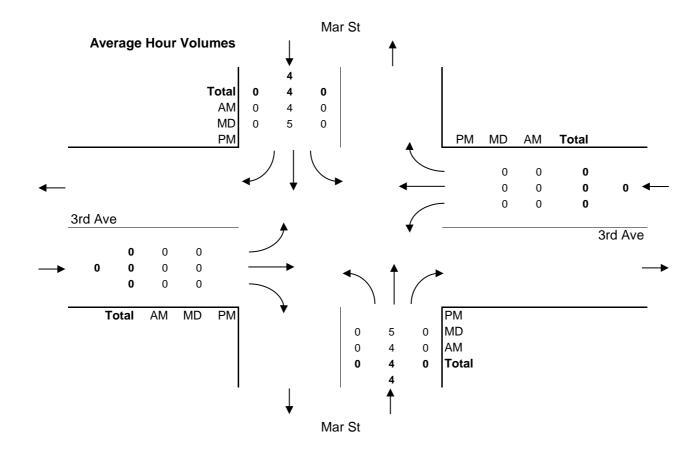

# Survey Data Regular Vehicles

| Time           |        | Ma       | r St   |          |        | Ma       | r St   |          |        | 3rd  | Ave    |        |        | 3rd    | Ave    |          |          |            |                      |        |        |                   |                   |
|----------------|--------|----------|--------|----------|--------|----------|--------|----------|--------|------|--------|--------|--------|--------|--------|----------|----------|------------|----------------------|--------|--------|-------------------|-------------------|
| Period         | NO     | RTH A    | Appro  | ach      | SO     | UTH /    | Approa | ach      | WI     |      | Approa | ach    | E      | AST A  |        | ch       | Total V  | olume      | Peak                 |        |        | walks             |                   |
| <b>Begins</b>  | Left   | Thru     | Right  | Total    | Left   | Thru     | Right  | Total    | Left   | Thru | Right  | Total  | Left   | Thru   | Right  | Total    | 15-min   | Hour       | Pe                   | N      | S      | W                 | Е                 |
| 7:00           | 0      | 8        | 1      | 9        | 0      | 14       | 0      | 14       | 0      | 0    | 0      | 0      | 1      | 0      | 1      | 2        | 25       |            |                      | 0      | 0      | 0                 | 1                 |
| 7:15           | 1      | 11       | 0      | 12       | 0      |          |        | 10       | 0      | 1    | 0      | 1      | 0      | 0      | 0      | 0        | 23       |            |                      | 0      | 1      | 0                 | 0                 |
| 7:30           | 0      | 9        | 0      | 9        | 0      |          |        | 19       | 2      | 0    | 1      | 3      | 0      | 0      | 2      | 2        | 33       | 4.4.0      | Н                    | 0      | 1      | 0                 | 2                 |
| 7:45           | 0      | 9        | 0      | 9        | 0      |          |        | 24       | 0      | 0    | 0      | 0      | 0      | 1      | 1      | 2        | 35       | 116        |                      | 3      | 0      | 0                 | 0                 |
| 8:00           | 2      | 14       | 1      | 17<br>12 | 0      | 21       | 2      | 23       | 1      | 0    |        | 1      | 0      | 0      | 3      | 3        | 44       | 135        | $\vdash$             | 0      | 0      | 0                 | 2                 |
| 8:15<br>8:30   | 2<br>2 | 9<br>18  | 1<br>2 | 22       | 3<br>1 | 23<br>21 | 2<br>3 | 28<br>25 | 2<br>2 | 0    | 0      | 3      | 0      | 0      | 3<br>4 | 3<br>4   | 45<br>54 | 157<br>178 |                      | 0      | 0      | 1                 | 0<br>2            |
| 8:45           | 3      | 27       | 2      | 32       | 3      | 24       |        | 27       | 2      | 0    | 1      | 3      | 0      | 0      | 1      | 1        | 63       | 206        |                      | 1      | 2      | 1                 | <del>-</del>      |
| 9:00           | 1      | 15       | 0      | 16       | 0      |          |        | 26       | 1      | 2    | 0      | 3      | 2      | 0      | 4      | 6        | 51       | 213        | H                    | 0      | 0      | 1                 | 0                 |
| 9:15           | 5      | 14       | 2      | 21       | 0      |          | 1      | 29       | 3      | 0    | 0      | 3      | 1      | 1      | 3      | 5        | 58       | 226        |                      | 0      | 1      | 1                 | 3                 |
| 9:30           | 0      | 17       | 2      | 19       | 0      | 23       |        | 23       | 3      | 0    |        | 4      | 0      | 0      | 4      | 4        | 50       | 222        |                      | 0      | 0      | 1                 | $\frac{3}{1}$     |
| 9:45           | 8      | 16       | 3      | 27       | 1      | 30       |        | 32       | 2      | 0    |        | 4      | 0      | 1      | 9      | 10       | 73       | 232        |                      | 0      | 1      | 2                 | 2                 |
| 10:00          | 5      | 22       | 2      | 29       | 3      |          | 1      | 34       | 1      | 0    |        | 1      | 0      | 2      | 19     | 21       | 85       | 266        |                      | 1      | 0      | 0                 | <del>-</del> 1    |
| 10:15          | 6      | 21       | 1      | 28       | 0      |          |        | 29       | 1      | 0    |        | 1      | 1      | 1      | 8      | 10       | 68       | 276        |                      | 1      | 0      | 1                 | 1                 |
| 10:30          | 3      | 18       | 0      | 21       | 2      | 31       | 3      | 36       | 1      | 0    |        | 1      | 0      | 0      | 9      | 9        | 67       | 293        |                      | 1      | 0      | 1                 | 1                 |
| 10:45          | 4      | 21       | 4      | 29       | 1      | 29       |        | 30       | 4      | 2    | 1      | 7      | 1      | 1      | 11     | 13       | 79       | 299        |                      | 0      | 0      | 0                 | 0                 |
| 11:00          | 4      | 18       | 2      | 24       | 1      | 34       |        | 35       | 1      | 1    | 1      | 3      | 2      | 0      | 12     | 14       | 76       | 290        | *                    | 0      | 0      | 2                 | 1                 |
| 11:15          | 4      | 17       | 5      | 26       | 1      | 31       | 0      | 32       | 3      | 0    | 2      | 5      | 0      | 0      | 6      | 6        | 69       | 291        | *                    | 1      | 0      | 1                 | 0                 |
| 11:30          | 1      | 20       | 3      | 24       | 1      | 34       | 0      | 35       | 2      | 1    | 1      | 4      | 1      | 0      | 13     | 14       | 77       | 301        | *                    | 0      | 1      | 1                 | 0                 |
| 11:45          | 4      | 29       | 1      | 34       | 5      | 30       | 3      | 38       | 4      | 3    | 0      | 7      | 2      | 2      | 5      | 9        | 88       | 310        | +                    | 0      | 0      | 1                 | 0                 |
| Total          | 55     | 333      | 32     | 420      | 22     | 508      | 19     | 549      | 35     | 10   | 11     | 56     | 11     | 9      | 118    | 138      | 1163     |            |                      | 8      | 7      | 15                | 18                |
|                |        |          |        |          |        |          |        |          |        |      |        |        |        |        |        |          |          |            |                      |        |        |                   |                   |
| 12:00          | 7      | 29       | 5      | 41       | 3      |          |        |          | 4      | 2    | 4      | 10     | 0      | 2      | 11     | 13       |          |            | Ц                    | 0      | 2      | 4                 | 3                 |
| 12:15          | 4      | 23       | 7      | 34       | 0      |          | 3      | 24       | 4      | 0    | 1      | 5      | 0      | 2      | 10     | 12       | 75       |            |                      | 0      | 0      | 0                 | 3                 |
| 12:30          | 4      | 21       | 3      | 28       | 4      | 30       | 1      | 35       | 0      | 2    | 1      | 3      | 0      | 3      | 12     | 15       | 81       |            |                      | 1      | 0      | 0                 | 1                 |
| 12:45          | 10     | 20       | 2      | 32       | 0      | 31       | 3      | 34       | 2      | 2    | 1      | 5      | 0      | 0      | 8      | 8        | 79       | 333        | *                    | 1      | 1      | 1                 | 2                 |
| 13:00          | 7      | 25       | 5      | 37       | 0      | 29       | 1      | 30       | 1      | 0    | 2      | 3      | 0      | 1      | 6      | 7        | 77       | 312        | *                    | 2      | 0      | 0                 | 5                 |
| 13:15          | 6      | 23       | 8      | 37       | 2      | 27       | 1      | 30       | 1      | 3    | 2      | 6      | 0      | 2      | 14     | 16       | 89       | 326        | *                    | 2      | 0      | 0                 | 3                 |
| 13:30          | 4      | 30       | 3      | 37       | 0      |          |        | 41       | 2      | 3    | 1      | 6      | 2      | 2      | 8      | 12       | 96       | 341        | +                    | 0      | 0      | 0                 | 0                 |
| 13:45          | 3      | 17       | 2      | 22       | 0      |          |        | 31       | 1      | 0    |        | 2      | 0      | 0      | 13     | 13       | 68       | 330        |                      | 1      | 0      | 1                 | 4                 |
| 14:00<br>14:15 | 2      | 21<br>27 | 3<br>2 | 26<br>37 | 2<br>1 | 32<br>38 | 0<br>1 | 34<br>40 | 4      | 0    |        | 5      | 0      | 1      | 9      | 10<br>10 | 75<br>91 | 328<br>330 |                      | 1<br>1 | 1<br>0 | 0                 | 5<br>2            |
| 14:13          | 8<br>4 | 21       | 4      | 29       | 0      | 34       |        | 35       | 3<br>0 | 1    | 1      | 4<br>2 | 1<br>0 | 2<br>0 | 9      | 9        | 75       | 309        |                      | 3      | 0      | 2                 | 0                 |
| 14:45          | 3      | 33       |        |          | 1      |          |        | 35       | 3      | 1    | 2      | 6      | 2      | 1      | 10     |          |          | 333        |                      | 0      | 0      | 1                 | 5                 |
| n/a            | 3      | 33       |        | 30       |        | 33       | - 1    | 33       |        | '    |        | 0      |        | - 1    | 10     | 13       | 32       | 333        | H                    |        |        |                   | $\dashv$          |
| n/a            |        |          |        |          |        |          |        |          |        |      |        |        |        |        |        |          |          |            | H                    |        |        | $\rightarrow$     |                   |
| n/a            |        |          |        |          |        |          |        |          |        |      |        |        |        |        |        |          |          |            |                      |        |        |                   |                   |
| n/a            |        |          |        |          |        |          |        |          |        |      |        |        |        |        |        |          |          |            |                      |        |        |                   |                   |
| Total          | 62     | 290      | 46     | 398      | 13     | 370      | 20     | 403      | 25     | 14   | 18     | 57     | 5      | 16     | 117    | 138      | 996      |            |                      | 12     | 4      | 11                | 33                |
|                |        |          |        |          |        |          |        |          |        |      | -      |        | -      | -      |        |          |          |            |                      |        |        |                   |                   |
| n/a            |        |          |        |          |        |          |        |          |        |      |        |        |        |        |        |          |          |            |                      |        |        |                   |                   |
| n/a            |        |          |        |          |        |          |        |          |        |      |        |        |        |        |        |          |          |            |                      |        |        |                   |                   |
| n/a            |        |          |        |          |        |          |        |          |        |      |        |        |        |        |        |          |          |            |                      |        |        |                   |                   |
| n/a            |        |          |        |          |        |          |        |          |        |      |        |        |        |        |        |          |          |            |                      |        |        |                   |                   |
| n/a            |        |          |        |          |        |          |        |          |        |      |        |        |        |        |        |          |          |            | Ш                    |        |        |                   |                   |
| n/a            |        |          |        |          |        |          |        |          |        |      |        |        |        |        |        |          |          |            | Ц                    |        |        |                   | ]                 |
| n/a            |        |          |        |          |        |          |        |          |        |      |        |        |        |        |        |          |          |            | Ш                    |        |        |                   |                   |
| n/a            |        |          |        |          |        |          |        |          |        |      |        |        |        |        |        |          |          |            | Ш                    |        |        |                   |                   |
| n/a            |        |          |        |          |        |          |        |          |        |      |        |        |        |        |        |          |          |            | Ш                    |        |        |                   |                   |
| n/a            |        |          |        |          |        |          |        |          |        |      |        |        |        |        |        |          |          |            | Н                    |        |        |                   |                   |
| n/a            |        |          |        |          |        |          |        |          |        |      |        |        |        |        |        |          |          |            | ${oldsymbol{arphi}}$ |        |        |                   |                   |
| n/a            |        |          |        |          |        |          |        |          |        |      |        |        |        |        |        |          |          |            | H                    |        |        | $\longrightarrow$ |                   |
| n/a            |        |          |        |          |        |          |        |          |        |      |        |        |        |        |        |          |          |            | H                    |        |        | $\longrightarrow$ |                   |
| n/a            |        |          |        |          |        |          |        |          |        |      |        |        |        |        |        |          |          |            | $\vdash \vdash$      |        |        | $\longrightarrow$ |                   |
| n/a            |        |          |        |          |        |          |        |          |        |      |        |        |        |        |        |          |          |            | H                    |        |        |                   |                   |
| n/a<br>n/a     |        |          |        |          |        |          |        |          |        |      |        |        |        |        |        |          |          |            | H                    |        |        |                   |                   |
| n/a<br>n/a     |        |          |        |          |        |          |        |          |        |      |        |        |        |        |        |          |          |            | H                    |        |        | $\longrightarrow$ |                   |
| n/a<br>n/a     |        |          |        |          |        |          |        |          |        |      |        |        |        |        |        |          |          |            | H                    |        |        | $\longrightarrow$ |                   |
| n/a            |        |          |        |          |        |          |        |          |        |      |        |        |        |        |        |          |          |            | $\vdash \vdash$      |        |        | $\dashv$          | $\longrightarrow$ |
| Total          |        |          |        |          |        |          |        |          |        |      |        |        |        |        |        |          |          |            | H                    |        |        |                   |                   |
| Total          |        |          |        |          |        |          |        |          |        |      |        |        |        |        |        |          |          |            |                      |        |        |                   |                   |

| Time          |       | Ма     | r St    |        |      | Ma     | r St   |       |      | 3rd   | Ave    |       |      | 3rd   | Ave   |       |         |       |    |      |       |       |      |        |       |
|---------------|-------|--------|---------|--------|------|--------|--------|-------|------|-------|--------|-------|------|-------|-------|-------|---------|-------|----|------|-------|-------|------|--------|-------|
| Period        | NO    | RTH    | Appro   | ach    | SO   | UTH A  | Approa | ach   | W    | EST A | Approa | ach   | E/   | AST A | pproa | ch    | Total V | olume | ak | C    | Cross | walks |      | Con    | flict |
| <b>Begins</b> | Left  | Thru   | Right   | Total  | Left | Thru   | Right  | Total | Left | Thru  | Right  | Total | Left | Thru  | Right | Total | 15-min  | Hour  | Pe | N    | S     | W     | Е    | 15 min | Hr    |
| 7:00          | 0     | 8      | 1       | 9      | 0    | 14     | 0      | 14    | 0    | 0     | 0      | 0     | 1    | 0     | 1     | 2     | 25      |       |    | 0    | 0     | 0     | 1    | 15     |       |
| 7:15          | 1     | 11     | 0       |        | 0    | 10     | 0      | 10    | 0    | 1     | 0      | 1     | 0    | 0     | 0     | 0     | 23      |       |    | 0    | 1     | 0     | 0    | 12     |       |
| 7:30          | 0     |        | 0       |        | 0    | 18     | 1      | 19    | 2    | 0     |        | 3     | 0    | 0     | 2     | 2     | 33      |       |    | 0    | 1     | 0     | 2    | 23     |       |
| 7:45          | 0     | _      | 0       | -      | 0    | 24     | 0      | 24    | 0    | 0     | 0      | 0     | 0    | 1     | 1     | 2     | 35      | 116   |    | 3    | 0     | 0     | 0    | 26     | 76    |
| 8:00          | 2     | 14     | 1       |        | 0    | 21     | 2      | 23    | 1    | 0     | 0      | 1     | 0    | 0     | 3     | 3     | 44      | 135   |    | 0    | 0     | 0     | 2    | 29     | 90    |
| 8:15          | 2     |        | 1       | 12     | 3    | 23     | 2      | 28    | 2    | 0     | ·      | 2     | 0    | 0     | 3     | 3     | 45      | 157   |    | 0    | 0     | 1     | 0    | 32     | 110   |
| 8:30          | 2     |        | 2       | 22     | 1    | 21     | 3      | 25    | 2    | 0     |        | 3     | 0    | 0     | 4     | 4     | 54      | 178   |    | 0    | 0     | 1     | 2    | 32     | 119   |
| 8:45          | 3     |        | 2       |        | 3    | 24     | 0      | 27    | 2    | 0     |        | 3     | 0    | 0     | 1     | 1     | 63      | 206   |    | 1    | 2     | 1     | 1    | 35     | 128   |
| 9:00          | 1     | 15     | 0       |        | 0    | 24     | 2      | 26    | 1    | 2     |        | 3     | 2    | 0     | 4     | 6     | 51      | 213   |    | 0    | 0     | 1     | 0    | 32     | 131   |
| 9:15          | 5     |        | 2       |        | 0    | 28     | 1      | 29    | 3    | 0     |        | 3     | 1    | 1     | 3     | 5     | 58      | 226   |    | 0    | 1     | 1     | 3    | 41     | 140   |
| 9:30          | 0     |        | 2       |        | 0    | 23     | 0      | 23    | 3    | 0     |        | 4     | 0    | 0     | 4     | 4     | 50      | 222   |    | 0    | 0     | 1     | 1    | 30     | 138   |
| 9:45          | 8     |        | 3       |        | 1    | 30     | 1      | 32    | 2    | 0     | 2      | 4     | 0    | 1     | 9     | 10    | 73      | 232   |    | 0    | 1     | 2     | 2    | 51     | 154   |
| 10:00         | 5     |        | 2       |        | 3    | 30     | 1      | 34    | 1    | 0     |        | 1     | 0    | 2     | 19    | 21    | 85      | 266   |    | 1    | 0     | 0     | 1    | 58     | 180   |
| 10:15         | 6     |        | 1       | 28     | 0    | 29     | 0      | 29    | 1    | 0     | 0      | 1     | 1    | 1     | 8     | 10    | 68      | 276   |    | 1    | 0     | 1     | 1    | 45     | 184   |
| 10:30         | 3     |        | 0       |        | 2    | 31     | 3      | 36    | 1    | 0     | 0      | 1     | 0    | 0     | 9     | 9     | 67      | 293   |    | 1    | 0     | 1     | 1    | 47     | 201   |
| 10:45         | 4     |        | 4       | 29     | 1    | 29     | 0      | 30    | 4    | 2     | 1      | 7     | 1    | 1     | 11    | 13    | 79      | 299   |    | 0    | 0     | 0     | 0    | 49     | 199   |
| 11:00         | 4     | 18     | 2       | 24     | 1    | 34     | 0      | 35    | 1    | 1     | 1      | 3     | 2    | 0     | 12    | 14    | 76      | 290   | *  | 0    | 0     | 2     | 1    | 51     | 192   |
| 11:15         | 4     |        | 5       |        | 1    | 31     | 0      | 32    | 3    | 0     | 2      | 5     | 0    | 0     | 6     | 6     | 69      | 291   | *  | 1    | 0     | 1     | 0    | 44     | 191   |
| 11:30         | 1     | 20     | 3       |        | 1    | 34     | 0      | 35    | 2    | 1     | 1      | 4     | 1    | 0     | 13    | 14    | 77      | 301   | *  | 0    | 1     | 1     | 0    | 50     | 194   |
| 11:45         | 4     | 29     | 1       | 34     | 5    | 30     | 3      | 38    | 4    | 3     | 0      | 7     | 2    | 2     | 5     | 9     | 88      | 310   | +  | 0    | 0     | 1     | 0    | 48     | 193   |
|               |       |        |         |        |      |        |        |       |      |       |        |       |      |       |       |       |         |       |    |      |       |       |      | _      |       |
| Total         | 55    |        | 32      |        | 22   | 508    | 19     | 549   | 35   | 10    |        | 56    |      | 9     | 118   | 138   | 1163    |       |    | 8    | 7     | 15    | 18   |        | 744   |
| Avg Hr        | 11    | 67     | 6       | 84     | 4    | 102    | 4      | 110   | 7    | 2     | 2      | 11    | 2    | 2     | 24    | 28    | 233     |       |    | 2    | 1     | 3     | 4    |        |       |
| D             |       |        | • 4     |        | _    |        |        |       |      |       |        |       |      |       |       |       |         |       |    |      |       |       |      |        |       |
| Peak h        |       |        |         |        |      |        | _      |       |      | _     |        |       | _    | _     |       |       | 1       |       |    |      |       | _     |      |        |       |
| Pk Hr         | 13    |        | 11      | 108    | 8    |        | 3      | 140   | 10   | 5     |        | 19    |      |       | 36    | 43    | 310     | *     | _  | 1    | 1     | 5     | 1    | -      | 193   |
| 15x4          | 16    |        | 20      | 136    | 20   | 136    | 12     | 152   | 16   | 12    | 8      | 28    | 8    | 8     | 52    | 56    | 352     | +     | _  | 4    | 4     | 8     | 4    | -      | 240   |
| PHF           | 0.81  | 0.72   | 0.55    | 0.79   | 0.40 | 0.95   | 0.25   | 0.92  | 0.63 | 0.42  | 0.50   | 0.68  | 0.63 | 0.25  | 0.69  | 0.77  | 0.88    |       | L  | 0.25 | 0.25  | 0.63  | 0.25 | L      | 0.80  |
| Peak h        | our o | of con | flictin | a voli | ımas | for th | e inte | react | ion  |       |        |       |      |       |       |       |         |       |    |      |       |       |      |        |       |
| Pk Hr         | 22    |        | 6       | _      | 6    |        | 5      | 131   | 5    | 0     | 2      | 7     | 1    | 4     | 45    | 50    | 293     | *     | Г  | 3    | 1     | 4     | 5    | Г      | 201   |
| 15x4          | 32    |        | 12      | 116    | 12   | 124    | 12     | 144   | 8    | 0     | 8      | 16    | 4    | 8     | 76    | 84    | 340     | +     | F  | 4    | 4     | 8     | 8    |        | 260   |
| PHF           | 0.69  | 0.88   | 0.50    | 0.91   | 0.50 | 0.97   | 0.42   | 0.91  | 0.63 | n/a   |        | 0.44  | 0.25 | 0.50  | 0.59  | 0.60  | 0.86    |       | ŀ  | 0.75 | 0.25  |       | 0.63 |        | 0.77  |
| 1 1 11        | 0.03  | 0.00   | 0.50    | 0.31   | 0.50 | 0.31   | U.7Z   | 0.31  | 0.00 | II/a  | 0.20   | V.77  | 0.23 | 0.50  | 0.03  | 0.00  | 0.00    |       | L  | 5.75 | 0.20  | 3.30  | 0.00 | L      | 0.11  |

|        |      | Ма    | r St  |       |      | Ма    | r St  |       |      | 3rd   | Ave    |       |      | 3rd   | Ave   |       |        | _   |  |
|--------|------|-------|-------|-------|------|-------|-------|-------|------|-------|--------|-------|------|-------|-------|-------|--------|-----|--|
|        | NO   | RTH / | Appro | ach   | SO   | UTH / | Appro | ach   | W    | EST A | Approa | ach   | E    | AST A | pproa | ich   | Total  |     |  |
|        | Left | Thru  | Right | Total | Left | Thru  | Right | Total | Left | Thru  | Right  | Total | Left | Thru  | Right | Total | Volume | . [ |  |
| Total  | 117  | 623   | 78    | 818   | 35   | 878   | 39    | 952   | 60   | 24    | 29     | 113   | 16   | 25    | 235   | 276   | 2159   |     |  |
| Avg Hr | 15   | 78    | 10    | 102   | 4    | 110   | 5     | 119   | 8    | 3     | 4      | 14    | 2    | 3     | 29    | 35    | 270    |     |  |