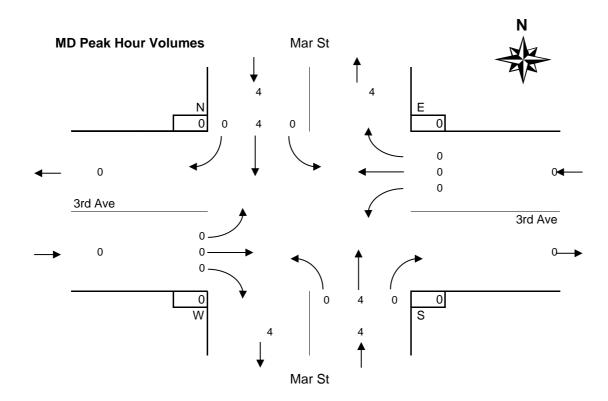

### MD Peak Period 3 Hours

|        |      | Ма    | r St  |       |      | Ma    | r St   |       |      | 3rd   | Ave    |       |      | 3rd   | Ave   |       |        |  |
|--------|------|-------|-------|-------|------|-------|--------|-------|------|-------|--------|-------|------|-------|-------|-------|--------|--|
|        | NO   | RTH / | Appro | ach   | SO   | UTH A | Approa | ach   | W    | EST A | Approa | ach   | E    | AST A | pproa | ach   | Total  |  |
| Totals | Left | Thru  | Right | Total | Left | Thru  | Right  | Total | Left | Thru  | Right  | Total | Left | Thru  | Right | Total | Volume |  |
| Total  | 62   | 290   | 46    | 398   | 13   | 370   | 20     | 403   | 25   | 14    | 18     | 57    | 5    | 16    | 117   | 138   | 996    |  |
| Avg Hr | 21   | 97    | 15    | 133   | 4    | 123   | 7      | 134   | 8    | 5     | 6      | 19    | 2    | 5     | 39    | 46    | 332    |  |

| (  | Cross | walks | 3  |
|----|-------|-------|----|
| N  | S     | W     | Е  |
| 12 | 4     | 11    | 33 |
| 4  | 1     | 4     | 11 |

|        |      | Ма  | r St  |     |      | Ma    | r St  |       |      | 3rd   | Ave    |       |      | 3rd   | Ave   |       |        |  |
|--------|------|-----|-------|-----|------|-------|-------|-------|------|-------|--------|-------|------|-------|-------|-------|--------|--|
|        | NO   | RTH | Appro | ach | SO   | UTH / | Appro | ach   | W    | EST A | Approa | ach   | E    | AST A | pproa | ich   | Total  |  |
| Totals | Left |     |       |     | Left | Thru  | Right | Total | Left | Thru  | Right  | Total | Left | Thru  | Right | Total | Volume |  |
| Total  |      |     |       |     |      |       |       |       |      |       |        |       |      |       |       |       |        |  |
| Avg Hr |      |     |       |     |      |       |       |       |      |       |        |       |      |       |       |       |        |  |