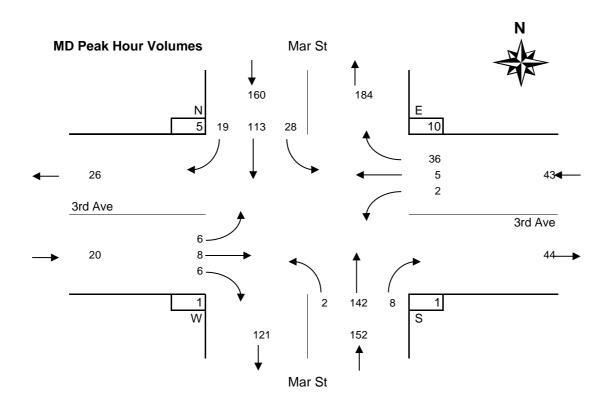

**Notes:** 24-hour clock used for reporting (15-minute increments)

North Approach - southbound vehicles approaching intersection from the north

15x4 - 15 min volume (from maximum 15 minute period of movement/approach in peak hour period [\*]) x 4

This data is for Regular Vehicles

Pedestrians - N indicates pedestrians crossing north approach (east/west)

# Survey Data Regular Vehicles

| Time           |        | Ma       | r St   |          |        | Ma       | r St   |          |        | 3rd  | Ave    |        |        | 3rd    | Ave    |          |          |            |                      |        |        |                   |                   |
|----------------|--------|----------|--------|----------|--------|----------|--------|----------|--------|------|--------|--------|--------|--------|--------|----------|----------|------------|----------------------|--------|--------|-------------------|-------------------|
| Period         | NO     | RTH A    | Appro  | ach      | SO     | UTH /    | Approa | ach      | WI     |      | Approa | ach    | E      | AST A  |        | ch       | Total V  | olume      | Peak                 |        |        | walks             |                   |
| <b>Begins</b>  | Left   | Thru     | Right  | Total    | Left   | Thru     | Right  | Total    | Left   | Thru | Right  | Total  | Left   | Thru   | Right  | Total    | 15-min   | Hour       | Pe                   | N      | S      | W                 | Е                 |
| 7:00           | 0      | 8        | 1      | 9        | 0      | 14       | 0      | 14       | 0      | 0    | 0      | 0      | 1      | 0      | 1      | 2        | 25       |            |                      | 0      | 0      | 0                 | 1                 |
| 7:15           | 1      | 11       | 0      | 12       | 0      |          |        | 10       | 0      | 1    | 0      | 1      | 0      | 0      | 0      | 0        | 23       |            |                      | 0      | 1      | 0                 | 0                 |
| 7:30           | 0      | 9        | 0      | 9        | 0      |          |        | 19       | 2      | 0    | 1      | 3      | 0      | 0      | 2      | 2        | 33       | 4.4.0      | Н                    | 0      | 1      | 0                 | 2                 |
| 7:45           | 0      | 9        | 0      | 9        | 0      |          |        | 24       | 0      | 0    | 0      | 0      | 0      | 1      | 1      | 2        | 35       | 116        |                      | 3      | 0      | 0                 | 0                 |
| 8:00           | 2      | 14       | 1      | 17<br>12 | 0      | 21       | 2      | 23       | 1      | 0    |        | 1      | 0      | 0      | 3      | 3        | 44       | 135        | $\vdash$             | 0      | 0      | 0                 | 2                 |
| 8:15<br>8:30   | 2<br>2 | 9<br>18  | 1<br>2 | 22       | 3<br>1 | 23<br>21 | 2<br>3 | 28<br>25 | 2<br>2 | 0    | 0      | 3      | 0      | 0      | 3<br>4 | 3<br>4   | 45<br>54 | 157<br>178 |                      | 0      | 0      | 1                 | 0<br>2            |
| 8:45           | 3      | 27       | 2      | 32       | 3      | 24       |        | 27       | 2      | 0    | 1      | 3      | 0      | 0      | 1      | 1        | 63       | 206        |                      | 1      | 2      | 1                 | <del>-</del>      |
| 9:00           | 1      | 15       | 0      | 16       | 0      |          |        | 26       | 1      | 2    | 0      | 3      | 2      | 0      | 4      | 6        | 51       | 213        | H                    | 0      | 0      | 1                 | 0                 |
| 9:15           | 5      | 14       | 2      | 21       | 0      |          | 1      | 29       | 3      | 0    | 0      | 3      | 1      | 1      | 3      | 5        | 58       | 226        |                      | 0      | 1      | 1                 | 3                 |
| 9:30           | 0      | 17       | 2      | 19       | 0      | 23       |        | 23       | 3      | 0    |        | 4      | 0      | 0      | 4      | 4        | 50       | 222        |                      | 0      | 0      | 1                 | $\frac{3}{1}$     |
| 9:45           | 8      | 16       | 3      | 27       | 1      | 30       |        | 32       | 2      | 0    |        | 4      | 0      | 1      | 9      | 10       | 73       | 232        |                      | 0      | 1      | 2                 | 2                 |
| 10:00          | 5      | 22       | 2      | 29       | 3      |          | 1      | 34       | 1      | 0    |        | 1      | 0      | 2      | 19     | 21       | 85       | 266        |                      | 1      | 0      | 0                 | <del>-</del> 1    |
| 10:15          | 6      | 21       | 1      | 28       | 0      |          |        | 29       | 1      | 0    |        | 1      | 1      | 1      | 8      | 10       | 68       | 276        |                      | 1      | 0      | 1                 | 1                 |
| 10:30          | 3      | 18       | 0      | 21       | 2      | 31       | 3      | 36       | 1      | 0    |        | 1      | 0      | 0      | 9      | 9        | 67       | 293        |                      | 1      | 0      | 1                 | 1                 |
| 10:45          | 4      | 21       | 4      | 29       | 1      | 29       |        | 30       | 4      | 2    | 1      | 7      | 1      | 1      | 11     | 13       | 79       | 299        |                      | 0      | 0      | 0                 | 0                 |
| 11:00          | 4      | 18       | 2      | 24       | 1      | 34       |        | 35       | 1      | 1    | 1      | 3      | 2      | 0      | 12     | 14       | 76       | 290        | *                    | 0      | 0      | 2                 | 1                 |
| 11:15          | 4      | 17       | 5      | 26       | 1      | 31       | 0      | 32       | 3      | 0    | 2      | 5      | 0      | 0      | 6      | 6        | 69       | 291        | *                    | 1      | 0      | 1                 | 0                 |
| 11:30          | 1      | 20       | 3      | 24       | 1      | 34       | 0      | 35       | 2      | 1    | 1      | 4      | 1      | 0      | 13     | 14       | 77       | 301        | *                    | 0      | 1      | 1                 | 0                 |
| 11:45          | 4      | 29       | 1      | 34       | 5      | 30       | 3      | 38       | 4      | 3    | 0      | 7      | 2      | 2      | 5      | 9        | 88       | 310        | +                    | 0      | 0      | 1                 | 0                 |
| Total          | 55     | 333      | 32     | 420      | 22     | 508      | 19     | 549      | 35     | 10   | 11     | 56     | 11     | 9      | 118    | 138      | 1163     |            |                      | 8      | 7      | 15                | 18                |
|                |        |          |        |          |        |          |        |          |        |      |        |        |        |        |        |          |          |            |                      |        |        |                   |                   |
| 12:00          | 7      | 29       | 5      | 41       | 3      |          |        |          | 4      | 2    | 4      | 10     | 0      | 2      | 11     | 13       |          |            | Ц                    | 0      | 2      | 4                 | 3                 |
| 12:15          | 4      | 23       | 7      | 34       | 0      |          | 3      | 24       | 4      | 0    | 1      | 5      | 0      | 2      | 10     | 12       | 75       |            |                      | 0      | 0      | 0                 | 3                 |
| 12:30          | 4      | 21       | 3      | 28       | 4      | 30       | 1      | 35       | 0      | 2    | 1      | 3      | 0      | 3      | 12     | 15       | 81       |            |                      | 1      | 0      | 0                 | 1                 |
| 12:45          | 10     | 20       | 2      | 32       | 0      | 31       | 3      | 34       | 2      | 2    | 1      | 5      | 0      | 0      | 8      | 8        | 79       | 333        | *                    | 1      | 1      | 1                 | 2                 |
| 13:00          | 7      | 25       | 5      | 37       | 0      | 29       | 1      | 30       | 1      | 0    | 2      | 3      | 0      | 1      | 6      | 7        | 77       | 312        | *                    | 2      | 0      | 0                 | 5                 |
| 13:15          | 6      | 23       | 8      | 37       | 2      | 27       | 1      | 30       | 1      | 3    | 2      | 6      | 0      | 2      | 14     | 16       | 89       | 326        | *                    | 2      | 0      | 0                 | 3                 |
| 13:30          | 4      | 30       | 3      | 37       | 0      |          |        | 41       | 2      | 3    | 1      | 6      | 2      | 2      | 8      | 12       | 96       | 341        | +                    | 0      | 0      | 0                 | 0                 |
| 13:45          | 3      | 17       | 2      | 22       | 0      |          |        | 31       | 1      | 0    |        | 2      | 0      | 0      | 13     | 13       | 68       | 330        |                      | 1      | 0      | 1                 | 4                 |
| 14:00<br>14:15 | 2      | 21<br>27 | 3<br>2 | 26<br>37 | 2<br>1 | 32<br>38 | 0<br>1 | 34<br>40 | 4      | 0    |        | 5      | 0      | 1      | 9      | 10<br>10 | 75<br>91 | 328<br>330 |                      | 1<br>1 | 1<br>0 | 0                 | 5<br>2            |
| 14:13          | 8<br>4 | 21       | 4      | 29       | 0      | 34       |        | 35       | 3<br>0 | 1    | 1      | 4<br>2 | 1<br>0 | 2<br>0 | 9      | 9        | 75       | 309        |                      | 3      | 0      | 2                 | 0                 |
| 14:45          | 3      | 33       |        |          | 1      |          |        | 35       | 3      | 1    | 2      | 6      | 2      | 1      | 10     |          |          | 333        |                      | 0      | 0      | 1                 | 5                 |
| n/a            | 3      | 33       |        | 30       |        | 33       | - 1    | 33       |        | '    |        | 0      |        | - 1    | 10     | 13       | 32       | 333        | H                    |        |        |                   | $\dashv$          |
| n/a            |        |          |        |          |        |          |        |          |        |      |        |        |        |        |        |          |          |            | H                    |        |        | $\rightarrow$     |                   |
| n/a            |        |          |        |          |        |          |        |          |        |      |        |        |        |        |        |          |          |            |                      |        |        |                   |                   |
| n/a            |        |          |        |          |        |          |        |          |        |      |        |        |        |        |        |          |          |            |                      |        |        |                   |                   |
| Total          | 62     | 290      | 46     | 398      | 13     | 370      | 20     | 403      | 25     | 14   | 18     | 57     | 5      | 16     | 117    | 138      | 996      |            |                      | 12     | 4      | 11                | 33                |
|                |        |          |        |          |        |          |        |          |        |      | -      |        | -      | -      |        |          |          |            |                      |        |        |                   |                   |
| n/a            |        |          |        |          |        |          |        |          |        |      |        |        |        |        |        |          |          |            |                      |        |        |                   |                   |
| n/a            |        |          |        |          |        |          |        |          |        |      |        |        |        |        |        |          |          |            |                      |        |        |                   |                   |
| n/a            |        |          |        |          |        |          |        |          |        |      |        |        |        |        |        |          |          |            |                      |        |        |                   |                   |
| n/a            |        |          |        |          |        |          |        |          |        |      |        |        |        |        |        |          |          |            |                      |        |        |                   |                   |
| n/a            |        |          |        |          |        |          |        |          |        |      |        |        |        |        |        |          |          |            | Ш                    |        |        |                   |                   |
| n/a            |        |          |        |          |        |          |        |          |        |      |        |        |        |        |        |          |          |            | Ц                    |        |        |                   | ]                 |
| n/a            |        |          |        |          |        |          |        |          |        |      |        |        |        |        |        |          |          |            | Ш                    |        |        |                   |                   |
| n/a            |        |          |        |          |        |          |        |          |        |      |        |        |        |        |        |          |          |            | Ш                    |        |        |                   |                   |
| n/a            |        |          |        |          |        |          |        |          |        |      |        |        |        |        |        |          |          |            | Ш                    |        |        |                   |                   |
| n/a            |        |          |        |          |        |          |        |          |        |      |        |        |        |        |        |          |          |            | Н                    |        |        |                   |                   |
| n/a            |        |          |        |          |        |          |        |          |        |      |        |        |        |        |        |          |          |            | ${oldsymbol{arphi}}$ |        |        |                   |                   |
| n/a            |        |          |        |          |        |          |        |          |        |      |        |        |        |        |        |          |          |            | H                    |        |        | $\longrightarrow$ |                   |
| n/a            |        |          |        |          |        |          |        |          |        |      |        |        |        |        |        |          |          |            | H                    |        |        | $\longrightarrow$ |                   |
| n/a            |        |          |        |          |        |          |        |          |        |      |        |        |        |        |        |          |          |            | $\vdash \vdash$      |        |        | $\longrightarrow$ |                   |
| n/a            |        |          |        |          |        |          |        |          |        |      |        |        |        |        |        |          |          |            | H                    |        |        |                   |                   |
| n/a<br>n/a     |        |          |        |          |        |          |        |          |        |      |        |        |        |        |        |          |          |            | H                    |        |        |                   |                   |
| n/a<br>n/a     |        |          |        |          |        |          |        |          |        |      |        |        |        |        |        |          |          |            | H                    |        |        | $\longrightarrow$ |                   |
| n/a<br>n/a     |        |          |        |          |        |          |        |          |        |      |        |        |        |        |        |          |          |            | H                    |        |        | $\longrightarrow$ |                   |
| n/a            |        |          |        |          |        |          |        |          |        |      |        |        |        |        |        |          |          |            | $\vdash \vdash$      |        |        | $\dashv$          | $\longrightarrow$ |
| Total          |        |          |        |          |        |          |        |          |        |      |        |        |        |        |        |          |          |            | H                    |        |        |                   |                   |
| Total          |        |          |        |          |        |          |        |          |        |      |        |        |        |        |        |          |          |            |                      |        |        |                   |                   |

| Time          |       | Ма     | r St    |        |      | Ma     | r St   |       |      | 3rd   | Ave    |       |      | 3rd   | Ave   |       |         |       |    |      |       |       |      |        |       |
|---------------|-------|--------|---------|--------|------|--------|--------|-------|------|-------|--------|-------|------|-------|-------|-------|---------|-------|----|------|-------|-------|------|--------|-------|
| Period        | NO    | RTH    | Appro   | ach    | SO   | UTH A  | Approa | ach   | W    | EST A | Approa | ach   | E/   | AST A | pproa | ch    | Total V | olume | ak | C    | Cross | walks |      | Con    | flict |
| <b>Begins</b> | Left  | Thru   | Right   | Total  | Left | Thru   | Right  | Total | Left | Thru  | Right  | Total | Left | Thru  | Right | Total | 15-min  | Hour  | Pe | N    | S     | W     | Е    | 15 min | Hr    |
| 7:00          | 0     | 8      | 1       | 9      | 0    | 14     | 0      | 14    | 0    | 0     | 0      | 0     | 1    | 0     | 1     | 2     | 25      |       |    | 0    | 0     | 0     | 1    | 15     |       |
| 7:15          | 1     | 11     | 0       |        | 0    | 10     | 0      | 10    | 0    | 1     | 0      | 1     | 0    | 0     | 0     | 0     | 23      |       |    | 0    | 1     | 0     | 0    | 12     |       |
| 7:30          | 0     |        | 0       |        | 0    | 18     | 1      | 19    | 2    | 0     |        | 3     | 0    | 0     | 2     | 2     | 33      |       |    | 0    | 1     | 0     | 2    | 23     |       |
| 7:45          | 0     | _      | 0       | -      | 0    | 24     | 0      | 24    | 0    | 0     | 0      | 0     | 0    | 1     | 1     | 2     | 35      | 116   |    | 3    | 0     | 0     | 0    | 26     | 76    |
| 8:00          | 2     | 14     | 1       |        | 0    | 21     | 2      | 23    | 1    | 0     | 0      | 1     | 0    | 0     | 3     | 3     | 44      | 135   |    | 0    | 0     | 0     | 2    | 29     | 90    |
| 8:15          | 2     |        | 1       | 12     | 3    | 23     | 2      | 28    | 2    | 0     | ·      | 2     | 0    | 0     | 3     | 3     | 45      | 157   |    | 0    | 0     | 1     | 0    | 32     | 110   |
| 8:30          | 2     |        | 2       | 22     | 1    | 21     | 3      | 25    | 2    | 0     |        | 3     | 0    | 0     | 4     | 4     | 54      | 178   |    | 0    | 0     | 1     | 2    | 32     | 119   |
| 8:45          | 3     |        | 2       |        | 3    | 24     | 0      | 27    | 2    | 0     |        | 3     | 0    | 0     | 1     | 1     | 63      | 206   |    | 1    | 2     | 1     | 1    | 35     | 128   |
| 9:00          | 1     | 15     | 0       |        | 0    | 24     | 2      | 26    | 1    | 2     |        | 3     | 2    | 0     | 4     | 6     | 51      | 213   |    | 0    | 0     | 1     | 0    | 32     | 131   |
| 9:15          | 5     |        | 2       |        | 0    | 28     | 1      | 29    | 3    | 0     |        | 3     | 1    | 1     | 3     | 5     | 58      | 226   |    | 0    | 1     | 1     | 3    | 41     | 140   |
| 9:30          | 0     |        | 2       |        | 0    | 23     | 0      | 23    | 3    | 0     |        | 4     | 0    | 0     | 4     | 4     | 50      | 222   |    | 0    | 0     | 1     | 1    | 30     | 138   |
| 9:45          | 8     |        | 3       |        | 1    | 30     | 1      | 32    | 2    | 0     | 2      | 4     | 0    | 1     | 9     | 10    | 73      | 232   |    | 0    | 1     | 2     | 2    | 51     | 154   |
| 10:00         | 5     |        | 2       |        | 3    | 30     | 1      | 34    | 1    | 0     |        | 1     | 0    | 2     | 19    | 21    | 85      | 266   |    | 1    | 0     | 0     | 1    | 58     | 180   |
| 10:15         | 6     |        | 1       | 28     | 0    | 29     | 0      | 29    | 1    | 0     | 0      | 1     | 1    | 1     | 8     | 10    | 68      | 276   |    | 1    | 0     | 1     | 1    | 45     | 184   |
| 10:30         | 3     |        | 0       |        | 2    | 31     | 3      | 36    | 1    | 0     | 0      | 1     | 0    | 0     | 9     | 9     | 67      | 293   |    | 1    | 0     | 1     | 1    | 47     | 201   |
| 10:45         | 4     |        | 4       | 29     | 1    | 29     | 0      | 30    | 4    | 2     | 1      | 7     | 1    | 1     | 11    | 13    | 79      | 299   |    | 0    | 0     | 0     | 0    | 49     | 199   |
| 11:00         | 4     | 18     | 2       | 24     | 1    | 34     | 0      | 35    | 1    | 1     | 1      | 3     | 2    | 0     | 12    | 14    | 76      | 290   | *  | 0    | 0     | 2     | 1    | 51     | 192   |
| 11:15         | 4     |        | 5       |        | 1    | 31     | 0      | 32    | 3    | 0     | 2      | 5     | 0    | 0     | 6     | 6     | 69      | 291   | *  | 1    | 0     | 1     | 0    | 44     | 191   |
| 11:30         | 1     | 20     | 3       |        | 1    | 34     | 0      | 35    | 2    | 1     | 1      | 4     | 1    | 0     | 13    | 14    | 77      | 301   | *  | 0    | 1     | 1     | 0    | 50     | 194   |
| 11:45         | 4     | 29     | 1       | 34     | 5    | 30     | 3      | 38    | 4    | 3     | 0      | 7     | 2    | 2     | 5     | 9     | 88      | 310   | +  | 0    | 0     | 1     | 0    | 48     | 193   |
|               |       |        |         |        |      |        |        |       |      |       |        |       |      |       |       |       |         |       |    |      |       |       |      | _      |       |
| Total         | 55    |        | 32      |        | 22   | 508    | 19     | 549   | 35   | 10    |        | 56    |      | 9     | 118   | 138   | 1163    |       |    | 8    | 7     | 15    | 18   |        | 744   |
| Avg Hr        | 11    | 67     | 6       | 84     | 4    | 102    | 4      | 110   | 7    | 2     | 2      | 11    | 2    | 2     | 24    | 28    | 233     |       |    | 2    | 1     | 3     | 4    |        |       |
| D             |       |        | • 4     |        | _    |        |        |       |      |       |        |       |      |       |       |       |         |       |    |      |       |       |      |        |       |
| Peak h        |       |        |         |        |      |        | _      |       |      | _     |        |       | _    | _     |       |       | 1       |       |    |      |       | _     |      |        |       |
| Pk Hr         | 13    |        | 11      | 108    | 8    |        | 3      | 140   | 10   | 5     |        | 19    |      |       | 36    | 43    | 310     | *     | _  | 1    | 1     | 5     | 1    | -      | 193   |
| 15x4          | 16    |        | 20      | 136    | 20   | 136    | 12     | 152   | 16   | 12    | 8      | 28    | 8    | 8     | 52    | 56    | 352     | +     | _  | 4    | 4     | 8     | 4    | -      | 240   |
| PHF           | 0.81  | 0.72   | 0.55    | 0.79   | 0.40 | 0.95   | 0.25   | 0.92  | 0.63 | 0.42  | 0.50   | 0.68  | 0.63 | 0.25  | 0.69  | 0.77  | 0.88    |       | L  | 0.25 | 0.25  | 0.63  | 0.25 | L      | 0.80  |
| Peak h        | our o | of con | flictin | a voli | ımas | for th | e inte | react | ion  |       |        |       |      |       |       |       |         |       |    |      |       |       |      |        |       |
| Pk Hr         | 22    |        | 6       | _      | 6    |        | 5      | 131   | 5    | 0     | 2      | 7     | 1    | 4     | 45    | 50    | 293     | *     | Г  | 3    | 1     | 4     | 5    | Г      | 201   |
| 15x4          | 32    |        | 12      | 116    | 12   | 124    | 12     | 144   | 8    | 0     | 8      | 16    | 4    | 8     | 76    | 84    | 340     | +     | F  | 4    | 4     | 8     | 8    |        | 260   |
| PHF           | 0.69  | 0.88   | 0.50    | 0.91   | 0.50 | 0.97   | 0.42   | 0.91  | 0.63 | n/a   |        | 0.44  | 0.25 | 0.50  | 0.59  | 0.60  | 0.86    |       | ŀ  | 0.75 | 0.25  |       | 0.63 |        | 0.77  |
| 1 1 11        | 0.03  | 0.00   | 0.50    | 0.31   | 0.50 | 0.31   | U.7Z   | 0.31  | 0.00 | II/a  | 0.20   | V.77  | 0.23 | 0.50  | 0.03  | 0.00  | 0.00    |       | L  | 5.75 | 0.20  | 3.30  | 0.00 | L      | 0.11  |