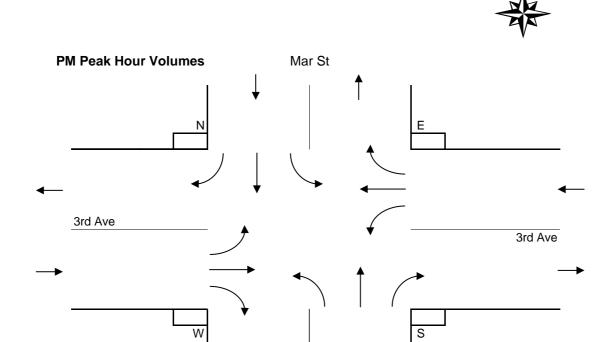

# Survey Data Regular Vehicles

| Time           |        | Ma       | r St   |          |        | Ma       | r St   |          |        | 3rd  | Ave    |        |        | 3rd    | Ave    |          |          |            |                      |        |        |                   |                   |
|----------------|--------|----------|--------|----------|--------|----------|--------|----------|--------|------|--------|--------|--------|--------|--------|----------|----------|------------|----------------------|--------|--------|-------------------|-------------------|
| Period         | NO     | RTH A    | Appro  | ach      | SO     | UTH /    | Approa | ach      | WI     |      | Approa | ach    | E      | AST A  |        | ch       | Total V  | olume      | Peak                 |        |        | walks             |                   |
| <b>Begins</b>  | Left   | Thru     | Right  | Total    | Left   | Thru     | Right  | Total    | Left   | Thru | Right  | Total  | Left   | Thru   | Right  | Total    | 15-min   | Hour       | Pe                   | N      | S      | W                 | Е                 |
| 7:00           | 0      | 8        | 1      | 9        | 0      | 14       | 0      | 14       | 0      | 0    | 0      | 0      | 1      | 0      | 1      | 2        | 25       |            |                      | 0      | 0      | 0                 | 1                 |
| 7:15           | 1      | 11       | 0      | 12       | 0      |          |        | 10       | 0      | 1    | 0      | 1      | 0      | 0      | 0      | 0        | 23       |            |                      | 0      | 1      | 0                 | 0                 |
| 7:30           | 0      | 9        | 0      | 9        | 0      |          |        | 19       | 2      | 0    | 1      | 3      | 0      | 0      | 2      | 2        | 33       | 4.4.0      | Н                    | 0      | 1      | 0                 | 2                 |
| 7:45           | 0      | 9        | 0      | 9        | 0      |          |        | 24       | 0      | 0    | 0      | 0      | 0      | 1      | 1      | 2        | 35       | 116        |                      | 3      | 0      | 0                 | 0                 |
| 8:00           | 2      | 14       | 1      | 17<br>12 | 0      | 21       | 2      | 23       | 1      | 0    |        | 1      | 0      | 0      | 3      | 3        | 44       | 135        | $\vdash$             | 0      | 0      | 0                 | 2                 |
| 8:15<br>8:30   | 2<br>2 | 9<br>18  | 1<br>2 | 22       | 3<br>1 | 23<br>21 | 2<br>3 | 28<br>25 | 2<br>2 | 0    | 0      | 3      | 0      | 0      | 3<br>4 | 3<br>4   | 45<br>54 | 157<br>178 |                      | 0      | 0      | 1                 | 0<br>2            |
| 8:45           | 3      | 27       | 2      | 32       | 3      | 24       |        | 27       | 2      | 0    | 1      | 3      | 0      | 0      | 1      | 1        | 63       | 206        |                      | 1      | 2      | 1                 | <del>-</del>      |
| 9:00           | 1      | 15       | 0      | 16       | 0      |          |        | 26       | 1      | 2    | 0      | 3      | 2      | 0      | 4      | 6        | 51       | 213        | H                    | 0      | 0      | 1                 | 0                 |
| 9:15           | 5      | 14       | 2      | 21       | 0      |          | 1      | 29       | 3      | 0    | 0      | 3      | 1      | 1      | 3      | 5        | 58       | 226        |                      | 0      | 1      | 1                 | 3                 |
| 9:30           | 0      | 17       | 2      | 19       | 0      | 23       |        | 23       | 3      | 0    |        | 4      | 0      | 0      | 4      | 4        | 50       | 222        |                      | 0      | 0      | 1                 | $\frac{3}{1}$     |
| 9:45           | 8      | 16       | 3      | 27       | 1      | 30       |        | 32       | 2      | 0    |        | 4      | 0      | 1      | 9      | 10       | 73       | 232        |                      | 0      | 1      | 2                 | 2                 |
| 10:00          | 5      | 22       | 2      | 29       | 3      |          | 1      | 34       | 1      | 0    |        | 1      | 0      | 2      | 19     | 21       | 85       | 266        |                      | 1      | 0      | 0                 | <del>-</del> 1    |
| 10:15          | 6      | 21       | 1      | 28       | 0      |          |        | 29       | 1      | 0    |        | 1      | 1      | 1      | 8      | 10       | 68       | 276        |                      | 1      | 0      | 1                 | 1                 |
| 10:30          | 3      | 18       | 0      | 21       | 2      | 31       | 3      | 36       | 1      | 0    |        | 1      | 0      | 0      | 9      | 9        | 67       | 293        |                      | 1      | 0      | 1                 | 1                 |
| 10:45          | 4      | 21       | 4      | 29       | 1      | 29       |        | 30       | 4      | 2    | 1      | 7      | 1      | 1      | 11     | 13       | 79       | 299        |                      | 0      | 0      | 0                 | 0                 |
| 11:00          | 4      | 18       | 2      | 24       | 1      | 34       |        | 35       | 1      | 1    | 1      | 3      | 2      | 0      | 12     | 14       | 76       | 290        | *                    | 0      | 0      | 2                 | 1                 |
| 11:15          | 4      | 17       | 5      | 26       | 1      | 31       | 0      | 32       | 3      | 0    | 2      | 5      | 0      | 0      | 6      | 6        | 69       | 291        | *                    | 1      | 0      | 1                 | 0                 |
| 11:30          | 1      | 20       | 3      | 24       | 1      | 34       | 0      | 35       | 2      | 1    | 1      | 4      | 1      | 0      | 13     | 14       | 77       | 301        | *                    | 0      | 1      | 1                 | 0                 |
| 11:45          | 4      | 29       | 1      | 34       | 5      | 30       | 3      | 38       | 4      | 3    | 0      | 7      | 2      | 2      | 5      | 9        | 88       | 310        | +                    | 0      | 0      | 1                 | 0                 |
| Total          | 55     | 333      | 32     | 420      | 22     | 508      | 19     | 549      | 35     | 10   | 11     | 56     | 11     | 9      | 118    | 138      | 1163     |            |                      | 8      | 7      | 15                | 18                |
|                |        |          |        |          |        |          |        |          |        |      |        |        |        |        |        |          |          |            |                      |        |        |                   |                   |
| 12:00          | 7      | 29       | 5      | 41       | 3      |          |        |          | 4      | 2    | 4      | 10     | 0      | 2      | 11     | 13       |          |            | Ц                    | 0      | 2      | 4                 | 3                 |
| 12:15          | 4      | 23       | 7      | 34       | 0      |          | 3      | 24       | 4      | 0    | 1      | 5      | 0      | 2      | 10     | 12       | 75       |            |                      | 0      | 0      | 0                 | 3                 |
| 12:30          | 4      | 21       | 3      | 28       | 4      | 30       | 1      | 35       | 0      | 2    | 1      | 3      | 0      | 3      | 12     | 15       | 81       |            |                      | 1      | 0      | 0                 | 1                 |
| 12:45          | 10     | 20       | 2      | 32       | 0      | 31       | 3      | 34       | 2      | 2    | 1      | 5      | 0      | 0      | 8      | 8        | 79       | 333        | *                    | 1      | 1      | 1                 | 2                 |
| 13:00          | 7      | 25       | 5      | 37       | 0      | 29       | 1      | 30       | 1      | 0    | 2      | 3      | 0      | 1      | 6      | 7        | 77       | 312        | *                    | 2      | 0      | 0                 | 5                 |
| 13:15          | 6      | 23       | 8      | 37       | 2      | 27       | 1      | 30       | 1      | 3    | 2      | 6      | 0      | 2      | 14     | 16       | 89       | 326        | *                    | 2      | 0      | 0                 | 3                 |
| 13:30          | 4      | 30       | 3      | 37       | 0      |          |        | 41       | 2      | 3    | 1      | 6      | 2      | 2      | 8      | 12       | 96       | 341        | +                    | 0      | 0      | 0                 | 0                 |
| 13:45          | 3      | 17       | 2      | 22       | 0      |          |        | 31       | 1      | 0    |        | 2      | 0      | 0      | 13     | 13       | 68       | 330        |                      | 1      | 0      | 1                 | 4                 |
| 14:00<br>14:15 | 2      | 21<br>27 | 3<br>2 | 26<br>37 | 2<br>1 | 32<br>38 | 0<br>1 | 34<br>40 | 4      | 0    |        | 5      | 0      | 1      | 9      | 10<br>10 | 75<br>91 | 328<br>330 |                      | 1<br>1 | 1<br>0 | 0                 | 5<br>2            |
| 14:13          | 8<br>4 | 21       | 4      | 29       | 0      | 34       |        | 35       | 3<br>0 | 1    | 1      | 4<br>2 | 1<br>0 | 2<br>0 | 9      | 9        | 75       | 309        |                      | 3      | 0      | 2                 | 0                 |
| 14:45          | 3      | 33       |        |          | 1      |          |        | 35       | 3      | 1    | 2      | 6      | 2      | 1      | 10     |          |          | 333        |                      | 0      | 0      | 1                 | 5                 |
| n/a            | 3      | 33       |        | 30       |        | 33       | - 1    | 33       |        | '    |        | 0      |        | - 1    | 10     | 13       | 32       | 333        | H                    |        |        |                   | $\dashv$          |
| n/a            |        |          |        |          |        |          |        |          |        |      |        |        |        |        |        |          |          |            | H                    |        |        | $\rightarrow$     |                   |
| n/a            |        |          |        |          |        |          |        |          |        |      |        |        |        |        |        |          |          |            |                      |        |        |                   |                   |
| n/a            |        |          |        |          |        |          |        |          |        |      |        |        |        |        |        |          |          |            |                      |        |        |                   |                   |
| Total          | 62     | 290      | 46     | 398      | 13     | 370      | 20     | 403      | 25     | 14   | 18     | 57     | 5      | 16     | 117    | 138      | 996      |            |                      | 12     | 4      | 11                | 33                |
|                |        |          |        |          |        |          |        |          |        |      | -      |        | -      | -      |        |          |          |            |                      |        |        |                   |                   |
| n/a            |        |          |        |          |        |          |        |          |        |      |        |        |        |        |        |          |          |            |                      |        |        |                   |                   |
| n/a            |        |          |        |          |        |          |        |          |        |      |        |        |        |        |        |          |          |            |                      |        |        |                   |                   |
| n/a            |        |          |        |          |        |          |        |          |        |      |        |        |        |        |        |          |          |            |                      |        |        |                   |                   |
| n/a            |        |          |        |          |        |          |        |          |        |      |        |        |        |        |        |          |          |            |                      |        |        |                   |                   |
| n/a            |        |          |        |          |        |          |        |          |        |      |        |        |        |        |        |          |          |            | Ш                    |        |        |                   |                   |
| n/a            |        |          |        |          |        |          |        |          |        |      |        |        |        |        |        |          |          |            | Ц                    |        |        |                   | ]                 |
| n/a            |        |          |        |          |        |          |        |          |        |      |        |        |        |        |        |          |          |            | Ш                    |        |        |                   |                   |
| n/a            |        |          |        |          |        |          |        |          |        |      |        |        |        |        |        |          |          |            | Ш                    |        |        |                   |                   |
| n/a            |        |          |        |          |        |          |        |          |        |      |        |        |        |        |        |          |          |            | Ш                    |        |        |                   |                   |
| n/a            |        |          |        |          |        |          |        |          |        |      |        |        |        |        |        |          |          |            | Н                    |        |        |                   |                   |
| n/a            |        |          |        |          |        |          |        |          |        |      |        |        |        |        |        |          |          |            | ${oldsymbol{arphi}}$ |        |        |                   |                   |
| n/a            |        |          |        |          |        |          |        |          |        |      |        |        |        |        |        |          |          |            | H                    |        |        | $\longrightarrow$ |                   |
| n/a            |        |          |        |          |        |          |        |          |        |      |        |        |        |        |        |          |          |            | H                    |        |        | $\longrightarrow$ |                   |
| n/a            |        |          |        |          |        |          |        |          |        |      |        |        |        |        |        |          |          |            | $\vdash \vdash$      |        |        | $\longrightarrow$ |                   |
| n/a            |        |          |        |          |        |          |        |          |        |      |        |        |        |        |        |          |          |            | H                    |        |        |                   |                   |
| n/a<br>n/a     |        |          |        |          |        |          |        |          |        |      |        |        |        |        |        |          |          |            | H                    |        |        |                   |                   |
| n/a<br>n/a     |        |          |        |          |        |          |        |          |        |      |        |        |        |        |        |          |          |            | H                    |        |        | $\longrightarrow$ |                   |
| n/a<br>n/a     |        |          |        |          |        |          |        |          |        |      |        |        |        |        |        |          |          |            | H                    |        |        | $\longrightarrow$ |                   |
| n/a            |        |          |        |          |        |          |        |          |        |      |        |        |        |        |        |          |          |            | $\vdash \vdash$      |        |        | $\dashv$          | $\longrightarrow$ |
| Total          |        |          |        |          |        |          |        |          |        |      |        |        |        |        |        |          |          |            | H                    |        |        |                   |                   |
| Total          |        |          |        |          |        |          |        |          |        |      |        |        |        |        |        |          |          |            |                      |        |        |                   |                   |

| Time          |       | Ма     | r St    |        |      | Ma     | r St   |       |      | 3rd   | Ave    |       |      | 3rd   | Ave   |       |         |       |    |      |       |       |      |        |       |
|---------------|-------|--------|---------|--------|------|--------|--------|-------|------|-------|--------|-------|------|-------|-------|-------|---------|-------|----|------|-------|-------|------|--------|-------|
| Period        | NO    | RTH    | Appro   | ach    | SO   | UTH A  | Approa | ach   | W    | EST A | Approa | ach   | E/   | AST A | pproa | ch    | Total V | olume | ak | C    | Cross | walks |      | Con    | flict |
| <b>Begins</b> | Left  | Thru   | Right   | Total  | Left | Thru   | Right  | Total | Left | Thru  | Right  | Total | Left | Thru  | Right | Total | 15-min  | Hour  | Pe | N    | S     | W     | Е    | 15 min | Hr    |
| 7:00          | 0     | 8      | 1       | 9      | 0    | 14     | 0      | 14    | 0    | 0     | 0      | 0     | 1    | 0     | 1     | 2     | 25      |       |    | 0    | 0     | 0     | 1    | 15     |       |
| 7:15          | 1     | 11     | 0       |        | 0    | 10     | 0      | 10    | 0    | 1     | 0      | 1     | 0    | 0     | 0     | 0     | 23      |       |    | 0    | 1     | 0     | 0    | 12     |       |
| 7:30          | 0     |        | 0       |        | 0    | 18     | 1      | 19    | 2    | 0     |        | 3     | 0    | 0     | 2     | 2     | 33      |       |    | 0    | 1     | 0     | 2    | 23     |       |
| 7:45          | 0     | _      | 0       | -      | 0    | 24     | 0      | 24    | 0    | 0     | 0      | 0     | 0    | 1     | 1     | 2     | 35      | 116   |    | 3    | 0     | 0     | 0    | 26     | 76    |
| 8:00          | 2     | 14     | 1       |        | 0    | 21     | 2      | 23    | 1    | 0     | 0      | 1     | 0    | 0     | 3     | 3     | 44      | 135   |    | 0    | 0     | 0     | 2    | 29     | 90    |
| 8:15          | 2     |        | 1       | 12     | 3    | 23     | 2      | 28    | 2    | 0     | ·      | 2     | 0    | 0     | 3     | 3     | 45      | 157   |    | 0    | 0     | 1     | 0    | 32     | 110   |
| 8:30          | 2     |        | 2       | 22     | 1    | 21     | 3      | 25    | 2    | 0     |        | 3     | 0    | 0     | 4     | 4     | 54      | 178   |    | 0    | 0     | 1     | 2    | 32     | 119   |
| 8:45          | 3     |        | 2       |        | 3    | 24     | 0      | 27    | 2    | 0     |        | 3     | 0    | 0     | 1     | 1     | 63      | 206   |    | 1    | 2     | 1     | 1    | 35     | 128   |
| 9:00          | 1     | 15     | 0       |        | 0    | 24     | 2      | 26    | 1    | 2     |        | 3     | 2    | 0     | 4     | 6     | 51      | 213   |    | 0    | 0     | 1     | 0    | 32     | 131   |
| 9:15          | 5     |        | 2       |        | 0    | 28     | 1      | 29    | 3    | 0     |        | 3     | 1    | 1     | 3     | 5     | 58      | 226   |    | 0    | 1     | 1     | 3    | 41     | 140   |
| 9:30          | 0     |        | 2       |        | 0    | 23     | 0      | 23    | 3    | 0     |        | 4     | 0    | 0     | 4     | 4     | 50      | 222   |    | 0    | 0     | 1     | 1    | 30     | 138   |
| 9:45          | 8     |        | 3       |        | 1    | 30     | 1      | 32    | 2    | 0     | 2      | 4     | 0    | 1     | 9     | 10    | 73      | 232   |    | 0    | 1     | 2     | 2    | 51     | 154   |
| 10:00         | 5     |        | 2       |        | 3    | 30     | 1      | 34    | 1    | 0     |        | 1     | 0    | 2     | 19    | 21    | 85      | 266   |    | 1    | 0     | 0     | 1    | 58     | 180   |
| 10:15         | 6     |        | 1       | 28     | 0    | 29     | 0      | 29    | 1    | 0     | 0      | 1     | 1    | 1     | 8     | 10    | 68      | 276   |    | 1    | 0     | 1     | 1    | 45     | 184   |
| 10:30         | 3     |        | 0       |        | 2    | 31     | 3      | 36    | 1    | 0     | 0      | 1     | 0    | 0     | 9     | 9     | 67      | 293   |    | 1    | 0     | 1     | 1    | 47     | 201   |
| 10:45         | 4     |        | 4       | 29     | 1    | 29     | 0      | 30    | 4    | 2     | 1      | 7     | 1    | 1     | 11    | 13    | 79      | 299   |    | 0    | 0     | 0     | 0    | 49     | 199   |
| 11:00         | 4     | 18     | 2       | 24     | 1    | 34     | 0      | 35    | 1    | 1     | 1      | 3     | 2    | 0     | 12    | 14    | 76      | 290   | *  | 0    | 0     | 2     | 1    | 51     | 192   |
| 11:15         | 4     |        | 5       |        | 1    | 31     | 0      | 32    | 3    | 0     | 2      | 5     | 0    | 0     | 6     | 6     | 69      | 291   | *  | 1    | 0     | 1     | 0    | 44     | 191   |
| 11:30         | 1     | 20     | 3       |        | 1    | 34     | 0      | 35    | 2    | 1     | 1      | 4     | 1    | 0     | 13    | 14    | 77      | 301   | *  | 0    | 1     | 1     | 0    | 50     | 194   |
| 11:45         | 4     | 29     | 1       | 34     | 5    | 30     | 3      | 38    | 4    | 3     | 0      | 7     | 2    | 2     | 5     | 9     | 88      | 310   | +  | 0    | 0     | 1     | 0    | 48     | 193   |
|               |       |        |         |        |      |        |        |       |      |       |        |       |      |       |       |       |         |       |    |      |       |       |      | _      |       |
| Total         | 55    |        | 32      |        | 22   | 508    | 19     | 549   | 35   | 10    |        | 56    |      | 9     | 118   | 138   | 1163    |       |    | 8    | 7     | 15    | 18   |        | 744   |
| Avg Hr        | 11    | 67     | 6       | 84     | 4    | 102    | 4      | 110   | 7    | 2     | 2      | 11    | 2    | 2     | 24    | 28    | 233     |       |    | 2    | 1     | 3     | 4    |        |       |
| D             |       |        | • 4     |        | _    |        |        |       |      |       |        |       |      |       |       |       |         |       |    |      |       |       |      |        |       |
| Peak h        |       |        |         |        |      |        | _      |       |      | _     |        |       | _    | _     |       |       | 1       |       |    |      |       | _     |      |        |       |
| Pk Hr         | 13    |        | 11      | 108    | 8    |        | 3      | 140   | 10   | 5     |        | 19    |      |       | 36    | 43    | 310     | *     | _  | 1    | 1     | 5     | 1    | -      | 193   |
| 15x4          | 16    |        | 20      | 136    | 20   | 136    | 12     | 152   | 16   | 12    | 8      | 28    | 8    | 8     | 52    | 56    | 352     | +     | _  | 4    | 4     | 8     | 4    | -      | 240   |
| PHF           | 0.81  | 0.72   | 0.55    | 0.79   | 0.40 | 0.95   | 0.25   | 0.92  | 0.63 | 0.42  | 0.50   | 0.68  | 0.63 | 0.25  | 0.69  | 0.77  | 0.88    |       | L  | 0.25 | 0.25  | 0.63  | 0.25 | L      | 0.80  |
| Peak h        | our o | of con | flictin | a voli | ımas | for th | e inte | react | ion  |       |        |       |      |       |       |       |         |       |    |      |       |       |      |        |       |
| Pk Hr         | 22    |        | 6       | _      | 6    |        | 5      | 131   | 5    | 0     | 2      | 7     | 1    | 4     | 45    | 50    | 293     | *     | Г  | 3    | 1     | 4     | 5    | Г      | 201   |
| 15x4          | 32    |        | 12      | 116    | 12   | 124    | 12     | 144   | 8    | 0     | 8      | 16    | 4    | 8     | 76    | 84    | 340     | +     | F  | 4    | 4     | 8     | 8    |        | 260   |
| PHF           | 0.69  | 0.88   | 0.50    | 0.91   | 0.50 | 0.97   | 0.42   | 0.91  | 0.63 | n/a   |        | 0.44  | 0.25 | 0.50  | 0.59  | 0.60  | 0.86    |       | ŀ  | 0.75 | 0.25  |       | 0.63 |        | 0.77  |
| 1 1 11        | 0.03  | 0.00   | 0.50    | 0.31   | 0.50 | 0.31   | U.7Z   | 0.31  | 0.00 | II/a  | 0.20   | V.77  | 0.23 | 0.50  | 0.03  | 0.00  | 0.00    |       | L  | 5.75 | 0.20  | 3.30  | 0.00 | L      | 0.11  |