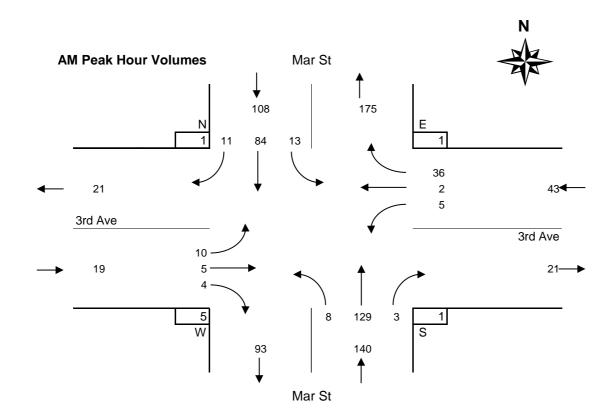

| Time          |       | Ма     | r St    |        |      | Ma     | r St   |       |      | 3rd   | Ave    |       |      | 3rd   | Ave   |       |         |       |    |      |       |       |      |        |       |
|---------------|-------|--------|---------|--------|------|--------|--------|-------|------|-------|--------|-------|------|-------|-------|-------|---------|-------|----|------|-------|-------|------|--------|-------|
| Period        | NO    | RTH    | Appro   | ach    | SO   | UTH A  | Approa | ach   | W    | EST A | Approa | ach   | E/   | AST A | pproa | ch    | Total V | olume | ak | C    | Cross | walks |      | Con    | flict |
| <b>Begins</b> | Left  | Thru   | Right   | Total  | Left | Thru   | Right  | Total | Left | Thru  | Right  | Total | Left | Thru  | Right | Total | 15-min  | Hour  | Pe | N    | S     | W     | Е    | 15 min | Hr    |
| 7:00          | 0     | 8      | 1       | 9      | 0    | 14     | 0      | 14    | 0    | 0     | 0      | 0     | 1    | 0     | 1     | 2     | 25      |       |    | 0    | 0     | 0     | 1    | 15     |       |
| 7:15          | 1     | 11     | 0       |        | 0    | 10     | 0      | 10    | 0    | 1     | 0      | 1     | 0    | 0     | 0     | 0     | 23      |       |    | 0    | 1     | 0     | 0    | 12     |       |
| 7:30          | 0     |        | 0       |        | 0    | 18     | 1      | 19    | 2    | 0     |        | 3     | 0    | 0     | 2     | 2     | 33      |       |    | 0    | 1     | 0     | 2    | 23     |       |
| 7:45          | 0     | _      | 0       | -      | 0    | 24     | 0      | 24    | 0    | 0     | 0      | 0     | 0    | 1     | 1     | 2     | 35      | 116   |    | 3    | 0     | 0     | 0    | 26     | 76    |
| 8:00          | 2     | 14     | 1       |        | 0    | 21     | 2      | 23    | 1    | 0     | 0      | 1     | 0    | 0     | 3     | 3     | 44      | 135   |    | 0    | 0     | 0     | 2    | 29     | 90    |
| 8:15          | 2     |        | 1       | 12     | 3    | 23     | 2      | 28    | 2    | 0     | ·      | 2     | 0    | 0     | 3     | 3     | 45      | 157   |    | 0    | 0     | 1     | 0    | 32     | 110   |
| 8:30          | 2     |        | 2       | 22     | 1    | 21     | 3      | 25    | 2    | 0     |        | 3     | 0    | 0     | 4     | 4     | 54      | 178   |    | 0    | 0     | 1     | 2    | 32     | 119   |
| 8:45          | 3     |        | 2       |        | 3    | 24     | 0      | 27    | 2    | 0     |        | 3     | 0    | 0     | 1     | 1     | 63      | 206   |    | 1    | 2     | 1     | 1    | 35     | 128   |
| 9:00          | 1     | 15     | 0       |        | 0    | 24     | 2      | 26    | 1    | 2     |        | 3     | 2    | 0     | 4     | 6     | 51      | 213   |    | 0    | 0     | 1     | 0    | 32     | 131   |
| 9:15          | 5     |        | 2       |        | 0    | 28     | 1      | 29    | 3    | 0     |        | 3     | 1    | 1     | 3     | 5     | 58      | 226   |    | 0    | 1     | 1     | 3    | 41     | 140   |
| 9:30          | 0     |        | 2       |        | 0    | 23     | 0      | 23    | 3    | 0     |        | 4     | 0    | 0     | 4     | 4     | 50      | 222   |    | 0    | 0     | 1     | 1    | 30     | 138   |
| 9:45          | 8     |        | 3       |        | 1    | 30     | 1      | 32    | 2    | 0     | 2      | 4     | 0    | 1     | 9     | 10    | 73      | 232   |    | 0    | 1     | 2     | 2    | 51     | 154   |
| 10:00         | 5     |        | 2       |        | 3    | 30     | 1      | 34    | 1    | 0     |        | 1     | 0    | 2     | 19    | 21    | 85      | 266   |    | 1    | 0     | 0     | 1    | 58     | 180   |
| 10:15         | 6     |        | 1       | 28     | 0    | 29     | 0      | 29    | 1    | 0     | 0      | 1     | 1    | 1     | 8     | 10    | 68      | 276   |    | 1    | 0     | 1     | 1    | 45     | 184   |
| 10:30         | 3     |        | 0       |        | 2    | 31     | 3      | 36    | 1    | 0     | 0      | 1     | 0    | 0     | 9     | 9     | 67      | 293   |    | 1    | 0     | 1     | 1    | 47     | 201   |
| 10:45         | 4     |        | 4       | 29     | 1    | 29     | 0      | 30    | 4    | 2     | 1      | 7     | 1    | 1     | 11    | 13    | 79      | 299   |    | 0    | 0     | 0     | 0    | 49     | 199   |
| 11:00         | 4     | 18     | 2       | 24     | 1    | 34     | 0      | 35    | 1    | 1     | 1      | 3     | 2    | 0     | 12    | 14    | 76      | 290   | *  | 0    | 0     | 2     | 1    | 51     | 192   |
| 11:15         | 4     |        | 5       |        | 1    | 31     | 0      | 32    | 3    | 0     | 2      | 5     | 0    | 0     | 6     | 6     | 69      | 291   | *  | 1    | 0     | 1     | 0    | 44     | 191   |
| 11:30         | 1     | 20     | 3       |        | 1    | 34     | 0      | 35    | 2    | 1     | 1      | 4     | 1    | 0     | 13    | 14    | 77      | 301   | *  | 0    | 1     | 1     | 0    | 50     | 194   |
| 11:45         | 4     | 29     | 1       | 34     | 5    | 30     | 3      | 38    | 4    | 3     | 0      | 7     | 2    | 2     | 5     | 9     | 88      | 310   | +  | 0    | 0     | 1     | 0    | 48     | 193   |
|               |       |        |         |        |      |        |        |       |      |       |        |       |      |       |       |       |         |       |    |      |       |       |      | _      |       |
| Total         | 55    |        | 32      |        | 22   | 508    | 19     | 549   | 35   | 10    |        | 56    |      | 9     | 118   | 138   | 1163    |       |    | 8    | 7     | 15    | 18   |        | 744   |
| Avg Hr        | 11    | 67     | 6       | 84     | 4    | 102    | 4      | 110   | 7    | 2     | 2      | 11    | 2    | 2     | 24    | 28    | 233     |       |    | 2    | 1     | 3     | 4    |        |       |
| D             |       |        | • 4     |        | _    |        |        |       |      |       |        |       |      |       |       |       |         |       |    |      |       |       |      |        |       |
| Peak h        |       |        |         |        |      |        | _      |       |      | _     |        |       | _    | _     |       |       | 1       |       |    |      |       | _     |      |        |       |
| Pk Hr         | 13    |        | 11      | 108    | 8    |        | 3      | 140   | 10   | 5     |        | 19    |      |       | 36    | 43    | 310     | *     | _  | 1    | 1     | 5     | 1    | -      | 193   |
| 15x4          | 16    |        | 20      | 136    | 20   | 136    | 12     | 152   | 16   | 12    | 8      | 28    | 8    | 8     | 52    | 56    | 352     | +     | _  | 4    | 4     | 8     | 4    | -      | 240   |
| PHF           | 0.81  | 0.72   | 0.55    | 0.79   | 0.40 | 0.95   | 0.25   | 0.92  | 0.63 | 0.42  | 0.50   | 0.68  | 0.63 | 0.25  | 0.69  | 0.77  | 0.88    |       | L  | 0.25 | 0.25  | 0.63  | 0.25 | L      | 0.80  |
| Peak h        | our o | of con | flictin | a voli | ımas | for th | e inte | react | ion  |       |        |       |      |       |       |       |         |       |    |      |       |       |      |        |       |
| Pk Hr         | 22    |        | 6       | _      | 6    |        | 5      | 131   | 5    | 0     | 2      | 7     | 1    | 4     | 45    | 50    | 293     | *     | Г  | 3    | 1     | 4     | 5    | Г      | 201   |
| 15x4          | 32    |        | 12      | 116    | 12   | 124    | 12     | 144   | 8    | 0     | 8      | 16    | 4    | 8     | 76    | 84    | 340     | +     | F  | 4    | 4     | 8     | 8    |        | 260   |
| PHF           | 0.69  | 0.88   | 0.50    | 0.91   | 0.50 | 0.97   | 0.42   | 0.91  | 0.63 | n/a   |        | 0.44  | 0.25 | 0.50  | 0.59  | 0.60  | 0.86    |       | ŀ  | 0.75 | 0.25  |       | 0.63 |        | 0.77  |
| 1 1 11        | 0.03  | 0.00   | 0.50    | 0.31   | 0.50 | 0.31   | U.7Z   | 0.31  | 0.00 | II/a  | 0.20   | V.77  | 0.23 | 0.50  | 0.03  | 0.00  | 0.00    |       | L  | 5.75 | 0.20  | 3.30  | 0.00 | L      | 0.11  |

# AM Peak Period 5 Hours

|        |      | Ма             | r St  |       |      | Ma    | r St   |       |      | 3rd   | Ave    |       |      | 3rd   | Ave   |       |        |  |
|--------|------|----------------|-------|-------|------|-------|--------|-------|------|-------|--------|-------|------|-------|-------|-------|--------|--|
|        | NO   | NORTH Approach |       |       | SO   | UTH A | Approa | ach   | W    | EST A | Approa | ach   | E    | AST A | pproa | ach   | Total  |  |
| Totals | Left | Thru           | Right | Total | Left | Thru  | Right  | Total | Left | Thru  | Right  | Total | Left | Thru  | Right | Total | Volume |  |
| Period | 55   | 333            | 32    | 420   | 22   | 508   | 19     | 549   | 35   | 10    | 11     | 56    | 11   | 9     | 118   | 138   | 1163   |  |
| Avg Hr | 11   | 67             | 6     | 84    | 4    | 102   | 4      | 110   | 7    | 2     | 2      | 11    | 2    | 2     | 24    | 28    | 233    |  |

| ( | Cross | walks | S  |
|---|-------|-------|----|
| N | S     | W     | Е  |
| 8 | 7     | 15    | 18 |
| 2 | 1     | 3     | 4  |