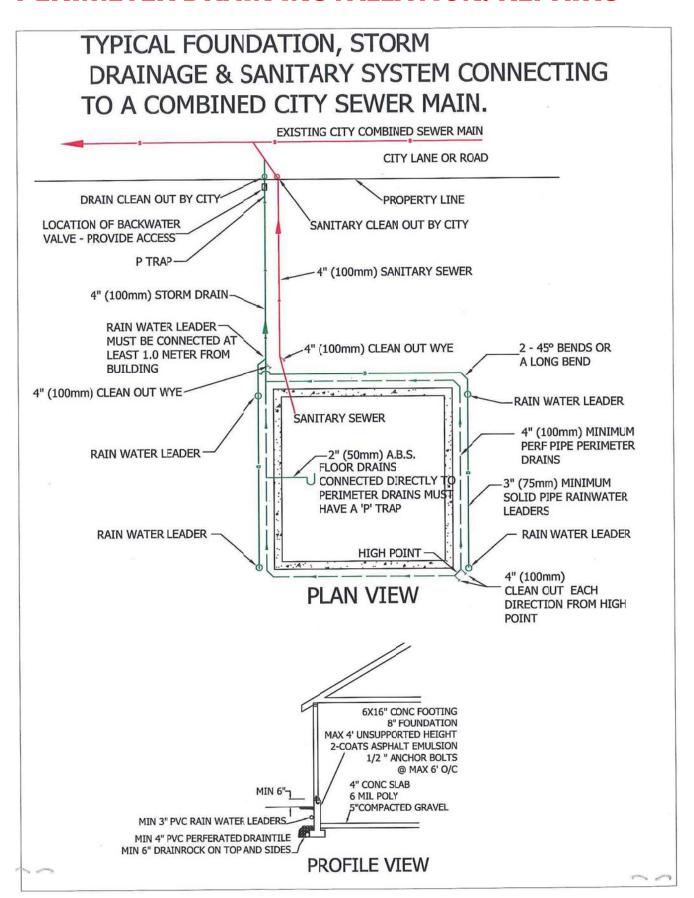

## PERIMETER DRAIN INSTALLATION/REPAIRS

- 1. Consult with the City of Port Alberni Engineering Department at 250-720-2830 prior to excavation for consultation and information.
- 2. A BC One Call is required by law prior to starting any excavation. Call 1-800-474-6886. They will contact utilities (BC Hydro, Telus, Fortis BC, and City of Port Alberni) who will inform you of any underground utilities in your dig area. www.bconecall.bc.ca
- 3. Separate the solid pipe rainwater leader system from the perimeter drains, as shown on attached drawing.
- 4. Slab floor drains can connect directly to the exterior drains or drain tile (need primed "P" traps).
- 5. Perimeter drains must connect to the storm sewer.
- 6. Minimum grade on perimeter drain is recommended to be 1" in 40' or 0.2%.
- 7. Install 4" cleanouts to access each direction of high point of perimeter drain.
- 8. Do not hook up to existing City of Port Alberni connections before 2 C/O's are installed at P/L by City Crews. Contact City Works at 250-720-2840.