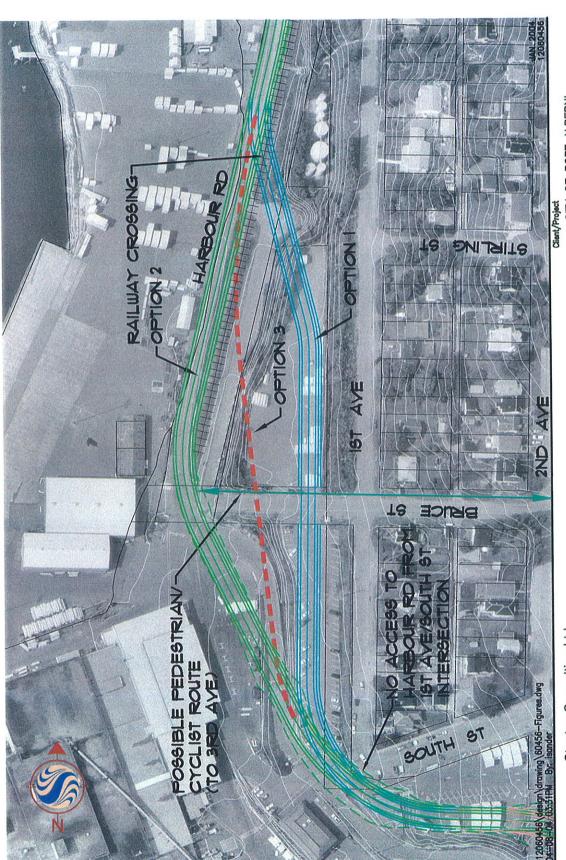

OPTION 1 &2 PROFILES

CITY OF PORT ALBERNI HARBOUR ROAD PREDESIGN STUDY

> EXISTING RAILWAY TOE OF SLOPE

FIGURE 6

HARBOUR ROAD SOUTH
2ND AVE TO HARBOUR RD
CENTRAL BOUNDARY

Stantec

Stantec Consulting Ltd. 977 Fort Street Victoria BC Canada V8V 3K3 Tel. 250.388.9161

Tel. 250.388.9161 Fax. 250.382.0514 www.stantec.com