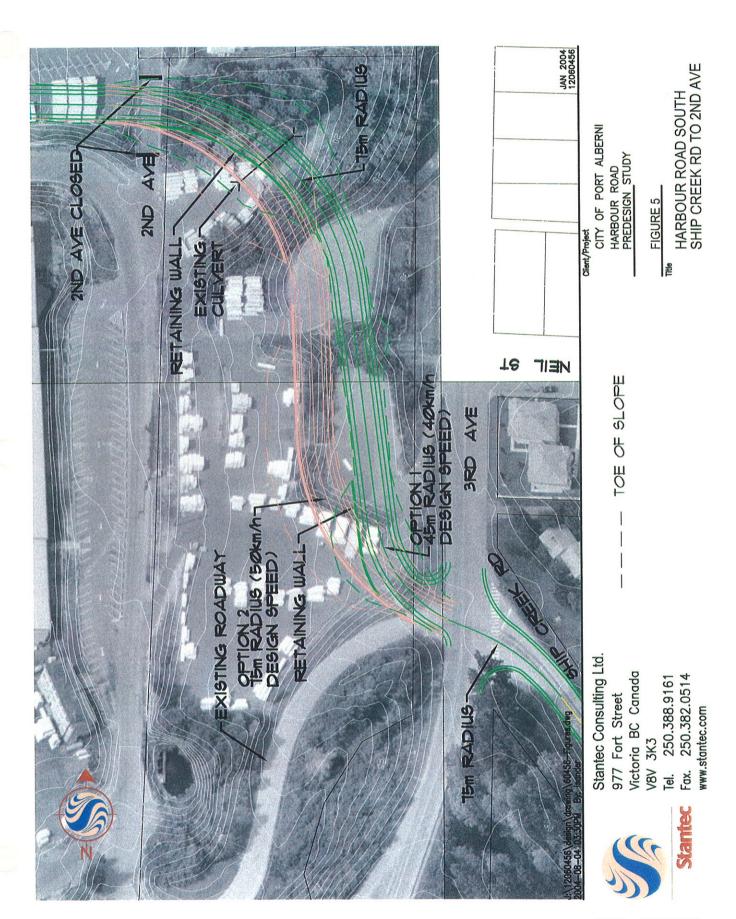

1 1

HARBOUR ROAD SOUTH

Stantec

977 Fort Street Victoria BC Canada V8V 3K3 Tel. 250.388.9161

Fax. 250.382.0514 www.stantec.com

CITY OF PORT ALBERNI HARBOUR ROAD PREDESIGN STUDY

FIGURE 5A

le