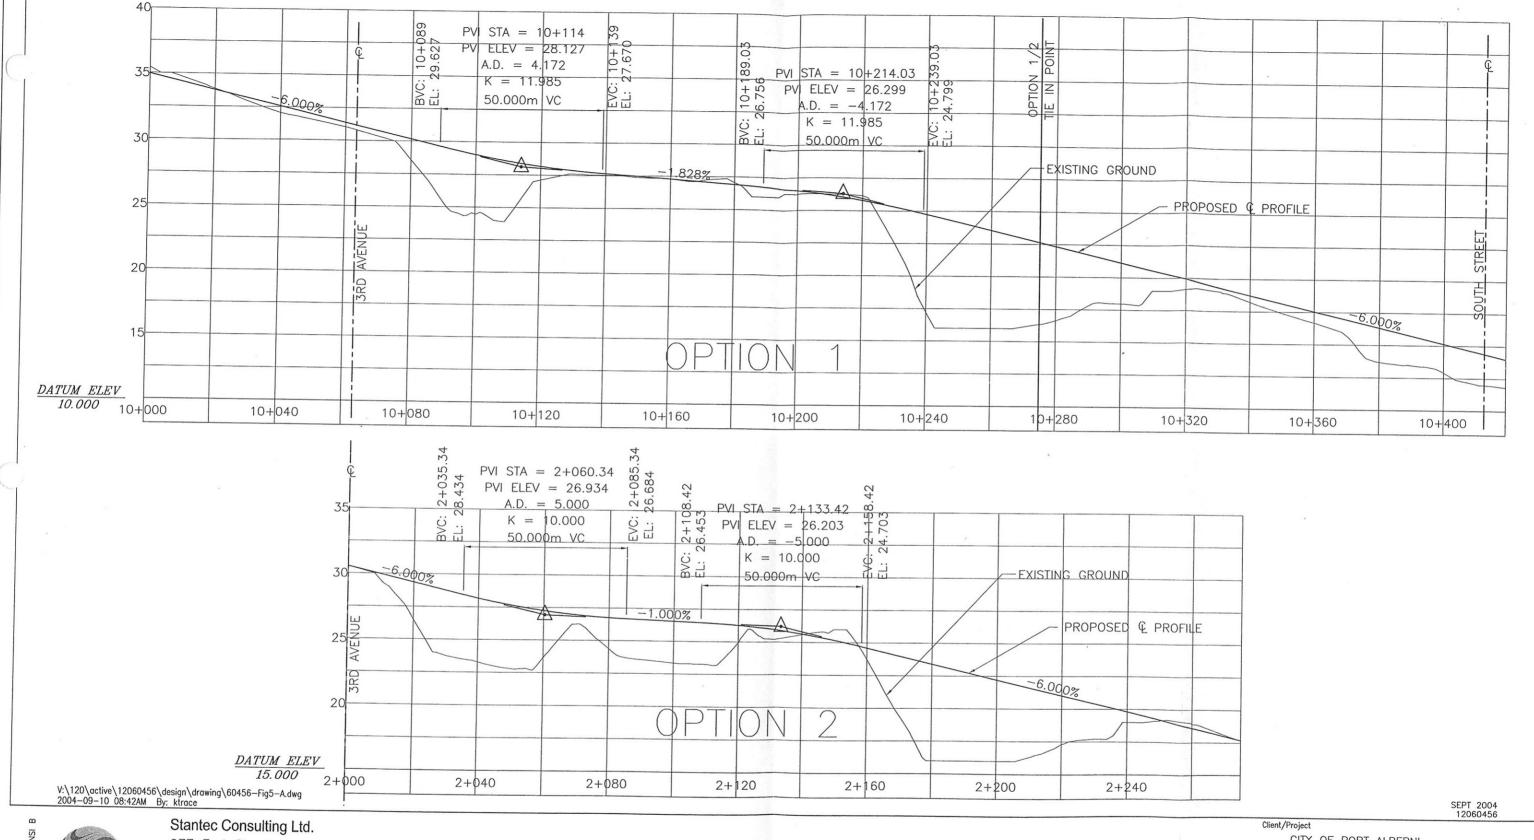

OPTION 1 &2 PROFILES

CITY OF PORT ALBERNI HARBOUR ROAD PREDESIGN STUDY

> EXISTING RAILWAY TOE OF SLOPE

FIGURE 6

HARBOUR ROAD SOUTH
2ND AVE TO HARBOUR RD
CENTRAL BOUNDARY

Stantec

Stantec Consulting Ltd. 977 Fort Street Victoria BC Canada V8V 3K3 Tel. 250.388.9161