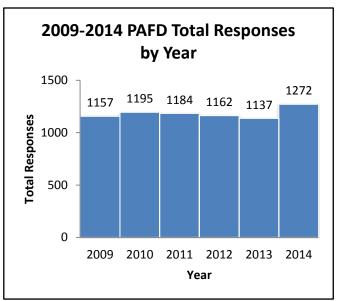

#### Fire Department - Page 158

That the Annual Report from the Fire Department, be received.