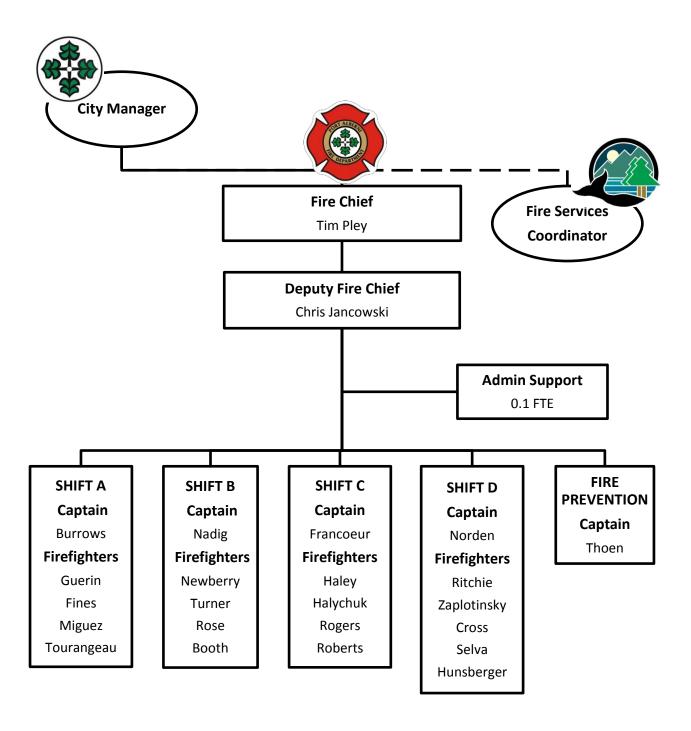

#### Fire Department - Page 158

That the Annual Report from the Fire Department, be received.