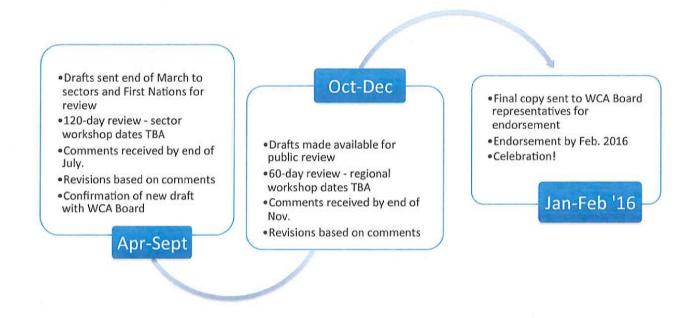

### 4. West Coast Aquatic - Page 307

Letter dated March 26, 2015, providing a draft of the Barkley Sound Marine Spatial Plans (MSP) for review and feedback. Documents and maps are available at: https://www.dropbox.com/sh/karx3di0kqs1zft/AAB6remZlC t5LDJsBMP7xYYa?dl=0