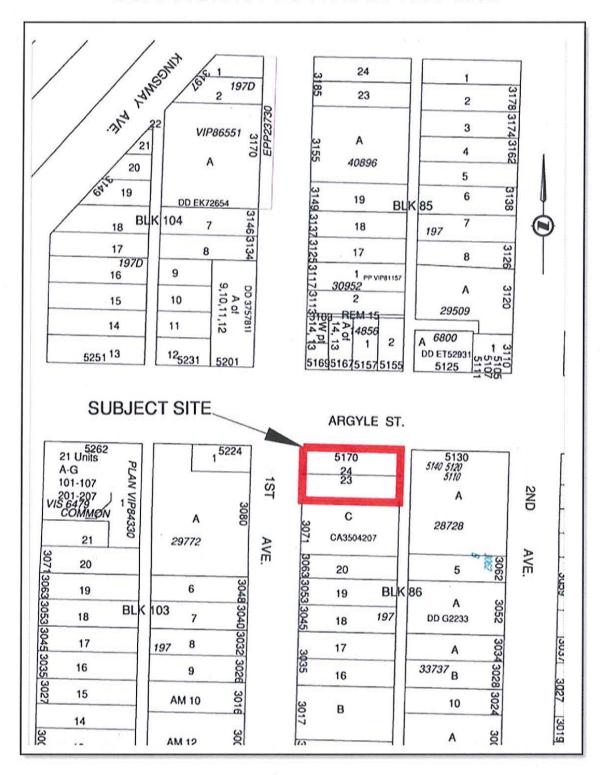

- a) By deleting the following text from Section 5.21.5 C4 Highway
  Commercial Site Specific Uses table under the 'Site Address' column:
  "3835 Redford Street"; and
- b) By deleting the following text from Section 5.21.5 C4 Highway Commercial Site Specific Uses table under the Site Legal Description' column: "Lot 1, District Lot 45, Alberni District, Plan 50735"; and
- c) By adding the following text to Section 5.21.5 C4 Highway Commercial Site Specific Uses table under the 'Site Address' column: "3825 Redford Street"; and
- d) By adding the following text to Section 5.21.5 C4 Highway Commercial Site Specific Uses table under the 'Site Legal Description' column: "Lot B, District Lot 45, Alberni District, Plan EPP43903"; and
- e) By deleting the following text from Section 5.24.5 C7 Core Business Site Specific Uses table under the 'Site Address' column: "5170 Argyle Street"; and
- f) By deleting the following text from Section 5.24.5 C7 Core Business Site Specific Uses table under the 'Site Legal Description' column: "Lots 23 & 24, Block 86, District Lot 1, Alberni District, Plan 197".