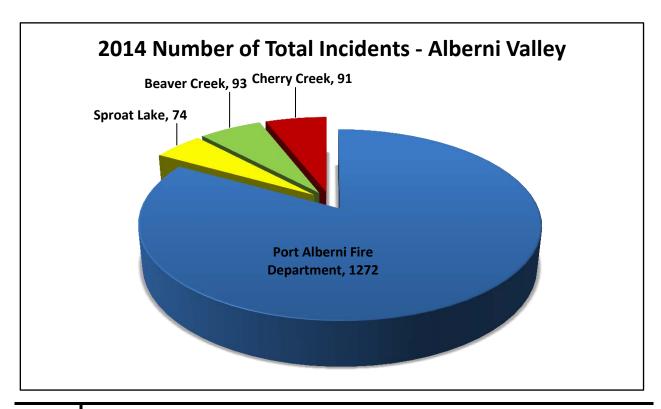

| 544  | 631  | 49.7    |
| Structure Fires including Chimneys, Appliances | 55   | 59   | 4.6     |
| Fires involving Vehicles, Boats, Dumpsters     | 17   | 14   | 1.1     |
| Bush/Grass/Mulch/Campfire                      | 47   | 61   | 4.8     |
| Burning Complaints/Investigation of Smoke      | 101  | 112  | 8.8     |
| Rescue i.e. Motor Vehicle Accidents            | 117  | 135  | 10.6    |
| Fire Alarms                                    | 167  | 182  | 14.3    |
| Assistance                                     | 60   | 45   | 3.5     |
| Hazardous Materials                            | 29   | 33   | 2.6     |
| Total Responses                                | 1137 | 1272 | 100     |





# **Automatic Aid Events**



# Number of Total Incidents - Alberni Valley



# **Community Activities**



The Port Alberni Fire Department supported the Port Alberni RCMP Detachment during their time of loss of the members of Moncton.



Fire Chief Pley was challenged to support the 2014 ALS Ice Bucket Challenge. This challenge was met with members of the department eagerly assisting.



# **Communications and Technology**

#### **Mobile Computers**

The department has seen a dramatic increase in technology and communication over recent years. Computer Assisted Dispatch (CAD) was added to the department in 2009 on several fire apparatus. In 2014 the department upgraded to a common Panasonic tablet device. With the assistance of the City Information Technologies (IT) department this project has standardized all fire apparatus. These terminals will allow an accura