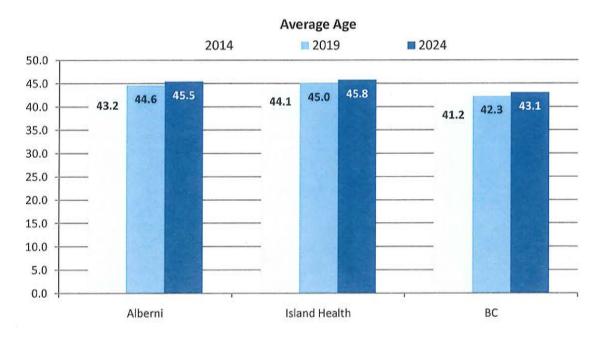

ni population is expected to hold relatively stable through to 2034, while the population 75+ is expected to increase 96%.

# 

#### Alberni-Clayoquot Population Change 2014-2034 Island Health Alberni-Clayoquot ■ BC 140% 120% 100% 80% 60% 40% 20% 20% 2% 0% -20% -40% 65-74 <20 20-44 75+ Total 45-64

<sup>&</sup>lt;sup>2</sup> Source: BC Statistics, PEOPLE 2013, unless otherwise specified.

<sup>2</sup> 

<sup>&</sup>lt;sup>3</sup> Statistics Canada, National Household Survey, 2011; refers to those persons who self identified with at least one Aboriginal group (North American Indian, Métis or Inuit, and/or those who reported being a Treaty Indian or a Registered Indian, as defined by the *Indian Act of Canada*, and/or those who reported they were members of an Indian band or First Nation).



Alberni's 2014 population profile is very similar to Island Health as a whole; however, it has:

- A lower percentage of people aged 20-29; and
- A slightly higher percentage of people aged 55-59.



# 4 Social Determinants of Health and Wellbeing

## 4.1 Economic Wellbeing

#### **Key Notes:**

- Alberni had a higher percentage of individuals receiving income assistance (4.0%) than BC (1.7%) or Island Health (1.8%).
- Alberni had a higher percentage of individuals on employment insurance (2.5%) than BC (1.5%) or Island Health (1.4%).
- Alberni had a higher unemployment rate (10.0%) than BC (7.8%) or Island Health (7.4%).



| Indicator                              | Definition                                                                                       | Alberni  | ВС       | I