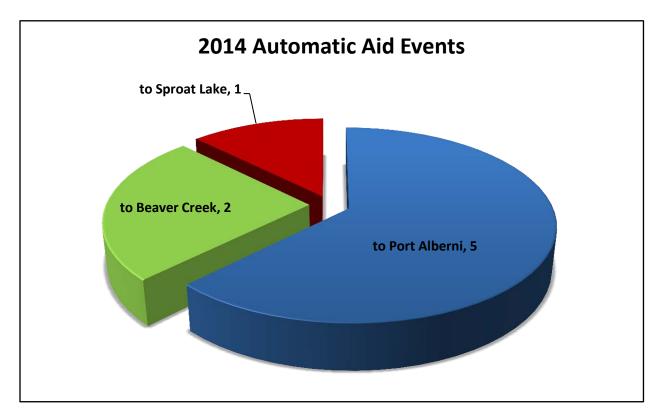

2014 | PERCENT |
| Medical First Responder                        | 544  | 631  | 49.7    |
| Structure Fires including Chimneys, Appliances | 55   | 59   | 4.6     |
| Fires involving Vehicles, Boats, Dumpsters     | 17   | 14   | 1.1     |
| Bush/Grass/Mulch/Campfire                      | 47   | 61   | 4.8     |
| Burning Complaints/Investigation of Smoke      | 101  | 112  | 8.8     |
| Rescue i.e. Motor Vehicle Accidents            | 117  | 135  | 10.6    |
| Fire Alarms                                    | 167  | 182  | 14.3    |
| Assistance                                     | 60   | 45   | 3.5     |
| Hazardous Materials                            | 29   | 33   | 2.6     |
| Total Responses                                | 1137 | 1272 | 100     |





# **Automatic Aid Events**



# Number of Total Incidents - Alberni Valley



# **Community Activities**



The Port Alberni Fire Department supported the Port Alberni RCMP Detachment during their time of loss of the members of Moncton.



Fire Chief Pley was challenged to support the 2014 ALS Ice Bucket Challenge. This challenge was met with members of the department eagerly assisting.



# **Communications and Technology**

#### **Mobile Computers**

The department has seen a dramatic increase in technology and communication over recent years. Computer Assisted Dispatch (CAD) was added to the department in 2009 on several fire apparatus. In 2014 the department upgraded to a common Panasonic tablet device. With the assistance of the City Information Technologies (IT) department this project has standardized all fire