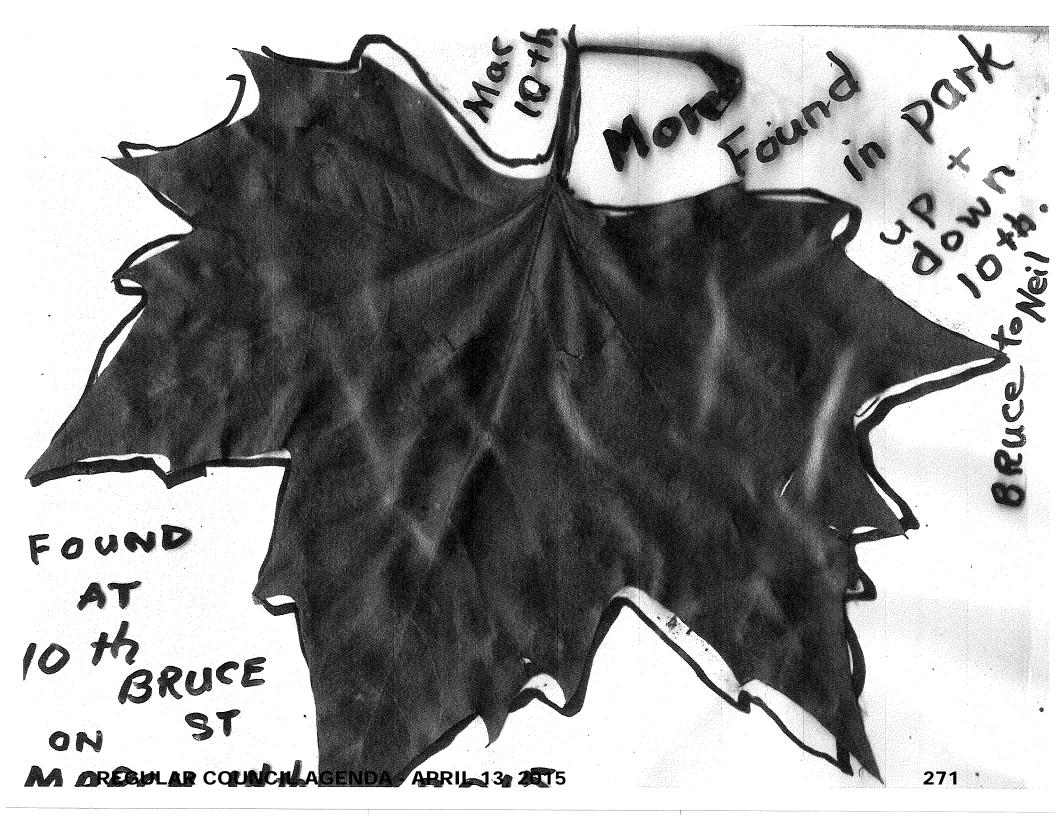

# 2. 9<sup>th</sup>, 10<sup>th</sup> and Bruce Street Residents - Page 270

Letter dated March 19, 2015 requesting removal of 12 large leaf maple trees in the 11<sup>th</sup> Avenue Park by 10<sup>th</sup> Avenue.

That the letter dated March 19, 2015 requesting removal of 12 large leaf maple trees in the 11<sup>th</sup> Avenue Park by 10<sup>th</sup> Avenue, be referred to the Director of Parks, Recreation & Heritage for review and report.