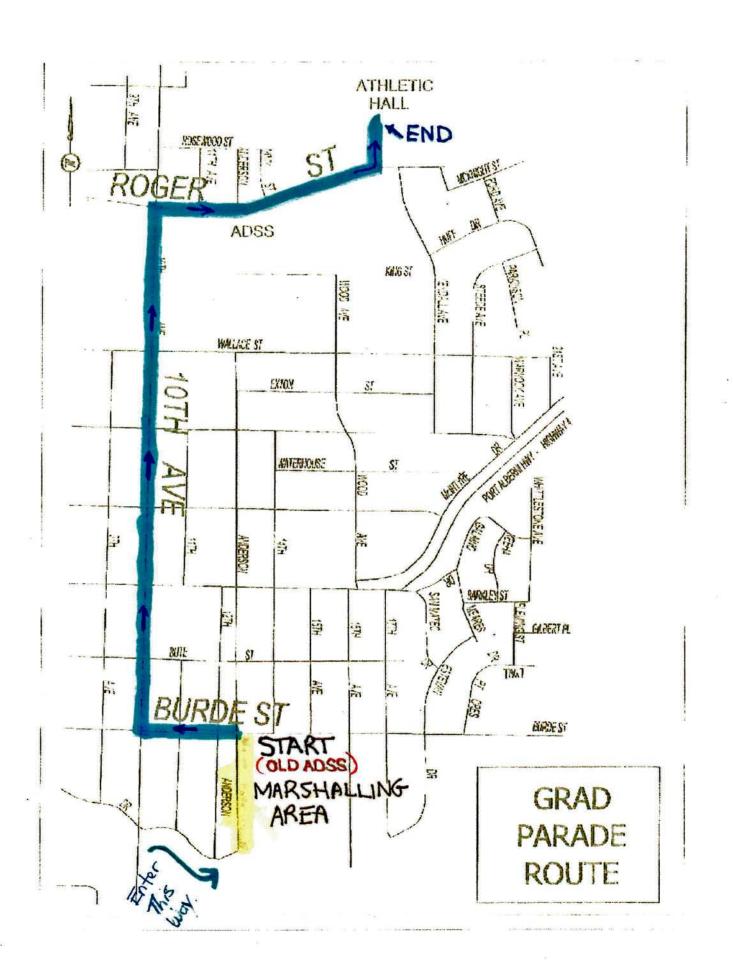

### 6. ADSS Class of 2015, Parent Prom Organizing Committee - Page 289

Letter dated March 31, 2015 requesting use of City streets for their Grad Parade on Saturday, June 27, 2015 from 5:00 pm to 6:30 pm. (Parade route attached: Anderson Avenue to the Athletic Hall via 10<sup>th</sup> Avenue and Roger Street).

That the letter dated March 31, 2015 from the ADSS Class of 2015 Parent Prom Organizing Committee requesting use of City streets for a Grad Parade on Saturday, June 27, 2015 from 5:00 pm to 6:30 pm, be received and approved subject to the provision of \$2,000,000 liability insurance in the City's name and pertinent information being provided to the RCMP, Fire Department and BC Ambulance.