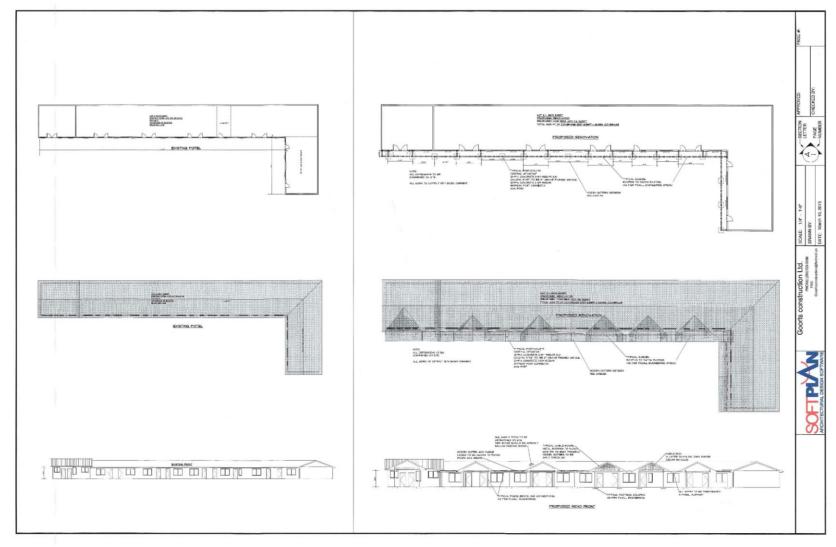

That Council for the City of Port Alberni approve Development Permit No. 15-01 and that the City Clerk be authorized to sign the permit including the following Schedule B development plans:

- a) Goorts Construction Limited Drawing Section A, Page 1 dated March 10, 2015
- b) McGill Engineering Drawing No. 3196-S01, Revision B dated March 25, 2015
- c) McGill Engineering Drawing Section 1.