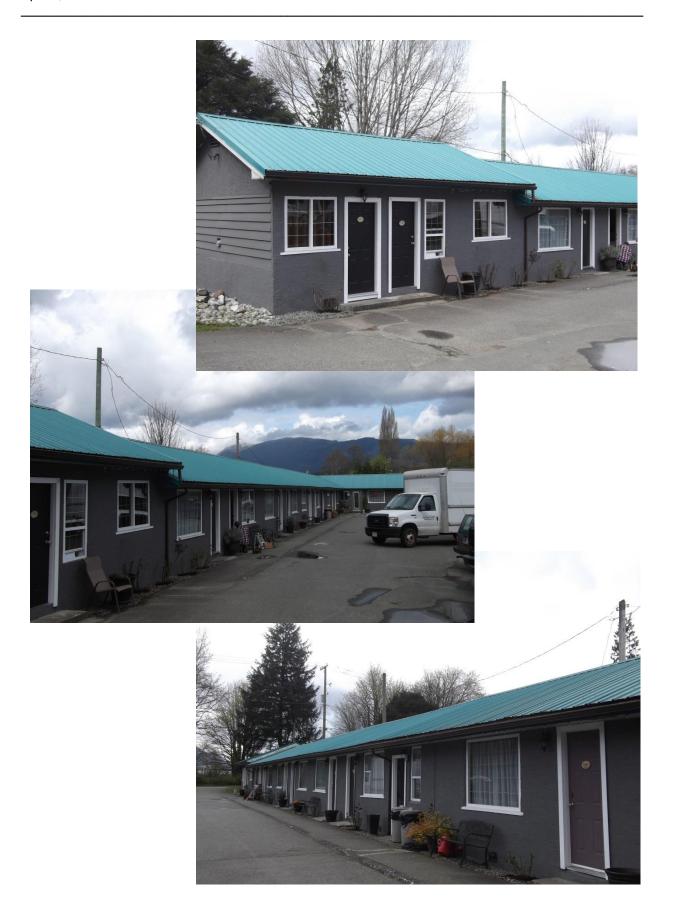

# 10. City Planner - Development Permit No. 15-01 (5065 Roger Street) (Riverside Motel) - Page 148

Report dated April 7, 2015 from the City Planner regarding consideration of an application for Development Permit No. 15-01 to facilitate a renovation and improvements to the Riverside Motel façade at 5065 Roger Street.

That the report dated April 7, 2015 from the City Planner regarding consideration of an application for Development Permit No. 15-01 to facilitate a renovation and improvements to the Riverside Motel façade at 5065 Roger Street, be received.

That Council for the City of Port Alberni approve Development Permit No. 15-01 and that the City Clerk be authorized to sign the permit including the following Schedule B development plans:

- a) Goorts Construction Limited Drawing Section A, Page 1 dated March 10, 2015
- b) McGill Engineering Drawing No. 3196-S01, Revision B dated March 25, 2015
- c) McGill Engineering Drawing Section 1.