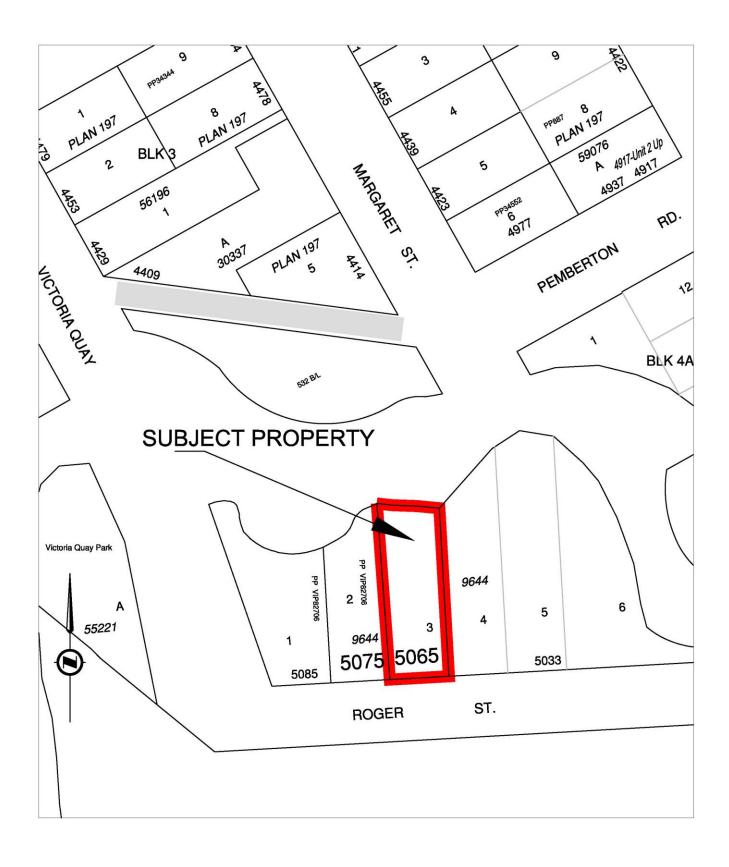

# 10. City Planner - Development Permit No. 15-01 (5065 Roger Street) (Riverside Motel) - Page 148

Report dated April 7, 2015 from the City Planner regarding consideration of an application for Development Permit No. 15-01 to facilitate a renovation and improvements to the Riverside Motel façade at 5065 Roger Street.

That the report dated April 7, 2015 from the City Planner regarding consideration of an application for Development Permit No. 15-01 to facilitate a renovation and improvements to the Riverside Motel façade at 5065 Roger Street, be received.