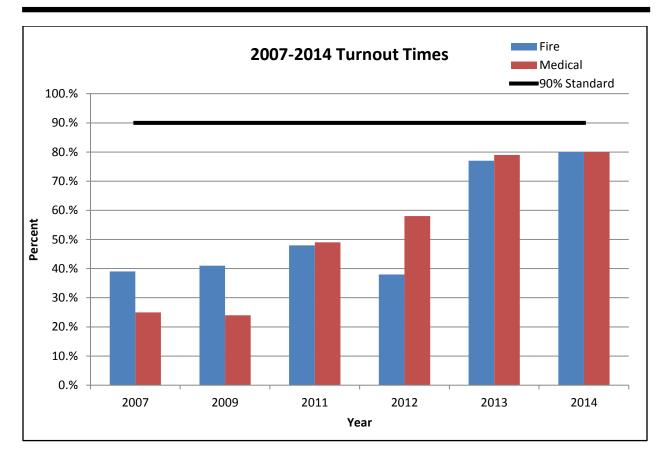

#### Fire Department - Page 158

That the Annual Report from the Fire Department, be received.