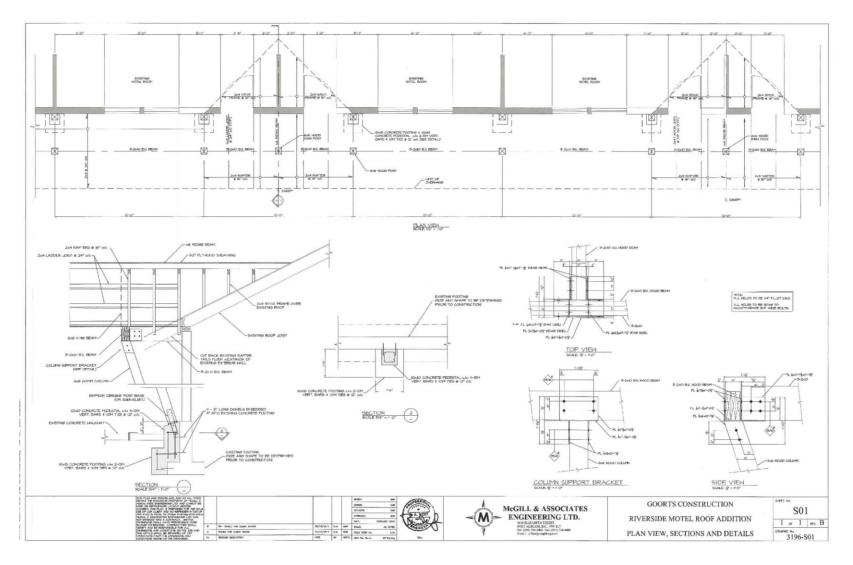

That Council for the City of Port Alberni approve Development Permit No. 15-01 and that the City Clerk be authorized to sign the permit including the following Schedule B development plans:

- a) Goorts Construction Limited Drawing Section A, Page 1 dated March 10, 2015
- b) McGill Engineering Drawing No. 3196-S01, Revision B dated March 25, 2015
- c) McGill Engineering Drawing Section 1.