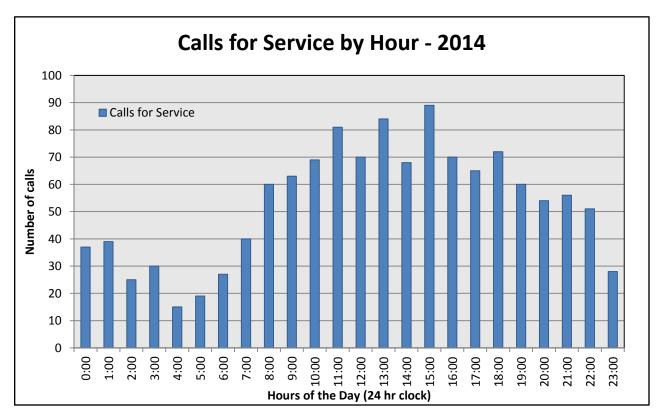

#### Fire Department - Page 158

That the Annual Report from the Fire Department, be received.