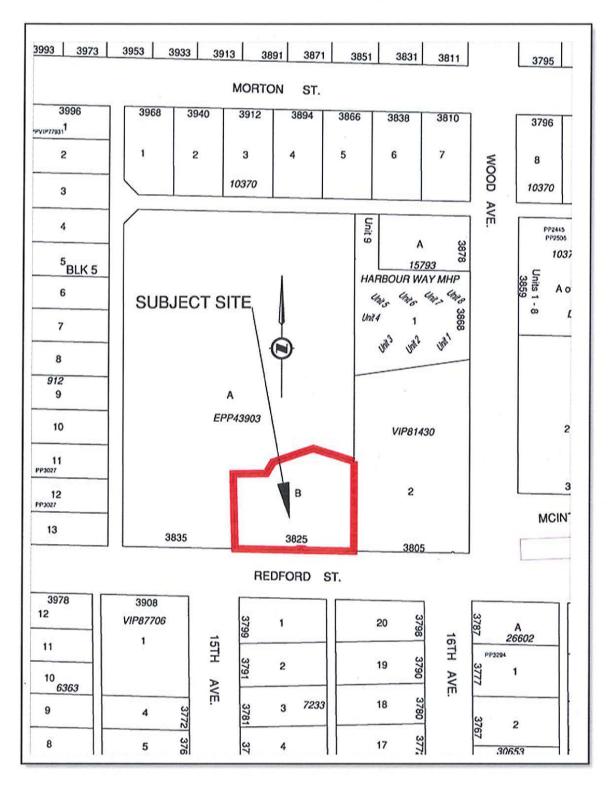

# 10. City Planner - Development Permit No. 15-01 (5065 Roger Street) (Riverside Motel) - Page 148

Report dated April 7, 2015 from the City Planner regarding consideration of an application for Development Permit No. 15-01 to facilitate a renovation and improvements to the Riverside Motel façade at 5065 Roger Street.

That the report dated April 7, 2015 from the City Planner regarding consideration of an application for Development Permit No. 15-01 to facilitate a renovation and improvements to the Riverside Motel façade at 5065 Roger Street, be received.

That Council for the City of Port Alberni approve Development Permit No. 15-01 and that the City Clerk be authorized to sign the permit including the following Schedule B development plans:

- a) Goorts Construction Limited Drawing Section A, Page 1 dated March 10, 2015
- b) McGill Engineering Drawing No. 3196-S01, Revision B dated March 25, 2015
- c) McGill Engineering Drawing Section 1.

- a) By deleting the following text from Section 5.21.5 C4 Highway
  Commercial Site Specific Uses table under the 'Site Address' column:
  "3835 Redford Street"; and
- b) By deleting the following text from Section 5.21.5 C4 Highway Commercial Site Specific Uses table under the Site Legal Description' column: "Lot 1, District Lot 45, Alberni District, Plan 50735"; and
- c) By adding the following text to Section 5.21.5 C4 Highway Commercial Site Specific Uses table under the 'Site Address' column: "3825 Redford Street"; and
- d) By adding the following text to Section 5.21.5 C4 Highway Commercial Site Specific Uses table under the 'Site Legal Description' column: "Lot B, District Lot 45, Alberni District, Plan EPP43903"; and
- e) By deleting the following text from Section 5.24.5 C7 Core Business Site Specific Uses table under the 'Site Address' column: "5170 Argyle Street"; and
- f) By deleting the following text from Section 5.24.5 C7 Core Business Site Specific Uses table under the 'Site Legal Description' column: "Lots 23 & 24, Block 86, District Lot 1, Alberni District, Plan 197".