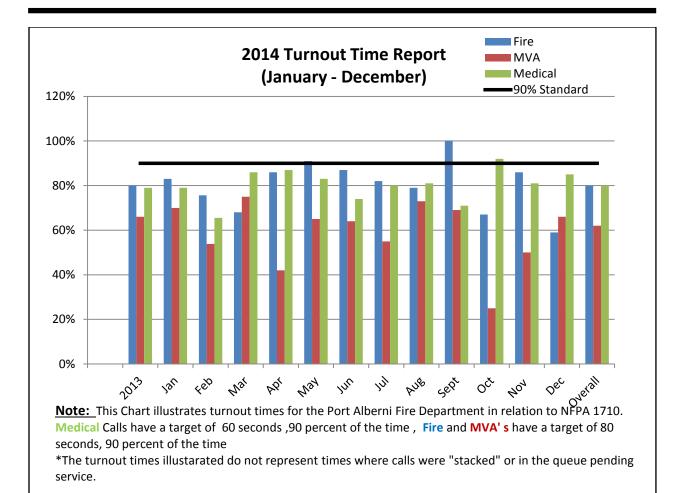

#### Fire Department - Page 158

That the Annual Report from the Fire Department, be received.