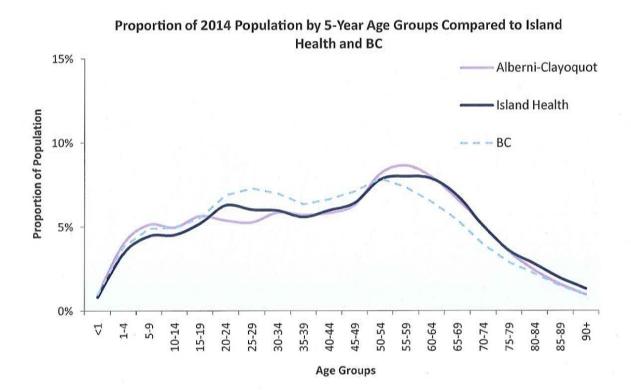

-Clayoquot ■ BC 140% 120% 100% 80% 60% 40% 20% 20% 2% 0% -20% -40% 65-74 <20 20-44 75+ Total 45-64

<sup>&</sup>lt;sup>2</sup> Source: BC Statistics, PEOPLE 2013, unless otherwise specified.

<sup>2</sup> 

<sup>&</sup>lt;sup>3</sup> Statistics Canada, National Household Survey, 2011; refers to those persons who self identified with at least one Aboriginal group (North American Indian, Métis or Inuit, and/or those who reported being a Treaty Indian or a Registered Indian, as defined by the *Indian Act of Canada*, and/or those who reported they were members of an Indian band or First Nation).



Alberni's 2014 population profile is very similar to Island Health as a whole; however, it has:

- A lower percentage of people aged 20-29; and
- A slightly higher percentage of people aged 55-59.



# 4 Social Determinants of Health and Wellbeing

## 4.1 Economic Wellbeing

#### **Key Notes:**

- Alberni had a higher percentage of individuals receiving income assistance (4.0%) than BC (1.7%) or Island Health (1.8%).
- Alberni had a higher percentage of individuals on employment insurance (2.5%) than BC (1.5%) or Island Health (1.4%).
- Alberni had a higher unemployment rate (10.0%) than BC (7.8%) or Island Health (7.4%).



| Indicator                              | Definition                                                                                       | Alberni  | ВС       | Island<br>Health |
|----------------------------------------|--------------------------------------------------------------------------------------------------|----------|----------|------------------|