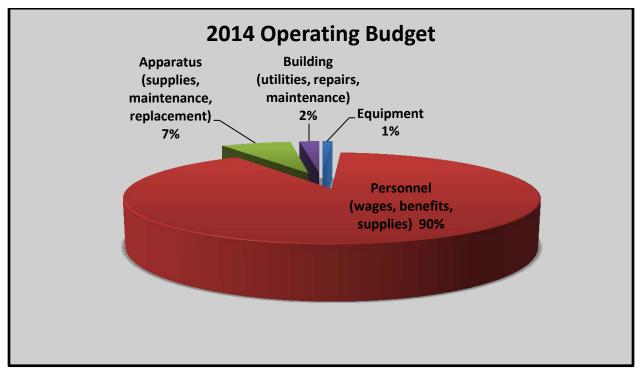

#### Fire Department - Page 158

That the Annual Report from the Fire Department, be received.