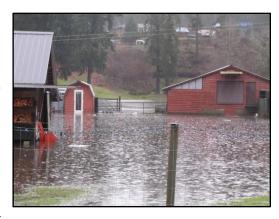

#### Fire Department - Page 158

That the Annual Report from the Fire Department, be received.