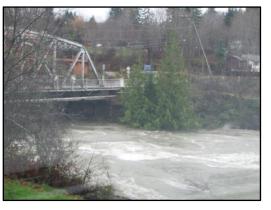

#### Fire Department - Page 158

That the Annual Report from the Fire Department, be received.