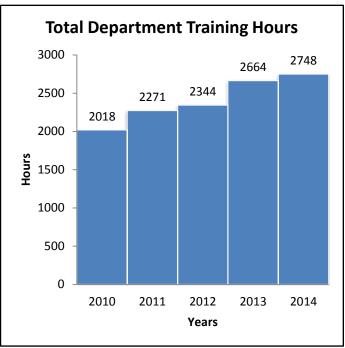

#### Fire Department - Page 158

That the Annual Report from the Fire Department, be received.