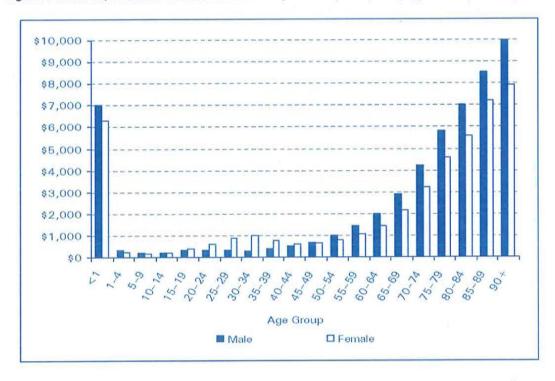

used to plan health care services.

Those LHAs with relatively small populations are affected by the small number problem. Due to the small denominator, even minor changes in the numerator can appear more significant than they may be. For example, one or two infant deaths in a small community will result in a higher infant mortality rate compared to a larger community which experiences more deaths. Similarly, an increase of one death in the small community from one year to the next could raise the mortality rate significantly.

Also of note, changing data definitions may result in an apparently significant change between reports from two different years. As far as possible, the profiles will attempt to flag where data definitions have changed between the latest profile and previous ones.



Figure 2: Provincial/Territorial Government Health Expenditure per Capita by Age and Sex, Canada, 2007<sup>3</sup>

As well as the overall demographic trends, it is also important that we consider subpopulations, especially vulnerable populations such as those of Aboriginal status.

<sup>&</sup>lt;sup>1</sup> Refers to those persons who self identified with at least one Aboriginal group (North American Indian, Métis or Inuit, and/or those who reported being a Treaty Indian or a Registered Indian, as defined by the Indian Act of Canada, and/or those who reported they were members of an Indian band or First Nation.

Within Island Health, there are 49 First Nations groups<sup>4</sup> distinct from one another in relation to their location and environment (urban, rural, and remote) with uniq