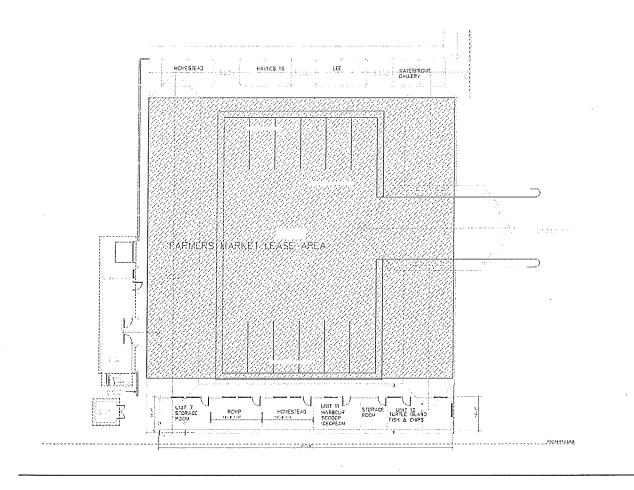

# 10. City Planner - Development Permit No. 15-01 (5065 Roger Street) (Riverside Motel) - Page 148

Report dated April 7, 2015 from the City Planner regarding consideration of an application for Development Permit No. 15-01 to facilitate a renovation and improvements to the Riverside Motel façade at 5065 Roger Street.

That the report dated April 7, 2015 from the City Planner regarding consideration of an application for Development Permit No. 15-01 to facilitate a renovation and improvements to the Riverside Motel façade at 5065 Roger Street, be received.

That Council for the City of Port Alberni approve Development Permit No. 15-01 and that the City Clerk be authorized to sign the permit including the following Schedule B development plans:

- a) Goorts Construction Limited Drawing Section A, Page 1 dated March 10, 2015
- b) McGill Engineering Drawing No. 3196-S01, Revision B dated March 25, 2015
- c) McGill Engineering Drawing Section 1.