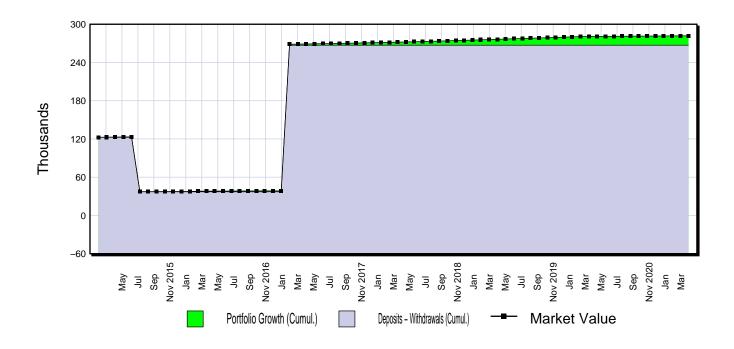

#### G. INVESTMENTS REPORT

Portfolio Review dated December 31, 2020 and March 31, 2021 from Raymond James.

#### G. Investments Report

A McGifford, Director of Finance provided a verbal update regarding the City's investments noting \$12 million has been placed in short-term investments until there is full understanding of the City's financial position following this year's tax payment deadlines.

#### f) Investment portfolio

i. The Audit Committee will ensure the adherence to the Investment policy and review semi annual reporting;