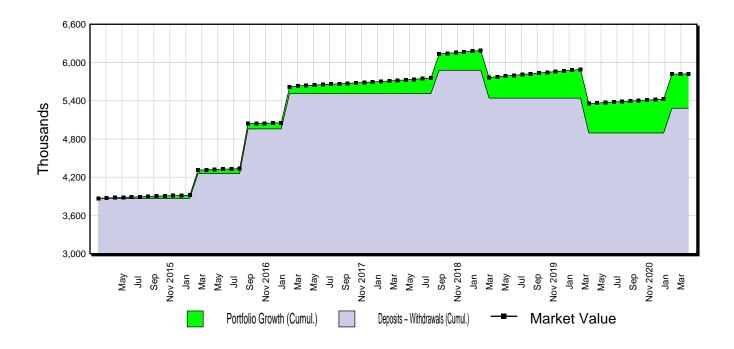

#### G. INVESTMENTS REPORT

Portfolio Review dated December 31, 2020 and March 31, 2021 from Raymond James.

#### G. Investments Report

A McGifford, Director of Finance provided a verbal update regarding the City's investments noting \$12 million has been placed in short-term investments until there is full understanding of the City's financial position following this year's tax payment deadlines.

#### f) Investment portfolio

i. The Audit Committee will ensure the adherence to the Investment policy and review semi annual reporting;