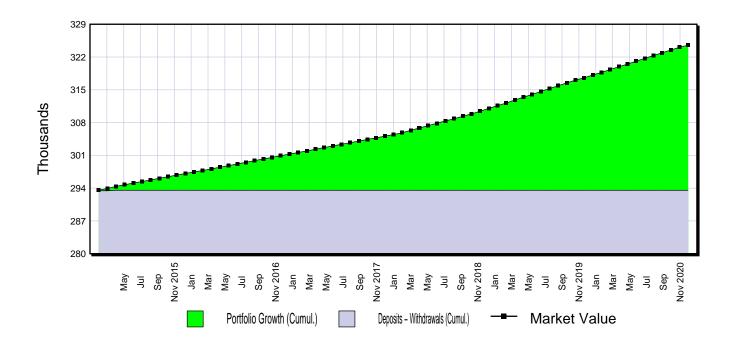

#### G. INVESTMENTS REPORT

Portfolio Review dated December 31, 2020 and March 31, 2021 from Raymond James.

#### G. Investments Report

A McGifford, Director of Finance provided a verbal update regarding the City's investments noting \$12 million has been placed in short-term investments until there is full understanding of the City's financial position following this year's tax payment deadlines.

#### f) Investment portfolio

i. The Audit Committee will ensure the adherence to the Investment policy and review semi annual reporting;