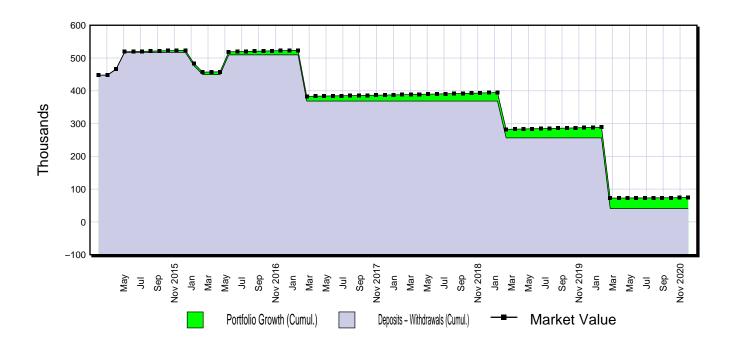

#### G. INVESTMENTS REPORT

Portfolio Review dated December 31, 2020 and March 31, 2021 from Raymond James.

#### G. Investments Report

A McGifford, Director of Finance provided a verbal update regarding the City's investments noting \$12 million has been placed in short-term investments until there is full understanding of the City's financial position following this year's tax payment deadlines.

#### f) Investment portfolio

i. The Audit Committee will ensure the adherence to the Investment policy and review semi annual reporting;