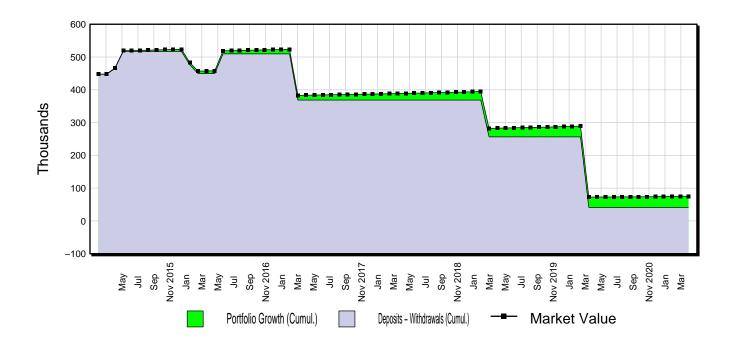

#### G. INVESTMENTS REPORT

Portfolio Review dated December 31, 2020 and March 31, 2021 from Raymond James.

#### G. Investments Report

A McGifford, Director of Finance provided a verbal update regarding the City's investments noting \$12 million has been placed in short-term investments until there is full understanding of the City's financial position following this year's tax payment deadlines.

#### f) Investment portfolio

i. The Audit Committee will ensure the adherence to the Investment policy and review semi annual reporting;