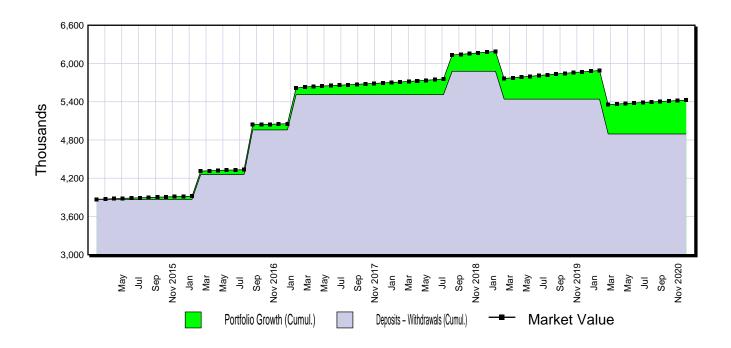

#### G. INVESTMENTS REPORT

Portfolio Review dated December 31, 2020 and March 31, 2021 from Raymond James.

#### G. Investments Report

A McGifford, Director of Finance provided a verbal update regarding the City's investments noting \$12 million has been placed in short-term investments until there is full understanding of the City's financial position following this year's tax payment deadlines.

#### f) Investment portfolio

i. The Audit Committee will ensure the adherence to the Investment policy and review semi annual reporting;