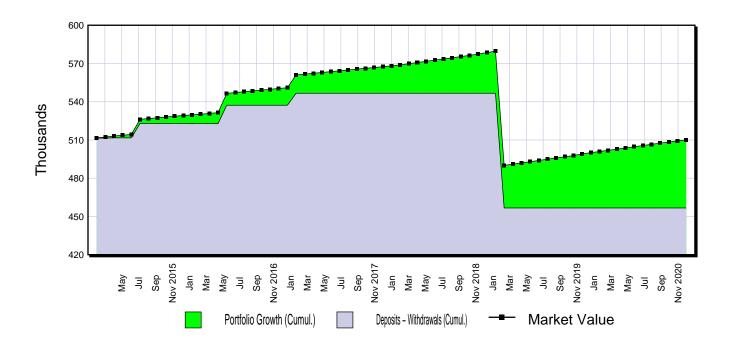

#### G. INVESTMENTS REPORT

Portfolio Review dated December 31, 2020 and March 31, 2021 from Raymond James.

#### G. Investments Report

A McGifford, Director of Finance provided a verbal update regarding the City's investments noting \$12 million has been placed in short-term investments until there is full understanding of the City's financial position following this year's tax payment deadlines.

#### f) Investment portfolio

i. The Audit Committee will ensure the adherence to the Investment policy and review semi annual reporting;