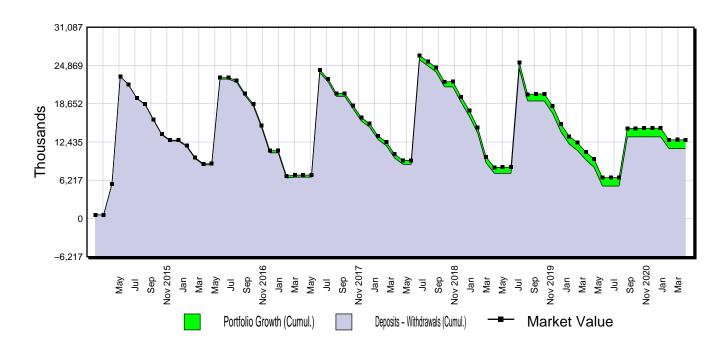

#### G. INVESTMENTS REPORT

Portfolio Review dated December 31, 2020 and March 31, 2021 from Raymond James.

#### G. Investments Report

A McGifford, Director of Finance provided a verbal update regarding the City's investments noting \$12 million has been placed in short-term investments until there is full understanding of the City's financial position following this year's tax payment deadlines.

#### f) Investment portfolio

i. The Audit Committee will ensure the adherence to the Investment policy and review semi annual reporting;