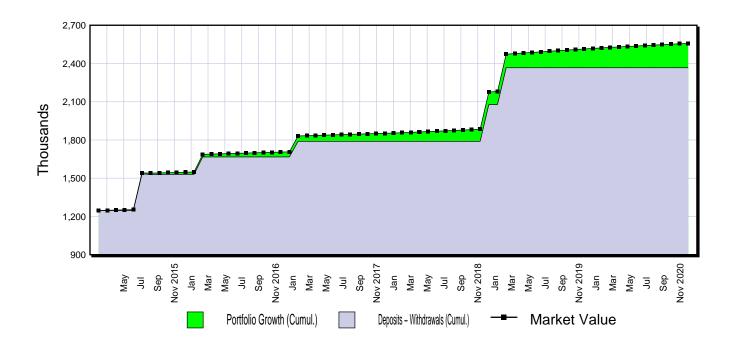

#### G. INVESTMENTS REPORT

Portfolio Review dated December 31, 2020 and March 31, 2021 from Raymond James.

#### G. Investments Report

A McGifford, Director of Finance provided a verbal update regarding the City's investments noting \$12 million has been placed in short-term investments until there is full understanding of the City's financial position following this year's tax payment deadlines.