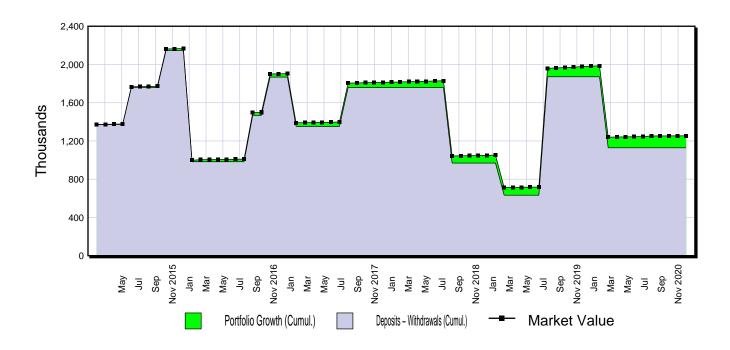

#### G. INVESTMENTS REPORT

Portfolio Review dated December 31, 2020 and March 31, 2021 from Raymond James.

#### G. Investments Report

A McGifford, Director of Finance provided a verbal update regarding the City's investments noting \$12 million has been placed in short-term investments until there is full understanding of the City's financial position following this year's tax payment deadlines.