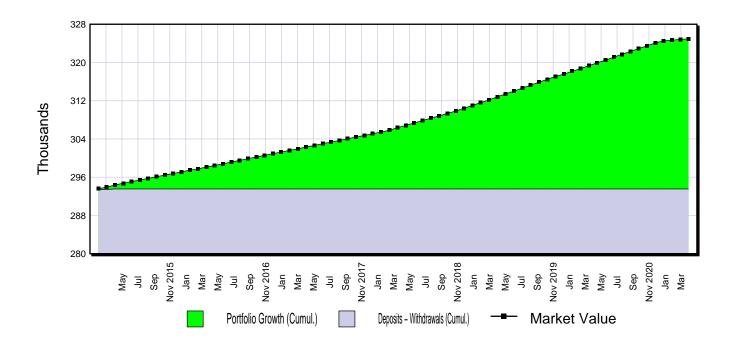

#### G. INVESTMENTS REPORT

Portfolio Review dated December 31, 2020 and March 31, 2021 from Raymond James.

#### G. Investments Report

A McGifford, Director of Finance provided a verbal update regarding the City's investments noting \$12 million has been placed in short-term investments until there is full understanding of the City's financial position following this year's tax payment deadlines.