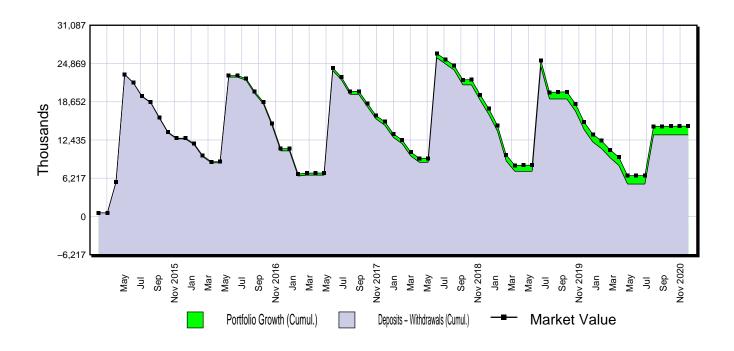

#### G. INVESTMENTS REPORT

Portfolio Review dated December 31, 2020 and March 31, 2021 from Raymond James.

#### G. Investments Report

A McGifford, Director of Finance provided a verbal update regarding the City's investments noting \$12 million has been placed in short-term investments until there is full understanding of the City's financial position following this year's tax payment deadlines.

#### f) Investment portfolio

i. The Audit Committee will ensure the adherence to the Investment policy and review semi annual reporting;