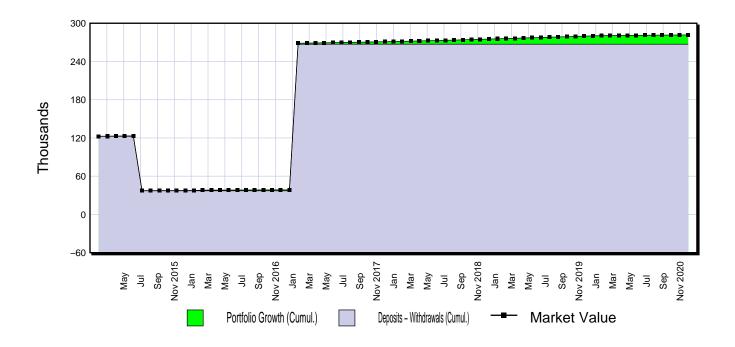

#### G. INVESTMENTS REPORT

Portfolio Review dated December 31, 2020 and March 31, 2021 from Raymond James.

#### G. Investments Report

A McGifford, Director of Finance provided a verbal update regarding the City's investments noting \$12 million has been placed in short-term investments until there is full understanding of the City's financial position following this year's tax payment deadlines.