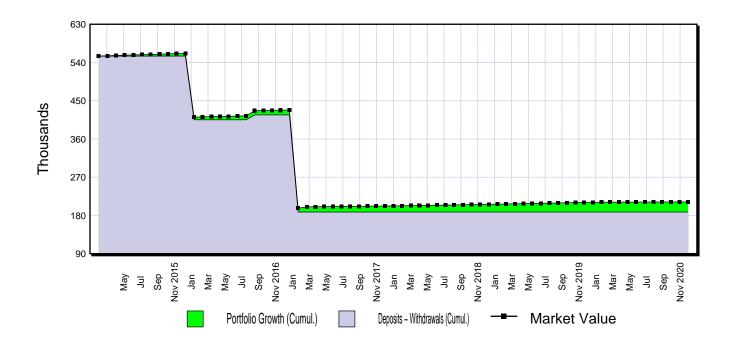

#### G. INVESTMENTS REPORT

Portfolio Review dated December 31, 2020 and March 31, 2021 from Raymond James.

#### G. Investments Report

A McGifford, Director of Finance provided a verbal update regarding the City's investments noting \$12 million has been placed in short-term investments until there is full understanding of the City's financial position following this year's tax payment deadlines.

#### f) Investment portfolio

i. The Audit Committee will ensure the adherence to the Investment policy and review semi annual reporting;