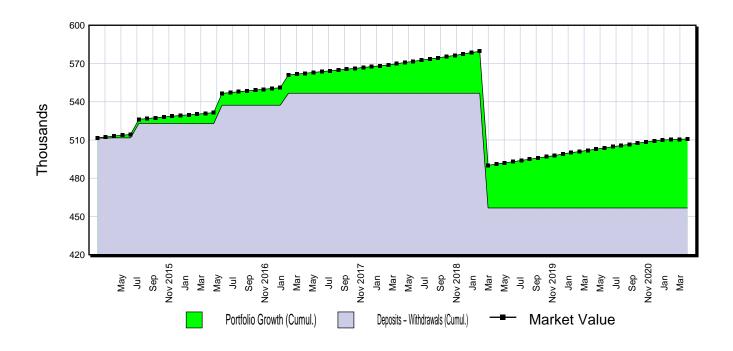

#### G. INVESTMENTS REPORT

Portfolio Review dated December 31, 2020 and March 31, 2021 from Raymond James.

#### G. Investments Report

A McGifford, Director of Finance provided a verbal update regarding the City's investments noting \$12 million has been placed in short-term investments until there is full understanding of the City's financial position following this year's tax payment deadlines.