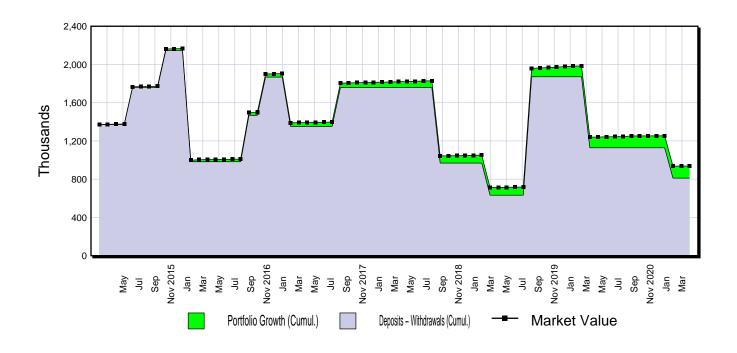

#### G. INVESTMENTS REPORT

Portfolio Review dated December 31, 2020 and March 31, 2021 from Raymond James.

#### G. Investments Report

A McGifford, Director of Finance provided a verbal update regarding the City's investments noting \$12 million has been placed in short-term investments until there is full understanding of the City's financial position following this year's tax payment deadlines.