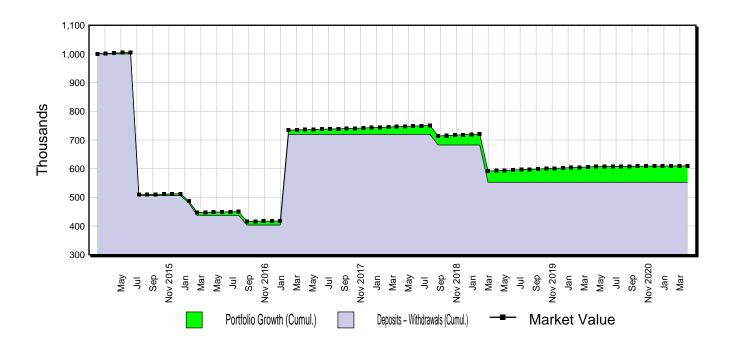

#### G. INVESTMENTS REPORT

Portfolio Review dated December 31, 2020 and March 31, 2021 from Raymond James.

#### G. Investments Report

A McGifford, Director of Finance provided a verbal update regarding the City's investments noting \$12 million has been placed in short-term investments until there is full understanding of the City's financial position following this year's tax payment deadlines.

#### f) Investment portfolio

i. The Audit Committee will ensure the adherence to the Investment policy and review semi annual reporting;