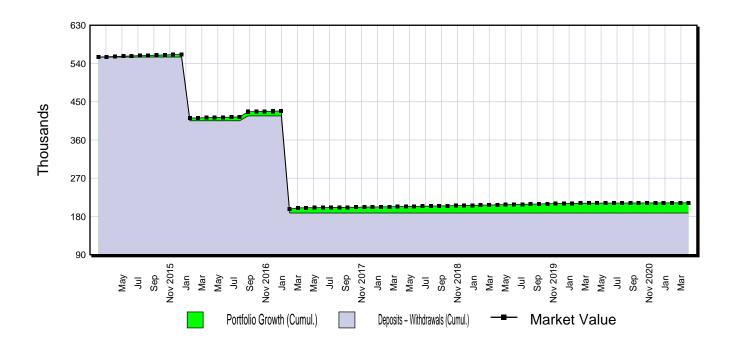

#### G. INVESTMENTS REPORT

Portfolio Review dated December 31, 2020 and March 31, 2021 from Raymond James.

#### G. Investments Report

A McGifford, Director of Finance provided a verbal update regarding the City's investments noting \$12 million has been placed in short-term investments until there is full understanding of the City's financial position following this year's tax payment deadlines.

#### f) Investment portfolio

i. The Audit Committee will ensure the adherence to the Investment policy and review semi annual reporting;