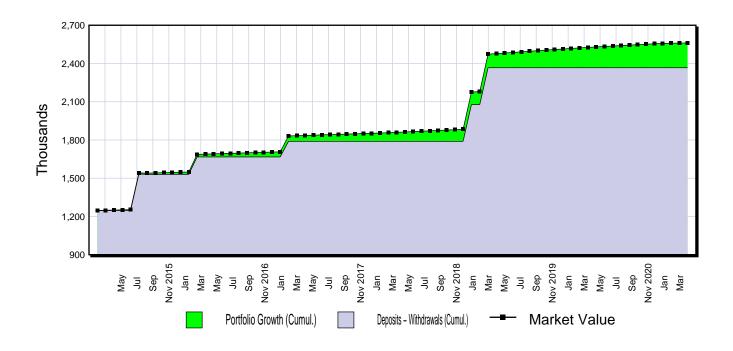

#### G. INVESTMENTS REPORT

Portfolio Review dated December 31, 2020 and March 31, 2021 from Raymond James.

#### G. Investments Report

A McGifford, Director of Finance provided a verbal update regarding the City's investments noting \$12 million has been placed in short-term investments until there is full understanding of the City's financial position following this year's tax payment deadlines.