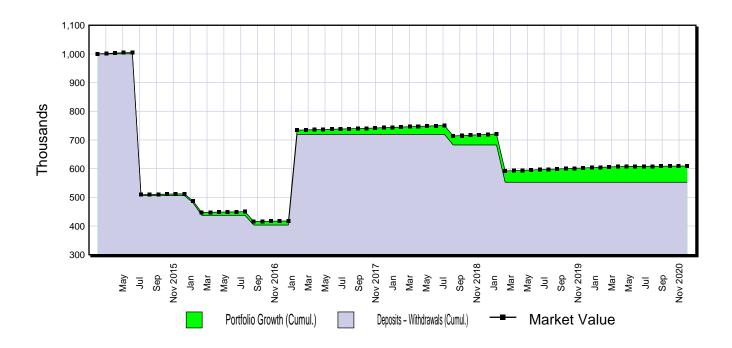

#### G. INVESTMENTS REPORT

Portfolio Review dated December 31, 2020 and March 31, 2021 from Raymond James.

#### G. Investments Report

A McGifford, Director of Finance provided a verbal update regarding the City's investments noting \$12 million has been placed in short-term investments until there is full understanding of the City's financial position following this year's tax payment deadlines.