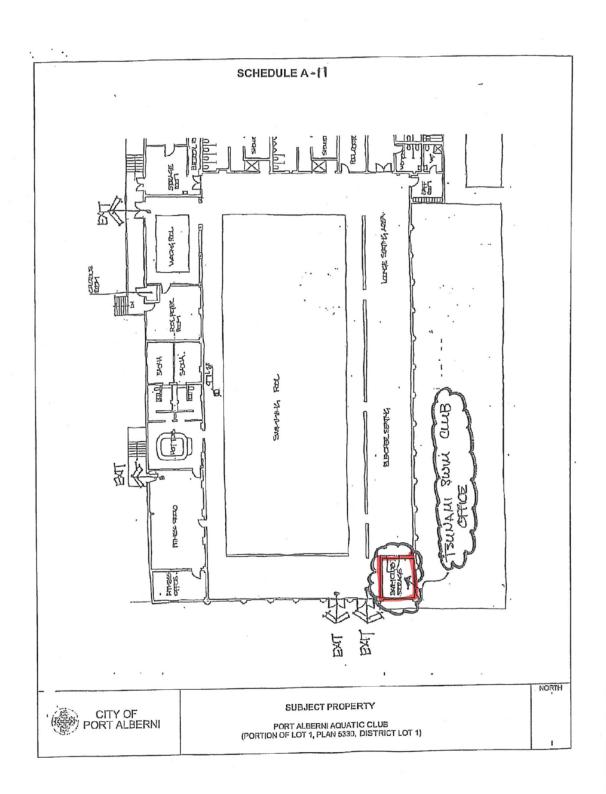

# BYLAW NO. 4887 SCHEDULE A DESCRIPTION OF PERMISSIVE TAX EXEMPTIONS 2016-2019

| Roll No.                                    | Owner                                                                  | Civic Address      | Legal Description                                                                                                  |  |  |
|---------------------------------------------|------------------------------------------------------------------------|--------------------|--------------------------------------------------------------------------------------------------------------------|--|--|
| Municipal Pro                               | Municipal Property                                                     |                    |                                                                                                                    |  |  |
| 092-0691-10                                 | Alberni District Fall Fair                                             | 3737 Roger St.     | Lot 1, DL92, Plan VIP 27429 exc. Plan VIP58940 (included in lease from City to Fall Fair)                          |  |  |
| 092-0694-00*                                | Alberni District Fall Fair * Alberni Fall Fair owns                    | 4090 Hollywood St. | Portion of Lot 2, DL 92, Plan 29389<br>(as outlined on Schedule A-1)                                               |  |  |
| 092-0696-10*                                | Alberni District Fall Fair * Alberni Fall Fair owns                    | 4480 Vimy St.      | Lot A, DL 92, Plan VIP31446 exc. Plan VIP58940, & Exc PL VIP87123 VIP88262 & EPP12140 (included in lease)          |  |  |
| 990-0511-10                                 | Alberni District Fall Fair                                             | Anderson Ave.      | Lot 1, DL 1, AD Plan VIP5330 except plan multiple,<br>that part included in lease from the City of Port<br>Alberni |  |  |
| 092-0691-15                                 | 666082 BC Ltd (dba Alberni<br>Valley Bulldogs)                         | 3737 Roger Street  | Lot 1, DL 92, Plan 27429 (as outlined on Schedule A-2.1 and A-2.2)                                                 |  |  |
| 001-3107-02                                 | Alberni Valley Childcare<br>Society (Stepping Stones<br>Too)           | 4222 Cedarwood St. | Portion of Lot 15, Block 5, DL 1, Plan 11410 (as outlined on Schedule A-3)                                         |  |  |
| 001-3380-01                                 | Alberni Valley Curling Club                                            | 3250 9th Ave.      | Portion of Lot 1, DL 1, Plan 14814 (as outlined on Schedule A-4)                                                   |  |  |
| 092-0696-03                                 | Alberni Valley Junior<br>Baseball Association                          | 4000 Compton Rd.   | Lot A, DL 13, Plan 29927 (as outlined on Schedule A-5)                                                             |  |  |
| 092-0691-03                                 | Alberni Valley Minor<br>Hockey Association                             | 3737 Roger St.     | Office within Multiplex - Portion of Lot 1, Plan 5330 (as outlined on Schedule A-6)                                |  |  |
| 092-0696-01                                 | Alberni Valley Minor<br>Softball                                       | 4200 Wood Ave.     | Portion of Lot A, DL 92, Plan 31446 (as outlined on Schedule A-7)                                                  |  |  |
| 092-0696-02                                 | Alberni Valley Youth Soccer<br>Association                             | 4200 Wood Ave.     | Portion of Lot A, DL 92, Plan 31446 (as outlined on Schedule A-8)                                                  |  |  |
| 014-0506-10                                 | BC SPCA                                                                | 4936 Broughton St. | Part of Lot B, DL 14, Plan 31798 and Part of Lot A, DL 137, Plan 62423, Part of DL 143                             |  |  |
| 001-1562-00,<br>001-1563-00,<br>001-1564-00 | Community Arts Council of<br>the Alberni Valley (Rollin Art<br>Centre) | 3061-3098 8th Ave. | Lots 20-22, Block 150, DL 1, Plan 197B                                                                             |  |  |
| 990-0513-02                                 | Echo Sunshine Club                                                     | 4255 Wallace St.   | Portion of Lot 1, DL 1, Plan 5330 (as outlined on Schedule A-9)                                                    |  |  |
| 092-0691-02                                 | Mount Arrowsmith Skating<br>Club                                       | 3737 Roger St.     | Office within Multiplex, Portion of Lot 1, Plan 27429 (as outlined on Schedule A-10)                               |  |  |
| 990-0513-03                                 | Port Alberni Aquatic -<br>Tsunami Swim Club                            | 4255 Wallace St.   | Portion of Lot 1, DL 1, Plan 5330 (as outlined on Schedule A-11)                                                   |  |  |
| 990-0513-01                                 | Port Alberni Lawn Bowling<br>Club                                      | 4255-A Wallace St. | Portion of Lot 1, DL 1, Plan 5330 (as outlined on Schedule A-12)                                                   |  |  |