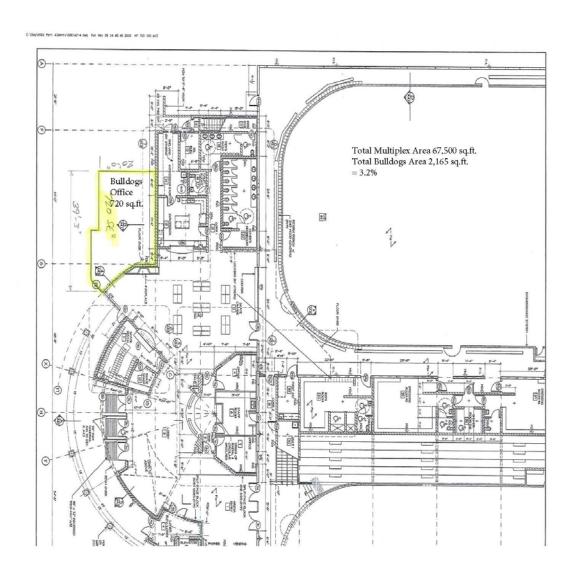

### Schedule A-2.2

SUBJECT PROPERTY 666082 BC Ltd (dba Alberni Valley Bulldogs Part of Lot 1, DL92, Plan 27429 (3737 Roger St.) Office Space