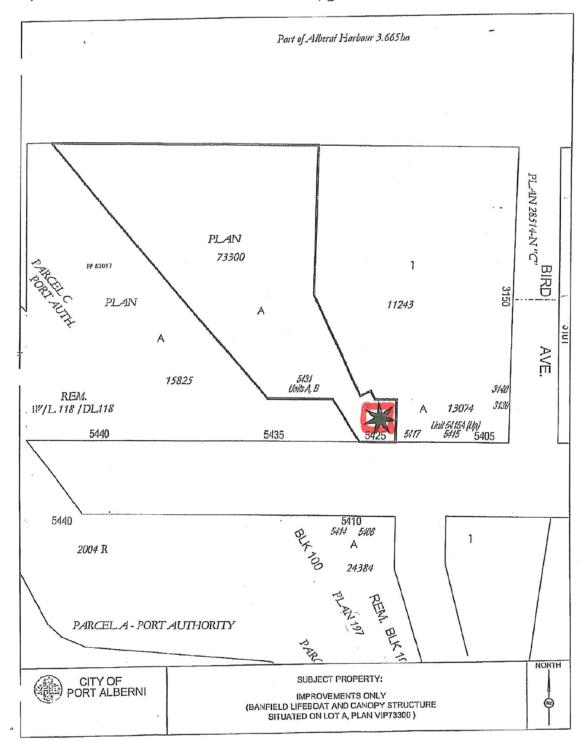

|                 | Port Alberni Men's                                                                              |                                       |                                                                                                                                |
|-----------------|-------------------------------------------------------------------------------------------------|---------------------------------------|--------------------------------------------------------------------------------------------------------------------------------|
| 001-3380-00     | Slowpitch League<br>concession-168 sq.ft.)                                                      | 3250 9th Ave.                         | Part of Lot 1, District Lot 1, Plan 14814  (as outlined on Schedule A-13)                                                      |
| 001-3380-01     | Western Vancouver Island<br>Industrial Heritage Society<br>(Portion of old Arena - 9th<br>Ave.) | 3250 9th Ave.                         | Portion of Lot 1, DL 1, Plan 14815 (as outlined on Schedule A-14)                                                              |
| 990-0307-20     | Western Vancouver Island<br>Industrial Heritage Society<br>(Train Station)                      | 3100 Kingsway Ave.                    | Lot A, DL 1, Plan 49411 (as outlined on Schedule A-15)                                                                         |
| Charitable or N | ot for Profit                                                                                   |                                       |                                                                                                                                |
| 001-0874-00     | Alberni Community & Women's Services Society                                                    | 3082 3 <sup>rd</sup> Ave.             | Portion of Lot 1, DL 1, AD Plan VIP56667 (as outlined on Schedule A-16)                                                        |
| 013-0399-01     | Alberni Community & Women's Services Society                                                    |                                       | Lot A, DL 13, Plan 64605                                                                                                       |
| 001-0821-00     | Alberni Valley Hospice<br>Society (Ty Watson House)                                             | 2649 2nd Ave.                         | Lots 23-24, Block 67, DL 1, Plan 197B                                                                                          |
| 014-0511-00     | Alberni Valley Rescue Squad                                                                     | 4790 Tebo Ave.                        | Lot 2, DL 137, Plan 52779                                                                                                      |
| 001-3910-00     | Bread of Life Centre                                                                            | 3130 3rd Ave.                         | Lot A, DL 1, Plan 30733                                                                                                        |
| 001-0943-00     | Canadian Mental Health<br>Association, Port Alberni<br>Branch                                   | 3178 2nd Ave.                         | Lot 2, Block 85, DL 1, Plan 197                                                                                                |
| 001-3939-00     | Canadian Mental Health<br>Association, Port Alberni<br>Branch                                   | 3131 5th Ave. (19 x 1 bed; 3 x 2 bed) | Portion of Lot 1, DL 1, Plan VIP33433                                                                                          |
| 001-3410-00     | CTH Management<br>Association (Kiwanis Hilton<br>Children's Centre)                             | 4325 Neill St.                        | Lots 5 & 6, DL 1, Plan 15331                                                                                                   |
| 001-0649-00     | Falls Road Eagles Hall<br>Society                                                               | 3561 - 3rd Avenue                     | Lot 21, Block 50, District Lot 1, Plan 197B                                                                                    |
| 001-0971-00     | Port Alberni Association for<br>Community Living                                                | 3009 1st Ave.                         | Lot 13, Block 86, DL 1, Plan 197                                                                                               |
| 001-3703-00     | Port Alberni Association for<br>Community Living                                                | 3008 2nd Ave.                         | Lot A, DL 1, Plan 26322 + Lot 15, Blk 86, DL1 Plan<br>197                                                                      |
| 092-0417-00     | Port Alberni Association for<br>Community Living                                                | 3585 Huff Dr.                         | Lot 57, DL 92, Plan 39317                                                                                                      |
| 001-0034-00     | Port Alberni Association for<br>Community Living                                                | 4471 Margaret St.                     | Lot 2, Block 4, DL 1, Plan 197                                                                                                 |
| 001-3048-00     | Port Alberni Association for<br>Community Living                                                | 4521 Dogwood                          | Lot 14 - 15, Blk 2, DL1, VIP11410                                                                                              |
| 001-3167-02     | Port Alberni Maritime Heritage Society (Marine Interp/Discovery Centre/ Lighthouse)             | 2900 Harbour Rd.                      | Portion of DL 1 adjacent to Plan 11583, Block 112A - located on the Pier at Harbour Quay Marina (as outlined on Schedule A-17) |
| 001-1168-10     | Port Alberni Maritime<br>Heritage Society<br>(Banfield LifeBoat)                                | 5425 Argyle St.                       | Portion of Lot A, DL 1 and 118, Plan 73300 (as outlined on Schedule A-18)                                                      |

# Schedule A-15

Schedule A-16

SCHEDULE A . 18

SCHEDULE A - 19

LtGISWApps\SpotlatProjects\ClarkMaps\TaxMaps\TaxExempil.nadAndimprovBy/nw4539-July2007.dwp, 7/24/2007 11:10:04 AM