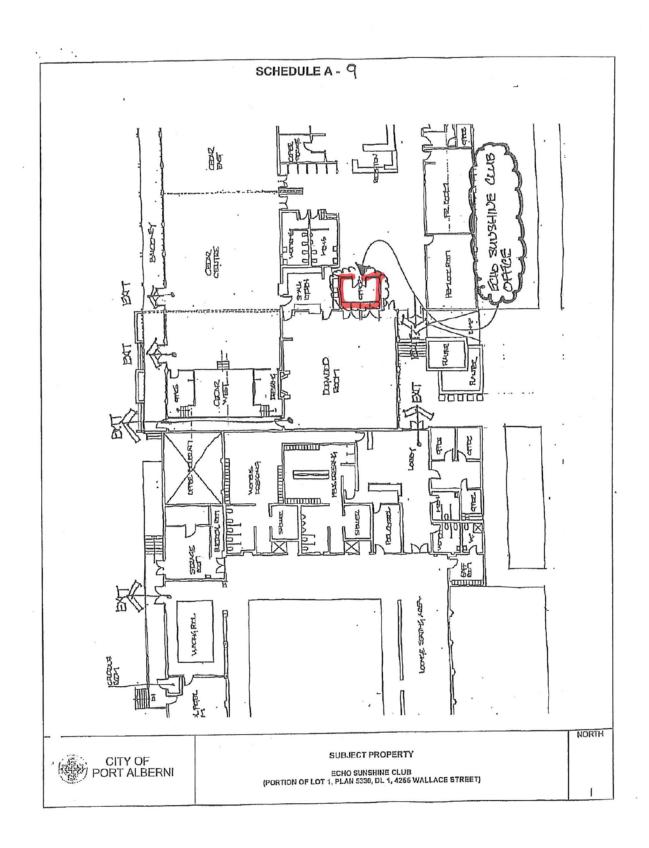

# BYLAW NO. 4887 SCHEDULE A DESCRIPTION OF PERMISSIVE TAX EXEMPTIONS 2016-2019

| Roll No.                                    | Owner                                                                  | Civic Address      | Legal Description                                                                                                  |  |  |
|---------------------------------------------|------------------------------------------------------------------------|--------------------|--------------------------------------------------------------------------------------------------------------------|--|--|
| Municipal Pro                               | Municipal Property                                                     |                    |                                                                                                                    |  |  |
| 092-0691-10                                 | Alberni District Fall Fair                                             | 3737 Roger St.     | Lot 1, DL92, Plan VIP 27429 exc. Plan VIP58940 (included in lease from City to Fall Fair)                          |  |  |
| 092-0694-00*                                | Alberni District Fall Fair * Alberni Fall Fair owns                    | 4090 Hollywood St. | Portion of Lot 2, DL 92, Plan 29389<br>(as outlined on Schedule A-1)                                               |  |  |
| 092-0696-10*                                | Alberni District Fall Fair * Alberni Fall Fair owns                    | 4480 Vimy St.      | Lot A, DL 92, Plan VIP31446 exc. Plan VIP58940, & Exc PL VIP87123 VIP88262 & EPP12140 (included in lease)          |  |  |
| 990-0511-10                                 | Alberni District Fall Fair                                             | Anderson Ave.      | Lot 1, DL 1, AD Plan VIP5330 except plan multiple,<br>that part included in lease from the City of Port<br>Alberni |  |  |
| 092-0691-15                                 | 666082 BC Ltd (dba Alberni<br>Valley Bulldogs)                         | 3737 Roger Street  | Lot 1, DL 92, Plan 27429 (as outlined on Schedule A-2.1 and A-2.2)                                                 |  |  |
| 001-3107-02                                 | Alberni Valley Childcare<br>Society (Stepping Stones<br>Too)           | 4222 Cedarwood St. | Portion of Lot 15, Block 5, DL 1, Plan 11410 (as outlined on Schedule A-3)                                         |  |  |
| 001-3380-01                                 | Alberni Valley Curling Club                                            | 3250 9th Ave.      | Portion of Lot 1, DL 1, Plan 14814 (as outlined on Schedule A-4)                                                   |  |  |
| 092-0696-03                                 | Alberni Valley Junior<br>Baseball Association                          | 4000 Compton Rd.   | Lot A, DL 13, Plan 29927 (as outlined on Schedule A-5)                                                             |  |  |
| 092-0691-03                                 | Alberni Valley Minor<br>Hockey Association                             | 3737 Roger St.     | Office within Multiplex - Portion of Lot 1, Plan 5330 (as outlined on Schedule A-6)                                |  |  |
| 092-0696-01                                 | Alberni Valley Minor<br>Softball                                       | 4200 Wood Ave.     | Portion of Lot A, DL 92, Plan 31446 (as outlined on Schedule A-7)                                                  |  |  |
| 092-0696-02                                 | Alberni Valley Youth Soccer<br>Association                             | 4200 Wood Ave.     | Portion of Lot A, DL 92, Plan 31446 (as outlined on Schedule A-8)                                                  |  |  |
| 014-0506-10                                 | BC SPCA                                                                | 4936 Broughton St. | Part of Lot B, DL 14, Plan 31798 and Part of Lot A, DL 137, Plan 62423, Part of DL 143                             |  |  |
| 001-1562-00,<br>001-1563-00,<br>001-1564-00 | Community Arts Council of<br>the Alberni Valley (Rollin Art<br>Centre) | 3061-3098 8th Ave. | Lots 20-22, Block 150, DL 1, Plan 197B                                                                             |  |  |
| 990-0513-02                                 | Echo Sunshine Club                                                     | 4255 Wallace St.   | Portion of Lot 1, DL 1, Plan 5330 (as outlined on Schedule A-9)                                                    |  |  |
| 092-0691-02                                 | Mount Arrowsmith Skating<br>Club                                       | 3737 Roger St.     | Office within Multiplex, Portion of Lot 1, Plan 27429 (as outlined on Schedule A-10)                               |  |  |
| 990-0513-03                                 | Port Alberni Aquatic -<br>Tsunami Swim Club                            | 4255 Wallace St.   | Portion of Lot 1, DL 1, Plan 5330 (as outlined on Schedule A-11)                                                   |  |  |
| 990-0513-01                                 | Port Alberni Lawn Bowling<br>Club                                      | 4255-A Wallace St. | Portion of Lot 1, DL 1, Plan 5330 (as outlined on Schedule A-12)                                                   |  |  |