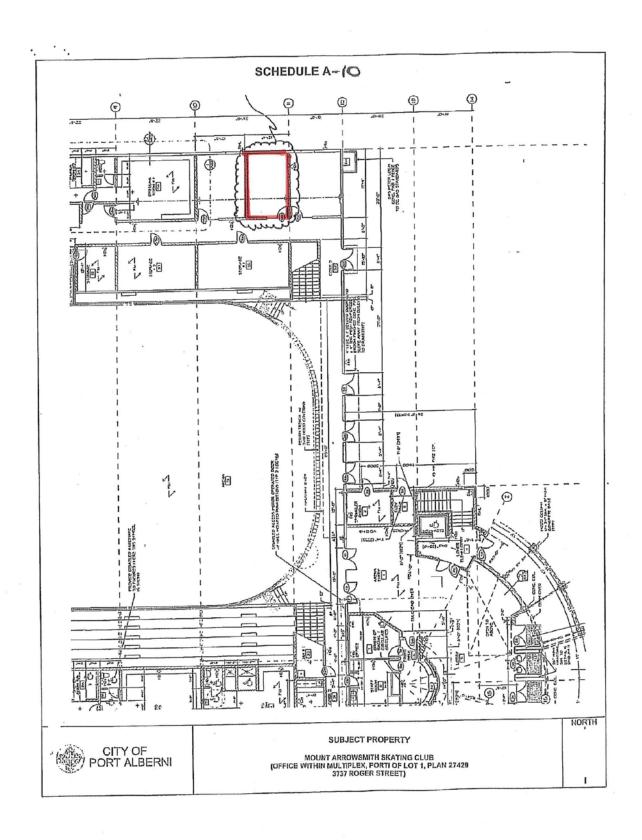

# BYLAW NO. 4887 SCHEDULE A DESCRIPTION OF PERMISSIVE TAX EXEMPTIONS 2016-2019

| Roll No.                                    | Owner                                                                  | Civic Address      | Legal Description                                                                                                  |  |  |
|---------------------------------------------|------------------------------------------------------------------------|--------------------|--------------------------------------------------------------------------------------------------------------------|--|--|
| Municipal Pro                               | Municipal Property                                                     |                    |                                                                                                                    |  |  |
| 092-0691-10                                 | Alberni District Fall Fair                                             | 3737 Roger St.     | Lot 1, DL92, Plan VIP 27429 exc. Plan VIP58940 (included in lease from City to Fall Fair)                          |  |  |
| 092-0694-00*                                | Alberni District Fall Fair * Alberni Fall Fair owns                    | 4090 Hollywood St. | Portion of Lot 2, DL 92, Plan 29389<br>(as outlined on Schedule A-1)                                               |  |  |
| 092-0696-10*                                | Alberni District Fall Fair * Alberni Fall Fair owns                    | 4480 Vimy St.      | Lot A, DL 92, Plan VIP31446 exc. Plan VIP58940, & Exc PL VIP87123 VIP88262 & EPP12140 (included in lease)          |  |  |
| 990-0511-10                                 | Alberni District Fall Fair                                             | Anderson Ave.      | Lot 1, DL 1, AD Plan VIP5330 except plan multiple,<br>that part included in lease from the City of Port<br>Alberni |  |  |
| 092-0691-15                                 | 666082 BC Ltd (dba Alberni<br>Valley Bulldogs)                         | 3737 Roger Street  | Lot 1, DL 92, Plan 27429 (as outlined on Schedule A-2.1 and A-2.2)                                                 |  |  |
| 001-3107-02                                 | Alberni Valley Childcare<br>Society (Stepping Stones<br>Too)           | 4222 Cedarwood St. | Portion of Lot 15, Block 5, DL 1, Plan 11410 (as outlined on Schedule A-3)                                         |  |  |
| 001-3380-01                                 | Alberni Valley Curling Club                                            | 3250 9th Ave.      | Portion of Lot 1, DL 1, Plan 14814 (as outlined on Schedule A-4)                                                   |  |  |
| 092-0696-03                                 | Alberni Valley Junior<br>Baseball Association                          | 4000 Compton Rd.   | Lot A, DL 13, Plan 29927 (as outlined on Schedule A-5)                                                             |  |  |
| 092-0691-03                                 | Alberni Valley Minor<br>Hockey Association                             | 3737 Roger St.     | Office within Multiplex - Portion of Lot 1, Plan 5330 (as outlined on Schedule A-6)                                |  |  |
| 092-0696-01                                 | Alberni Valley Minor<br>Softball                                       | 4200 Wood Ave.     | Portion of Lot A, DL 92, Plan 31446 (as outlined on Schedule A-7)                                                  |  |  |
| 092-0696-02                                 | Alberni Valley Youth Soccer<br>Association                             | 4200 Wood Ave.     | Portion of Lot A, DL 92, Plan 31446 (as outlined on Schedule A-8)                                                  |  |  |
| 014-0506-10                                 | BC SPCA                                                                | 4936 Broughton St. | Part of Lot B, DL 14, Plan 31798 and Part of Lot A, DL 137, Plan 62423, Part of DL 143                             |  |  |
| 001-1562-00,<br>001-1563-00,<br>001-1564-00 | Community Arts Council of<br>the Alberni Valley (Rollin Art<br>Centre) | 3061-3098 8th Ave. | Lots 20-22, Block 150, DL 1, Plan 197B                                                                             |  |  |
| 990-0513-02                                 | Echo Sunshine Club                                                     | 4255 Wallace St.   | Portion of Lot 1, DL 1, Plan 5330 (as outlined on Schedule A-9)                                                    |  |  |
| 092-0691-02                                 | Mount Arrowsmith Skating<br>Club                                       | 3737 Roger St.     | Office within Multiplex, Portion of Lot 1, Plan 27429 (as outlined on Schedule A-10)                               |  |  |
| 990-0513-03                                 | Port Alberni Aquatic -<br>Tsunami Swim Club                            | 4255 Wallace St.   | Portion of Lot 1, DL 1, Plan 5330 (as outlined on Schedule A-11)                                                   |  |  |
| 990-0513-01                                 | Port Alberni Lawn Bowling<br>Club                                      | 4255-A Wallace St. | Portion of Lot 1, DL 1, Plan 5330 (as outlined on Schedule A-12)                                                   |  |  |