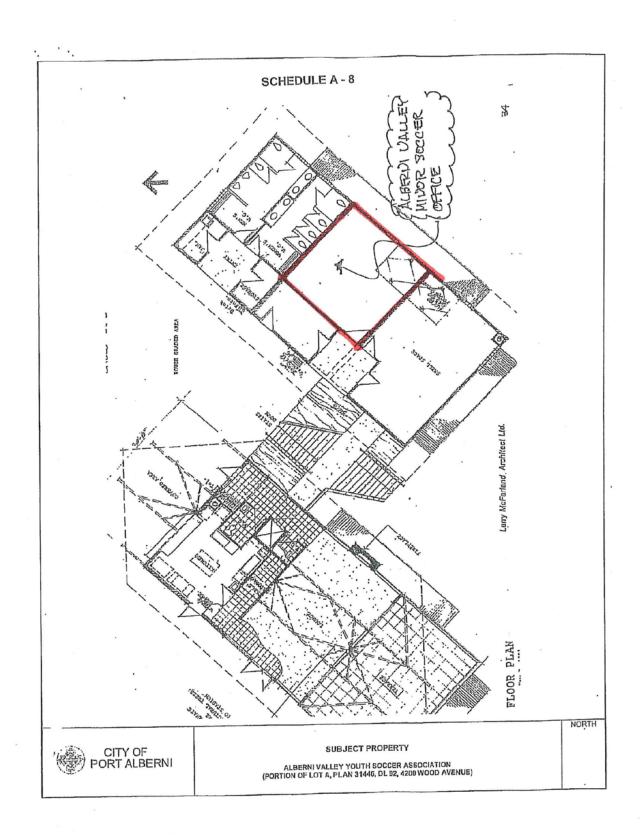

# BYLAW NO. 4887 SCHEDULE A DESCRIPTION OF PERMISSIVE TAX EXEMPTIONS 2016-2019

| Roll No.                                    | Owner                                                                  | Civic Address      | Legal Description                                                                                                  |  |  |
|---------------------------------------------|------------------------------------------------------------------------|--------------------|--------------------------------------------------------------------------------------------------------------------|--|--|
| Municipal Pro                               | Municipal Property                                                     |                    |                                                                                                                    |  |  |
| 092-0691-10                                 | Alberni District Fall Fair                                             | 3737 Roger St.     | Lot 1, DL92, Plan VIP 27429 exc. Plan VIP58940 (included in lease from City to Fall Fair)                          |  |  |
| 092-0694-00*                                | Alberni District Fall Fair * Alberni Fall Fair owns                    | 4090 Hollywood St. | Portion of Lot 2, DL 92, Plan 29389<br>(as outlined on Schedule A-1)                                               |  |  |
| 092-0696-10*                                | Alberni District Fall Fair * Alberni Fall Fair owns                    | 4480 Vimy St.      | Lot A, DL 92, Plan VIP31446 exc. Plan VIP58940, & Exc PL VIP87123 VIP88262 & EPP12140 (included in lease)          |  |  |
| 990-0511-10                                 | Alberni District Fall Fair                                             | Anderson Ave.      | Lot 1, DL 1, AD Plan VIP5330 except plan multiple,<br>that part included in lease from the City of Port<br>Alberni |  |  |
| 092-0691-15                                 | 666082 BC Ltd (dba Alberni<br>Valley Bulldogs)                         | 3737 Roger Street  | Lot 1, DL 92, Plan 27429 (as outlined on Schedule A-2.1 and A-2.2)                                                 |  |  |
| 001-3107-02                                 | Alberni Valley Childcare<br>Society (Stepping Stones<br>Too)           | 4222 Cedarwood St. | Portion of Lot 15, Block 5, DL 1, Plan 11410 (as outlined on Schedule A-3)                                         |  |  |
| 001-3380-01                                 | Alberni Valley Curling Club                                            | 3250 9th Ave.      | Portion of Lot 1, DL 1, Plan 14814 (as outlined on Schedule A-4)                                                   |  |  |
| 092-0696-03                                 | Alberni Valley Junior<br>Baseball Association                          | 4000 Compton Rd.   | Lot A, DL 13, Plan 29927 (as outlined on Schedule A-5)                                                             |  |  |
| 092-0691-03                                 | Alberni Valley Minor<br>Hockey Association                             | 3737 Roger St.     | Office within Multiplex - Portion of Lot 1, Plan 5330 (as outlined on Schedule A-6)                                |  |  |
| 092-0696-01                                 | Alberni Valley Minor<br>Softball                                       | 4200 Wood Ave.     | Portion of Lot A, DL 92, Plan 31446 (as outlined on Schedule A-7)                                                  |  |  |
| 092-0696-02                                 | Alberni Valley Youth Soccer<br>Association                             | 4200 Wood Ave.     | Portion of Lot A, DL 92, Plan 31446 (as outlined on Schedule A-8)                                                  |  |  |
| 014-0506-10                                 | BC SPCA                                                                | 4936 Broughton St. | Part of Lot B, DL 14, Plan 31798 and Part of Lot A, DL 137, Plan 62423, Part of DL 143                             |  |  |
| 001-1562-00,<br>001-1563-00,<br>001-1564-00 | Community Arts Council of<br>the Alberni Valley (Rollin Art<br>Centre) | 3061-3098 8th Ave. | Lots 20-22, Block 150, DL 1, Plan 197B                                                                             |  |  |
| 990-0513-02                                 | Echo Sunshine Club                                                     | 4255 Wallace St.   | Portion of Lot 1, DL 1, Plan 5330 (as outlined on Schedule A-9)                                                    |  |  |
| 092-0691-02                                 | Mount Arrowsmith Skating<br>Club                                       | 3737 Roger St.     | Office within Multiplex, Portion of Lot 1, Plan 27429 (as outlined on Schedule A-10)                               |  |  |
| 990-0513-03                                 | Port Alberni Aquatic -<br>Tsunami Swim Club                            | 4255 Wallace St.   | Portion of Lot 1, DL 1, Plan 5330 (as outlined on Schedule A-11)                                                   |  |  |
| 990-0513-01                                 | Port Alberni Lawn Bowling<br>Club                                      | 4255-A Wallace St. | Portion of Lot 1, DL 1, Plan 5330 (as outlined on Schedule A-12)                                                   |  |  |