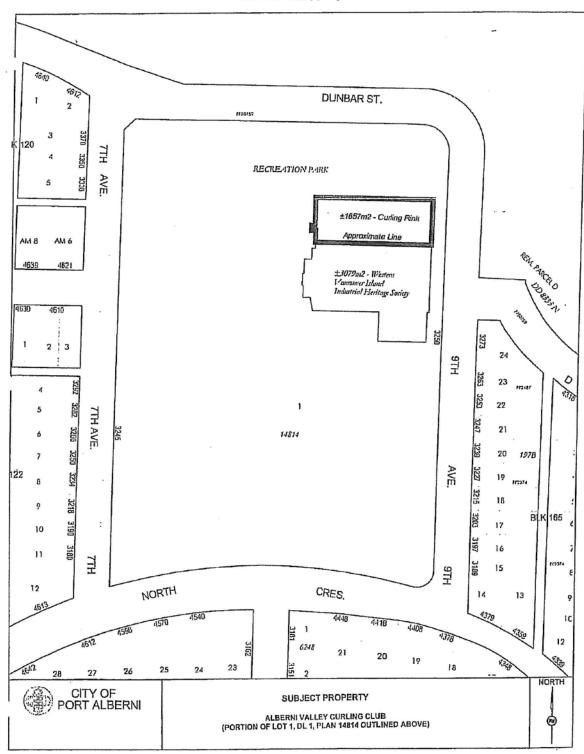

|                 | Port Alberni Men's                                                                              |                                       |                                                                                                                                |
|-----------------|-------------------------------------------------------------------------------------------------|---------------------------------------|--------------------------------------------------------------------------------------------------------------------------------|
| 001-3380-00     | Slowpitch League<br>concession-168 sq.ft.)                                                      | 3250 9th Ave.                         | Part of Lot 1, District Lot 1, Plan 14814  (as outlined on Schedule A-13)                                                      |
| 001-3380-01     | Western Vancouver Island<br>Industrial Heritage Society<br>(Portion of old Arena - 9th<br>Ave.) | 3250 9th Ave.                         | Portion of Lot 1, DL 1, Plan 14815 (as outlined on Schedule A-14)                                                              |
| 990-0307-20     | Western Vancouver Island<br>Industrial Heritage Society<br>(Train Station)                      | 3100 Kingsway Ave.                    | Lot A, DL 1, Plan 49411 (as outlined on Schedule A-15)                                                                         |
| Charitable or N | ot for Profit                                                                                   |                                       |                                                                                                                                |
| 001-0874-00     | Alberni Community & Women's Services Society                                                    | 3082 3 <sup>rd</sup> Ave.             | Portion of Lot 1, DL 1, AD Plan VIP56667 (as outlined on Schedule A-16)                                                        |
| 013-0399-01     | Alberni Community & Women's Services Society                                                    |                                       | Lot A, DL 13, Plan 64605                                                                                                       |
| 001-0821-00     | Alberni Valley Hospice<br>Society (Ty Watson House)                                             | 2649 2nd Ave.                         | Lots 23-24, Block 67, DL 1, Plan 197B                                                                                          |
| 014-0511-00     | Alberni Valley Rescue Squad                                                                     | 4790 Tebo Ave.                        | Lot 2, DL 137, Plan 52779                                                                                                      |
| 001-3910-00     | Bread of Life Centre                                                                            | 3130 3rd Ave.                         | Lot A, DL 1, Plan 30733                                                                                                        |
| 001-0943-00     | Canadian Mental Health<br>Association, Port Alberni<br>Branch                                   | 3178 2nd Ave.                         | Lot 2, Block 85, DL 1, Plan 197                                                                                                |
| 001-3939-00     | Canadian Mental Health<br>Association, Port Alberni<br>Branch                                   | 3131 5th Ave. (19 x 1 bed; 3 x 2 bed) | Portion of Lot 1, DL 1, Plan VIP33433                                                                                          |
| 001-3410-00     | CTH Management<br>Association (Kiwanis Hilton<br>Children's Centre)                             | 4325 Neill St.                        | Lots 5 & 6, DL 1, Plan 15331                                                                                                   |
| 001-0649-00     | Falls Road Eagles Hall<br>Society                                                               | 3561 - 3rd Avenue                     | Lot 21, Block 50, District Lot 1, Plan 197B                                                                                    |
| 001-0971-00     | Port Alberni Association for<br>Community Living                                                | 3009 1st Ave.                         | Lot 13, Block 86, DL 1, Plan 197                                                                                               |
| 001-3703-00     | Port Alberni Association for<br>Community Living                                                | 3008 2nd Ave.                         | Lot A, DL 1, Plan 26322 + Lot 15, Blk 86, DL1 Plan<br>197                                                                      |
| 092-0417-00     | Port Alberni Association for<br>Community Living                                                | 3585 Huff Dr.                         | Lot 57, DL 92, Plan 39317                                                                                                      |
| 001-0034-00     | Port Alberni Association for<br>Community Living                                                | 4471 Margaret St.                     | Lot 2, Block 4, DL 1, Plan 197                                                                                                 |
| 001-3048-00     | Port Alberni Association for<br>Community Living                                                | 4521 Dogwood                          | Lot 14 - 15, Blk 2, DL1, VIP11410                                                                                              |
| 001-3167-02     | Port Alberni Maritime Heritage Society (Marine Interp/Discovery Centre/ Lighthouse)             | 2900 Harbour Rd.                      | Portion of DL 1 adjacent to Plan 11583, Block 112A - located on the Pier at Harbour Quay Marina (as outlined on Schedule A-17) |
| 001-1168-10     | Port Alberni Maritime<br>Heritage Society<br>(Banfield LifeBoat)                                | 5425 Argyle St.                       | Portion of Lot A, DL 1 and 118, Plan 73300 (as outlined on Schedule A-18)                                                      |