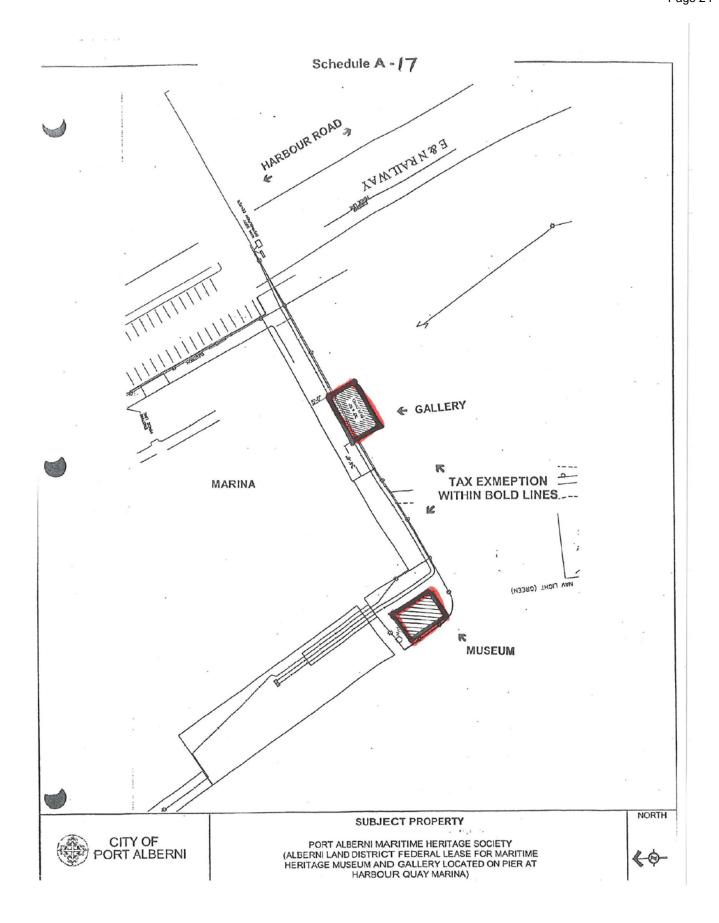

|                 | Port Alberni Men's                                                                              |                                       |                                                                                                                                |
|-----------------|-------------------------------------------------------------------------------------------------|---------------------------------------|--------------------------------------------------------------------------------------------------------------------------------|
| 001-3380-00     | Slowpitch League<br>concession-168 sq.ft.)                                                      | 3250 9th Ave.                         | Part of Lot 1, District Lot 1, Plan 14814  (as outlined on Schedule A-13)                                                      |
| 001-3380-01     | Western Vancouver Island<br>Industrial Heritage Society<br>(Portion of old Arena - 9th<br>Ave.) | 3250 9th Ave.                         | Portion of Lot 1, DL 1, Plan 14815 (as outlined on Schedule A-14)                                                              |
| 990-0307-20     | Western Vancouver Island<br>Industrial Heritage Society<br>(Train Station)                      | 3100 Kingsway Ave.                    | Lot A, DL 1, Plan 49411 (as outlined on Schedule A-15)                                                                         |
| Charitable or N | ot for Profit                                                                                   |                                       |                                                                                                                                |
| 001-0874-00     | Alberni Community & Women's Services Society                                                    | 3082 3 <sup>rd</sup> Ave.             | Portion of Lot 1, DL 1, AD Plan VIP56667 (as outlined on Schedule A-16)                                                        |
| 013-0399-01     | Alberni Community & Women's Services Society                                                    |                                       | Lot A, DL 13, Plan 64605                                                                                                       |
| 001-0821-00     | Alberni Valley Hospice<br>Society (Ty Watson House)                                             | 2649 2nd Ave.                         | Lots 23-24, Block 67, DL 1, Plan 197B                                                                                          |
| 014-0511-00     | Alberni Valley Rescue Squad                                                                     | 4790 Tebo Ave.                        | Lot 2, DL 137, Plan 52779                                                                                                      |
| 001-3910-00     | Bread of Life Centre                                                                            | 3130 3rd Ave.                         | Lot A, DL 1, Plan 30733                                                                                                        |
| 001-0943-00     | Canadian Mental Health<br>Association, Port Alberni<br>Branch                                   | 3178 2nd Ave.                         | Lot 2, Block 85, DL 1, Plan 197                                                                                                |
| 001-3939-00     | Canadian Mental Health<br>Association, Port Alberni<br>Branch                                   | 3131 5th Ave. (19 x 1 bed; 3 x 2 bed) | Portion of Lot 1, DL 1, Plan VIP33433                                                                                          |
| 001-3410-00     | CTH Management<br>Association (Kiwanis Hilton<br>Children's Centre)                             | 4325 Neill St.                        | Lots 5 & 6, DL 1, Plan 15331                                                                                                   |
| 001-0649-00     | Falls Road Eagles Hall<br>Society                                                               | 3561 - 3rd Avenue                     | Lot 21, Block 50, District Lot 1, Plan 197B                                                                                    |
| 001-0971-00     | Port Alberni Association for<br>Community Living                                                | 3009 1st Ave.                         | Lot 13, Block 86, DL 1, Plan 197                                                                                               |
| 001-3703-00     | Port Alberni Association for<br>Community Living                                                | 3008 2nd Ave.                         | Lot A, DL 1, Plan 26322 + Lot 15, Blk 86, DL1 Plan<br>197                                                                      |
| 092-0417-00     | Port Alberni Association for<br>Community Living                                                | 3585 Huff Dr.                         | Lot 57, DL 92, Plan 39317                                                                                                      |
| 001-0034-00     | Port Alberni Association for<br>Community Living                                                | 4471 Margaret St.                     | Lot 2, Block 4, DL 1, Plan 197                                                                                                 |
| 001-3048-00     | Port Alberni Association for<br>Community Living                                                | 4521 Dogwood                          | Lot 14 - 15, Blk 2, DL1, VIP11410                                                                                              |
| 001-3167-02     | Port Alberni Maritime Heritage Society (Marine Interp/Discovery Centre/ Lighthouse)             | 2900 Harbour Rd.                      | Portion of DL 1 adjacent to Plan 11583, Block 112A - located on the Pier at Harbour Quay Marina (as outlined on Schedule A-17) |
| 001-1168-10     | Port Alberni Maritime<br>Heritage Society<br>(Banfield LifeBoat)                                | 5425 Argyle St.                       | Portion of Lot A, DL 1 and 118, Plan 73300 (as outlined on Schedule A-18)                                                      |