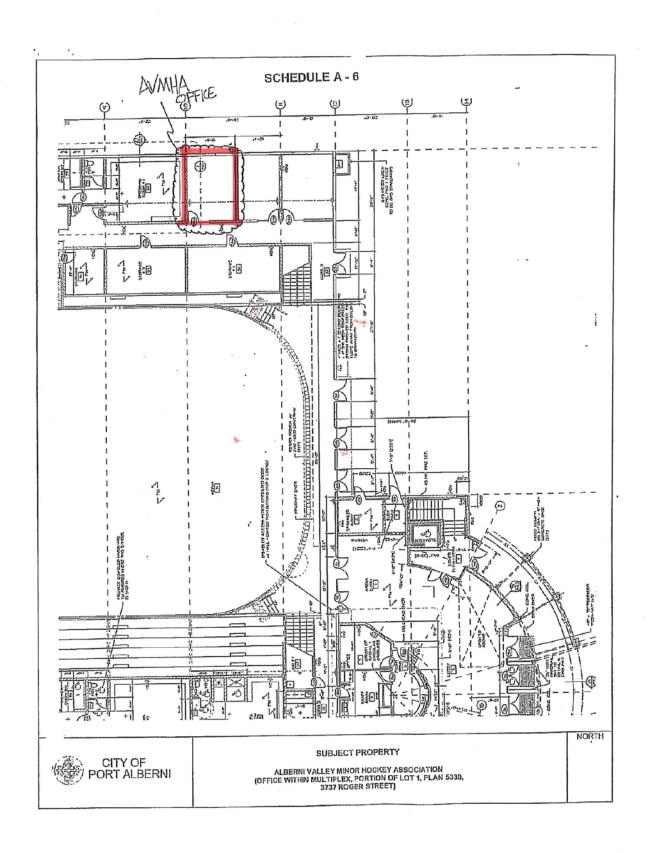

# BYLAW NO. 4887 SCHEDULE A DESCRIPTION OF PERMISSIVE TAX EXEMPTIONS 2016-2019

| Roll No.                                    | Owner                                                                  | Civic Address      | Legal Description                                                                                                  |  |  |
|---------------------------------------------|------------------------------------------------------------------------|--------------------|--------------------------------------------------------------------------------------------------------------------|--|--|
| Municipal Pro                               | Municipal Property                                                     |                    |                                                                                                                    |  |  |
| 092-0691-10                                 | Alberni District Fall Fair                                             | 3737 Roger St.     | Lot 1, DL92, Plan VIP 27429 exc. Plan VIP58940 (included in lease from City to Fall Fair)                          |  |  |
| 092-0694-00*                                | Alberni District Fall Fair * Alberni Fall Fair owns                    | 4090 Hollywood St. | Portion of Lot 2, DL 92, Plan 29389<br>(as outlined on Schedule A-1)                                               |  |  |
| 092-0696-10*                                | Alberni District Fall Fair * Alberni Fall Fair owns                    | 4480 Vimy St.      | Lot A, DL 92, Plan VIP31446 exc. Plan VIP58940, & Exc PL VIP87123 VIP88262 & EPP12140 (included in lease)          |  |  |
| 990-0511-10                                 | Alberni District Fall Fair                                             | Anderson Ave.      | Lot 1, DL 1, AD Plan VIP5330 except plan multiple,<br>that part included in lease from the City of Port<br>Alberni |  |  |
| 092-0691-15                                 | 666082 BC Ltd (dba Alberni<br>Valley Bulldogs)                         | 3737 Roger Street  | Lot 1, DL 92, Plan 27429 (as outlined on Schedule A-2.1 and A-2.2)                                                 |  |  |
| 001-3107-02                                 | Alberni Valley Childcare<br>Society (Stepping Stones<br>Too)           | 4222 Cedarwood St. | Portion of Lot 15, Block 5, DL 1, Plan 11410 (as outlined on Schedule A-3)                                         |  |  |
| 001-3380-01                                 | Alberni Valley Curling Club                                            | 3250 9th Ave.      | Portion of Lot 1, DL 1, Plan 14814 (as outlined on Schedule A-4)                                                   |  |  |
| 092-0696-03                                 | Alberni Valley Junior<br>Baseball Association                          | 4000 Compton Rd.   | Lot A, DL 13, Plan 29927 (as outlined on Schedule A-5)                                                             |  |  |
| 092-0691-03                                 | Alberni Valley Minor<br>Hockey Association                             | 3737 Roger St.     | Office within Multiplex - Portion of Lot 1, Plan 5330 (as outlined on Schedule A-6)                                |  |  |
| 092-0696-01                                 | Alberni Valley Minor<br>Softball                                       | 4200 Wood Ave.     | Portion of Lot A, DL 92, Plan 31446 (as outlined on Schedule A-7)                                                  |  |  |
| 092-0696-02                                 | Alberni Valley Youth Soccer<br>Association                             | 4200 Wood Ave.     | Portion of Lot A, DL 92, Plan 31446 (as outlined on Schedule A-8)                                                  |  |  |
| 014-0506-10                                 | BC SPCA                                                                | 4936 Broughton St. | Part of Lot B, DL 14, Plan 31798 and Part of Lot A, DL 137, Plan 62423, Part of DL 143                             |  |  |
| 001-1562-00,<br>001-1563-00,<br>001-1564-00 | Community Arts Council of<br>the Alberni Valley (Rollin Art<br>Centre) | 3061-3098 8th Ave. | Lots 20-22, Block 150, DL 1, Plan 197B                                                                             |  |  |
| 990-0513-02                                 | Echo Sunshine Club                                                     | 4255 Wallace St.   | Portion of Lot 1, DL 1, Plan 5330 (as outlined on Schedule A-9)                                                    |  |  |
| 092-0691-02                                 | Mount Arrowsmith Skating<br>Club                                       | 3737 Roger St.     | Office within Multiplex, Portion of Lot 1, Plan 27429 (as outlined on Schedule A-10)                               |  |  |
| 990-0513-03                                 | Port Alberni Aquatic -<br>Tsunami Swim Club                            | 4255 Wallace St.   | Portion of Lot 1, DL 1, Plan 5330 (as outlined on Schedule A-11)                                                   |  |  |
| 990-0513-01                                 | Port Alberni Lawn Bowling<br>Club                                      | 4255-A Wallace St. | Portion of Lot 1, DL 1, Plan 5330 (as outlined on Schedule A-12)                                                   |  |  |