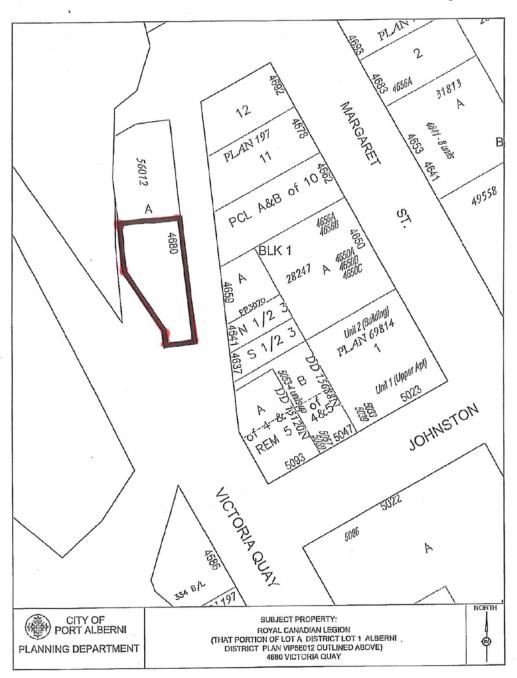

|                 | Port Alberni Men's                                                                              |                                       |                                                                                                                                |
|-----------------|-------------------------------------------------------------------------------------------------|---------------------------------------|--------------------------------------------------------------------------------------------------------------------------------|
| 001-3380-00     | Slowpitch League<br>concession-168 sq.ft.)                                                      | 3250 9th Ave.                         | Part of Lot 1, District Lot 1, Plan 14814  (as outlined on Schedule A-13)                                                      |
| 001-3380-01     | Western Vancouver Island<br>Industrial Heritage Society<br>(Portion of old Arena - 9th<br>Ave.) | 3250 9th Ave.                         | Portion of Lot 1, DL 1, Plan 14815 (as outlined on Schedule A-14)                                                              |
| 990-0307-20     | Western Vancouver Island<br>Industrial Heritage Society<br>(Train Station)                      | 3100 Kingsway Ave.                    | Lot A, DL 1, Plan 49411 (as outlined on Schedule A-15)                                                                         |
| Charitable or N | ot for Profit                                                                                   |                                       |                                                                                                                                |
| 001-0874-00     | Alberni Community & Women's Services Society                                                    | 3082 3 <sup>rd</sup> Ave.             | Portion of Lot 1, DL 1, AD Plan VIP56667 (as outlined on Schedule A-16)                                                        |
| 013-0399-01     | Alberni Community & Women's Services Society                                                    |                                       | Lot A, DL 13, Plan 64605                                                                                                       |
| 001-0821-00     | Alberni Valley Hospice<br>Society (Ty Watson House)                                             | 2649 2nd Ave.                         | Lots 23-24, Block 67, DL 1, Plan 197B                                                                                          |
| 014-0511-00     | Alberni Valley Rescue Squad                                                                     | 4790 Tebo Ave.                        | Lot 2, DL 137, Plan 52779                                                                                                      |
| 001-3910-00     | Bread of Life Centre                                                                            | 3130 3rd Ave.                         | Lot A, DL 1, Plan 30733                                                                                                        |
| 001-0943-00     | Canadian Mental Health<br>Association, Port Alberni<br>Branch                                   | 3178 2nd Ave.                         | Lot 2, Block 85, DL 1, Plan 197                                                                                                |
| 001-3939-00     | Canadian Mental Health<br>Association, Port Alberni<br>Branch                                   | 3131 5th Ave. (19 x 1 bed; 3 x 2 bed) | Portion of Lot 1, DL 1, Plan VIP33433                                                                                          |
| 001-3410-00     | CTH Management<br>Association (Kiwanis Hilton<br>Children's Centre)                             | 4325 Neill St.                        | Lots 5 & 6, DL 1, Plan 15331                                                                                                   |
| 001-0649-00     | Falls Road Eagles Hall<br>Society                                                               | 3561 - 3rd Avenue                     | Lot 21, Block 50, District Lot 1, Plan 197B                                                                                    |
| 001-0971-00     | Port Alberni Association for<br>Community Living                                                | 3009 1st Ave.                         | Lot 13, Block 86, DL 1, Plan 197                                                                                               |
| 001-3703-00     | Port Alberni Association for<br>Community Living                                                | 3008 2nd Ave.                         | Lot A, DL 1, Plan 26322 + Lot 15, Blk 86, DL1 Plan<br>197                                                                      |
| 092-0417-00     | Port Alberni Association for<br>Community Living                                                | 3585 Huff Dr.                         | Lot 57, DL 92, Plan 39317                                                                                                      |
| 001-0034-00     | Port Alberni Association for<br>Community Living                                                | 4471 Margaret St.                     | Lot 2, Block 4, DL 1, Plan 197                                                                                                 |
| 001-3048-00     | Port Alberni Association for<br>Community Living                                                | 4521 Dogwood                          | Lot 14 - 15, Blk 2, DL1, VIP11410                                                                                              |
| 001-3167-02     | Port Alberni Maritime Heritage Society (Marine Interp/Discovery Centre/ Lighthouse)             | 2900 Harbour Rd.                      | Portion of DL 1 adjacent to Plan 11583, Block 112A - located on the Pier at Harbour Quay Marina (as outlined on Schedule A-17) |
| 001-1168-10     | Port Alberni Maritime<br>Heritage Society<br>(Banfield LifeBoat)                                | 5425 Argyle St.                       | Portion of Lot A, DL 1 and 118, Plan 73300 (as outlined on Schedule A-18)                                                      |

# Schedule A-15

Schedule A-16

SCHEDULE A . 18

SCHEDULE A - 19

LtGISWApps\SpotlatProjects\ClarkMaps\TaxMaps\TaxExempil.nadAndimprovBy/nw4539-July2007.dwp, 7/24/2007 11:10:04 AM