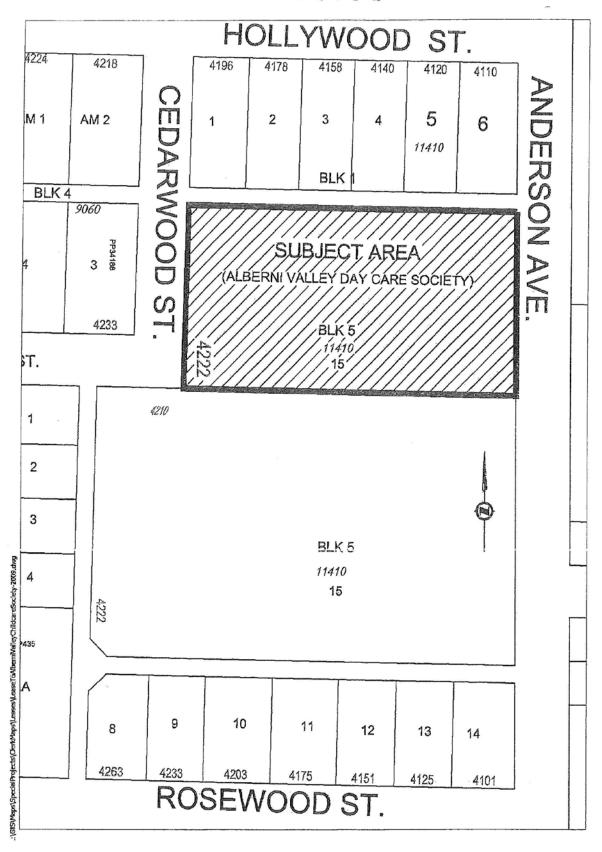

# Schedule A-3

SCHEDULE A-4

# BYLAW NO. 4887 SCHEDULE A DESCRIPTION OF PERMISSIVE TAX EXEMPTIONS 2016-2019

| Roll No.                                    | Owner                                                                  | Civic Address      | Legal Description                                                                                                  |  |  |
|---------------------------------------------|------------------------------------------------------------------------|--------------------|--------------------------------------------------------------------------------------------------------------------|--|--|
| Municipal Pro                               | Municipal Property                                                     |                    |                                                                                                                    |  |  |
| 092-0691-10                                 | Alberni District Fall Fair                                             | 3737 Roger St.     | Lot 1, DL92, Plan VIP 27429 exc. Plan VIP58940 (included in lease from City to Fall Fair)                          |  |  |
| 092-0694-00*                                | Alberni District Fall Fair * Alberni Fall Fair owns                    | 4090 Hollywood St. | Portion of Lot 2, DL 92, Plan 29389<br>(as outlined on Schedule A-1)                                               |  |  |
| 092-0696-10*                                | Alberni District Fall Fair * Alberni Fall Fair owns                    | 4480 Vimy St.      | Lot A, DL 92, Plan VIP31446 exc. Plan VIP58940, & Exc PL VIP87123 VIP88262 & EPP12140 (included in lease)          |  |  |
| 990-0511-10                                 | Alberni District Fall Fair                                             | Anderson Ave.      | Lot 1, DL 1, AD Plan VIP5330 except plan multiple,<br>that part included in lease from the City of Port<br>Alberni |  |  |
| 092-0691-15                                 | 666082 BC Ltd (dba Alberni<br>Valley Bulldogs)                         | 3737 Roger Street  | Lot 1, DL 92, Plan 27429 (as outlined on Schedule A-2.1 and A-2.2)                                                 |  |  |
| 001-3107-02                                 | Alberni Valley Childcare<br>Society (Stepping Stones<br>Too)           | 4222 Cedarwood St. | Portion of Lot 15, Block 5, DL 1, Plan 11410 (as outlined on Schedule A-3)                                         |  |  |
| 001-3380-01                                 | Alberni Valley Curling Club                                            | 3250 9th Ave.      | Portion of Lot 1, DL 1, Plan 14814 (as outlined on Schedule A-4)                                                   |  |  |
| 092-0696-03                                 | Alberni Valley Junior<br>Baseball Association                          | 4000 Compton Rd.   | Lot A, DL 13, Plan 29927 (as outlined on Schedule A-5)                                                             |  |  |
| 092-0691-03                                 | Alberni Valley Minor<br>Hockey Association                             | 3737 Roger St.     | Office within Multiplex - Portion of Lot 1, Plan 5330 (as outlined on Schedule A-6)                                |  |  |
| 092-0696-01                                 | Alberni Valley Minor<br>Softball                                       | 4200 Wood Ave.     | Portion of Lot A, DL 92, Plan 31446 (as outlined on Schedule A-7)                                                  |  |  |
| 092-0696-02                                 | Alberni Valley Youth Soccer<br>Association                             | 4200 Wood Ave.     | Portion of Lot A, DL 92, Plan 31446 (as outlined on Schedule A-8)                                                  |  |  |
| 014-0506-10                                 | BC SPCA                                                                | 4936 Broughton St. | Part of Lot B, DL 14, Plan 31798 and Part of Lot A, DL 137, Plan 62423, Part of DL 143                             |  |  |
| 001-1562-00,<br>001-1563-00,<br>001-1564-00 | Community Arts Council of<br>the Alberni Valley (Rollin Art<br>Centre) | 3061-3098 8th Ave. | Lots 20-22, Block 150, DL 1, Plan 197B                                                                             |  |  |
| 990-0513-02                                 | Echo Sunshine Club                                                     | 4255 Wallace St.   | Portion of Lot 1, DL 1, Plan 5330 (as outlined on Schedule A-9)                                                    |  |  |
| 092-0691-02                                 | Mount Arrowsmith Skating<br>Club                                       | 3737 Roger St.     | Office within Multiplex, Portion of Lot 1, Plan 27429 (as outlined on Schedule A-10)                               |  |  |
| 990-0513-03                                 | Port Alberni Aquatic -<br>Tsunami Swim Club                            | 4255 Wallace St.   | Portion of Lot 1, DL 1, Plan 5330 (as outlined on Schedule A-11)                                                   |  |  |
| 990-0513-01                                 | Port Alberni Lawn Bowling<br>Club                                      | 4255-A Wallace St. | Portion of Lot 1, DL 1, Plan 5330 (as outlined on Schedule A-12)                                                   |  |  |