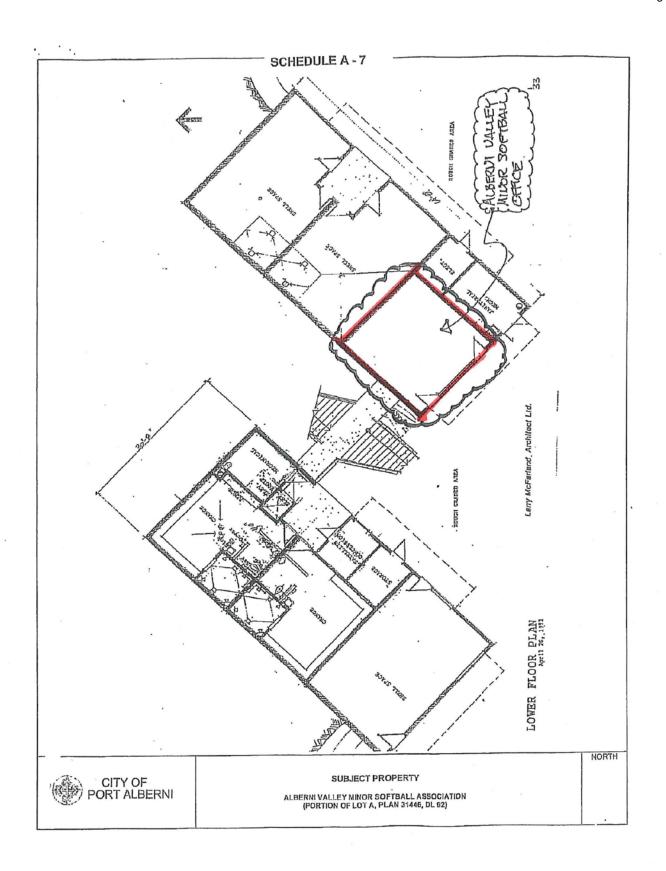

# BYLAW NO. 4887 SCHEDULE A DESCRIPTION OF PERMISSIVE TAX EXEMPTIONS 2016-2019

| Roll No.                                    | Owner                                                                  | Civic Address      | Legal Description                                                                                                  |  |  |
|---------------------------------------------|------------------------------------------------------------------------|--------------------|--------------------------------------------------------------------------------------------------------------------|--|--|
| Municipal Pro                               | Municipal Property                                                     |                    |                                                                                                                    |  |  |
| 092-0691-10                                 | Alberni District Fall Fair                                             | 3737 Roger St.     | Lot 1, DL92, Plan VIP 27429 exc. Plan VIP58940 (included in lease from City to Fall Fair)                          |  |  |
| 092-0694-00*                                | Alberni District Fall Fair * Alberni Fall Fair owns                    | 4090 Hollywood St. | Portion of Lot 2, DL 92, Plan 29389<br>(as outlined on Schedule A-1)                                               |  |  |
| 092-0696-10*                                | Alberni District Fall Fair * Alberni Fall Fair owns                    | 4480 Vimy St.      | Lot A, DL 92, Plan VIP31446 exc. Plan VIP58940, & Exc PL VIP87123 VIP88262 & EPP12140 (included in lease)          |  |  |
| 990-0511-10                                 | Alberni District Fall Fair                                             | Anderson Ave.      | Lot 1, DL 1, AD Plan VIP5330 except plan multiple,<br>that part included in lease from the City of Port<br>Alberni |  |  |
| 092-0691-15                                 | 666082 BC Ltd (dba Alberni<br>Valley Bulldogs)                         | 3737 Roger Street  | Lot 1, DL 92, Plan 27429 (as outlined on Schedule A-2.1 and A-2.2)                                                 |  |  |
| 001-3107-02                                 | Alberni Valley Childcare<br>Society (Stepping Stones<br>Too)           | 4222 Cedarwood St. | Portion of Lot 15, Block 5, DL 1, Plan 11410 (as outlined on Schedule A-3)                                         |  |  |
| 001-3380-01                                 | Alberni Valley Curling Club                                            | 3250 9th Ave.      | Portion of Lot 1, DL 1, Plan 14814 (as outlined on Schedule A-4)                                                   |  |  |
| 092-0696-03                                 | Alberni Valley Junior<br>Baseball Association                          | 4000 Compton Rd.   | Lot A, DL 13, Plan 29927 (as outlined on Schedule A-5)                                                             |  |  |
| 092-0691-03                                 | Alberni Valley Minor<br>Hockey Association                             | 3737 Roger St.     | Office within Multiplex - Portion of Lot 1, Plan 5330 (as outlined on Schedule A-6)                                |  |  |
| 092-0696-01                                 | Alberni Valley Minor<br>Softball                                       | 4200 Wood Ave.     | Portion of Lot A, DL 92, Plan 31446 (as outlined on Schedule A-7)                                                  |  |  |
| 092-0696-02                                 | Alberni Valley Youth Soccer<br>Association                             | 4200 Wood Ave.     | Portion of Lot A, DL 92, Plan 31446 (as outlined on Schedule A-8)                                                  |  |  |
| 014-0506-10                                 | BC SPCA                                                                | 4936 Broughton St. | Part of Lot B, DL 14, Plan 31798 and Part of Lot A, DL 137, Plan 62423, Part of DL 143                             |  |  |
| 001-1562-00,<br>001-1563-00,<br>001-1564-00 | Community Arts Council of<br>the Alberni Valley (Rollin Art<br>Centre) | 3061-3098 8th Ave. | Lots 20-22, Block 150, DL 1, Plan 197B                                                                             |  |  |
| 990-0513-02                                 | Echo Sunshine Club                                                     | 4255 Wallace St.   | Portion of Lot 1, DL 1, Plan 5330 (as outlined on Schedule A-9)                                                    |  |  |
| 092-0691-02                                 | Mount Arrowsmith Skating<br>Club                                       | 3737 Roger St.     | Office within Multiplex, Portion of Lot 1, Plan 27429 (as outlined on Schedule A-10)                               |  |  |
| 990-0513-03                                 | Port Alberni Aquatic -<br>Tsunami Swim Club                            | 4255 Wallace St.   | Portion of Lot 1, DL 1, Plan 5330 (as outlined on Schedule A-11)                                                   |  |  |
| 990-0513-01                                 | Port Alberni Lawn Bowling<br>Club                                      | 4255-A Wallace St. | Portion of Lot 1, DL 1, Plan 5330 (as outlined on Schedule A-12)                                                   |  |  |