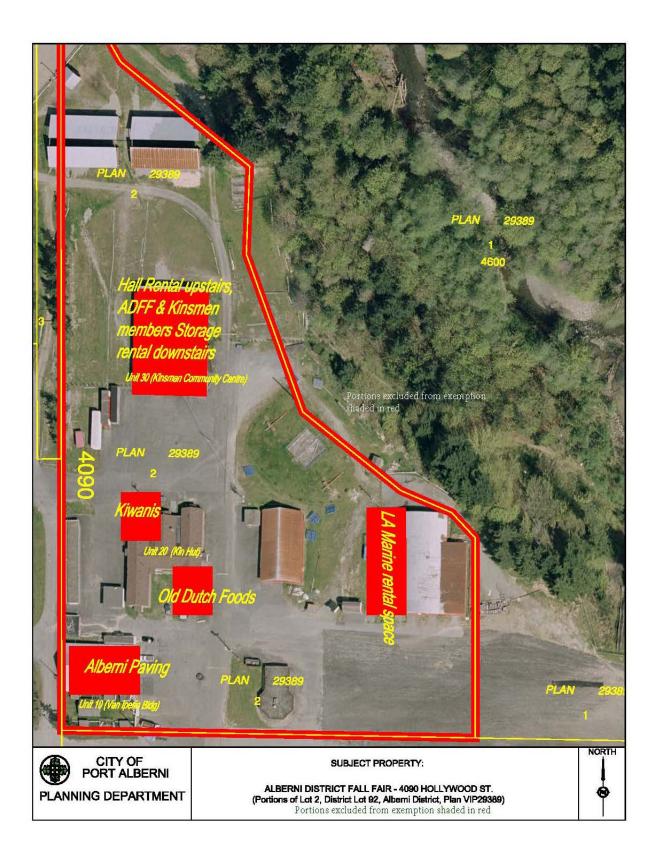

# BYLAW NO. 4887 SCHEDULE A DESCRIPTION OF PERMISSIVE TAX EXEMPTIONS 2016-2019

| Roll No.                                    | Owner                                                                  | Civic Address      | Legal Description                                                                                                  |  |  |
|---------------------------------------------|------------------------------------------------------------------------|--------------------|--------------------------------------------------------------------------------------------------------------------|--|--|
| Municipal Pro                               | Municipal Property                                                     |                    |                                                                                                                    |  |  |
| 092-0691-10                                 | Alberni District Fall Fair                                             | 3737 Roger St.     | Lot 1, DL92, Plan VIP 27429 exc. Plan VIP58940 (included in lease from City to Fall Fair)                          |  |  |
| 092-0694-00*                                | Alberni District Fall Fair * Alberni Fall Fair owns                    | 4090 Hollywood St. | Portion of Lot 2, DL 92, Plan 29389<br>(as outlined on Schedule A-1)                                               |  |  |
| 092-0696-10*                                | Alberni District Fall Fair * Alberni Fall Fair owns                    | 4480 Vimy St.      | Lot A, DL 92, Plan VIP31446 exc. Plan VIP58940, & Exc PL VIP87123 VIP88262 & EPP12140 (included in lease)          |  |  |
| 990-0511-10                                 | Alberni District Fall Fair                                             | Anderson Ave.      | Lot 1, DL 1, AD Plan VIP5330 except plan multiple,<br>that part included in lease from the City of Port<br>Alberni |  |  |
| 092-0691-15                                 | 666082 BC Ltd (dba Alberni<br>Valley Bulldogs)                         | 3737 Roger Street  | Lot 1, DL 92, Plan 27429 (as outlined on Schedule A-2.1 and A-2.2)                                                 |  |  |
| 001-3107-02                                 | Alberni Valley Childcare<br>Society (Stepping Stones<br>Too)           | 4222 Cedarwood St. | Portion of Lot 15, Block 5, DL 1, Plan 11410 (as outlined on Schedule A-3)                                         |  |  |
| 001-3380-01                                 | Alberni Valley Curling Club                                            | 3250 9th Ave.      | Portion of Lot 1, DL 1, Plan 14814 (as outlined on Schedule A-4)                                                   |  |  |
| 092-0696-03                                 | Alberni Valley Junior<br>Baseball Association                          | 4000 Compton Rd.   | Lot A, DL 13, Plan 29927 (as outlined on Schedule A-5)                                                             |  |  |
| 092-0691-03                                 | Alberni Valley Minor<br>Hockey Association                             | 3737 Roger St.     | Office within Multiplex - Portion of Lot 1, Plan 5330 (as outlined on Schedule A-6)                                |  |  |
| 092-0696-01                                 | Alberni Valley Minor<br>Softball                                       | 4200 Wood Ave.     | Portion of Lot A, DL 92, Plan 31446 (as outlined on Schedule A-7)                                                  |  |  |
| 092-0696-02                                 | Alberni Valley Youth Soccer<br>Association                             | 4200 Wood Ave.     | Portion of Lot A, DL 92, Plan 31446 (as outlined on Schedule A-8)                                                  |  |  |
| 014-0506-10                                 | BC SPCA                                                                | 4936 Broughton St. | Part of Lot B, DL 14, Plan 31798 and Part of Lot A, DL 137, Plan 62423, Part of DL 143                             |  |  |
| 001-1562-00,<br>001-1563-00,<br>001-1564-00 | Community Arts Council of<br>the Alberni Valley (Rollin Art<br>Centre) | 3061-3098 8th Ave. | Lots 20-22, Block 150, DL 1, Plan 197B                                                                             |  |  |
| 990-0513-02                                 | Echo Sunshine Club                                                     | 4255 Wallace St.   | Portion of Lot 1, DL 1, Plan 5330 (as outlined on Schedule A-9)                                                    |  |  |
| 092-0691-02                                 | Mount Arrowsmith Skating<br>Club                                       | 3737 Roger St.     | Office within Multiplex, Portion of Lot 1, Plan 27429 (as outlined on Schedule A-10)                               |  |  |
| 990-0513-03                                 | Port Alberni Aquatic -<br>Tsunami Swim Club                            | 4255 Wallace St.   | Portion of Lot 1, DL 1, Plan 5330 (as outlined on Schedule A-11)                                                   |  |  |
| 990-0513-01                                 | Port Alberni Lawn Bowling<br>Club                                      | 4255-A Wallace St. | Portion of Lot 1, DL 1, Plan 5330 (as outlined on Schedule A-12)                                                   |  |  |