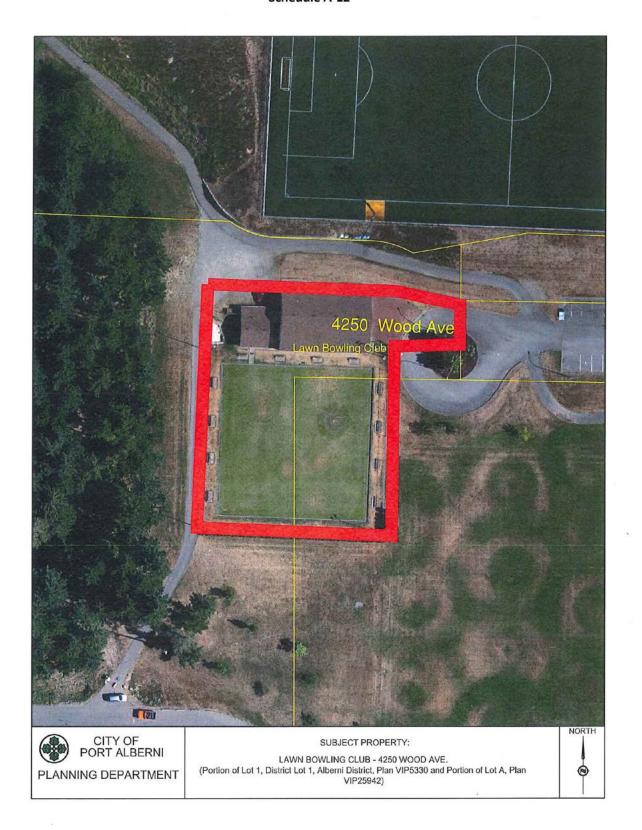

# BYLAW NO. 4887 SCHEDULE A DESCRIPTION OF PERMISSIVE TAX EXEMPTIONS 2016-2019

| Roll No.                                    | Owner                                                                  | Civic Address      | Legal Description                                                                                                  |  |  |
|---------------------------------------------|------------------------------------------------------------------------|--------------------|--------------------------------------------------------------------------------------------------------------------|--|--|
| Municipal Pro                               | Municipal Property                                                     |                    |                                                                                                                    |  |  |
| 092-0691-10                                 | Alberni District Fall Fair                                             | 3737 Roger St.     | Lot 1, DL92, Plan VIP 27429 exc. Plan VIP58940 (included in lease from City to Fall Fair)                          |  |  |
| 092-0694-00*                                | Alberni District Fall Fair * Alberni Fall Fair owns                    | 4090 Hollywood St. | Portion of Lot 2, DL 92, Plan 29389<br>(as outlined on Schedule A-1)                                               |  |  |
| 092-0696-10*                                | Alberni District Fall Fair * Alberni Fall Fair owns                    | 4480 Vimy St.      | Lot A, DL 92, Plan VIP31446 exc. Plan VIP58940, & Exc PL VIP87123 VIP88262 & EPP12140 (included in lease)          |  |  |
| 990-0511-10                                 | Alberni District Fall Fair                                             | Anderson Ave.      | Lot 1, DL 1, AD Plan VIP5330 except plan multiple,<br>that part included in lease from the City of Port<br>Alberni |  |  |
| 092-0691-15                                 | 666082 BC Ltd (dba Alberni<br>Valley Bulldogs)                         | 3737 Roger Street  | Lot 1, DL 92, Plan 27429 (as outlined on Schedule A-2.1 and A-2.2)                                                 |  |  |
| 001-3107-02                                 | Alberni Valley Childcare<br>Society (Stepping Stones<br>Too)           | 4222 Cedarwood St. | Portion of Lot 15, Block 5, DL 1, Plan 11410 (as outlined on Schedule A-3)                                         |  |  |
| 001-3380-01                                 | Alberni Valley Curling Club                                            | 3250 9th Ave.      | Portion of Lot 1, DL 1, Plan 14814 (as outlined on Schedule A-4)                                                   |  |  |
| 092-0696-03                                 | Alberni Valley Junior<br>Baseball Association                          | 4000 Compton Rd.   | Lot A, DL 13, Plan 29927 (as outlined on Schedule A-5)                                                             |  |  |
| 092-0691-03                                 | Alberni Valley Minor<br>Hockey Association                             | 3737 Roger St.     | Office within Multiplex - Portion of Lot 1, Plan 5330 (as outlined on Schedule A-6)                                |  |  |
| 092-0696-01                                 | Alberni Valley Minor<br>Softball                                       | 4200 Wood Ave.     | Portion of Lot A, DL 92, Plan 31446 (as outlined on Schedule A-7)                                                  |  |  |
| 092-0696-02                                 | Alberni Valley Youth Soccer<br>Association                             | 4200 Wood Ave.     | Portion of Lot A, DL 92, Plan 31446 (as outlined on Schedule A-8)                                                  |  |  |
| 014-0506-10                                 | BC SPCA                                                                | 4936 Broughton St. | Part of Lot B, DL 14, Plan 31798 and Part of Lot A, DL 137, Plan 62423, Part of DL 143                             |  |  |
| 001-1562-00,<br>001-1563-00,<br>001-1564-00 | Community Arts Council of<br>the Alberni Valley (Rollin Art<br>Centre) | 3061-3098 8th Ave. | Lots 20-22, Block 150, DL 1, Plan 197B                                                                             |  |  |
| 990-0513-02                                 | Echo Sunshine Club                                                     | 4255 Wallace St.   | Portion of Lot 1, DL 1, Plan 5330 (as outlined on Schedule A-9)                                                    |  |  |
| 092-0691-02                                 | Mount Arrowsmith Skating<br>Club                                       | 3737 Roger St.     | Office within Multiplex, Portion of Lot 1, Plan 27429 (as outlined on Schedule A-10)                               |  |  |
| 990-0513-03                                 | Port Alberni Aquatic -<br>Tsunami Swim Club                            | 4255 Wallace St.   | Portion of Lot 1, DL 1, Plan 5330 (as outlined on Schedule A-11)                                                   |  |  |
| 990-0513-01                                 | Port Alberni Lawn Bowling<br>Club                                      | 4255-A Wallace St. | Portion of Lot 1, DL 1, Plan 5330 (as outlined on Schedule A-12)                                                   |  |  |