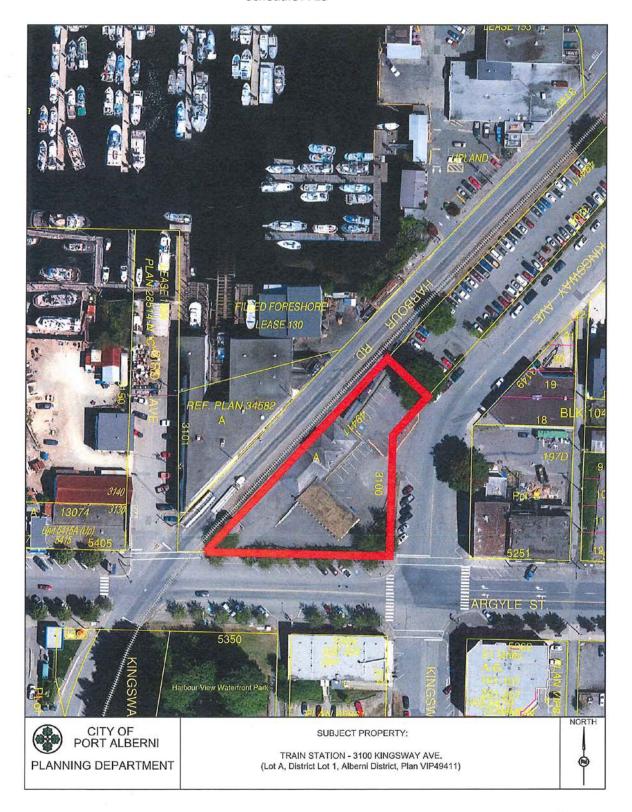

|                 | Port Alberni Men's                                                                              |                                       |                                                                                                                                |
|-----------------|-------------------------------------------------------------------------------------------------|---------------------------------------|--------------------------------------------------------------------------------------------------------------------------------|
| 001-3380-00     | Slowpitch League<br>concession-168 sq.ft.)                                                      | 3250 9th Ave.                         | Part of Lot 1, District Lot 1, Plan 14814  (as outlined on Schedule A-13)                                                      |
| 001-3380-01     | Western Vancouver Island<br>Industrial Heritage Society<br>(Portion of old Arena - 9th<br>Ave.) | 3250 9th Ave.                         | Portion of Lot 1, DL 1, Plan 14815 (as outlined on Schedule A-14)                                                              |
| 990-0307-20     | Western Vancouver Island<br>Industrial Heritage Society<br>(Train Station)                      | 3100 Kingsway Ave.                    | Lot A, DL 1, Plan 49411 (as outlined on Schedule A-15)                                                                         |
| Charitable or N | ot for Profit                                                                                   |                                       |                                                                                                                                |
| 001-0874-00     | Alberni Community & Women's Services Society                                                    | 3082 3 <sup>rd</sup> Ave.             | Portion of Lot 1, DL 1, AD Plan VIP56667 (as outlined on Schedule A-16)                                                        |
| 013-0399-01     | Alberni Community & Women's Services Society                                                    |                                       | Lot A, DL 13, Plan 64605                                                                                                       |
| 001-0821-00     | Alberni Valley Hospice<br>Society (Ty Watson House)                                             | 2649 2nd Ave.                         | Lots 23-24, Block 67, DL 1, Plan 197B                                                                                          |
| 014-0511-00     | Alberni Valley Rescue Squad                                                                     | 4790 Tebo Ave.                        | Lot 2, DL 137, Plan 52779                                                                                                      |
| 001-3910-00     | Bread of Life Centre                                                                            | 3130 3rd Ave.                         | Lot A, DL 1, Plan 30733                                                                                                        |
| 001-0943-00     | Canadian Mental Health<br>Association, Port Alberni<br>Branch                                   | 3178 2nd Ave.                         | Lot 2, Block 85, DL 1, Plan 197                                                                                                |
| 001-3939-00     | Canadian Mental Health<br>Association, Port Alberni<br>Branch                                   | 3131 5th Ave. (19 x 1 bed; 3 x 2 bed) | Portion of Lot 1, DL 1, Plan VIP33433                                                                                          |
| 001-3410-00     | CTH Management<br>Association (Kiwanis Hilton<br>Children's Centre)                             | 4325 Neill St.                        | Lots 5 & 6, DL 1, Plan 15331                                                                                                   |
| 001-0649-00     | Falls Road Eagles Hall<br>Society                                                               | 3561 - 3rd Avenue                     | Lot 21, Block 50, District Lot 1, Plan 197B                                                                                    |
| 001-0971-00     | Port Alberni Association for<br>Community Living                                                | 3009 1st Ave.                         | Lot 13, Block 86, DL 1, Plan 197                                                                                               |
| 001-3703-00     | Port Alberni Association for<br>Community Living                                                | 3008 2nd Ave.                         | Lot A, DL 1, Plan 26322 + Lot 15, Blk 86, DL1 Plan<br>197                                                                      |
| 092-0417-00     | Port Alberni Association for<br>Community Living                                                | 3585 Huff Dr.                         | Lot 57, DL 92, Plan 39317                                                                                                      |
| 001-0034-00     | Port Alberni Association for<br>Community Living                                                | 4471 Margaret St.                     | Lot 2, Block 4, DL 1, Plan 197                                                                                                 |
| 001-3048-00     | Port Alberni Association for<br>Community Living                                                | 4521 Dogwood                          | Lot 14 - 15, Blk 2, DL1, VIP11410                                                                                              |
| 001-3167-02     | Port Alberni Maritime Heritage Society (Marine Interp/Discovery Centre/ Lighthouse)             | 2900 Harbour Rd.                      | Portion of DL 1 adjacent to Plan 11583, Block 112A - located on the Pier at Harbour Quay Marina (as outlined on Schedule A-17) |
| 001-1168-10     | Port Alberni Maritime<br>Heritage Society<br>(Banfield LifeBoat)                                | 5425 Argyle St.                       | Portion of Lot A, DL 1 and 118, Plan 73300 (as outlined on Schedule A-18)                                                      |