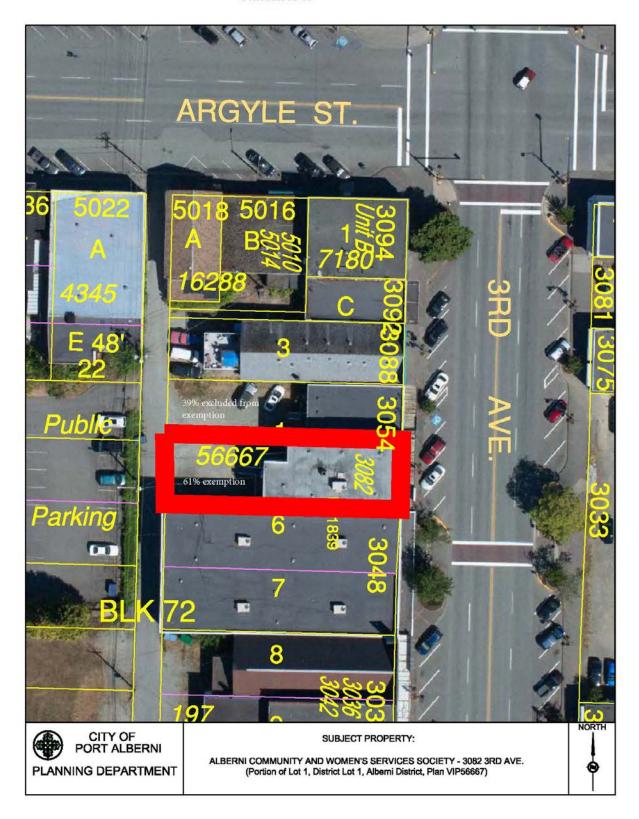

|                 | Port Alberni Men's                                                                              |                                       |                                                                                                                                |
|-----------------|-------------------------------------------------------------------------------------------------|---------------------------------------|--------------------------------------------------------------------------------------------------------------------------------|
| 001-3380-00     | Slowpitch League<br>concession-168 sq.ft.)                                                      | 3250 9th Ave.                         | Part of Lot 1, District Lot 1, Plan 14814  (as outlined on Schedule A-13)                                                      |
| 001-3380-01     | Western Vancouver Island<br>Industrial Heritage Society<br>(Portion of old Arena - 9th<br>Ave.) | 3250 9th Ave.                         | Portion of Lot 1, DL 1, Plan 14815 (as outlined on Schedule A-14)                                                              |
| 990-0307-20     | Western Vancouver Island<br>Industrial Heritage Society<br>(Train Station)                      | 3100 Kingsway Ave.                    | Lot A, DL 1, Plan 49411 (as outlined on Schedule A-15)                                                                         |
| Charitable or N | ot for Profit                                                                                   |                                       |                                                                                                                                |
| 001-0874-00     | Alberni Community & Women's Services Society                                                    | 3082 3 <sup>rd</sup> Ave.             | Portion of Lot 1, DL 1, AD Plan VIP56667 (as outlined on Schedule A-16)                                                        |
| 013-0399-01     | Alberni Community & Women's Services Society                                                    |                                       | Lot A, DL 13, Plan 64605                                                                                                       |
| 001-0821-00     | Alberni Valley Hospice<br>Society (Ty Watson House)                                             | 2649 2nd Ave.                         | Lots 23-24, Block 67, DL 1, Plan 197B                                                                                          |
| 014-0511-00     | Alberni Valley Rescue Squad                                                                     | 4790 Tebo Ave.                        | Lot 2, DL 137, Plan 52779                                                                                                      |
| 001-3910-00     | Bread of Life Centre                                                                            | 3130 3rd Ave.                         | Lot A, DL 1, Plan 30733                                                                                                        |
| 001-0943-00     | Canadian Mental Health<br>Association, Port Alberni<br>Branch                                   | 3178 2nd Ave.                         | Lot 2, Block 85, DL 1, Plan 197                                                                                                |
| 001-3939-00     | Canadian Mental Health<br>Association, Port Alberni<br>Branch                                   | 3131 5th Ave. (19 x 1 bed; 3 x 2 bed) | Portion of Lot 1, DL 1, Plan VIP33433                                                                                          |
| 001-3410-00     | CTH Management<br>Association (Kiwanis Hilton<br>Children's Centre)                             | 4325 Neill St.                        | Lots 5 & 6, DL 1, Plan 15331                                                                                                   |
| 001-0649-00     | Falls Road Eagles Hall<br>Society                                                               | 3561 - 3rd Avenue                     | Lot 21, Block 50, District Lot 1, Plan 197B                                                                                    |
| 001-0971-00     | Port Alberni Association for<br>Community Living                                                | 3009 1st Ave.                         | Lot 13, Block 86, DL 1, Plan 197                                                                                               |
| 001-3703-00     | Port Alberni Association for<br>Community Living                                                | 3008 2nd Ave.                         | Lot A, DL 1, Plan 26322 + Lot 15, Blk 86, DL1 Plan<br>197                                                                      |
| 092-0417-00     | Port Alberni Association for<br>Community Living                                                | 3585 Huff Dr.                         | Lot 57, DL 92, Plan 39317                                                                                                      |
| 001-0034-00     | Port Alberni Association for<br>Community Living                                                | 4471 Margaret St.                     | Lot 2, Block 4, DL 1, Plan 197                                                                                                 |
| 001-3048-00     | Port Alberni Association for<br>Community Living                                                | 4521 Dogwood                          | Lot 14 - 15, Blk 2, DL1, VIP11410                                                                                              |
| 001-3167-02     | Port Alberni Maritime Heritage Society (Marine Interp/Discovery Centre/ Lighthouse)             | 2900 Harbour Rd.                      | Portion of DL 1 adjacent to Plan 11583, Block 112A - located on the Pier at Harbour Quay Marina (as outlined on Schedule A-17) |
| 001-1168-10     | Port Alberni Maritime<br>Heritage Society<br>(Banfield LifeBoat)                                | 5425 Argyle St.                       | Portion of Lot A, DL 1 and 118, Plan 73300 (as outlined on Schedule A-18)                                                      |