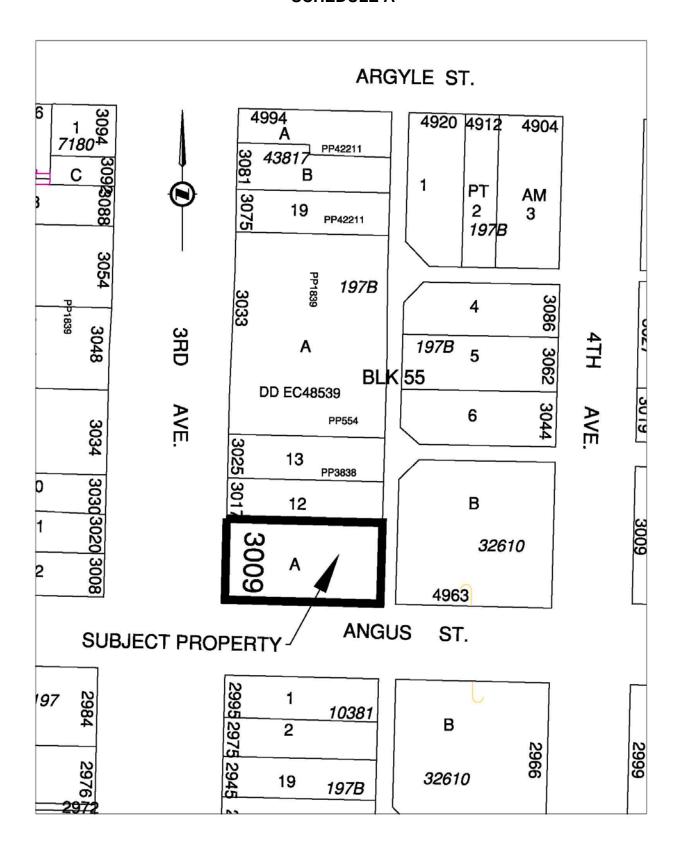

PID: 000-167-835 Lot A, District Lot 1, Alberni District Plan VIP32610 (3009 3<sup>rd</sup> Avenue)

are hereby exempted from taxation for the calendar years 2016-2020, inclusive.

READ A FIRST TIME THIS 14<sup>TH</sup> DAY OF SEPTEMBER, 2015.
READ A SECOND TIME THIS 14<sup>TH</sup> DAY OF SEPTEMBER, 2015.
READ A THIRD TIME THIS 14<sup>TH</sup> DAY OF SEPTEMBER, 2015.
PUBLIC NOTICE PROVIDED PURSUANT TO SECTION 94 OF THE *COMMUNITY CHARTER*.
FINALLY ADOPTED BY COUNCIL THIS 28<sup>TH</sup> DAY OF SEPTEMBER, 2015.