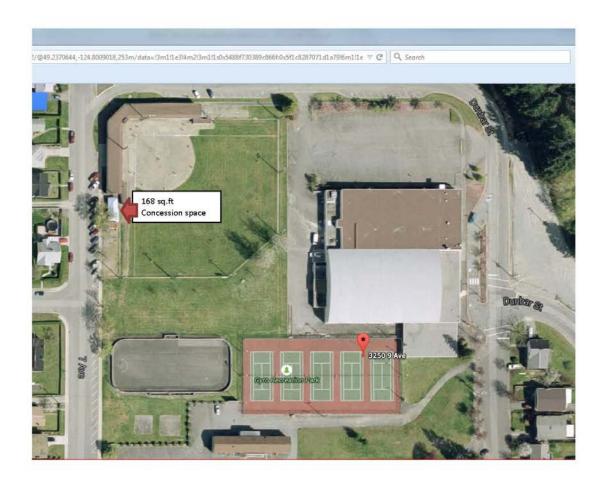

|                 | Port Alberni Men's                                                                              |                                       |                                                                                                                                |
|-----------------|-------------------------------------------------------------------------------------------------|---------------------------------------|--------------------------------------------------------------------------------------------------------------------------------|
| 001-3380-00     | Slowpitch League<br>concession-168 sq.ft.)                                                      | 3250 9th Ave.                         | Part of Lot 1, District Lot 1, Plan 14814  (as outlined on Schedule A-13)                                                      |
| 001-3380-01     | Western Vancouver Island<br>Industrial Heritage Society<br>(Portion of old Arena - 9th<br>Ave.) | 3250 9th Ave.                         | Portion of Lot 1, DL 1, Plan 14815 (as outlined on Schedule A-14)                                                              |
| 990-0307-20     | Western Vancouver Island<br>Industrial Heritage Society<br>(Train Station)                      | 3100 Kingsway Ave.                    | Lot A, DL 1, Plan 49411 (as outlined on Schedule A-15)                                                                         |
| Charitable or N | ot for Profit                                                                                   |                                       |                                                                                                                                |
| 001-0874-00     | Alberni Community & Women's Services Society                                                    | 3082 3 <sup>rd</sup> Ave.             | Portion of Lot 1, DL 1, AD Plan VIP56667 (as outlined on Schedule A-16)                                                        |
| 013-0399-01     | Alberni Community & Women's Services Society                                                    |                                       | Lot A, DL 13, Plan 64605                                                                                                       |
| 001-0821-00     | Alberni Valley Hospice<br>Society (Ty Watson House)                                             | 2649 2nd Ave.                         | Lots 23-24, Block 67, DL 1, Plan 197B                                                                                          |
| 014-0511-00     | Alberni Valley Rescue Squad                                                                     | 4790 Tebo Ave.                        | Lot 2, DL 137, Plan 52779                                                                                                      |
| 001-3910-00     | Bread of Life Centre                                                                            | 3130 3rd Ave.                         | Lot A, DL 1, Plan 30733                                                                                                        |
| 001-0943-00     | Canadian Mental Health<br>Association, Port Alberni<br>Branch                                   | 3178 2nd Ave.                         | Lot 2, Block 85, DL 1, Plan 197                                                                                                |
| 001-3939-00     | Canadian Mental Health<br>Association, Port Alberni<br>Branch                                   | 3131 5th Ave. (19 x 1 bed; 3 x 2 bed) | Portion of Lot 1, DL 1, Plan VIP33433                                                                                          |
| 001-3410-00     | CTH Management<br>Association (Kiwanis Hilton<br>Children's Centre)                             | 4325 Neill St.                        | Lots 5 & 6, DL 1, Plan 15331                                                                                                   |
| 001-0649-00     | Falls Road Eagles Hall<br>Society                                                               | 3561 - 3rd Avenue                     | Lot 21, Block 50, District Lot 1, Plan 197B                                                                                    |
| 001-0971-00     | Port Alberni Association for<br>Community Living                                                | 3009 1st Ave.                         | Lot 13, Block 86, DL 1, Plan 197                                                                                               |
| 001-3703-00     | Port Alberni Association for<br>Community Living                                                | 3008 2nd Ave.                         | Lot A, DL 1, Plan 26322 + Lot 15, Blk 86, DL1 Plan<br>197                                                                      |
| 092-0417-00     | Port Alberni Association for<br>Community Living                                                | 3585 Huff Dr.                         | Lot 57, DL 92, Plan 39317                                                                                                      |
| 001-0034-00     | Port Alberni Association for<br>Community Living                                                | 4471 Margaret St.                     | Lot 2, Block 4, DL 1, Plan 197                                                                                                 |
| 001-3048-00     | Port Alberni Association for<br>Community Living                                                | 4521 Dogwood                          | Lot 14 - 15, Blk 2, DL1, VIP11410                                                                                              |
| 001-3167-02     | Port Alberni Maritime Heritage Society (Marine Interp/Discovery Centre/ Lighthouse)             | 2900 Harbour Rd.                      | Portion of DL 1 adjacent to Plan 11583, Block 112A - located on the Pier at Harbour Quay Marina (as outlined on Schedule A-17) |
| 001-1168-10     | Port Alberni Maritime<br>Heritage Society<br>(Banfield LifeBoat)                                | 5425 Argyle St.                       | Portion of Lot A, DL 1 and 118, Plan 73300 (as outlined on Schedule A-18)                                                      |