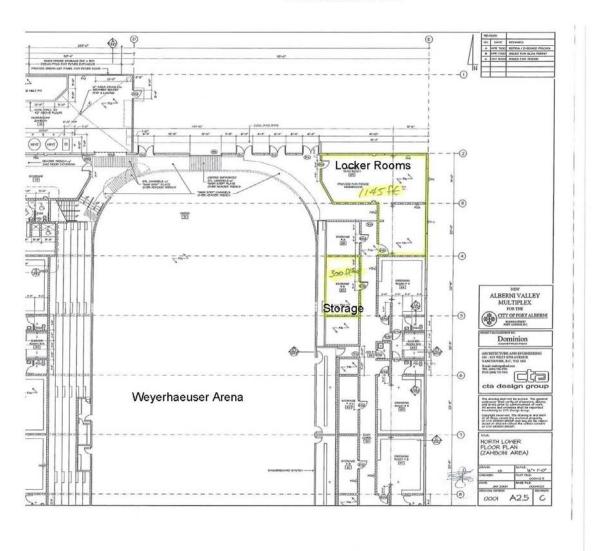

### Schedule A-2.1

SUBJECT PROPERTY 666082 BC Ltd (dba Alberni Valley Bulldogs Part of Lot 1, DL92, Plan 27429 (3737 Roger St.) Locker Rooms/Storage