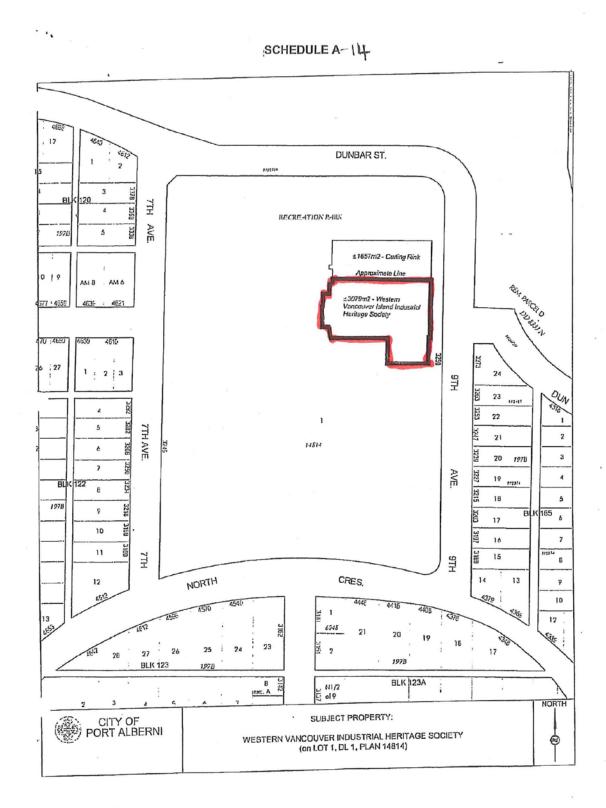

|                 | Port Alberni Men's                                                                              |                                       |                                                                                                                                |
|-----------------|-------------------------------------------------------------------------------------------------|---------------------------------------|--------------------------------------------------------------------------------------------------------------------------------|
| 001-3380-00     | Slowpitch League<br>concession-168 sq.ft.)                                                      | 3250 9th Ave.                         | Part of Lot 1, District Lot 1, Plan 14814  (as outlined on Schedule A-13)                                                      |
| 001-3380-01     | Western Vancouver Island<br>Industrial Heritage Society<br>(Portion of old Arena - 9th<br>Ave.) | 3250 9th Ave.                         | Portion of Lot 1, DL 1, Plan 14815 (as outlined on Schedule A-14)                                                              |
| 990-0307-20     | Western Vancouver Island<br>Industrial Heritage Society<br>(Train Station)                      | 3100 Kingsway Ave.                    | Lot A, DL 1, Plan 49411 (as outlined on Schedule A-15)                                                                         |
| Charitable or N | ot for Profit                                                                                   |                                       |                                                                                                                                |
| 001-0874-00     | Alberni Community & Women's Services Society                                                    | 3082 3 <sup>rd</sup> Ave.             | Portion of Lot 1, DL 1, AD Plan VIP56667 (as outlined on Schedule A-16)                                                        |
| 013-0399-01     | Alberni Community & Women's Services Society                                                    |                                       | Lot A, DL 13, Plan 64605                                                                                                       |
| 001-0821-00     | Alberni Valley Hospice<br>Society (Ty Watson House)                                             | 2649 2nd Ave.                         | Lots 23-24, Block 67, DL 1, Plan 197B                                                                                          |
| 014-0511-00     | Alberni Valley Rescue Squad                                                                     | 4790 Tebo Ave.                        | Lot 2, DL 137, Plan 52779                                                                                                      |
| 001-3910-00     | Bread of Life Centre                                                                            | 3130 3rd Ave.                         | Lot A, DL 1, Plan 30733                                                                                                        |
| 001-0943-00     | Canadian Mental Health<br>Association, Port Alberni<br>Branch                                   | 3178 2nd Ave.                         | Lot 2, Block 85, DL 1, Plan 197                                                                                                |
| 001-3939-00     | Canadian Mental Health<br>Association, Port Alberni<br>Branch                                   | 3131 5th Ave. (19 x 1 bed; 3 x 2 bed) | Portion of Lot 1, DL 1, Plan VIP33433                                                                                          |
| 001-3410-00     | CTH Management<br>Association (Kiwanis Hilton<br>Children's Centre)                             | 4325 Neill St.                        | Lots 5 & 6, DL 1, Plan 15331                                                                                                   |
| 001-0649-00     | Falls Road Eagles Hall<br>Society                                                               | 3561 - 3rd Avenue                     | Lot 21, Block 50, District Lot 1, Plan 197B                                                                                    |
| 001-0971-00     | Port Alberni Association for<br>Community Living                                                | 3009 1st Ave.                         | Lot 13, Block 86, DL 1, Plan 197                                                                                               |
| 001-3703-00     | Port Alberni Association for<br>Community Living                                                | 3008 2nd Ave.                         | Lot A, DL 1, Plan 26322 + Lot 15, Blk 86, DL1 Plan<br>197                                                                      |
| 092-0417-00     | Port Alberni Association for<br>Community Living                                                | 3585 Huff Dr.                         | Lot 57, DL 92, Plan 39317                                                                                                      |
| 001-0034-00     | Port Alberni Association for<br>Community Living                                                | 4471 Margaret St.                     | Lot 2, Block 4, DL 1, Plan 197                                                                                                 |
| 001-3048-00     | Port Alberni Association for<br>Community Living                                                | 4521 Dogwood                          | Lot 14 - 15, Blk 2, DL1, VIP11410                                                                                              |
| 001-3167-02     | Port Alberni Maritime Heritage Society (Marine Interp/Discovery Centre/ Lighthouse)             | 2900 Harbour Rd.                      | Portion of DL 1 adjacent to Plan 11583, Block 112A - located on the Pier at Harbour Quay Marina (as outlined on Schedule A-17) |
| 001-1168-10     | Port Alberni Maritime<br>Heritage Society<br>(Banfield LifeBoat)                                | 5425 Argyle St.                       | Portion of Lot A, DL 1 and 118, Plan 73300 (as outlined on Schedule A-18)                                                      |