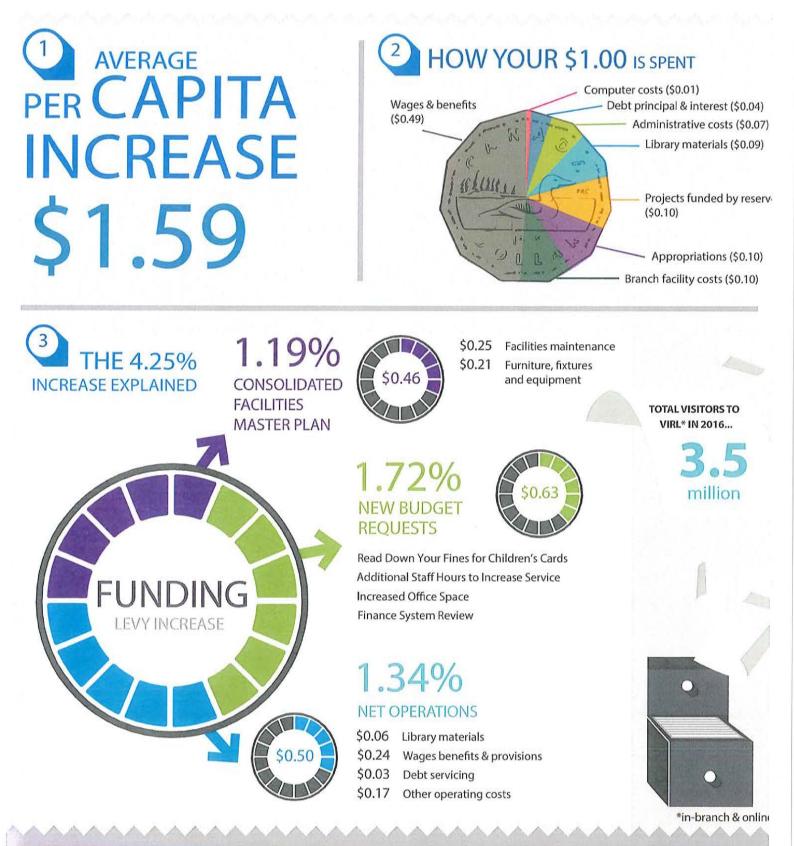

#### 3. Vancouver Island Regional Library - Page 73

Letter dated September 20, 2016 providing their 2017-2021 Financial Plan (video in "Reading File"), noting an average increase of 4.25% or a per capita increase of \$1.59.