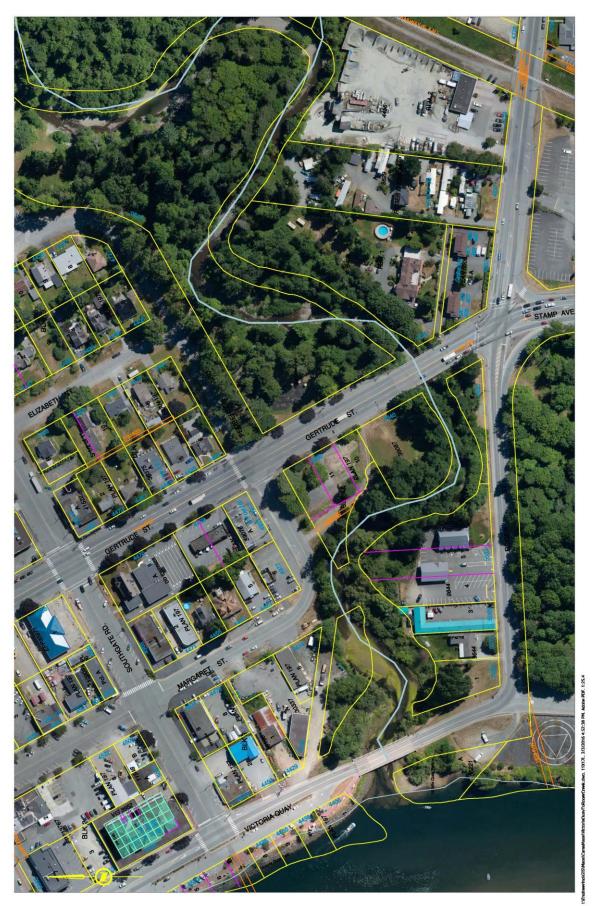

#### 4. City Planner / Economic Development Manager -4356 & 4349 Gertrude Street (former Tidebrook property) - Page 45

Report dated October 4, 2016, at the request of Council, to consider the current market condition and the development of a portion of City owned land for commercial development.

That the report dated October 4, 2016 from the City Planner and the Economic Development Officer, be received.

Council direction is requested.

#### K. <u>REPORT FROM IN-CAMERA</u>

Council brought forward their direction from the April 25, 2016 Special in-camera meeting of Council that a call for proposals be issued for development of a portion of the former Tidebrook property on Gertrude Street.

It was moved and seconded:

That Council for the City of Port Alberni direct staff to provide a report regarding the market for commercial development prior to preparing a call for proposals for the former Tidebrook property on Gertrude Street.

<u>CARRIED</u>