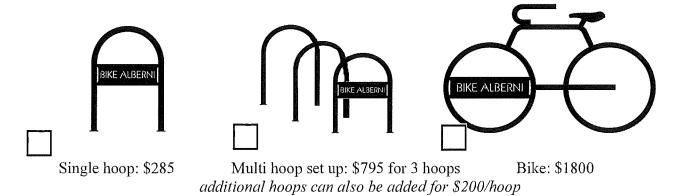

#### Bike Rack Order Form

The Young Professionals of the Alberni Valley have put together a custom Port Alberni bike rack design and are organizing a group, bulk buy purchase. The Young Professionals are subsidizing this bike rack purchase to help spur on bike rack development in the Alberni Valley and create some consistency across rack design. The City of Port Alberni has also generously offered to help install the bike racks. All orders must be received by October 4<sup>th</sup>, 2016 to be eligible for this pricing and to be included in this order.

Please contact info@ypalbernivalley.ca to submit your order. Payment for your order is due, along with your order form, by October 4<sup>th</sup>, 2016.

| Organization:      | Anticipated location of the bike rack: |
|--------------------|----------------------------------------|
| Main contact name: |                                        |
| Contact number:    |                                        |
| Email:             |                                        |

Bike Rack Order *Please make a check mark in the box beside the rack of your choice or indicate with a number if you would like more than 1 rack:* 

Costs include the shipping. Racks will be delivered to Port Alberni and YPAV will arrange with the City of Port Alberni to have the racks installed together. Racks are assuming a flat concrete surface where the rack can be mounted. For other surfaces additional fees may apply.

Total Cost (Cost = cost per rack x number of racks desired): \_\_\_\_\_

Please send payment (Cheques preferred) made out to Young Professionals of the Alberni Valley.

Cheques can be mailed to: Young Professionals of the Alberni Valley c/o David O'Scienny 3245 3<sup>rd</sup> Avenue Port Alberni BC. V9Y 4C9