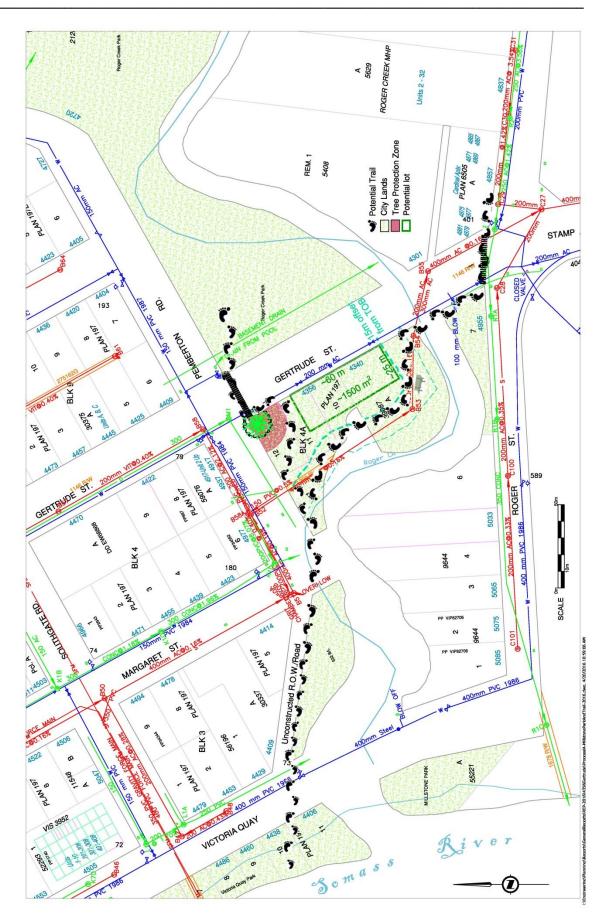

#### 4. City Planner / Economic Development Manager -4356 & 4349 Gertrude Street (former Tidebrook property) - Page 45

Report dated October 4, 2016, at the request of Council, to consider the current market condition and the development of a portion of City owned land for commercial development.

That the report dated October 4, 2016 from the City Planner and the Economic Development Officer, be received.

Council direction is requested.

#### K. <u>REPORT FROM IN-CAMERA</u>

Council brought forward their direction from the April 25, 2016 Special in-camera meeting of Council that a call for proposals be issued for development of a portion of the former Tidebrook property on Gertrude Street.

It was moved and seconded:

That Council for the City of Port Alberni direct staff to provide a report regarding the market for commercial development prior to preparing a call for proposals for the former Tidebrook property on Gertrude Street.

<u>CARRIED</u>