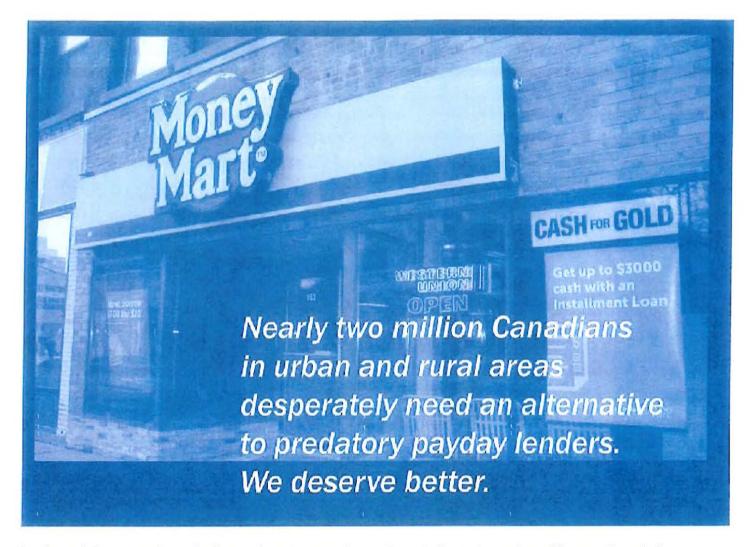

ocial housing, and supporting energy efficiency policies.

# We had a postal bank

Canada had postal banking for over a hundred years. The federal government passed legislation establishing a post office savings bank system just after Confederation in 1867 in order to provide a savings service to the working classes and small town residents. This system began operating in 1868 with 81 locations and grew quickly. By 1884, there were 343 post office savings banks, with a balance of \$13 million from almost 67,000 accounts. However, Canada's postal banking system confronted challenges from chartered banks by the 1890s. These banks, facing a recession, became interested in attracting the kind of small-time depositors who used post office savings



REGULARCOUNCIGAGENDAINO 27, OBER 11, 2016





banks and they actively worked to undermine postal banking. In 1898, the chartered banks successfully lobbied the government to reduce the interest rate paid on deposits at postal savings banks from 3% to 2.5%. They also worked to eliminate advertising by postal banks. As time went on, chartered banks and credit unions increased their presence in communities and the post office and government became less interested in maintaining the network. The post office savings bank system was closed down in 1969.

# Support for postal banking

Municipalities: Over 600 municipalities have passed resolutions that support postal banking.

**Public:** Almost two out of every three respondents (63%) to a 2013 Stratcom poll supported Canada Post expanding revenue-generating services, including financial