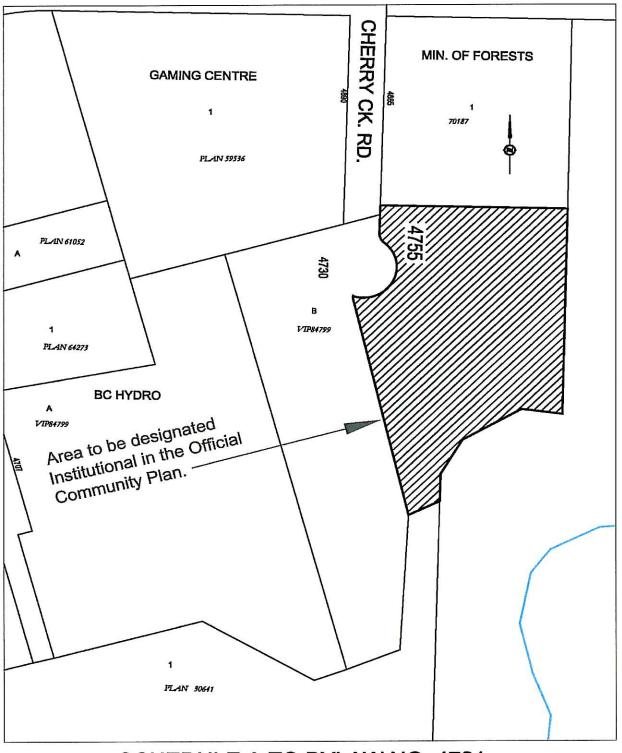

#### 2. Official Community Plan Map Amendment

Schedule "A" (Land Use Map) that forms an integral part of Official Community Plan Bylaw, No. 4602 is hereby amended to designate that the area of Lot B, District Lot 137, Alberni District, Plan VIP84799 from Industrial to Institutional as shown outlined in bold on Schedule "A" attached hereto and forming part of this bylaw.

# SCHEDULE A TO BYLAW NO. 4721

L:\Bylaws\BYLAWS\4721\_OCP4\_CherryCk\_NIDMAR\_tm.doc